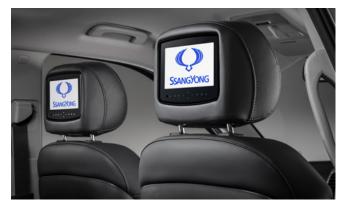

#### REXTON

Front Skid Plate

Side Step Set

Headrest Mounted 7" Twin DVD Screens

Rear Skid Plate

Rubber Boot Mat

Kenwood Dash Camera

Wind Deflector Kit

# REXTON

| Description                           | Without fitting<br>(Incl. VAT) |
|---------------------------------------|--------------------------------|
| Towing / Touring                      |                                |
| Detachable Towbar*                    | £385.00                        |
| Fixed Towbar*                         | £210.00                        |
| 13 Pin Wiring Kit (7 pin function)    | £170.00                        |
| Caravan Extension Wiring              | £50.00                         |
| Progressive Rear Spring Assistors     | £330.00                        |
| Spare Wheel Kit 17" Alloy (excl tyre) | £480.00                        |
| Spare Wheel Kit 18" Alloy (excl tyre) | £490.00                        |
| Spare Wheel Kit 20" Alloy (excl tyre) | £750.00                        |
| Versatility                           |                                |
| Kenwood DAB Touchscreen Navigation    | £1,020.00                      |
| UK Style Power Socket                 | £25.00                         |
| 2 Bike Cycle Carrier on Towball       | £150.00                        |
| Roof Bar Set with Foot Pack           | £255.00                        |
| Heated Screenwash System              | £185.00                        |
| Touch Up Paint                        | £18.00                         |
| Audio Visual                          |                                |
| Headrest Mounted 7" Twin DVD Screens  | £1,080.00                      |
| Kenwood Dash Cam                      | £210.00                        |