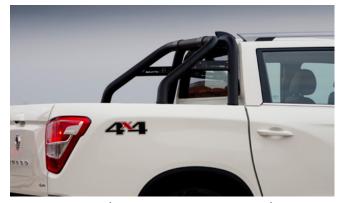

Side Step (Rebel)

Top Roll Cover

Load Edge Protector

Musso Bonnet and Side Protectors

Rear Corner Bars (Chrome)

Tailgate Lowering System

Chrome Roll Top Sports Bar (also available in Black)

Top Roll Cover Divider