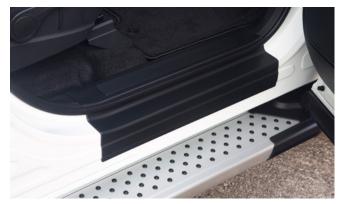

Light Bar Kit

Roll Bar Black (also available in Chrome)

Door Sill Protector Kit

Front Nudge Bar (Black)

Bonnet Protector (Black)

Fixed Towbar

Sliding Load Bed

Door Side Protection Moulding

| Audio Visual                                                                                                                               |         |
|--------------------------------------------------------------------------------------------------------------------------------------------|---------|
| Kenwood DAB Touch Screen Navigation                                                                                                        | £850.00 |
| Kenwood Dash Cam                                                                                                                           | £175.00 |
| Protection                                                                                                                                 |         |
| Bonnet Protector Kit - Black                                                                                                               | £120.83 |
| Bonnet Protector Kit - Silver                                                                                                              | £154.17 |
| Side Door Protection Moulding                                                                                                              | £120.00 |
| Load Bed Edge Protector Kit                                                                                                                | £110.00 |
| Load Bed Protector Tailgate Piece                                                                                                          | £45.00  |
| Rear Bumper Protector                                                                                                                      | £80.00  |
| Door Sill Protector Kit                                                                                                                    | £75.00  |
| Rubber Mat Set                                                                                                                             | £30.00  |
| Heavy Duty Seat Cover Set Front                                                                                                            | £60.00  |
| Heavy Duty Seat Cover Set Rear                                                                                                             | £50.00  |
| Travel Kit Moulded Bag - Includes - warning triangle, 1st aid kit, hi vis vests, tyre gauge, ice scraper, wind up torch, breathalyser pair | £33.33  |