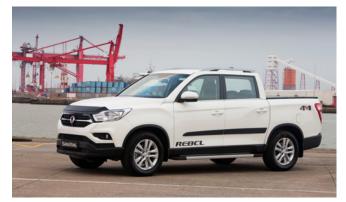

Side Step (Rebel)

Top Roll Cover

Load Edge Protector

Musso Bonnet and Side Protectors

Rear Corner Bars (Chrome)

Tailgate Lowering System

Chrome Roll Top Sports Bar (also available in Black)

Top Roll Cover Divider