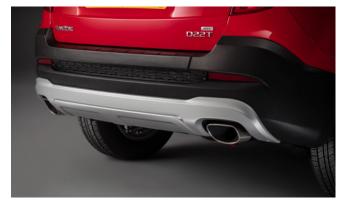

#### KORANDO

Rear Skid Plate (MY 17)

Side Step Set

Front Mud Guards

Front Skid Plate (MY 17)

Wind Deflector Kit

Rear Mud Guards

Side Protection Mouldings

| Protection                                                                                                                                 |         |  |
|--------------------------------------------------------------------------------------------------------------------------------------------|---------|--|
| Door Sill Protection Mouldings                                                                                                             | £80.00  |  |
| Front Mud Guards                                                                                                                           | £30.00  |  |
| Rear Mud Guards                                                                                                                            | £30.00  |  |
| Side Protection Mouldings                                                                                                                  | £70.00  |  |
| Rubber Floor Mat Set                                                                                                                       | £35.00  |  |
| Single Heavy Duty Seat Cover                                                                                                               | £18.00  |  |
| Load Liner                                                                                                                                 | £45.00  |  |
| Dog Guard                                                                                                                                  | £125.00 |  |
| Rear Loadspace Cover                                                                                                                       | £195.00 |  |
| Luggage Net                                                                                                                                | £25.00  |  |
| Travel Kit Moulded Bag - Includes - warning triangle, 1st aid kit, hi-vis vests, tyre gauge, ice scraper, wind up torch, breathalyser pair | £40.00  |  |
| Exterior Styling                                                                                                                           |         |  |
| Wind Deflector Kit                                                                                                                         | £90.00  |  |
| Front Skid Plate (MY 17)                                                                                                                   | £215.00 |  |
| Rear Skid Plate (MY 17)                                                                                                                    | £205.00 |  |
| Side Step Set                                                                                                                              | £350.00 |  |