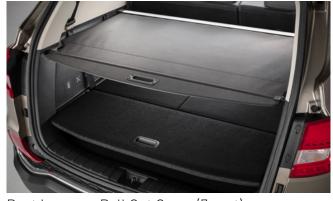

#### REXTON

Door Sill Protector Set

240v Power Socket

Bike Rack

Wind Deflector Kit Tinted

Boot Luggage Roll Out Cover (7 seat)

Detachable Towbar

Rexton Fog Lamp Eyebrow Set (Black)