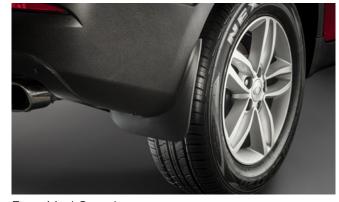

### TIVOLI

Front Skid Plate

Rear Bumper Guard

Rear Mud Guards

Rear Skid Plate

Outer Sill Moulding Set

Luggage Cover

Front Bumper Guard

| Protection                                                                                                                                 |                    |
|--------------------------------------------------------------------------------------------------------------------------------------------|--------------------|
| Rubber Floor Mat Set                                                                                                                       | £35.00             |
| Load Area Rubber Mat (MY17)                                                                                                                | £35.00             |
| Load Area Carpet Mat                                                                                                                       | £32.00             |
| Luggage Tray                                                                                                                               | £ 50.00            |
| Luggage Lid - Front                                                                                                                        | £ 65.00            |
| Luggage Lid - Rear                                                                                                                         | £ 85.00            |
| Side Protection Door Mouldings                                                                                                             | £65.00             |
| LED Door Sill Protection Moulding                                                                                                          | £115.00            |
| Rear Mud Guards                                                                                                                            | £32.00             |
| Single Heavy Duty Seat Cover                                                                                                               | £18.00             |
| Luggage Cover                                                                                                                              | £135.00            |
| Dog Guard                                                                                                                                  | £129.00            |
| Travel Kit Moulded Bag - Includes - warning triangle, 1st aid kit, hi-vis vests, tyre gauge, ice scraper, wind up torch, breathalyser pair | £40.00             |
| Exterior Styling                                                                                                                           |                    |
| Wind Deflector Kit                                                                                                                         | £90.00             |
| Carbon Fibre Wing Mirror Covers (set)                                                                                                      | £225.00            |
| Roof Stripe Kit                                                                                                                            | £295.00            |
| Roof Wrap Kit                                                                                                                              | £210.00            |
| Front Skid Plate                                                                                                                           | £175.00            |
| Rear Skid Plate                                                                                                                            | £175.00            |
| Front Bumper Guard                                                                                                                         | £295.00            |
| •                                                                                                                                          |                    |
| Rear Bumper Guard                                                                                                                          | £255.00            |
|                                                                                                                                            | £255.00<br>£325.00 |
| Rear Bumper Guard                                                                                                                          |                    |