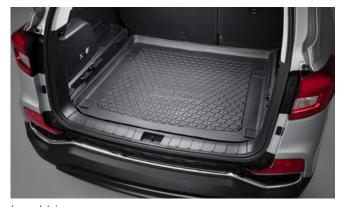

### TIVOLI

Front Skid Plate

Rear Bumper Guard

Rear Mud Guards

Rear Skid Plate

Outer Sill Moulding Set

Luggage Cover

Front Bumper Guard

| Protection                                                                                                                                 |                    |
|--------------------------------------------------------------------------------------------------------------------------------------------|--------------------|
| Rubber Floor Mat Set                                                                                                                       | £35.00             |
| Load Area Rubber Mat (MY17)                                                                                                                | £35.00             |
| Load Area Carpet Mat                                                                                                                       | £32.00             |
| Luggage Tray                                                                                                                               | £ 50.00            |
| Luggage Lid - Front                                                                                                                        | £ 65.00            |
| Luggage Lid - Rear                                                                                                                         | £ 85.00            |
| Side Protection Door Mouldings                                                                                                             | £65.00             |
| LED Door Sill Protection Moulding                                                                                                          | £115.00            |
| Rear Mud Guards                                                                                                                            | £32.00             |
| Single Heavy Duty Seat Cover                                                                                                               | £18.00             |
| Luggage Cover                                                                                                                              | £135.00            |
| Dog Guard                                                                                                                                  | £129.00            |
| Travel Kit Moulded Bag - Includes - warning triangle, 1st aid kit, hi-vis vests, tyre gauge, ice scraper, wind up torch, breathalyser pair | £40.00             |
| Exterior Styling                                                                                                                           |                    |
| Wind Deflector Kit                                                                                                                         | £90.00             |
| Carbon Fibre Wing Mirror Covers (set)                                                                                                      | £225.00            |
| Roof Stripe Kit                                                                                                                            | £295.00            |
| Roof Wrap Kit                                                                                                                              | £210.00            |
| Front Skid Plate                                                                                                                           | £175.00            |
| Rear Skid Plate                                                                                                                            | £175.00            |
| Front Bumper Guard                                                                                                                         | £295.00            |
| •                                                                                                                                          |                    |
| Rear Bumper Guard                                                                                                                          | £255.00            |
|                                                                                                                                            | £255.00<br>£325.00 |
| Rear Bumper Guard                                                                                                                          |                    |