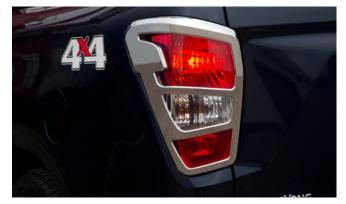

#### NEW MUSSO PICK-UP (CONTINUED)

| Exterior Styling                                                                                  |          |
|---------------------------------------------------------------------------------------------------|----------|
| Front Nudge Bar - Black*                                                                          | £ 425.00 |
| Front Nudge Bar - Chrome*                                                                         | £ 425.00 |
| 3-piece Sports Bar - Black for Top Roll Cover**                                                   | £ 675.00 |
| 3-piece Sports Bar - Chrome for Top Roll Cover**                                                  | £ 675.00 |
| 2-piece Sports Bar - Black***                                                                     | £ 775.00 |
| 2-piece Sports Bar - Chrome***                                                                    | £ 775.00 |
| Light Bar Kit                                                                                     | £315.00  |
| Rear Light Surround Set - Chrome                                                                  | £80.00   |
| Fog Lamp Eyebrow Set - Silver                                                                     | £75.00   |
| Fog Lamp Eyebrow Set - Black                                                                      | £75.00   |
| Front Skid Plate - Silver                                                                         | £115.00  |
| Rear Skid Plate - Silver                                                                          | £115.00  |
| Musso Accessory Kit - Front Silver (Front Skid Plate, Fog Lamp<br>Eyebrows, Bonnet Protector)     | £255.00  |
| Musso Accessory Kit - Front Black (Front Skid Plate, Fog Lamp<br>Eyebrows, Bonnet Protector)      | £225.00  |
| Musso Accessory Kit - Rear Silver (Rear Skid Plate, Bumper Protector,<br>Load Bed Edge Protector) | £225.00  |
| Musso Accessory Kit - Rear Black (Rear Skid Plate, Bumper Protector,<br>Load Bed Edge Protector)  | £225.00  |
| Musso Accessory Kit - Side Protection (Door Sill Protectors, Side Door<br>Protection Mouldings)   | £140.00  |
| Wind Deflector Kit – Tinted                                                                       | £75.00   |