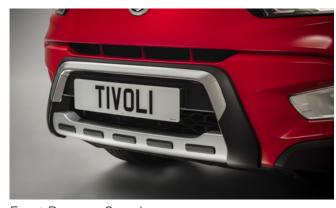

### TIVOLI

Front Skid Plate

Rear Bumper Guard

Rear Mud Guards

Rear Skid Plate

Outer Sill Moulding Set

Luggage Cover

Front Bumper Guard

| Protection                                                                                                                                 |                    |
|--------------------------------------------------------------------------------------------------------------------------------------------|--------------------|
| Rubber Floor Mat Set                                                                                                                       | £35.00             |
| Load Area Rubber Mat (MY17)                                                                                                                | £35.00             |
| Load Area Carpet Mat                                                                                                                       | £32.00             |
| Luggage Tray                                                                                                                               | £ 50.00            |
| Luggage Lid - Front                                                                                                                        | £ 65.00            |
| Luggage Lid - Rear                                                                                                                         | £ 85.00            |
| Side Protection Door Mouldings                                                                                                             | £65.00             |
| LED Door Sill Protection Moulding                                                                                                          | £115.00            |
| Rear Mud Guards                                                                                                                            | £32.00             |
| Single Heavy Duty Seat Cover                                                                                                               | £18.00             |
| Luggage Cover                                                                                                                              | £135.00            |
| Dog Guard                                                                                                                                  | £129.00            |
| Travel Kit Moulded Bag - Includes - warning triangle, 1st aid kit, hi-vis vests, tyre gauge, ice scraper, wind up torch, breathalyser pair | £40.00             |
| Exterior Styling                                                                                                                           |                    |
| Wind Deflector Kit                                                                                                                         | £90.00             |
| Carbon Fibre Wing Mirror Covers (set)                                                                                                      | £225.00            |
| Roof Stripe Kit                                                                                                                            | £295.00            |
| Roof Wrap Kit                                                                                                                              | £210.00            |
| Front Skid Plate                                                                                                                           | £175.00            |
| Rear Skid Plate                                                                                                                            | £175.00            |
| Front Bumper Guard                                                                                                                         | £295.00            |
| •                                                                                                                                          |                    |
| Rear Bumper Guard                                                                                                                          | £255.00            |
|                                                                                                                                            | £255.00<br>£325.00 |
| Rear Bumper Guard                                                                                                                          |                    |