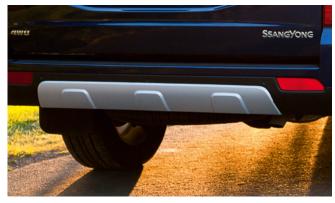

Luxury Hard Top Ladder Rack

Rear Bumper Protector

Rear Light Surround Set

Side Step (Saracen)

Wind Deflector Kit

Rear Skid Plate

Tonneau Cover Soft

Front Nudge Bar

| Protection                                                                                                                                 |         |
|--------------------------------------------------------------------------------------------------------------------------------------------|---------|
| Door Sill Protection Set                                                                                                                   | £85.00  |
| Bonnet Protector Kit - Black                                                                                                               | £145.00 |
| Bonnet Protector Kit - Silver                                                                                                              | £185.00 |
| Rubber Floor Mat Set                                                                                                                       | £35.00  |
| Rubber Floor Mat 7 Seater (third row)                                                                                                      | £23.00  |
| Rubber Boot Mat 5 and 7 Seat                                                                                                               | £32.00  |
| Heavy Duty Seat Cover Set - Front                                                                                                          | £72.00  |
| Heavy Duty Seat Cover Set - Rear                                                                                                           | £60.00  |
| Load Liner 5 Seat (shallow)                                                                                                                | £95.00  |
| Front Mud Guards                                                                                                                           | £30.00  |
| Dog Guard 5 Seat                                                                                                                           | £165.00 |
| Dog Guard 7 Seat                                                                                                                           | £175.00 |
| Load Area Divider 5 Seat                                                                                                                   | £165.00 |
| Boot Luggage Roll Out Cover 7 Seat                                                                                                         | £110.00 |
| Travel Kit Moulded Bag - Includes - warning triangle, 1st aid kit, hi-vis vests, tyre gauge, ice scraper, wind up torch, breathalyser pair | £40.00  |
| Exterior Styling                                                                                                                           |         |
| Wind Deflector Kit                                                                                                                         | £90.00  |
| Side Step Set                                                                                                                              | £450.00 |
| Front Skid Plate                                                                                                                           | £135.00 |
| Rear Skid Plate                                                                                                                            | £135.00 |