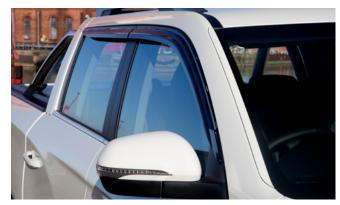

#### KORANDO

Rear Skid Plate (MY 17)

Side Step Set

Front Mud Guards

Front Skid Plate (MY 17)

Wind Deflector Kit

Rear Mud Guards

Side Protection Mouldings

Door Sill Protection Mouldings

Detachable Towbar