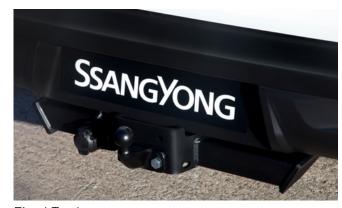

| £125.00 |
| Travel Kit Moulded Bag – Includes – warning triangle, 1st aid kit, hi-vis vests, tyre gauge, ice scraper, wind up torch, breathalyser pair | £40.00  |
| Exterior Styling                                                                                                                           |         |
| Side Step Set                                                                                                                              | £550.00 |
| Rear Skid Plate                                                                                                                            | £285.00 |



Light Bar Kit



Roll Bar Black (also available in Chrome)



Door Sill Protector Kit



Front Nudge Bar (Black)



Bonnet Protector (Black)



Fixed Towbar



Sliding Load Bed



Door Side Protection Moulding



Fog Lamp Eyebrow Set (Black)



Front Skid Plate



Load Edge Protector Kit



Luxury Hard Top Roof Rails



High Spec Hard Top



Luxury Hard Top



Mirror Cap Set



Kenwood Dash Camera



Luxury Hard Top Ladder Rack



Rear Bumper Protector



Rear Light Surround Set



Side Step (Saracen)



Wind Deflector Kit



Rear Skid Plate



Tonneau Cover Soft



Front Nudge Bar



Side Step (Rebel)



Top Roll Cover



Load Edge Protector



Musso Bonnet and Side Protectors



Rear Corner Bars (Chrome)



Tailgate Lowering System



Chrome Roll Top Sports Bar (also available in Black)



Top Roll Cover Divider

| Description                            | Without fitting<br>(Ex. VAT) |
|----------------------------------------