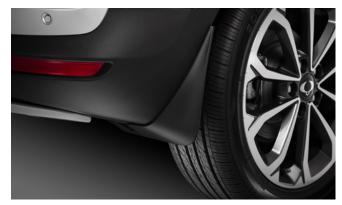

### TIVOLI

Front Skid Plate

Rear Bumper Guard

Rear Mud Guards

Rear Skid Plate

Outer Sill Moulding Set

Luggage Cover

Front Bumper Guard

| Protection                                                                                                                                 |                    |
|--------------------------------------------------------------------------------------------------------------------------------------------|--------------------|
| Rubber Floor Mat Set                                                                                                                       | £35.00             |
| Load Area Rubber Mat (MY17)                                                                                                                | £35.00             |
| Load Area Carpet Mat                                                                                                                       | £32.00             |
| Luggage Tray                                                                                                                               | £ 50.00            |
| Luggage Lid - Front                                                                                                                        | £ 65.00            |
| Luggage Lid - Rear                                                                                                                         | £ 85.00            |
| Side Protection Door Mouldings                                                                                                             | £65.00             |
| LED Door Sill Protection Moulding                                                                                                          | £115.00            |
| Rear Mud Guards                                                                                                                            | £32.00             |
| Single Heavy Duty Seat Cover                                                                                                               | £18.00             |
| Luggage Cover                                                                                                                              | £135.00            |
| Dog Guard                                                                                                                                  | £129.00            |
| Travel Kit Moulded Bag - Includes - warning triangle, 1st aid kit, hi-vis vests, tyre gauge, ice scraper, wind up torch, breathalyser pair | £40.00             |
| Exterior Styling                                                                                                                           |                    |
| Wind Deflector Kit                                                                                                                         | £90.00             |
| Carbon Fibre Wing Mirror Covers (set)                                                                                                      | £225.00            |
| Roof Stripe Kit                                                                                                                            | £295.00            |
| Roof Wrap Kit                                                                                                                              | £210.00            |
| Front Skid Plate                                                                                                                           | £175.00            |
| Rear Skid Plate                                                                                                                            | £175.00            |
| Front Bumper Guard                                                                                                                         | £295.00            |
| •                                                                                                                                          |                    |
| Rear Bumper Guard                                                                                                                          | £255.00            |
|                                                                                                                                            | £255.00<br>£325.00 |
| Rear Bumper Guard                                                                                                                          |                    |