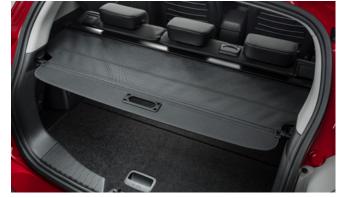

### TIVOLI

Front Skid Plate

Rear Bumper Guard

Rear Mud Guards

Rear Skid Plate

Outer Sill Moulding Set

Luggage Cover

Front Bumper Guard

| Protection                                                                                                                                 |                    |
|--------------------------------------------------------------------------------------------------------------------------------------------|--------------------|
| Rubber Floor Mat Set                                                                                                                       | £35.00             |
| Load Area Rubber Mat (MY17)                                                                                                                | £35.00             |
| Load Area Carpet Mat                                                                                                                       | £32.00             |
| Luggage Tray                                                                                                                               | £ 50.00            |
| Luggage Lid - Front                                                                                                                        | £ 65.00            |
| Luggage Lid - Rear                                                                                                                         | £ 85.00            |
| Side Protection Door Mouldings                                                                                                             | £65.00             |
| LED Door Sill Protection Moulding                                                                                                          | £115.00            |
| Rear Mud Guards                                                                                                                            | £32.00             |
| Single Heavy Duty Seat Cover                                                                                                               | £18.00             |
| Luggage Cover                                                                                                                              | £135.00            |
| Dog Guard                                                                                                                                  | £129.00            |
| Travel Kit Moulded Bag - Includes - warning triangle, 1st aid kit, hi-vis vests, tyre gauge, ice scraper, wind up torch, breathalyser pair | £40.00             |
| Exterior Styling                                                                                                                           |                    |
| Wind Deflector Kit                                                                                                                         | £90.00             |
| Carbon Fibre Wing Mirror Covers (set)                                                                                                      | £225.00            |
| Roof Stripe Kit                                                                                                                            | £295.00            |
| Roof Wrap Kit                                                                                                                              | £210.00            |
| Front Skid Plate                                                                                                                           | £175.00            |
| Rear Skid Plate                                                                                                                            | £175.00            |
| Front Bumper Guard                                                                                                                         | £295.00            |
| •                                                                                                                                          |                    |
| Rear Bumper Guard                                                                                                                          | £255.00            |
|                                                                                                                                            | £255.00<br>£325.00 |
| Rear Bumper Guard                                                                                                                          |                    |