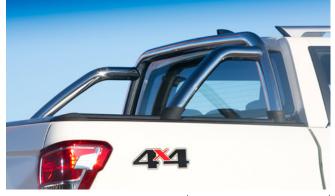

Light Bar Kit

Roll Bar Black (also available in Chrome)

Door Sill Protector Kit

Front Nudge Bar (Black)

Bonnet Protector (Black)

Fixed Towbar

Sliding Load Bed

Door Side Protection Moulding

Side Step (Rebel)

Top Roll Cover

Load Edge Protector

Musso Bonnet and Side Protectors

Rear Corner Bars (Chrome)

Tailgate Lowering System

Chrome Roll Top Sports Bar (also available in Black)

Top Roll Cover Divider