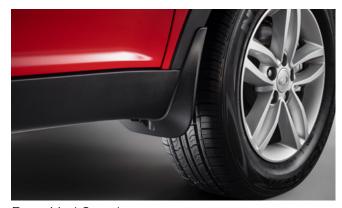

#### KORANDO

Rear Skid Plate (MY 17)

Side Step Set

Front Mud Guards

Front Skid Plate (MY 17)

Wind Deflector Kit

Rear Mud Guards

Side Protection Mouldings

| Protection                                                                                                                                 |         |  |
|--------------------------------------------------------------------------------------------------------------------------------------------|---------|--|
| Door Sill Protection Mouldings                                                                                                             | £80.00  |  |
| Front Mud Guards                                                                                                                           | £30.00  |  |
| Rear Mud Guards                                                                                                                            | £30.00  |  |
| Side Protection Mouldings                                                                                                                  | £70.00  |  |
| Rubber Floor Mat Set                                                                                                                       | £35.00  |  |
| Single Heavy Duty Seat Cover                                                                                                               | £18.00  |  |
| Load Liner                                                                                                                                 | £45.00  |  |
| Dog Guard                                                                                                                                  | £125.00 |  |
| Rear Loadspace Cover                                                                                                                       | £195.00 |  |
| Luggage Net                                                                                                                                | £25.00  |  |
| Travel Kit Moulded Bag - Includes - warning triangle, 1st aid kit, hi-vis vests, tyre gauge, ice scraper, wind up torch, breathalyser pair | £40.00  |  |
| Exterior Styling                                                                                                                           |         |  |
| Wind Deflector Kit                                                                                                                         | £90.00  |  |
| Front Skid Plate (MY 17)                                                                                                                   | £215.00 |  |
| Rear Skid Plate (MY 17)                                                                                                                    | £205.00 |  |
| Side Step Set                                                                                                                              | £350.00 |  |