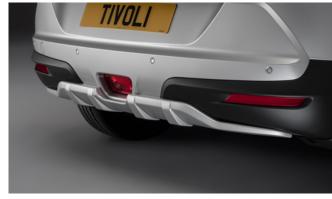

### TIVOLI

Front Skid Plate

Rear Bumper Guard

Rear Mud Guards

Rear Skid Plate

Outer Sill Moulding Set

Luggage Cover

Front Bumper Guard

| Protection                                                                                                                                 |                    |
|--------------------------------------------------------------------------------------------------------------------------------------------|--------------------|
| Rubber Floor Mat Set                                                                                                                       | £35.00             |
| Load Area Rubber Mat (MY17)                                                                                                                | £35.00             |
| Load Area Carpet Mat                                                                                                                       | £32.00             |
| Luggage Tray                                                                                                                               | £ 50.00            |
| Luggage Lid - Front                                                                                                                        | £ 65.00            |
| Luggage Lid - Rear                                                                                                                         | £ 85.00            |
| Side Protection Door Mouldings                                                                                                             | £65.00             |
| LED Door Sill Protection Moulding                                                                                                          | £115.00            |
| Rear Mud Guards                                                                                                                            | £32.00             |
| Single Heavy Duty Seat Cover                                                                                                               | £18.00             |
| Luggage Cover                                                                                                                              | £135.00            |
| Dog Guard                                                                                                                                  | £129.00            |
| Travel Kit Moulded Bag - Includes - warning triangle, 1st aid kit, hi-vis vests, tyre gauge, ice scraper, wind up torch, breathalyser pair | £40.00             |
| Exterior Styling                                                                                                                           |                    |
| Wind Deflector Kit                                                                                                                         | £90.00             |
| Carbon Fibre Wing Mirror Covers (set)                                                                                                      | £225.00            |
| Roof Stripe Kit                                                                                                                            | £295.00            |
| Roof Wrap Kit                                                                                                                              | £210.00            |
| Front Skid Plate                                                                                                                           | £175.00            |
| Rear Skid Plate                                                                                                                            | £175.00            |
| Front Bumper Guard                                                                                                                         | £295.00            |
| •                                                                                                                                          |                    |
| Rear Bumper Guard                                                                                                                          | £255.00            |
|                                                                                                                                            | £255.00<br>£325.00 |
| Rear Bumper Guard                                                                                                                          |                    |