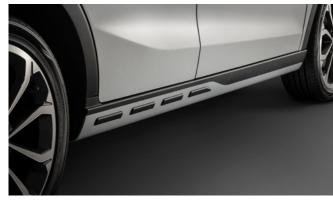

### TIVOLI

Front Skid Plate

Rear Bumper Guard

Rear Mud Guards

Rear Skid Plate

Outer Sill Moulding Set

Luggage Cover

Front Bumper Guard

| Protection                                                                                                                                 |                    |
|--------------------------------------------------------------------------------------------------------------------------------------------|--------------------|
| Rubber Floor Mat Set                                                                                                                       | £35.00             |
| Load Area Rubber Mat (MY17)                                                                                                                | £35.00             |
| Load Area Carpet Mat                                                                                                                       | £32.00             |
| Luggage Tray                                                                                                                               | £ 50.00            |
| Luggage Lid - Front                                                                                                                        | £ 65.00            |
| Luggage Lid - Rear                                                                                                                         | £ 85.00            |
| Side Protection Door Mouldings                                                                                                             | £65.00             |
| LED Door Sill Protection Moulding                                                                                                          | £115.00            |
| Rear Mud Guards                                                                                                                            | £32.00             |
| Single Heavy Duty Seat Cover                                                                                                               | £18.00             |
| Luggage Cover                                                                                                                              | £135.00            |
| Dog Guard                                                                                                                                  | £129.00            |
| Travel Kit Moulded Bag - Includes - warning triangle, 1st aid kit, hi-vis vests, tyre gauge, ice scraper, wind up torch, breathalyser pair | £40.00             |
| Exterior Styling                                                                                                                           |                    |
| Wind Deflector Kit                                                                                                                         | £90.00             |
| Carbon Fibre Wing Mirror Covers (set)                                                                                                      | £225.00            |
| Roof Stripe Kit                                                                                                                            | £295.00            |
| Roof Wrap Kit                                                                                                                              | £210.00            |
| Front Skid Plate                                                                                                                           | £175.00            |
| Rear Skid Plate                                                                                                                            | £175.00            |
| Front Bumper Guard                                                                                                                         | £295.00            |
| •                                                                                                                                          |                    |
| Rear Bumper Guard                                                                                                                          | £255.00            |
|                                                                                                                                            | £255.00<br>£325.00 |
| Rear Bumper Guard                                                                                                                          |                    |