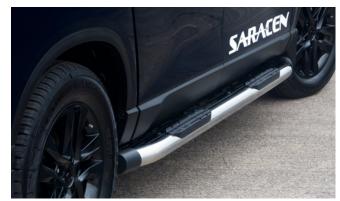

Luxury Hard Top Ladder Rack

Rear Bumper Protector

Rear Light Surround Set

Side Step (Saracen)

Wind Deflector Kit

Rear Skid Plate

Tonneau Cover Soft

Front Nudge Bar

Side Step (Rebel)

Top Roll Cover

Load Edge Protector

Musso Bonnet and Side Protectors

Rear Corner Bars (Chrome)

Tailgate Lowering System

Chrome Roll Top Sports Bar (also available in Black)

Top Roll Cover Divider