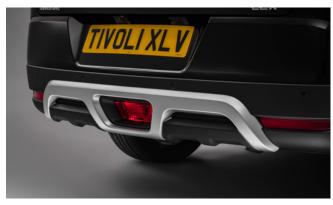

### TIVOLI

Front Skid Plate

Rear Bumper Guard

Rear Mud Guards

Rear Skid Plate

Outer Sill Moulding Set

Luggage Cover

Front Bumper Guard

| Protection                                                                                                                                 |                    |
|--------------------------------------------------------------------------------------------------------------------------------------------|--------------------|
| Rubber Floor Mat Set                                                                                                                       | £35.00             |
| Load Area Rubber Mat (MY17)                                                                                                                | £35.00             |
| Load Area Carpet Mat                                                                                                                       | £32.00             |
| Luggage Tray                                                                                                                               | £ 50.00            |
| Luggage Lid - Front                                                                                                                        | £ 65.00            |
| Luggage Lid - Rear                                                                                                                         | £ 85.00            |
| Side Protection Door Mouldings                                                                                                             | £65.00             |
| LED Door Sill Protection Moulding                                                                                                          | £115.00            |
| Rear Mud Guards                                                                                                                            | £32.00             |
| Single Heavy Duty Seat Cover                                                                                                               | £18.00             |
| Luggage Cover                                                                                                                              | £135.00            |
| Dog Guard                                                                                                                                  | £129.00            |
| Travel Kit Moulded Bag - Includes - warning triangle, 1st aid kit, hi-vis vests, tyre gauge, ice scraper, wind up torch, breathalyser pair | £40.00             |
| Exterior Styling                                                                                                                           |                    |
| Wind Deflector Kit                                                                                                                         | £90.00             |
| Carbon Fibre Wing Mirror Covers (set)                                                                                                      | £225.00            |
| Roof Stripe Kit                                                                                                                            | £295.00            |
| Roof Wrap Kit                                                                                                                              | £210.00            |
| Front Skid Plate                                                                                                                           | £175.00            |
| Rear Skid Plate                                                                                                                            | £175.00            |
| Front Bumper Guard                                                                                                                         | £295.00            |
| •                                                                                                                                          |                    |
| Rear Bumper Guard                                                                                                                          | £255.00            |
|                                                                                                                                            | £255.00<br>£325.00 |
| Rear Bumper Guard                                                                                                                          |                    |