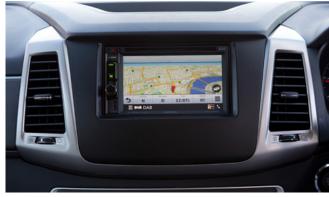

#### KORANDO

| Description                                       | Without fitting<br>(Incl. VAT) |
|---------------------------------------------------|--------------------------------|
| Towing / Touring                                  |                                |
| Fixed towbar                                      | £205.00                        |
| Detachable towbar                                 | £335.00                        |
| 13 Pin Wiring Kit (7 pin function)                | £125.00                        |
| Caravan Extension Wiring                          | £55.00                         |
| LED module                                        | £35.00                         |
| Spare Wheel Kit 16" Alloy (excl tyre)             | £265.00                        |
| Spare Wheel Kit 18" Alloy Diamond Cut (excl tyre) | £320.00                        |
| Spare Wheel Kit 18" Alloy Black (excl tyre)       | £300.00                        |
| Space Saver Spare Wheel Kit                       | £145.00                        |
| Progressive Rear Spring Assistors                 | £185.00                        |
| Versatility                                       |                                |
| 2 Bike Cycle Carrier on Towball                   | £150.00                        |
| Roof Bar Set with Foot Pack                       | £225.00                        |
| Heated Screenwash System                          | £185.00                        |
| Touch Up Paint                                    | £18.00                         |
| Front Parking Sensors                             | £120.00                        |
| Rear Parking Sensors                              | £108.00                        |
| Audio Visual                                      |                                |
| Kenwood DAB Touchscreen Navigation                | £995.00                        |
| Reverse Camera (with Kenwood Navigation Unit)     | £90.00                         |
| Kenwood Dash Cam                                  | £210.00                        |
| Pure Highway DAB Radio Upgrade                    | £150.00                        |

# REXTON

| Description                           | Without fitting<br>(Incl. VAT) |
|---------------------------------------|--------------------------------|
| Towing / Touring                      |                                |
| Detachable Towbar*                    | £385.00                        |
| Fixed Towbar*                         | £210.00                        |
| 13 Pin Wiring Kit (7 pin function)    | £170.00                        |
| Caravan Extension Wiring              | £50.00                         |
| Progressive Rear Spring Assistors     | £330.00                        |
| Spare Wheel Kit 17" Alloy (excl tyre) | £480.00                        |
| Spare Wheel Kit 18" Alloy (excl tyre) | £490.00                        |
| Spare Wheel Kit 20" Alloy (excl tyre) | £750.00                        |
| Versatility                           |                                |
| Kenwood DAB Touchscreen Navigation    | £1,020.00                      |
| UK Style Power Socket                 | £25.00                         |
| 2 Bike Cycle Carrier on Towball       | £150.00                        |
| Roof Bar Set with Foot Pack           | £255.00                        |
| Heated Screenwash System              | £185.00                        |
| Touch Up Paint                        | £18.00                         |
| Audio Visual                          |                                |
| Headrest Mounted 7" Twin DVD Screens  | £1,080.00                      |
| Kenwood Dash Cam                      | £210.00                        |

# TURISMO

| Description                                   | Without fitting<br>(Incl. VAT) |
|-----------------------------------------------|--------------------------------|
| Towing / Touring                              |                                |
| Detachable Towbar                             | £270.00                        |
| Fixed Towbar                                  | £220.00                        |
| 13 Pin Wiring Kit (7 pin function)            | £175.00                        |
| Caravan Extension Wiring                      | £50.00                         |
| Versatility                                   |                                |
| 2 Bike Cycle Carrier on Towball               | £150.00                        |
| Roof Bar Set with Foot Pack                   | £225.00                        |
| Heated Screenwash System                      | £185.00                        |
| Touch Up Paint                                | £18.00                         |
| Front Parking Sensors                         | £120.00                        |
| Rear Parking Sensors                          | £108.00                        |
| Audio Visual                                  |                                |
| Clarion Roof Mounted 10" DVD player           | £570.00                        |
| Kenwood DAB Touch Screen Navigation           | £995.00                        |
| Reverse Camera (with Kenwood Navigation Unit) | £102.00                        |
| Kenwood Dash Cam                              | £210.00                        |
| Pure Highway DAB Radio Upgrade                | £150.00                        |