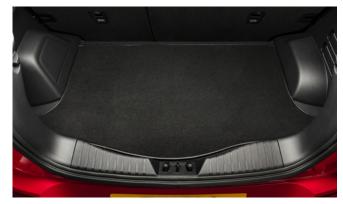

### TIVOLI

Front Skid Plate

Rear Bumper Guard

Rear Mud Guards

Rear Skid Plate

Outer Sill Moulding Set

Luggage Cover

Front Bumper Guard

Chrome Fog Lamp Moulding

Load Area Rubber Mat