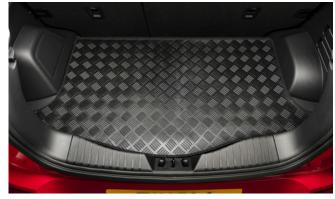

| Protection                                                                                                                                 |                    |
|--------------------------------------------------------------------------------------------------------------------------------------------|--------------------|
| Rubber Floor Mat Set                                                                                                                       | £35.00             |
| Load Area Rubber Mat (MY17)                                                                                                                | £35.00             |
| Load Area Carpet Mat                                                                                                                       | £32.00             |
| Luggage Tray                                                                                                                               | £ 50.00            |
| Luggage Lid - Front                                                                                                                        | £ 65.00            |
| Luggage Lid - Rear                                                                                                                         | £ 85.00            |
| Side Protection Door Mouldings                                                                                                             | £65.00             |
| LED Door Sill Protection Moulding                                                                                                          | £115.00            |
| Rear Mud Guards                                                                                                                            | £32.00             |
| Single Heavy Duty Seat Cover                                                                                                               | £18.00             |
| Luggage Cover                                                                                                                              | £135.00            |
| Dog Guard                                                                                                                                  | £129.00            |
| Travel Kit Moulded Bag - Includes - warning triangle, 1st aid kit, hi-vis vests, tyre gauge, ice scraper, wind up torch, breathalyser pair | £40.00             |
| Exterior Styling                                                                                                                           |                    |
| Wind Deflector Kit                                                                                                                         | £90.00             |
| Carbon Fibre Wing Mirror Covers (set)                                                                                                      | £225.00            |
| Roof Stripe Kit                                                                                                                            | £295.00            |
| Roof Wrap Kit                                                                                                                              | £210.00            |
| Front Skid Plate                                                                                                                           | £175.00            |
| Rear Skid Plate                                                                                                                            | £175.00            |
| Front Bumper Guard                                                                                                                         | £295.00            |
| •                                                                                                                                          |                    |
| Rear Bumper Guard                                                                                                                          | £255.00            |
|                                                                                                                                            | £255.00<br>£325.00 |
| Rear Bumper Guard                                                                                                                          |                    |