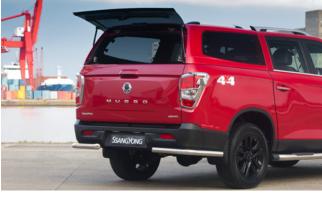

### MUSSO PICK-UP (17 MY)

Moulded Hard Top – full hard top with brake lights, headed rear window, sliding front glass, LED interior light, central locking, pop out opening windows & roof bars

Front Skid Plate