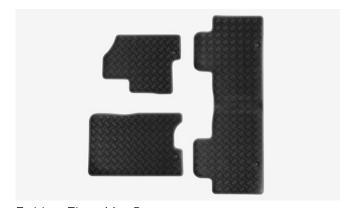

#### KORANDO

| Description                                       | Without fitting<br>(Incl. VAT) |
|---------------------------------------------------|--------------------------------|
| Towing / Touring                                  |                                |
| Fixed towbar                                      | £205.00                        |
| Detachable towbar                                 | £335.00                        |
| 13 Pin Wiring Kit (7 pin function)                | £125.00                        |
| Caravan Extension Wiring                          | £55.00                         |
| LED module                                        | £35.00                         |
| Spare Wheel Kit 16" Alloy (excl tyre)             | £265.00                        |
| Spare Wheel Kit 18" Alloy Diamond Cut (excl tyre) | £320.00                        |
| Spare Wheel Kit 18" Alloy Black (excl tyre)       | £300.00                        |
| Space Saver Spare Wheel Kit                       | £145.00                        |
| Progressive Rear Spring Assistors                 | £185.00                        |
| Versatility                                       |                                |
| 2 Bike Cycle Carrier on Towball                   | £150.00                        |
| Roof Bar Set with Foot Pack                       | £225.00                        |
| Heated Screenwash System                          | £185.00                        |
| Touch Up Paint                                    | £18.00                         |
| Front Parking Sensors                             | £120.00                        |
| Rear Parking Sensors                              | £108.00                        |
| Audio Visual                                      |                                |
| Kenwood DAB Touchscreen Navigation                | £995.00                        |
| Reverse Camera (with Kenwood Navigation Unit)     | £90.00                         |
| Kenwood Dash Cam                                  | £210.00                        |
| Pure Highway DAB Radio Upgrade                    | £150.00                        |

| Protection                                                                                                                                 |         |  |
|--------------------------------------------------------------------------------------------------------------------------------------------|---------|--|
| Door Sill Protection Mouldings                                                                                                             | £80.00  |  |
| Front Mud Guards                                                                                                                           | £30.00  |  |
| Rear Mud Guards                                                                                                                            | £30.00  |  |
| Side Protection Mouldings                                                                                                                  | £70.00  |  |
| Rubber Floor Mat Set                                                                                                                       | £35.00  |  |
| Single Heavy Duty Seat Cover                                                                                                               | £18.00  |  |
| Load Liner                                                                                                                                 | £45.00  |  |
| Dog Guard                                                                                                                                  | £125.00 |  |
| Rear Loadspace Cover                                                                                                                       | £195.00 |  |
| Luggage Net                                                                                                                                | £25.00  |  |
| Travel Kit Moulded Bag - Includes - warning triangle, 1st aid kit, hi-vis vests, tyre gauge, ice scraper, wind up torch, breathalyser pair | £40.00  |  |
| Exterior Styling                                                                                                                           |         |  |
| Wind Deflector Kit                                                                                                                         | £90.00  |  |
| Front Skid Plate (MY 17)                                                                                                                   | £215.00 |  |
| Rear Skid Plate (MY 17)                                                                                                                    | £205.00 |  |
| Side Step Set                                                                                                                              | £350.00 |  |