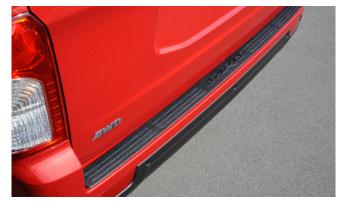

#### REXTON

Door Sill Protector Set

240v Power Socket

Bike Rack

Wind Deflector Kit Tinted

Boot Luggage Roll Out Cover (7 seat)

Detachable Towbar

Rexton Fog Lamp Eyebrow Set (Black)

Rubber Floor Mat 7 Seater (third row)

Rubber Floor Mat Set

| Protection                                                                                                                                 |         |
|--------------------------------------------------------------------------------------------------------------------------------------------|---------|
| Door Sill Protection Set                                                                                                                   | £85.00  |
| Bonnet Protector Kit - Black                                                                                                               | £145.00 |
| Bonnet Protector Kit - Silver                                                                                                              | £185.00 |
| Rubber Floor Mat Set                                                                                                                       | £35.00  |
| Rubber Floor Mat 7 Seater (third row)                                                                                                      | £23.00  |
| Rubber Boot Mat 5 and 7 Seat                                                                                                               | £32.00  |
| Heavy Duty Seat Cover Set - Front                                                                                                          | £72.00  |
| Heavy Duty Seat Cover Set - Rear                                                                                                           | £60.00  |
| Load Liner 5 Seat (shallow)                                                                                                                | £95.00  |
| Front Mud Guards                                                                                                                           | £30.00  |
| Dog Guard 5 Seat                                                                                                                           | £165.00 |
| Dog Guard 7 Seat                                                                                                                           | £175.00 |
| Load Area Divider 5 Seat                                                                                                                   | £165.00 |
| Boot Luggage Roll Out Cover 7 Seat                                                                                                         | £110.00 |
| Travel Kit Moulded Bag - Includes - warning triangle, 1st aid kit, hi-vis vests, tyre gauge, ice scraper, wind up torch, breathalyser pair | £40.00  |
| Exterior Styling                                                                                                                           |         |
| Wind Deflector Kit                                                                                                                         | £90.00  |
| Side Step Set                                                                                                                              | £450.00 |
| Front Skid Plate                                                                                                                           | £135.00 |
| Rear Skid Plate                                                                                                                            | £135.00 |