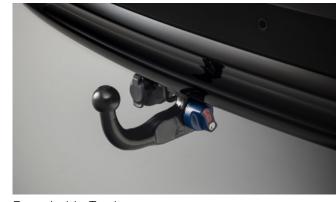

#### REXTON

Door Sill Protector Set

240v Power Socket

Bike Rack

Wind Deflector Kit Tinted

Boot Luggage Roll Out Cover (7 seat)

Detachable Towbar

Rexton Fog Lamp Eyebrow Set (Black)