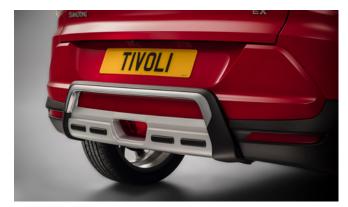

### TIVOLI

Front Skid Plate

Rear Bumper Guard

Rear Mud Guards

Rear Skid Plate

Outer Sill Moulding Set

Luggage Cover

Front Bumper Guard

| Protection                                                                                                                                 |                    |
|--------------------------------------------------------------------------------------------------------------------------------------------|--------------------|
| Rubber Floor Mat Set                                                                                                                       | £35.00             |
| Load Area Rubber Mat (MY17)                                                                                                                | £35.00             |
| Load Area Carpet Mat                                                                                                                       | £32.00             |
| Luggage Tray                                                                                                                               | £ 50.00            |
| Luggage Lid - Front                                                                                                                        | £ 65.00            |
| Luggage Lid - Rear                                                                                                                         | £ 85.00            |
| Side Protection Door Mouldings                                                                                                             | £65.00             |
| LED Door Sill Protection Moulding                                                                                                          | £115.00            |
| Rear Mud Guards                                                                                                                            | £32.00             |
| Single Heavy Duty Seat Cover                                                                                                               | £18.00             |
| Luggage Cover                                                                                                                              | £135.00            |
| Dog Guard                                                                                                                                  | £129.00            |
| Travel Kit Moulded Bag - Includes - warning triangle, 1st aid kit, hi-vis vests, tyre gauge, ice scraper, wind up torch, breathalyser pair | £40.00             |
| Exterior Styling                                                                                                                           |                    |
| Wind Deflector Kit                                                                                                                         | £90.00             |
| Carbon Fibre Wing Mirror Covers (set)                                                                                                      | £225.00            |
| Roof Stripe Kit                                                                                                                            | £295.00            |
| Roof Wrap Kit                                                                                                                              | £210.00            |
| Front Skid Plate                                                                                                                           | £175.00            |
| Rear Skid Plate                                                                                                                            | £175.00            |
| Front Bumper Guard                                                                                                                         | £295.00            |
| •                                                                                                                                          |                    |
| Rear Bumper Guard                                                                                                                          | £255.00            |
|                                                                                                                                            | £255.00<br>£325.00 |
| Rear Bumper Guard                                                                                                                          |                    |