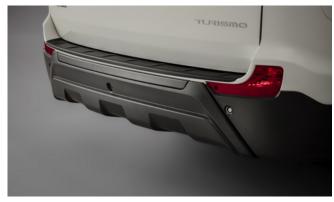

#### REXTON

Front Skid Plate

Side Step Set

Headrest Mounted 7" Twin DVD Screens

Rear Skid Plate

Rubber Boot Mat

Kenwood Dash Camera

Wind Deflector Kit

# REXTON

| Description                           | Without fitting<br>(Incl. VAT) |
|---------------------------------------|--------------------------------|
| Towing / Touring                      |                                |
| Detachable Towbar*                    | £385.00                        |
| Fixed Towbar*                         | £210.00                        |
| 13 Pin Wiring Kit (7 pin function)    | £170.00                        |
| Caravan Extension Wiring              | £50.00                         |
| Progressive Rear Spring Assistors     | £330.00                        |
| Spare Wheel Kit 17" Alloy (excl tyre) | £480.00                        |
| Spare Wheel Kit 18" Alloy (excl tyre) | £490.00                        |
| Spare Wheel Kit 20" Alloy (excl tyre) | £750.00                        |
| Versatility                           |                                |
| Kenwood DAB Touchscreen Navigation    | £1,020.00                      |
| UK Style Power Socket                 | £25.00                         |
| 2 Bike Cycle Carrier on Towball       | £150.00                        |
| Roof Bar Set with Foot Pack           | £255.00                        |
| Heated Screenwash System              | £185.00                        |
| Touch Up Paint                        | £18.00                         |
| Audio Visual                          |                                |
| Headrest Mounted 7" Twin DVD Screens  | £1,080.00                      |
| Kenwood Dash Cam                      | £210.00                        |