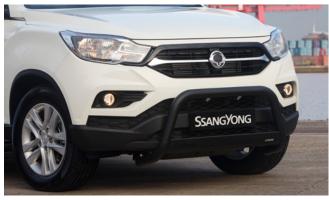

Luxury Hard Top Ladder Rack

Rear Bumper Protector

Rear Light Surround Set

Side Step (Saracen)

Wind Deflector Kit

Rear Skid Plate

Tonneau Cover Soft

Front Nudge Bar

#### NEW MUSSO PICK-UP (CONTINUED)

| Exterior Styling                                                                                  |          |
|---------------------------------------------------------------------------------------------------|----------|
| Front Nudge Bar - Black*                                                                          | £ 425.00 |
| Front Nudge Bar - Chrome*                                                                         | £ 425.00 |
| 3-piece Sports Bar - Black for Top Roll Cover**                                                   | £ 675.00 |
| 3-piece Sports Bar - Chrome for Top Roll Cover**                                                  | £ 675.00 |
| 2-piece Sports Bar - Black***                                                                     | £ 775.00 |
| 2-piece Sports Bar - Chrome***                                                                    | £ 775.00 |
| Light Bar Kit                                                                                     | £315.00  |
| Rear Light Surround Set - Chrome                                                                  | £80.00   |
| Fog Lamp Eyebrow Set - Silver                                                                     | £75.00   |
| Fog Lamp Eyebrow Set - Black                                                                      | £75.00   |
| Front Skid Plate - Silver                                                                         | £115.00  |
| Rear Skid Plate - Silver                                                                          | £115.00  |
| Musso Accessory Kit - Front Silver (Front Skid Plate, Fog Lamp<br>Eyebrows, Bonnet Protector)     | £255.00  |
| Musso Accessory Kit - Front Black (Front Skid Plate, Fog Lamp<br>Eyebrows, Bonnet Protector)      | £225.00  |
| Musso Accessory Kit - Rear Silver (Rear Skid Plate, Bumper Protector,<br>Load Bed Edge Protector) | £225.00  |
| Musso Accessory Kit - Rear Black (Rear Skid Plate, Bumper Protector,<br>Load Bed Edge Protector)  | £225.00  |
| Musso Accessory Kit - Side Protection (Door Sill Protectors, Side Door<br>Protection Mouldings)   | £140.00  |
| Wind Deflector Kit – Tinted                                                                       | £75.00   |