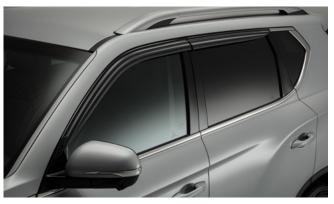

#### KORANDO

Rear Skid Plate (MY 17)

Side Step Set

Front Mud Guards

Front Skid Plate (MY 17)

Wind Deflector Kit

Rear Mud Guards

Side Protection Mouldings

#### TURISMO

Front Skid Plate

Rearview Camera

Clarion Roof Mounted 10" DVD Player

Rear Skid Plate

Side Step Set

Boot Sill Protector

Door Sill Protection Mouldings

| Protection                                                                                                                                 |         |
|--------------------------------------------------------------------------------------------------------------------------------------------|---------|
| Door Sill Protection Mouldings                                                                                                             | £55.00  |
| Rubber Floor Mat Set                                                                                                                       | £39.00  |
| Boot Mat – Carpet                                                                                                                          | £25.00  |
| Boot Mat - Rubber                                                                                                                          | £35.00  |
| Single Heavy Duty Seat Cover                                                                                                               | £18.00  |
| Tailgate Entry Guard                                                                                                                       | £55.00  |
| Dog Guard                                                                                                                                  | £125.00 |
| Travel Kit Moulded Bag – Includes – warning triangle, 1st aid kit, hi-vis vests, tyre gauge, ice scraper, wind up torch, breathalyser pair | £40.00  |
| Exterior Styling                                                                                                                           |         |
| Side Step Set                                                                                                                              | £550.00 |
| Rear Skid Plate                                                                                                                            | £285.00 |

| Audio Visual                                                                                                                               |         |
|--------------------------------------------------------------------------------------------------------------------------------------------|---------|
| Kenwood DAB Touchscreen Navigation                                                                                                         | £850.00 |
| Reverse Camera (with Kenwood Navigation Unit)                                                                                              | £75.00  |
| Kenwood Dash Cam                                                                                                                           | £175.00 |
| Pure Highway DAB Radio Upgrade                                                                                                             | £125.00 |
| Protection                                                                                                                                 |         |
| Rear Bumper Protection Pad                                                                                                                 | £45.00  |
| Load Area Rubber Mat                                                                                                                       | £45.00  |
| Rubber Mat Set                                                                                                                             | £35.00  |
| Single Heavy Duty Seat Cover                                                                                                               | £15.00  |
| Travel Kit Moulded Bag - Includes - warning triangle, 1st aid kit, hi-vis vests, tyre gauge, ice scraper, wind up torch, breathalyser pair | £33.33  |
| Exterior Styling                                                                                                                           |         |
| Front Nudge Bar                                                                                                                            | £210.00 |
| Front Skid Plate                                                                                                                           | £90.00  |
| Rear Skid Plate                                                                                                                            | £125.00 |
| Side Step Set                                                                                                                              | £385.00 |
| Wind Deflector Kit – Chrome                                                                                                                | £40.00  |
| Front Light Surround Set – Chrome                                                                                                          | £35.00  |
| Rear Light Surround Set – Chrome                                                                                                           | £35.00  |