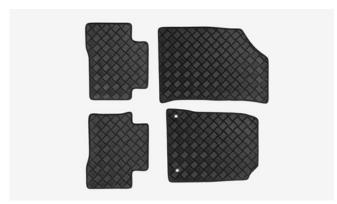

### TIVOLI

Front Skid Plate

Rear Bumper Guard

Rear Mud Guards

Rear Skid Plate

Outer Sill Moulding Set

Luggage Cover

Front Bumper Guard

# TIVOLI

Luggage Tray

Luggage Tray Lid

Load Area Carpet Mat

Rubber Floor Mat Set