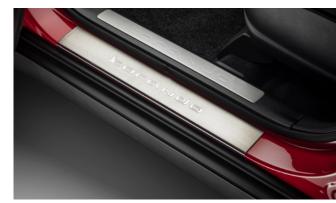

#### KORANDO

Rear Skid Plate (MY 17)

Side Step Set

Front Mud Guards

Front Skid Plate (MY 17)

Wind Deflector Kit

Rear Mud Guards

Side Protection Mouldings

Door Sill Protection Mouldings

Detachable Towbar

| Protection                                                                                                                                 |         |  |
|--------------------------------------------------------------------------------------------------------------------------------------------|---------|--|
| Door Sill Protection Mouldings                                                                                                             | £80.00  |  |
| Front Mud Guards                                                                                                                           | £30.00  |  |
| Rear Mud Guards                                                                                                                            | £30.00  |  |
| Side Protection Mouldings                                                                                                                  | £70.00  |  |
| Rubber Floor Mat Set                                                                                                                       | £35.00  |  |
| Single Heavy Duty Seat Cover                                                                                                               | £18.00  |  |
| Load Liner                                                                                                                                 | £45.00  |  |
| Dog Guard                                                                                                                                  | £125.00 |  |
| Rear Loadspace Cover                                                                                                                       | £195.00 |  |
| Luggage Net                                                                                                                                | £25.00  |  |
| Travel Kit Moulded Bag - Includes - warning triangle, 1st aid kit, hi-vis vests, tyre gauge, ice scraper, wind up torch, breathalyser pair | £40.00  |  |
| Exterior Styling                                                                                                                           |         |  |
| Wind Deflector Kit                                                                                                                         | £90.00  |  |
| Front Skid Plate (MY 17)                                                                                                                   | £215.00 |  |
| Rear Skid Plate (MY 17)                                                                                                                    | £205.00 |  |
| Side Step Set                                                                                                                              | £350.00 |  |