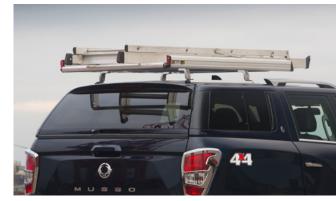

| Description                            | Without fitting<br>(Ex. VAT) |
|----------------------------------------|------------------------------|
| Towing / Touring                       |                              |
| Fixed towbar                           | £235.00                      |
| 13 Pin Wiring Kit (7 pin function)     | £150.00                      |
| Caravan Extension Wiring               | £41.67                       |
| Versatility                            |                              |
| 2 Bike Cycle Carrier on Towball        | £125.00                      |
| Spare Wheel Lock                       | £52.00                       |
| Roof Bar Set with Foot Pack            | £212.50                      |
| Heated Screenwash System               | £154.17                      |
| Touch Up Paint                         | £15.00                       |
| Tailgate Lowering System               | £90.00                       |
| Tonneau Cover Soft                     | £320.00                      |
| Bed Divider                            | £585.00                      |
| Sliding Load Bed                       | £875.00                      |
| Hard Cover Folding                     | £985.00                      |
| Top Roll Cover (Silver)                | £1,325.00                    |
| Top Roll Cover (Black)                 | £1,385.00                    |
| Hi Spec Hard Top                       | £1,650.00                    |
| Commercial Top                         | £1,450.00                    |
| Luxury Hard Top                        | £1,945.00                    |
| Ladder Rack System for Luxury Hard Top | £450.00                      |
| Roof Rails Set for Luxury Hard Top     | £195.00                      |
| Front Parking Sensors                  | £100.00                      |
| Rear Parking Sensors                   | £90.00                       |

#### NEW MUSSO PICK-UP (CONTINUED)

| Exterior Styling                                                                                  |          |
|---------------------------------------------------------------------------------------------------|----------|
| Front Nudge Bar - Black*                                                                          | £ 425.00 |
| Front Nudge Bar - Chrome*                                                                         | £ 425.00 |
| 3-piece Sports Bar - Black for Top Roll Cover**                                                   | £ 675.00 |
| 3-piece Sports Bar - Chrome for Top Roll Cover**                                                  | £ 675.00 |
| 2-piece Sports Bar - Black***                                                                     | £ 775.00 |
| 2-piece Sports Bar - Chrome***                                                                    | £ 775.00 |
| Light Bar Kit                                                                                     | £315.00  |
| Rear Light Surround Set - Chrome                                                                  | £80.00   |
| Fog Lamp Eyebrow Set - Silver                                                                     | £75.00   |
| Fog Lamp Eyebrow Set - Black                                                                      | £75.00   |
| Front Skid Plate - Silver                                                                         | £115.00  |
| Rear Skid Plate - Silver                                                                          | £115.00  |
| Musso Accessory Kit - Front Silver (Front Skid Plate, Fog Lamp<br>Eyebrows, Bonnet Protector)     | £255.00  |
| Musso Accessory Kit - Front Black (Front Skid Plate, Fog Lamp<br>Eyebrows, Bonnet Protector)      | £225.00  |
| Musso Accessory Kit - Rear Silver (Rear Skid Plate, Bumper Protector,<br>Load Bed Edge Protector) | £225.00  |
| Musso Accessory Kit - Rear Black (Rear Skid Plate, Bumper Protector,<br>Load Bed Edge Protector)  | £225.00  |
| Musso Accessory Kit - Side Protection (Door Sill Protectors, Side Door<br>Protection Mouldings)   | £140.00  |
| Wind Deflector Kit – Tinted                                                                       | £75.00   |