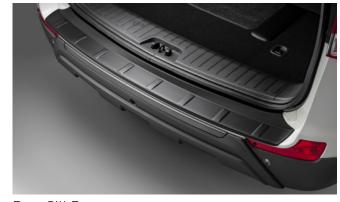

### TIVOLI

Front Skid Plate

Rear Bumper Guard

Rear Mud Guards

Rear Skid Plate

Outer Sill Moulding Set

Luggage Cover

Front Bumper Guard

| Protection                                                                                                                                 |                    |
|--------------------------------------------------------------------------------------------------------------------------------------------|--------------------|
| Rubber Floor Mat Set                                                                                                                       | £35.00             |
| Load Area Rubber Mat (MY17)                                                                                                                | £35.00             |
| Load Area Carpet Mat                                                                                                                       | £32.00             |
| Luggage Tray                                                                                                                               | £ 50.00            |
| Luggage Lid - Front                                                                                                                        | £ 65.00            |
| Luggage Lid - Rear                                                                                                                         | £ 85.00            |
| Side Protection Door Mouldings                                                                                                             | £65.00             |
| LED Door Sill Protection Moulding                                                                                                          | £115.00            |
| Rear Mud Guards                                                                                                                            | £32.00             |
| Single Heavy Duty Seat Cover                                                                                                               | £18.00             |
| Luggage Cover                                                                                                                              | £135.00            |
| Dog Guard                                                                                                                                  | £129.00            |
| Travel Kit Moulded Bag - Includes - warning triangle, 1st aid kit, hi-vis vests, tyre gauge, ice scraper, wind up torch, breathalyser pair | £40.00             |
| Exterior Styling                                                                                                                           |                    |
| Wind Deflector Kit                                                                                                                         | £90.00             |
| Carbon Fibre Wing Mirror Covers (set)                                                                                                      | £225.00            |
| Roof Stripe Kit                                                                                                                            | £295.00            |
| Roof Wrap Kit                                                                                                                              | £210.00            |
| Front Skid Plate                                                                                                                           | £175.00            |
| Rear Skid Plate                                                                                                                            | £175.00            |
| Front Bumper Guard                                                                                                                         | £295.00            |
| •                                                                                                                                          |                    |
| Rear Bumper Guard                                                                                                                          | £255.00            |
|                                                                                                                                            | £255.00<br>£325.00 |
| Rear Bumper Guard                                                                                                                          |                    |