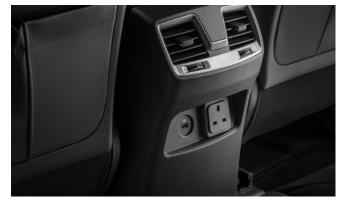

#### REXTON

Door Sill Protector Set

240v Power Socket

Bike Rack

Wind Deflector Kit Tinted

Boot Luggage Roll Out Cover (7 seat)

Detachable Towbar

Rexton Fog Lamp Eyebrow Set (Black)