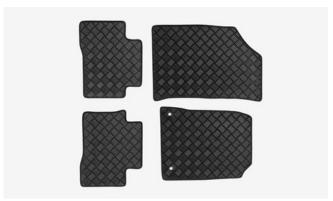

# TIVOLI

Luggage Tray

Luggage Tray Lid

Load Area Carpet Mat

Rubber Floor Mat Set

| Protection                                                                                                                                 |                    |
|--------------------------------------------------------------------------------------------------------------------------------------------|--------------------|
| Rubber Floor Mat Set                                                                                                                       | £35.00             |
| Load Area Rubber Mat (MY17)                                                                                                                | £35.00             |
| Load Area Carpet Mat                                                                                                                       | £32.00             |
| Luggage Tray                                                                                                                               | £ 50.00            |
| Luggage Lid - Front                                                                                                                        | £ 65.00            |
| Luggage Lid - Rear                                                                                                                         | £ 85.00            |
| Side Protection Door Mouldings                                                                                                             | £65.00             |
| LED Door Sill Protection Moulding                                                                                                          | £115.00            |
| Rear Mud Guards                                                                                                                            | £32.00             |
| Single Heavy Duty Seat Cover                                                                                                               | £18.00             |
| Luggage Cover                                                                                                                              | £135.00            |
| Dog Guard                                                                                                                                  | £129.00            |
| Travel Kit Moulded Bag - Includes - warning triangle, 1st aid kit, hi-vis vests, tyre gauge, ice scraper, wind up torch, breathalyser pair | £40.00             |
| Exterior Styling                                                                                                                           |                    |
| Wind Deflector Kit                                                                                                                         | £90.00             |
| Carbon Fibre Wing Mirror Covers (set)                                                                                                      | £225.00            |
| Roof Stripe Kit                                                                                                                            | £295.00            |
| Roof Wrap Kit                                                                                                                              | £210.00            |
| Front Skid Plate                                                                                                                           | £175.00            |
| Rear Skid Plate                                                                                                                            | £175.00            |
| Front Bumper Guard                                                                                                                         | £295.00            |
| •                                                                                                                                          |                    |
| Rear Bumper Guard                                                                                                                          | £255.00            |
|                                                                                                                                            | £255.00<br>£325.00 |
| Rear Bumper Guard                                                                                                                          |                    |