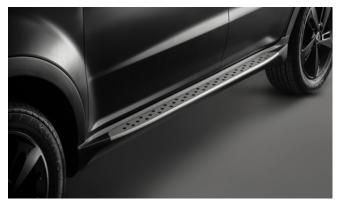

#### KORANDO

Rear Skid Plate (MY 17)

Side Step Set

Front Mud Guards

Front Skid Plate (MY 17)

Wind Deflector Kit

Rear Mud Guards

Side Protection Mouldings

| Protection                                                                                                                                 |         |  |
|--------------------------------------------------------------------------------------------------------------------------------------------|---------|--|
| Door Sill Protection Mouldings                                                                                                             | £80.00  |  |
| Front Mud Guards                                                                                                                           | £30.00  |  |
| Rear Mud Guards                                                                                                                            | £30.00  |  |
| Side Protection Mouldings                                                                                                                  | £70.00  |  |
| Rubber Floor Mat Set                                                                                                                       | £35.00  |  |
| Single Heavy Duty Seat Cover                                                                                                               | £18.00  |  |
| Load Liner                                                                                                                                 | £45.00  |  |
| Dog Guard                                                                                                                                  | £125.00 |  |
| Rear Loadspace Cover                                                                                                                       | £195.00 |  |
| Luggage Net                                                                                                                                | £25.00  |  |
| Travel Kit Moulded Bag - Includes - warning triangle, 1st aid kit, hi-vis vests, tyre gauge, ice scraper, wind up torch, breathalyser pair | £40.00  |  |
| Exterior Styling                                                                                                                           |         |  |
| Wind Deflector Kit                                                                                                                         | £90.00  |  |
| Front Skid Plate (MY 17)                                                                                                                   | £215.00 |  |
| Rear Skid Plate (MY 17)                                                                                                                    | £205.00 |  |
| Side Step Set                                                                                                                              | £350.00 |  |