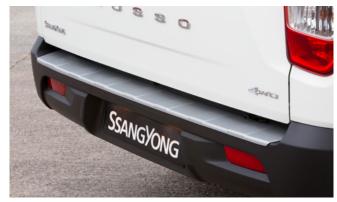

| Audio Visual                                                                                                                               |         |
|--------------------------------------------------------------------------------------------------------------------------------------------|---------|
| Kenwood DAB Touch Screen Navigation                                                                                                        | £850.00 |
| Kenwood Dash Cam                                                                                                                           | £175.00 |
| Protection                                                                                                                                 |         |
| Bonnet Protector Kit - Black                                                                                                               | £120.83 |
| Bonnet Protector Kit - Silver                                                                                                              | £154.17 |
| Side Door Protection Moulding                                                                                                              | £120.00 |
| Load Bed Edge Protector Kit                                                                                                                | £110.00 |
| Load Bed Protector Tailgate Piece                                                                                                          | £45.00  |
| Rear Bumper Protector                                                                                                                      | £80.00  |
| Door Sill Protector Kit                                                                                                                    | £75.00  |
| Rubber Mat Set                                                                                                                             | £30.00  |
| Heavy Duty Seat Cover Set Front                                                                                                            | £60.00  |
| Heavy Duty Seat Cover Set Rear                                                                                                             | £50.00  |
| Travel Kit Moulded Bag - Includes - warning triangle, 1st aid kit, hi vis vests, tyre gauge, ice scraper, wind up torch, breathalyser pair | £33.33  |