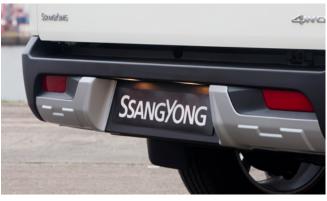

Luxury Hard Top Ladder Rack

Rear Bumper Protector

Rear Light Surround Set

Side Step (Saracen)

Wind Deflector Kit

Rear Skid Plate

Tonneau Cover Soft

Front Nudge Bar

| Audio Visual                                                                                                                               |         |
|--------------------------------------------------------------------------------------------------------------------------------------------|---------|
| Kenwood DAB Touch Screen Navigation                                                                                                        | £850.00 |
| Kenwood Dash Cam                                                                                                                           | £175.00 |
| Protection                                                                                                                                 |         |
| Bonnet Protector Kit - Black                                                                                                               | £120.83 |
| Bonnet Protector Kit - Silver                                                                                                              | £154.17 |
| Side Door Protection Moulding                                                                                                              | £120.00 |
| Load Bed Edge Protector Kit                                                                                                                | £110.00 |
| Load Bed Protector Tailgate Piece                                                                                                          | £45.00  |
| Rear Bumper Protector                                                                                                                      | £80.00  |
| Door Sill Protector Kit                                                                                                                    | £75.00  |
| Rubber Mat Set                                                                                                                             | £30.00  |
| Heavy Duty Seat Cover Set Front                                                                                                            | £60.00  |
| Heavy Duty Seat Cover Set Rear                                                                                                             | £50.00  |
| Travel Kit Moulded Bag - Includes - warning triangle, 1st aid kit, hi vis vests, tyre gauge, ice scraper, wind up torch, breathalyser pair | £33.33  |