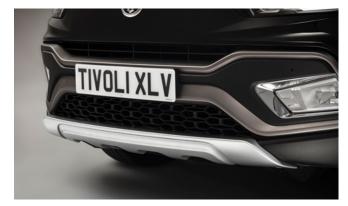

### TIVOLI XLV

Front Skid Plate

Load Area Rubber Mat

Rear Skid Plate

Load Area Carpet Mat

Dog Guard

Rubber Floor Mat Set

### TIVOLI XLV

| Description                                 | Without fitting<br>(Incl. VAT) |
|---------------------------------------------|--------------------------------|
| Towing / Touring                            |                                |
| Detachable Towbar                           | £325.00                        |
| 13 Pin Wiring Kit (7 pin function)          | £130.00                        |
| Caravan Extension Wiring                    | £50.00                         |
| LED module                                  | £35.00                         |
| Spare Wheel Kit 18" Alloy (excl tyre)       | £375.00                        |
| Spare Wheel Kit 18" Alloy Black (excl tyre) | £325.00                        |
| Space Saver Spare Wheel Kit 2WD             | £265.00                        |
| Space Saver Spare Wheel Kit 4WD             | £265.00                        |
| Versatility                                 |                                |
| 2 Bike Cycle Carrier on Towball             | £150.00                        |
| Roof Bar Set with Foot Pack                 | £225.00                        |
| Heated Screenwash System                    | £185.00                        |
| Touch Up Paint                              | £18.00                         |