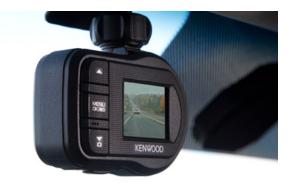

# TIVOLI

| Description                                  | Without fitting<br>(Incl. VAT) |
|----------------------------------------------|--------------------------------|
| Towing / Touring                             |                                |
| Towbar with Detachable Ball                  | £325.00                        |
| 13 Pin Wiring Kit (7 pin function)           | £130.00                        |
| Caravan Extension Wiring                     | £50.00                         |
| LED Module                                   | £35.00                         |
| Spare Wheel Kit 18" Alloy Silver (excl tyre) | £355.00                        |
| Spare Wheel Kit 18" Alloy Black (excl tyre)  | £290.00                        |
| Spare Wheel Kit 18" Alloy (excl tyre)        | £375.00                        |
| Space Saver Spare Wheel Kit 2WD              | £265.00                        |
| Space Saver Spare Wheel Kit 4WD              | £265.00                        |
| Versatility                                  |                                |
| 2 Bike Cycle Carrier on Towball              | £150.00                        |
| Roof Bar System                              | £275.00                        |
| Heated Screenwash System                     | £185.00                        |
| Touch Up Paint                               | £18.00                         |
| Front Parking Sensors                        | £120.00                        |
| Rear Parking Sensors                         | £108.00                        |
| Audio Visual                                 |                                |
| Kenwood Dash Cam                             | £210.00                        |
| Pure Highway DAB Radio Upgrade               | £150.00                        |

| Audio Visual                                                                                                                               |         |
|--------------------------------------------------------------------------------------------------------------------------------------------|---------|
| Kenwood Dash Cam                                                                                                                           | £210.00 |
| Pure Highway DAB Radio Upgrade                                                                                                             | £150.00 |
| Protection                                                                                                                                 |         |
| LED Door sill protection moulding                                                                                                          | £115.00 |
| Side Protection Door Mouldings                                                                                                             | £65.00  |
| Luggage Lid                                                                                                                                | £85.00  |
| Rubber Floor Mat Set                                                                                                                       | £35.00  |
| Load Area Rubber Mat                                                                                                                       | £35.00  |
| Load Area Carpet Mat                                                                                                                       | £35.00  |
| Single Heavy Duty Seat Cover                                                                                                               | £18.00  |
| Dog Guard                                                                                                                                  | £139.00 |
| Travel Kit Moulded Bag - Includes - warning triangle, 1st aid kit, hi-vis vests, tyre gauge, ice scraper, wind up torch, breathalyser pair | £40.00  |
| Exterior Styling                                                                                                                           |         |
| Wind Deflector Kit                                                                                                                         | £90.00  |
| Carbon Fibre Wing Mirror Covers (set)                                                                                                      | £225.00 |
| Front Skid Plate                                                                                                                           | £150.00 |
| Rear Skid Plate                                                                                                                            | £195.00 |
| Outer Sill Moulding Set                                                                                                                    | £325.00 |
| Door Protection Moulding Set                                                                                                               | £275.00 |

#### KORANDO

| Description                                       | Without fitting<br>(Incl. VAT) |
|---------------------------------------------------|--------------------------------|
| Towing / Touring                                  |                                |
| Fixed towbar                                      | £205.00                        |
| Detachable towbar                                 | £335.00                        |
| 13 Pin Wiring Kit (7 pin function)                | £125.00                        |
| Caravan Extension Wiring                          | £55.00                         |
| LED module                                        | £35.00                         |
| Spare Wheel Kit 16" Alloy (excl tyre)             | £265.00                        |
| Spare Wheel Kit 18" Alloy Diamond Cut (excl tyre) | £320.00                        |
| Spare Wheel Kit 18" Alloy Black (excl tyre)       | £300.00                        |
| Space Saver Spare Wheel Kit                       | £145.00                        |
| Progressive Rear Spring Assistors                 | £185.00                        |
| Versatility                                       |                                |
| 2 Bike Cycle Carrier on Towball                   | £150.00                        |
| Roof Bar Set with Foot Pack                       | £225.00                        |
| Heated Screenwash System                          | £185.00                        |
| Touch Up Paint                                    | £18.00                         |
| Front Parking Sensors                             | £120.00                        |
| Rear Parking Sensors                              | £108.00                        |
| Audio Visual                                      |                                |
| Kenwood DAB Touchscreen Navigation                | £995.00                        |
| Reverse Camera (with Kenwood Navigation Unit)     | £90.00                         |
| Kenwood Dash Cam                                  | £210.00                        |
| Pure Highway DAB Radio Upgrade                    | £150.00                        |

# REXTON

| Description                           | Without fitting<br>(Incl. VAT) |
|---------------------------------------|--------------------------------|
| Towing / Touring                      |                                |
| Detachable Towbar*                    | £385.00                        |
| Fixed Towbar*                         | £210.00                        |
| 13 Pin Wiring Kit (7 pin function)    | £170.00                        |
| Caravan Extension Wiring              | £50.00                         |
| Progressive Rear Spring Assistors     | £330.00                        |
| Spare Wheel Kit 17" Alloy (excl tyre) | £480.00                        |
| Spare Wheel Kit 18" Alloy (excl tyre) | £490.00                        |
| Spare Wheel Kit 20" Alloy (excl tyre) | £750.00                        |
| Versatility                           |                                |
| Kenwood DAB Touchscreen Navigation    | £1,020.00                      |
| UK Style Power Socket                 | £25.00                         |
| 2 Bike Cycle Carrier on Towball       | £150.00                        |
| Roof Bar Set with Foot Pack           | £255.00                        |
| Heated Screenwash System              | £185.00                        |
| Touch Up Paint                        | £18.00                         |
| Audio Visual                          |                                |
| Headrest Mounted 7" Twin DVD Screens  | £1,080.00                      |
| Kenwood Dash Cam                      | £210.00                        |

# TURISMO

| Description                                   | Without fitting<br>(Incl. VAT) |
|-----------------------------------------------|--------------------------------|
| Towing / Touring                              |                                |
| Detachable Towbar                             | £270.00                        |
| Fixed Towbar                                  | £220.00                        |
| 13 Pin Wiring Kit (7 pin function)            | £175.00                        |
| Caravan Extension Wiring                      | £50.00                         |
| Versatility                                   |                                |
| 2 Bike Cycle Carrier on Towball               | £150.00                        |
| Roof Bar Set with Foot Pack                   | £225.00                        |
| Heated Screenwash System                      | £185.00                        |
| Touch Up Paint                                | £18.00                         |
| Front Parking Sensors                         | £120.00                        |
| Rear Parking Sensors                          | £108.00                        |
| Audio Visual                                  |                                |
| Clarion Roof Mounted 10" DVD player           | £570.00                        |
| Kenwood DAB Touch Screen Navigation           | £995.00                        |
| Reverse Camera (with Kenwood Navigation Unit) | £102.00                        |
| Kenwood Dash Cam                              | £210.00                        |
| Pure Highway DAB Radio Upgrade                | £150.00                        |

| Audio Visual                                                                                                                               |         |
|--------------------------------------------------------------------------------------------------------------------------------------------|---------|
| Kenwood DAB Touch Screen Navigation                                                                                                        | £850.00 |
| Kenwood Dash Cam                                                                                                                           | £175.00 |
| Protection                                                                                                                                 |         |
| Bonnet Protector Kit - Black                                                                                                               | £120.83 |
| Bonnet Protector Kit - Silver                                                                                                              | £154.17 |
| Side Door Protection Moulding                                                                                                              | £120.00 |
| Load Bed Edge Protector Kit                                                                                                                | £110.00 |
| Load Bed Protector Tailgate Piece                                                                                                          | £45.00  |
| Rear Bumper Protector                                                                                                                      | £80.00  |
| Door Sill Protector Kit                                                                                                                    | £75.00  |
| Rubber Mat Set                                                                                                                             | £30.00  |
| Heavy Duty Seat Cover Set Front                                                                                                            | £60.00  |
| Heavy Duty Seat Cover Set Rear                                                                                                             | £50.00  |
| Travel Kit Moulded Bag - Includes - warning triangle, 1st aid kit, hi vis vests, tyre gauge, ice scraper, wind up torch, breathalyser pair | £33.33  |

| Audio Visual                                                                                                                               |         |
|--------------------------------------------------------------------------------------------------------------------------------------------|---------|
| Kenwood DAB Touchscreen Navigation                                                                                                         | £850.00 |
| Reverse Camera (with Kenwood Navigation Unit)                                                                                              | £75.00  |
| Kenwood Dash Cam                                                                                                                           | £175.00 |
| Pure Highway DAB Radio Upgrade                                                                                                             | £125.00 |
| Protection                                                                                                                                 |         |
| Rear Bumper Protection Pad                                                                                                                 | £45.00  |
| Load Area Rubber Mat                                                                                                                       | £45.00  |
| Rubber Mat Set                                                                                                                             | £35.00  |
| Single Heavy Duty Seat Cover                                                                                                               | £15.00  |
| Travel Kit Moulded Bag - Includes - warning triangle, 1st aid kit, hi-vis vests, tyre gauge, ice scraper, wind up torch, breathalyser pair | £33.33  |
| Exterior Styling                                                                                                                           |         |
| Front Nudge Bar                                                                                                                            | £210.00 |
| Front Skid Plate                                                                                                                           | £90.00  |
| Rear Skid Plate                                                                                                                            | £125.00 |
| Side Step Set                                                                                                                              | £385.00 |
| Wind Deflector Kit – Chrome                                                                                                                | £40.00  |
| Front Light Surround Set – Chrome                                                                                                          | £35.00  |
| Rear Light Surround Set – Chrome                                                                                                           | £35.00  |