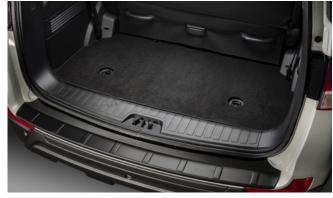

### TIVOLI

Front Skid Plate

Rear Bumper Guard

Rear Mud Guards

Rear Skid Plate

Outer Sill Moulding Set

Luggage Cover

Front Bumper Guard

| Protection                                                                                                                                 |                    |
|--------------------------------------------------------------------------------------------------------------------------------------------|--------------------|
| Rubber Floor Mat Set                                                                                                                       | £35.00             |
| Load Area Rubber Mat (MY17)                                                                                                                | £35.00             |
| Load Area Carpet Mat                                                                                                                       | £32.00             |
| Luggage Tray                                                                                                                               | £ 50.00            |
| Luggage Lid - Front                                                                                                                        | £ 65.00            |
| Luggage Lid - Rear                                                                                                                         | £ 85.00            |
| Side Protection Door Mouldings                                                                                                             | £65.00             |
| LED Door Sill Protection Moulding                                                                                                          | £115.00            |
| Rear Mud Guards                                                                                                                            | £32.00             |
| Single Heavy Duty Seat Cover                                                                                                               | £18.00             |
| Luggage Cover                                                                                                                              | £135.00            |
| Dog Guard                                                                                                                                  | £129.00            |
| Travel Kit Moulded Bag - Includes - warning triangle, 1st aid kit, hi-vis vests, tyre gauge, ice scraper, wind up torch, breathalyser pair | £40.00             |
| Exterior Styling                                                                                                                           |                    |
| Wind Deflector Kit                                                                                                                         | £90.00             |
| Carbon Fibre Wing Mirror Covers (set)                                                                                                      | £225.00            |
| Roof Stripe Kit                                                                                                                            | £295.00            |
| Roof Wrap Kit                                                                                                                              | £210.00            |
| Front Skid Plate                                                                                                                           | £175.00            |
| Rear Skid Plate                                                                                                                            | £175.00            |
| Front Bumper Guard                                                                                                                         | £295.00            |
| •                                                                                                                                          |                    |
| Rear Bumper Guard                                                                                                                          | £255.00            |
|                                                                                                                                            | £255.00<br>£325.00 |
| Rear Bumper Guard                                                                                                                          |                    |