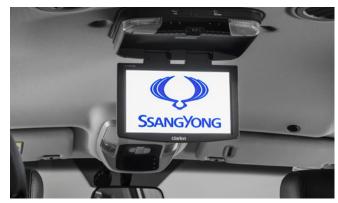

#### TURISMO

Front Skid Plate

Rearview Camera

Clarion Roof Mounted 10" DVD Player

Rear Skid Plate

Side Step Set

Boot Sill Protector

Door Sill Protection Mouldings

# TURISMO

| Description                                   | Without fitting<br>(Incl. VAT) |
|-----------------------------------------------|--------------------------------|
| Towing / Touring                              |                                |
| Detachable Towbar                             | £270.00                        |
| Fixed Towbar                                  | £220.00                        |
| 13 Pin Wiring Kit (7 pin function)            | £175.00                        |
| Caravan Extension Wiring                      | £50.00                         |
| Versatility                                   |                                |
| 2 Bike Cycle Carrier on Towball               | £150.00                        |
| Roof Bar Set with Foot Pack                   | £225.00                        |
| Heated Screenwash System                      | £185.00                        |
| Touch Up Paint                                | £18.00                         |
| Front Parking Sensors                         | £120.00                        |
| Rear Parking Sensors                          | £108.00                        |
| Audio Visual                                  |                                |
| Clarion Roof Mounted 10" DVD player           | £570.00                        |
| Kenwood DAB Touch Screen Navigation           | £995.00                        |
| Reverse Camera (with Kenwood Navigation Unit) | £102.00                        |
| Kenwood Dash Cam                              | £210.00                        |
| Pure Highway DAB Radio Upgrade                | £150.00                        |