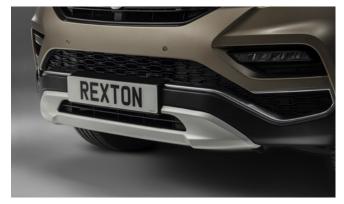

#### REXTON

Front Skid Plate

Side Step Set

Headrest Mounted 7" Twin DVD Screens

Rear Skid Plate

Rubber Boot Mat

Kenwood Dash Camera

Wind Deflector Kit

Load Liner

Kenwood DAB touch screen navigation

#### REXTON

Door Sill Protector Set

240v Power Socket

Bike Rack

Wind Deflector Kit Tinted

Boot Luggage Roll Out Cover (7 seat)

Detachable Towbar

Rexton Fog Lamp Eyebrow Set (Black)

Rubber Floor Mat 7 Seater (third row)

Rubber Floor Mat Set

| Protection                                                                                                                                 |         |
|--------------------------------------------------------------------------------------------------------------------------------------------|---------|
| Door Sill Protection Set                                                                                                                   | £85.00  |
| Bonnet Protector Kit - Black                                                                                                               | £145.00 |
| Bonnet Protector Kit - Silver                                                                                                              | £185.00 |
| Rubber Floor Mat Set                                                                                                                       | £35.00  |
| Rubber Floor Mat 7 Seater (third row)                                                                                                      | £23.00  |
| Rubber Boot Mat 5 and 7 Seat                                                                                                               | £32.00  |
| Heavy Duty Seat Cover Set - Front                                                                                                          | £72.00  |
| Heavy Duty Seat Cover Set - Rear                                                                                                           | £60.00  |
| Load Liner 5 Seat (shallow)                                                                                                                | £95.00  |
| Front Mud Guards                                                                                                                           | £30.00  |
| Dog Guard 5 Seat                                                                                                                           | £165.00 |
| Dog Guard 7 Seat                                                                                                                           | £175.00 |
| Load Area Divider 5 Seat                                                                                                                   | £165.00 |
| Boot Luggage Roll Out Cover 7 Seat                                                                                                         | £110.00 |
| Travel Kit Moulded Bag - Includes - warning triangle, 1st aid kit, hi-vis vests, tyre gauge, ice scraper, wind up torch, breathalyser pair | £40.00  |
| Exterior Styling                                                                                                                           |         |
| Wind Deflector Kit                                                                                                                         | £90.00  |
| Side Step Set                                                                                                                              | £450.00 |
| Front Skid Plate                                                                                                                           | £135.00 |
| Rear Skid Plate                                                                                                                            | £135.00 |