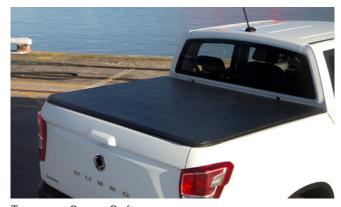

| Description                            | Without fitting<br>(Ex. VAT) |
|----------------------------------------|------------------------------|
| Towing / Touring                       |                              |
| Fixed towbar                           | £235.00                      |
| 13 Pin Wiring Kit (7 pin function)     | £150.00                      |
| Caravan Extension Wiring               | £41.67                       |
| Versatility                            |                              |
| 2 Bike Cycle Carrier on Towball        | £125.00                      |
| Spare Wheel Lock                       | £52.00                       |
| Roof Bar Set with Foot Pack            | £212.50                      |
| Heated Screenwash System               | £154.17                      |
| Touch Up Paint                         | £15.00                       |
| Tailgate Lowering System               | £90.00                       |
| Tonneau Cover Soft                     | £320.00                      |
| Bed Divider                            | £585.00                      |
| Sliding Load Bed                       | £875.00                      |
| Hard Cover Folding                     | £985.00                      |
| Top Roll Cover (Silver)                | £1,325.00                    |
| Top Roll Cover (Black)                 | £1,385.00                    |
| Hi Spec Hard Top                       | £1,650.00                    |
| Commercial Top                         | £1,450.00                    |
| Luxury Hard Top                        | £1,945.00                    |
| Ladder Rack System for Luxury Hard Top | £450.00                      |
| Roof Rails Set for Luxury Hard Top     | £195.00                      |
| Front Parking Sensors                  | £100.00                      |
| Rear Parking Sensors                   | £90.00                       |