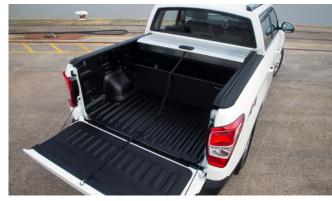

| Description                            | Without fitting<br>(Ex. VAT) |
|----------------------------------------|------------------------------|
| Towing / Touring                       |                              |
| Fixed towbar                           | £235.00                      |
| 13 Pin Wiring Kit (7 pin function)     | £150.00                      |
| Caravan Extension Wiring               | £41.67                       |
| Versatility                            |                              |
| 2 Bike Cycle Carrier on Towball        | £125.00                      |
| Spare Wheel Lock                       | £52.00                       |
| Roof Bar Set with Foot Pack            | £212.50                      |
| Heated Screenwash System               | £154.17                      |
| Touch Up Paint                         | £15.00                       |
| Tailgate Lowering System               | £90.00                       |
| Tonneau Cover Soft                     | £320.00                      |
| Bed Divider                            | £585.00                      |
| Sliding Load Bed                       | £875.00                      |
| Hard Cover Folding                     | £985.00                      |
| Top Roll Cover (Silver)                | £1,325.00                    |
| Top Roll Cover (Black)                 | £1,385.00                    |
| Hi Spec Hard Top                       | £1,650.00                    |
| Commercial Top                         | £1,450.00                    |
| Luxury Hard Top                        | £1,945.00                    |
| Ladder Rack System for Luxury Hard Top | £450.00                      |
| Roof Rails Set for Luxury Hard Top     | £195.00                      |
| Front Parking Sensors                  | £100.00                      |
| Rear Parking Sensors                   | £90.00                       |