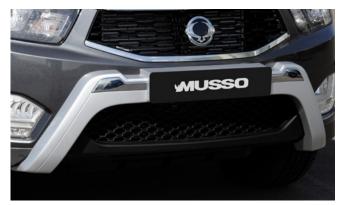

Fog Lamp Eyebrow Set (Black)

Front Skid Plate

Load Edge Protector Kit

Luxury Hard Top Roof Rails

High Spec Hard Top

Luxury Hard Top

Mirror Cap Set

Kenwood Dash Camera

#### NEW MUSSO PICK-UP (CONTINUED)

| Exterior Styling                                                                                  |          |
|---------------------------------------------------------------------------------------------------|----------|
| Front Nudge Bar - Black*                                                                          | £ 425.00 |
| Front Nudge Bar - Chrome*                                                                         | £ 425.00 |
| 3-piece Sports Bar - Black for Top Roll Cover**                                                   | £ 675.00 |
| 3-piece Sports Bar - Chrome for Top Roll Cover**                                                  | £ 675.00 |
| 2-piece Sports Bar - Black***                                                                     | £ 775.00 |
| 2-piece Sports Bar - Chrome***                                                                    | £ 775.00 |
| Light Bar Kit                                                                                     | £315.00  |
| Rear Light Surround Set - Chrome                                                                  | £80.00   |
| Fog Lamp Eyebrow Set - Silver                                                                     | £75.00   |
| Fog Lamp Eyebrow Set - Black                                                                      | £75.00   |
| Front Skid Plate - Silver                                                                         | £115.00  |
| Rear Skid Plate - Silver                                                                          | £115.00  |
| Musso Accessory Kit - Front Silver (Front Skid Plate, Fog Lamp<br>Eyebrows, Bonnet Protector)     | £255.00  |
| Musso Accessory Kit - Front Black (Front Skid Plate, Fog Lamp<br>Eyebrows, Bonnet Protector)      | £225.00  |
| Musso Accessory Kit - Rear Silver (Rear Skid Plate, Bumper Protector,<br>Load Bed Edge Protector) | £225.00  |
| Musso Accessory Kit - Rear Black (Rear Skid Plate, Bumper Protector,<br>Load Bed Edge Protector)  | £225.00  |
| Musso Accessory Kit - Side Protection (Door Sill Protectors, Side Door<br>Protection Mouldings)   | £140.00  |
| Wind Deflector Kit – Tinted                                                                       | £75.00   |