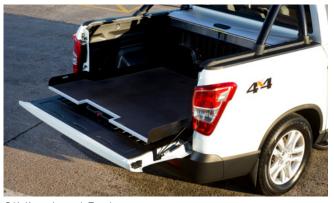

Light Bar Kit

Roll Bar Black (also available in Chrome)

Door Sill Protector Kit

Front Nudge Bar (Black)

Bonnet Protector (Black)

Fixed Towbar

Sliding Load Bed

Door Side Protection Moulding