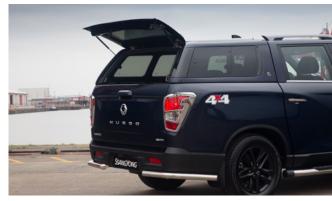

### MUSSO PICK-UP (17 MY)

Moulded Hard Top – full hard top with brake lights, headed rear window, sliding front glass, LED interior light, central locking, pop out opening windows & roof bars

Front Skid Plate