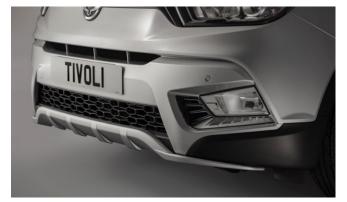

### TIVOLI

Front Skid Plate

Rear Bumper Guard

Rear Mud Guards

Rear Skid Plate

Outer Sill Moulding Set

Luggage Cover

Front Bumper Guard

| Protection                                                                                                                                 |                    |
|--------------------------------------------------------------------------------------------------------------------------------------------|--------------------|
| Rubber Floor Mat Set                                                                                                                       | £35.00             |
| Load Area Rubber Mat (MY17)                                                                                                                | £35.00             |
| Load Area Carpet Mat                                                                                                                       | £32.00             |
| Luggage Tray                                                                                                                               | £ 50.00            |
| Luggage Lid - Front                                                                                                                        | £ 65.00            |
| Luggage Lid - Rear                                                                                                                         | £ 85.00            |
| Side Protection Door Mouldings                                                                                                             | £65.00             |
| LED Door Sill Protection Moulding                                                                                                          | £115.00            |
| Rear Mud Guards                                                                                                                            | £32.00             |
| Single Heavy Duty Seat Cover                                                                                                               | £18.00             |
| Luggage Cover                                                                                                                              | £135.00            |
| Dog Guard                                                                                                                                  | £129.00            |
| Travel Kit Moulded Bag - Includes - warning triangle, 1st aid kit, hi-vis vests, tyre gauge, ice scraper, wind up torch, breathalyser pair | £40.00             |
| Exterior Styling                                                                                                                           |                    |
| Wind Deflector Kit                                                                                                                         | £90.00             |
| Carbon Fibre Wing Mirror Covers (set)                                                                                                      | £225.00            |
| Roof Stripe Kit                                                                                                                            | £295.00            |
| Roof Wrap Kit                                                                                                                              | £210.00            |
| Front Skid Plate                                                                                                                           | £175.00            |
| Rear Skid Plate                                                                                                                            | £175.00            |
| Front Bumper Guard                                                                                                                         | £295.00            |
| •                                                                                                                                          |                    |
| Rear Bumper Guard                                                                                                                          | £255.00            |
|                                                                                                                                            | £255.00<br>£325.00 |
| Rear Bumper Guard                                                                                                                          |                    |