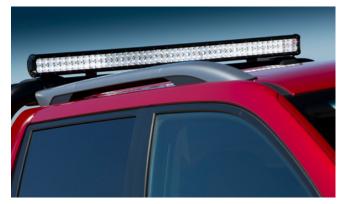

Light Bar Kit

Roll Bar Black (also available in Chrome)

Door Sill Protector Kit

Front Nudge Bar (Black)

Bonnet Protector (Black)

Fixed Towbar

Sliding Load Bed

Door Side Protection Moulding

#### NEW MUSSO PICK-UP (CONTINUED)

| Exterior Styling                                                                                  |          |
|---------------------------------------------------------------------------------------------------|----------|
| Front Nudge Bar - Black*                                                                          | £ 425.00 |
| Front Nudge Bar - Chrome*                                                                         | £ 425.00 |
| 3-piece Sports Bar - Black for Top Roll Cover**                                                   | £ 675.00 |
| 3-piece Sports Bar - Chrome for Top Roll Cover**                                                  | £ 675.00 |
| 2-piece Sports Bar - Black***                                                                     | £ 775.00 |
| 2-piece Sports Bar - Chrome***                                                                    | £ 775.00 |
| Light Bar Kit                                                                                     | £315.00  |
| Rear Light Surround Set - Chrome                                                                  | £80.00   |
| Fog Lamp Eyebrow Set - Silver                                                                     | £75.00   |
| Fog Lamp Eyebrow Set - Black                                                                      | £75.00   |
| Front Skid Plate - Silver                                                                         | £115.00  |
| Rear Skid Plate - Silver                                                                          | £115.00  |
| Musso Accessory Kit - Front Silver (Front Skid Plate, Fog Lamp<br>Eyebrows, Bonnet Protector)     | £255.00  |
| Musso Accessory Kit - Front Black (Front Skid Plate, Fog Lamp<br>Eyebrows, Bonnet Protector)      | £225.00  |
| Musso Accessory Kit - Rear Silver (Rear Skid Plate, Bumper Protector,<br>Load Bed Edge Protector) | £225.00  |
| Musso Accessory Kit - Rear Black (Rear Skid Plate, Bumper Protector,<br>Load Bed Edge Protector)  | £225.00  |
| Musso Accessory Kit - Side Protection (Door Sill Protectors, Side Door<br>Protection Mouldings)   | £140.00  |
| Wind Deflector Kit – Tinted                                                                       | £75.00   |