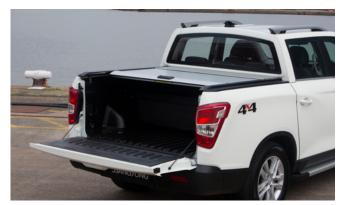

Light Bar Kit

Roll Bar Black (also available in Chrome)

Door Sill Protector Kit

Front Nudge Bar (Black)

Bonnet Protector (Black)

Fixed Towbar

Sliding Load Bed

Door Side Protection Moulding

Fog Lamp Eyebrow Set (Black)

Front Skid Plate

Load Edge Protector Kit

Luxury Hard Top Roof Rails

High Spec Hard Top

Luxury Hard Top

Mirror Cap Set

Kenwood Dash Camera

Luxury Hard Top Ladder Rack

Rear Bumper Protector

Rear Light Surround Set

Side Step (Saracen)

Wind Deflector Kit

Rear Skid Plate

Tonneau Cover Soft

Front Nudge Bar

Side Step (Rebel)

Top Roll Cover

Load Edge Protector

Musso Bonnet and Side Protectors

Rear Corner Bars (Chrome)

Tailgate Lowering System

Chrome Roll Top Sports Bar (also available in Black)

Top Roll Cover Divider

| Description                            | Without fitting<br>(Ex. VAT) |
|----------------------------------------|------------------------------|
| Towing / Touring                       |                              |
| Fixed towbar                           | £235.00                      |
| 13 Pin Wiring Kit (7 pin function)     | £150.00                      |
| Caravan Extension Wiring               | £41.67                       |
| Versatility                            |                              |
| 2 Bike Cycle Carrier on Towball        | £125.00                      |
| Spare Wheel Lock                       | £52.00                       |
| Roof Bar Set with Foot Pack            | £212.50                      |
| Heated Screenwash System               | £154.17                      |
| Touch Up Paint                         | £15.00                       |
| Tailgate Lowering System               | £90.00                       |
| Tonneau Cover Soft                     | £320.00                      |
| Bed Divider                            | £585.00                      |
| Sliding Load Bed                       | £875.00                      |
| Hard Cover Folding                     | £985.00                      |
| Top Roll Cover (Silver)                | £1,325.00                    |
| Top Roll Cover (Black)                 | £1,385.00                    |
| Hi Spec Hard Top                       | £1,650.00                    |
| Commercial Top                         | £1,450.00                    |
| Luxury Hard Top                        | £1,945.00                    |
| Ladder Rack System for Luxury Hard Top | £450.00                      |
| Roof Rails Set for Luxury Hard Top     | £195.00                      |
| Front Parking Sensors                  | £100.00                      |
| Rear Parking Sensors                   | £90.00                       |