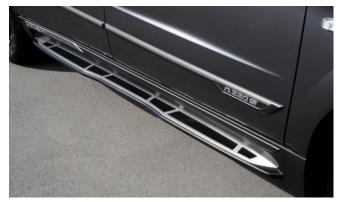

#### KORANDO

Rear Skid Plate (MY 17)

Side Step Set

Front Mud Guards

Front Skid Plate (MY 17)

Wind Deflector Kit

Rear Mud Guards

Side Protection Mouldings

Door Sill Protection Mouldings

Detachable Towbar

| Protection                                                                                                                                 |         |  |
|--------------------------------------------------------------------------------------------------------------------------------------------|---------|--|
| Door Sill Protection Mouldings                                                                                                             | £80.00  |  |
| Front Mud Guards                                                                                                                           | £30.00  |  |
| Rear Mud Guards                                                                                                                            | £30.00  |  |
| Side Protection Mouldings                                                                                                                  | £70.00  |  |
| Rubber Floor Mat Set                                                                                                                       | £35.00  |  |
| Single Heavy Duty Seat Cover                                                                                                               | £18.00  |  |
| Load Liner                                                                                                                                 | £45.00  |  |
| Dog Guard                                                                                                                                  | £125.00 |  |
| Rear Loadspace Cover                                                                                                                       | £195.00 |  |
| Luggage Net                                                                                                                                | £25.00  |  |
| Travel Kit Moulded Bag - Includes - warning triangle, 1st aid kit, hi-vis vests, tyre gauge, ice scraper, wind up torch, breathalyser pair | £40.00  |  |
| Exterior Styling                                                                                                                           |         |  |
| Wind Deflector Kit                                                                                                                         | £90.00  |  |
| Front Skid Plate (MY 17)                                                                                                                   | £215.00 |  |
| Rear Skid Plate (MY 17)                                                                                                                    | £205.00 |  |
| Side Step Set                                                                                                                              | £350.00 |  |