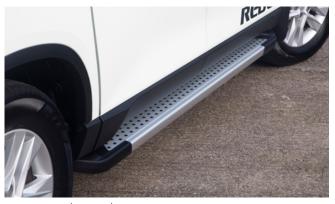

#### KORANDO

Rear Skid Plate (MY 17)

Side Step Set

Front Mud Guards

Front Skid Plate (MY 17)

Wind Deflector Kit

Rear Mud Guards

Side Protection Mouldings

Door Sill Protection Mouldings

Detachable Towbar

#### KORANDO

| Description                                       | Without fitting<br>(Incl. VAT) |
|---------------------------------------------------|--------------------------------|
| Towing / Touring                                  |                                |
| Fixed towbar                                      | £205.00                        |
| Detachable towbar                                 | £335.00                        |
| 13 Pin Wiring Kit (7 pin function)                | £125.00                        |
| Caravan Extension Wiring                          | £55.00                         |
| LED module                                        | £35.00                         |
| Spare Wheel Kit 16" Alloy (excl tyre)             | £265.00                        |
| Spare Wheel Kit 18" Alloy Diamond Cut (excl tyre) | £320.00                        |
| Spare Wheel Kit 18" Alloy Black (excl tyre)       | £300.00                        |
| Space Saver Spare Wheel Kit                       | £145.00                        |
| Progressive Rear Spring Assistors                 | £185.00                        |
| Versatility                                       |                                |
| 2 Bike Cycle Carrier on Towball                   | £150.00                        |
| Roof Bar Set with Foot Pack                       | £225.00                        |
| Heated Screenwash System                          | £185.00                        |
| Touch Up Paint                                    | £18.00                         |
| Front Parking Sensors                             | £120.00                        |
| Rear Parking Sensors                              | £108.00                        |
| Audio Visual                                      |                                |
| Kenwood DAB Touchscreen Navigation                | £995.00                        |
| Reverse Camera (with Kenwood Navigation Unit)     | £90.00                         |
| Kenwood Dash Cam                                  | £210.00                        |
| Pure Highway DAB Radio Upgrade                    | £150.00                        |

| Protection                                                                                                                                 |         |  |
|--------------------------------------------------------------------------------------------------------------------------------------------|---------|--|
| Door Sill Protection Mouldings                                                                                                             | £80.00  |  |
| Front Mud Guards                                                                                                                           | £30.00  |  |
| Rear Mud Guards                                                                                                                            | £30.00  |  |
| Side Protection Mouldings                                                                                                                  | £70.00  |  |
| Rubber Floor Mat Set                                                                                                                       | £35.00  |  |
| Single Heavy Duty Seat Cover                                                                                                               | £18.00  |  |
| Load Liner                                                                                                                                 | £45.00  |  |
| Dog Guard                                                                                                                                  | £125.00 |  |
| Rear Loadspace Cover                                                                                                                       | £195.00 |  |
| Luggage Net                                                                                                                                | £25.00  |  |
| Travel Kit Moulded Bag - Includes - warning triangle, 1st aid kit, hi-vis vests, tyre gauge, ice scraper, wind up torch, breathalyser pair | £40.00  |  |
| Exterior Styling                                                                                                                           |         |  |
| Wind Deflector Kit                                                                                                                         | £90.00  |  |
| Front Skid Plate (MY 17)                                                                                                                   | £215.00 |  |
| Rear Skid Plate (MY 17)                                                                                                                    | £205.00 |  |
| Side Step Set                                                                                                                              | £350.00 |  |