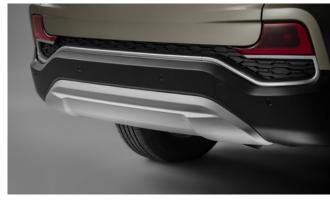

### TIVOLI

Front Skid Plate

Rear Bumper Guard

Rear Mud Guards

Rear Skid Plate

Outer Sill Moulding Set

Luggage Cover

Front Bumper Guard

| Protection                                                                                                                                 |                    |
|--------------------------------------------------------------------------------------------------------------------------------------------|--------------------|
| Rubber Floor Mat Set                                                                                                                       | £35.00             |
| Load Area Rubber Mat (MY17)                                                                                                                | £35.00             |
| Load Area Carpet Mat                                                                                                                       | £32.00             |
| Luggage Tray                                                                                                                               | £ 50.00            |
| Luggage Lid - Front                                                                                                                        | £ 65.00            |
| Luggage Lid - Rear                                                                                                                         | £ 85.00            |
| Side Protection Door Mouldings                                                                                                             | £65.00             |
| LED Door Sill Protection Moulding                                                                                                          | £115.00            |
| Rear Mud Guards                                                                                                                            | £32.00             |
| Single Heavy Duty Seat Cover                                                                                                               | £18.00             |
| Luggage Cover                                                                                                                              | £135.00            |
| Dog Guard                                                                                                                                  | £129.00            |
| Travel Kit Moulded Bag - Includes - warning triangle, 1st aid kit, hi-vis vests, tyre gauge, ice scraper, wind up torch, breathalyser pair | £40.00             |
| Exterior Styling                                                                                                                           |                    |
| Wind Deflector Kit                                                                                                                         | £90.00             |
| Carbon Fibre Wing Mirror Covers (set)                                                                                                      | £225.00            |
| Roof Stripe Kit                                                                                                                            | £295.00            |
| Roof Wrap Kit                                                                                                                              | £210.00            |
| Front Skid Plate                                                                                                                           | £175.00            |
| Rear Skid Plate                                                                                                                            | £175.00            |
| Front Bumper Guard                                                                                                                         | £295.00            |
| •                                                                                                                                          |                    |
| Rear Bumper Guard                                                                                                                          | £255.00            |
|                                                                                                                                            | £255.00<br>£325.00 |
| Rear Bumper Guard                                                                                                                          |                    |