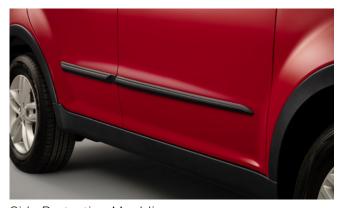

#### KORANDO

Rear Skid Plate (MY 17)

Side Step Set

Front Mud Guards

Front Skid Plate (MY 17)

Wind Deflector Kit

Rear Mud Guards

Side Protection Mouldings

| Protection                                                                                                                                 |         |  |
|--------------------------------------------------------------------------------------------------------------------------------------------|---------|--|
| Door Sill Protection Mouldings                                                                                                             | £80.00  |  |
| Front Mud Guards                                                                                                                           | £30.00  |  |
| Rear Mud Guards                                                                                                                            | £30.00  |  |
| Side Protection Mouldings                                                                                                                  | £70.00  |  |
| Rubber Floor Mat Set                                                                                                                       | £35.00  |  |
| Single Heavy Duty Seat Cover                                                                                                               | £18.00  |  |
| Load Liner                                                                                                                                 | £45.00  |  |
| Dog Guard                                                                                                                                  | £125.00 |  |
| Rear Loadspace Cover                                                                                                                       | £195.00 |  |
| Luggage Net                                                                                                                                | £25.00  |  |
| Travel Kit Moulded Bag - Includes - warning triangle, 1st aid kit, hi-vis vests, tyre gauge, ice scraper, wind up torch, breathalyser pair | £40.00  |  |
| Exterior Styling                                                                                                                           |         |  |
| Wind Deflector Kit                                                                                                                         | £90.00  |  |
| Front Skid Plate (MY 17)                                                                                                                   | £215.00 |  |
| Rear Skid Plate (MY 17)                                                                                                                    | £205.00 |  |
| Side Step Set                                                                                                                              | £350.00 |  |