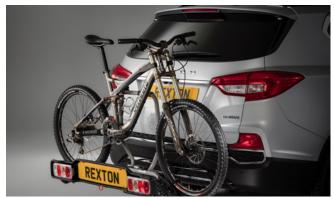

#### REXTON

Door Sill Protector Set

240v Power Socket

Bike Rack

Wind Deflector Kit Tinted

Boot Luggage Roll Out Cover (7 seat)

Detachable Towbar

Rexton Fog Lamp Eyebrow Set (Black)