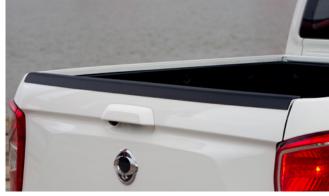

Fog Lamp Eyebrow Set (Black)

Front Skid Plate

Load Edge Protector Kit

Luxury Hard Top Roof Rails

High Spec Hard Top

Luxury Hard Top

Mirror Cap Set

Kenwood Dash Camera

#### NEW MUSSO PICK-UP (CONTINUED)

| Exterior Styling                                                                                  |          |
|---------------------------------------------------------------------------------------------------|----------|
| Front Nudge Bar - Black*                                                                          | £ 425.00 |
| Front Nudge Bar - Chrome*                                                                         | £ 425.00 |
| 3-piece Sports Bar - Black for Top Roll Cover**                                                   | £ 675.00 |
| 3-piece Sports Bar - Chrome for Top Roll Cover**                                                  | £ 675.00 |
| 2-piece Sports Bar - Black***                                                                     | £ 775.00 |
| 2-piece Sports Bar - Chrome***                                                                    | £ 775.00 |
| Light Bar Kit                                                                                     | £315.00  |
| Rear Light Surround Set - Chrome                                                                  | £80.00   |
| Fog Lamp Eyebrow Set - Silver                                                                     | £75.00   |
| Fog Lamp Eyebrow Set - Black                                                                      | £75.00   |
| Front Skid Plate - Silver                                                                         | £115.00  |
| Rear Skid Plate - Silver                                                                          | £115.00  |
| Musso Accessory Kit - Front Silver (Front Skid Plate, Fog Lamp<br>Eyebrows, Bonnet Protector)     | £255.00  |
| Musso Accessory Kit - Front Black (Front Skid Plate, Fog Lamp<br>Eyebrows, Bonnet Protector)      | £225.00  |
| Musso Accessory Kit - Rear Silver (Rear Skid Plate, Bumper Protector,<br>Load Bed Edge Protector) | £225.00  |
| Musso Accessory Kit - Rear Black (Rear Skid Plate, Bumper Protector,<br>Load Bed Edge Protector)  | £225.00  |
| Musso Accessory Kit - Side Protection (Door Sill Protectors, Side Door<br>Protection Mouldings)   | £140.00  |
| Wind Deflector Kit – Tinted                                                                       | £75.00   |