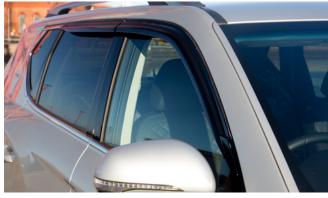

#### REXTON

Front Skid Plate

Side Step Set

Headrest Mounted 7" Twin DVD Screens

Rear Skid Plate

Rubber Boot Mat

Kenwood Dash Camera

Wind Deflector Kit

#### REXTON

Door Sill Protector Set

240v Power Socket

Bike Rack

Wind Deflector Kit Tinted

Boot Luggage Roll Out Cover (7 seat)

Detachable Towbar

Rexton Fog Lamp Eyebrow Set (Black)