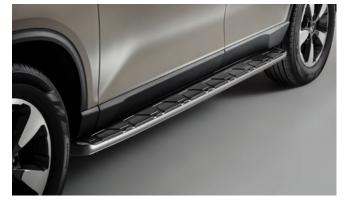

#### KORANDO

Rear Skid Plate (MY 17)

Side Step Set

Front Mud Guards

Front Skid Plate (MY 17)

Wind Deflector Kit

Rear Mud Guards

Side Protection Mouldings

| Protection                                                                                                                                 |         |  |
|--------------------------------------------------------------------------------------------------------------------------------------------|---------|--|
| Door Sill Protection Mouldings                                                                                                             | £80.00  |  |
| Front Mud Guards                                                                                                                           | £30.00  |  |
| Rear Mud Guards                                                                                                                            | £30.00  |  |
| Side Protection Mouldings                                                                                                                  | £70.00  |  |
| Rubber Floor Mat Set                                                                                                                       | £35.00  |  |
| Single Heavy Duty Seat Cover                                                                                                               | £18.00  |  |
| Load Liner                                                                                                                                 | £45.00  |  |
| Dog Guard                                                                                                                                  | £125.00 |  |
| Rear Loadspace Cover                                                                                                                       | £195.00 |  |
| Luggage Net                                                                                                                                | £25.00  |  |
| Travel Kit Moulded Bag - Includes - warning triangle, 1st aid kit, hi-vis vests, tyre gauge, ice scraper, wind up torch, breathalyser pair | £40.00  |  |
| Exterior Styling                                                                                                                           |         |  |
| Wind Deflector Kit                                                                                                                         | £90.00  |  |
| Front Skid Plate (MY 17)                                                                                                                   | £215.00 |  |
| Rear Skid Plate (MY 17)                                                                                                                    | £205.00 |  |
| Side Step Set                                                                                                                              | £350.00 |  |

| Protection                                                                                                                                 |         |
|--------------------------------------------------------------------------------------------------------------------------------------------|---------|
| Door Sill Protection Set                                                                                                                   | £85.00  |
| Bonnet Protector Kit - Black                                                                                                               | £145.00 |
| Bonnet Protector Kit - Silver                                                                                                              | £185.00 |
| Rubber Floor Mat Set                                                                                                                       | £35.00  |
| Rubber Floor Mat 7 Seater (third row)                                                                                                      | £23.00  |
| Rubber Boot Mat 5 and 7 Seat                                                                                                               | £32.00  |
| Heavy Duty Seat Cover Set - Front                                                                                                          | £72.00  |
| Heavy Duty Seat Cover Set - Rear                                                                                                           | £60.00  |
| Load Liner 5 Seat (shallow)                                                                                                                | £95.00  |
| Front Mud Guards                                                                                                                           | £30.00  |
| Dog Guard 5 Seat                                                                                                                           | £165.00 |
| Dog Guard 7 Seat                                                                                                                           | £175.00 |
| Load Area Divider 5 Seat                                                                                                                   | £165.00 |
| Boot Luggage Roll Out Cover 7 Seat                                                                                                         | £110.00 |
| Travel Kit Moulded Bag - Includes - warning triangle, 1st aid kit, hi-vis vests, tyre gauge, ice scraper, wind up torch, breathalyser pair | £40.00  |
| Exterior Styling                                                                                                                           |         |
| Wind Deflector Kit                                                                                                                         | £90.00  |
| Side Step Set                                                                                                                              | £450.00 |
| Front Skid Plate                                                                                                                           | £135.00 |
| Rear Skid Plate                                                                                                                            | £135.00 |

| Protection                                                                                                                                 |         |
|--------------------------------------------------------------------------------------------------------------------------------------------|---------|
| Door Sill Protection Mouldings                                                                                                             | £55.00  |
| Rubber Floor Mat Set                                                                                                                       | £39.00  |
| Boot Mat – Carpet                                                                                                                          | £25.00  |
| Boot Mat - Rubber                                                                                                                          | £35.00  |
| Single Heavy Duty Seat Cover                                                                                                               | £18.00  |
| Tailgate Entry Guard                                                                                                                       | £55.00  |
| Dog Guard                                                                                                                                  | £125.00 |
| Travel Kit Moulded Bag – Includes – warning triangle, 1st aid kit, hi-vis vests, tyre gauge, ice scraper, wind up torch, breathalyser pair | £40.00  |
| Exterior Styling                                                                                                                           |         |
| Side Step Set                                                                                                                              | £550.00 |
| Rear Skid Plate                                                                                                                            | £285.00 |