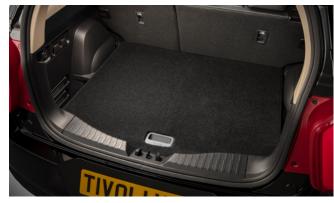

### TIVOLI

Front Skid Plate

Rear Bumper Guard

Rear Mud Guards

Rear Skid Plate

Outer Sill Moulding Set

Luggage Cover

Front Bumper Guard

# TIVOLI

Luggage Tray

Luggage Tray Lid

Load Area Carpet Mat

Rubber Floor Mat Set

| Protection                                                                                                                                 |                    |
|--------------------------------------------------------------------------------------------------------------------------------------------|--------------------|
| Rubber Floor Mat Set                                                                                                                       | £35.00             |
| Load Area Rubber Mat (MY17)                                                                                                                | £35.00             |
| Load Area Carpet Mat                                                                                                                       | £32.00             |
| Luggage Tray                                                                                                                               | £ 50.00            |
| Luggage Lid - Front                                                                                                                        | £ 65.00            |
| Luggage Lid - Rear                                                                                                                         | £ 85.00            |
| Side Protection Door Mouldings                                                                                                             | £65.00             |
| LED Door Sill Protection Moulding                                                                                                          | £115.00            |
| Rear Mud Guards                                                                                                                            | £32.00             |
| Single Heavy Duty Seat Cover                                                                                                               | £18.00             |
| Luggage Cover                                                                                                                              | £135.00            |
| Dog Guard                                                                                                                                  | £129.00            |
| Travel Kit Moulded Bag - Includes - warning triangle, 1st aid kit, hi-vis vests, tyre gauge, ice scraper, wind up torch, breathalyser pair | £40.00             |
| Exterior Styling                                                                                                                           |                    |
| Wind Deflector Kit                                                                                                                         | £90.00             |
| Carbon Fibre Wing Mirror Covers (set)                                                                                                      | £225.00            |
| Roof Stripe Kit                                                                                                                            | £295.00            |
| Roof Wrap Kit                                                                                                                              | £210.00            |
| Front Skid Plate                                                                                                                           | £175.00            |
| Rear Skid Plate                                                                                                                            | £175.00            |
| Front Bumper Guard                                                                                                                         | £295.00            |
| •                                                                                                                                          |                    |
| Rear Bumper Guard                                                                                                                          | £255.00            |
|                                                                                                                                            | £255.00<br>£325.00 |
| Rear Bumper Guard                                                                                                                          |                    |