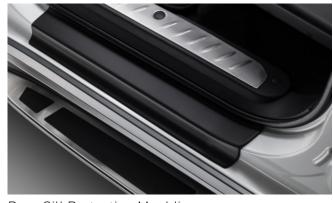

Door Sill Protection Mouldings

Detachable Towbar

| Protection                                                                                                                                 |         |  |
|--------------------------------------------------------------------------------------------------------------------------------------------|---------|--|
| Door Sill Protection Mouldings                                                                                                             | £80.00  |  |
| Front Mud Guards                                                                                                                           | £30.00  |  |
| Rear Mud Guards                                                                                                                            | £30.00  |  |
| Side Protection Mouldings                                                                                                                  | £70.00  |  |
| Rubber Floor Mat Set                                                                                                                       | £35.00  |  |
| Single Heavy Duty Seat Cover                                                                                                               | £18.00  |  |
| Load Liner                                                                                                                                 | £45.00  |  |
| Dog Guard                                                                                                                                  | £125.00 |  |
| Rear Loadspace Cover                                                                                                                       | £195.00 |  |
| Luggage Net                                                                                                                                | £25.00  |  |
| Travel Kit Moulded Bag - Includes - warning triangle, 1st aid kit, hi-vis vests, tyre gauge, ice scraper, wind up torch, breathalyser pair | £40.00  |  |
| Exterior Styling                                                                                                                           |         |  |
| Wind Deflector Kit                                                                                                                         | £90.00  |  |
| Front Skid Plate (MY 17)                                                                                                                   | £215.00 |  |
| Rear Skid Plate (MY 17)                                                                                                                    | £205.00 |  |
| Side Step Set                                                                                                                              | £350.00 |  |