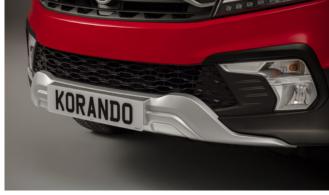

#### KORANDO

Rear Skid Plate (MY 17)

Side Step Set

Front Mud Guards

Front Skid Plate (MY 17)

Wind Deflector Kit

Rear Mud Guards

Side Protection Mouldings

| Protection                                                                                                                                 |         |  |
|--------------------------------------------------------------------------------------------------------------------------------------------|---------|--|
| Door Sill Protection Mouldings                                                                                                             | £80.00  |  |
| Front Mud Guards                                                                                                                           | £30.00  |  |
| Rear Mud Guards                                                                                                                            | £30.00  |  |
| Side Protection Mouldings                                                                                                                  | £70.00  |  |
| Rubber Floor Mat Set                                                                                                                       | £35.00  |  |
| Single Heavy Duty Seat Cover                                                                                                               | £18.00  |  |
| Load Liner                                                                                                                                 | £45.00  |  |
| Dog Guard                                                                                                                                  | £125.00 |  |
| Rear Loadspace Cover                                                                                                                       | £195.00 |  |
| Luggage Net                                                                                                                                | £25.00  |  |
| Travel Kit Moulded Bag - Includes - warning triangle, 1st aid kit, hi-vis vests, tyre gauge, ice scraper, wind up torch, breathalyser pair | £40.00  |  |
| Exterior Styling                                                                                                                           |         |  |
| Wind Deflector Kit                                                                                                                         | £90.00  |  |
| Front Skid Plate (MY 17)                                                                                                                   | £215.00 |  |
| Rear Skid Plate (MY 17)                                                                                                                    | £205.00 |  |
| Side Step Set                                                                                                                              | £350.00 |  |