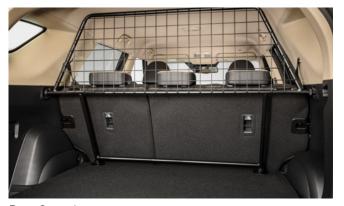

| Protection                                                                                                                                 |                    |
|--------------------------------------------------------------------------------------------------------------------------------------------|--------------------|
| Rubber Floor Mat Set                                                                                                                       | £35.00             |
| Load Area Rubber Mat (MY17)                                                                                                                | £35.00             |
| Load Area Carpet Mat                                                                                                                       | £32.00             |
| Luggage Tray                                                                                                                               | £ 50.00            |
| Luggage Lid - Front                                                                                                                        | £ 65.00            |
| Luggage Lid - Rear                                                                                                                         | £ 85.00            |
| Side Protection Door Mouldings                                                                                                             | £65.00             |
| LED Door Sill Protection Moulding                                                                                                          | £115.00            |
| Rear Mud Guards                                                                                                                            | £32.00             |
| Single Heavy Duty Seat Cover                                                                                                               | £18.00             |
| Luggage Cover                                                                                                                              | £135.00            |
| Dog Guard                                                                                                                                  | £129.00            |
| Travel Kit Moulded Bag - Includes - warning triangle, 1st aid kit, hi-vis vests, tyre gauge, ice scraper, wind up torch, breathalyser pair | £40.00             |
| Exterior Styling                                                                                                                           |                    |
| Wind Deflector Kit                                                                                                                         | £90.00             |
| Carbon Fibre Wing Mirror Covers (set)                                                                                                      | £225.00            |
| Roof Stripe Kit                                                                                                                            | £295.00            |
| Roof Wrap Kit                                                                                                                              | £210.00            |
| Front Skid Plate                                                                                                                           | £175.00            |
| Rear Skid Plate                                                                                                                            | £175.00            |
| Front Bumper Guard                                                                                                                         | £295.00            |
| •                                                                                                                                          |                    |
| Rear Bumper Guard                                                                                                                          | £255.00            |
|                                                                                                                                            | £255.00<br>£325.00 |
| Rear Bumper Guard                                                                                                                          |                    |