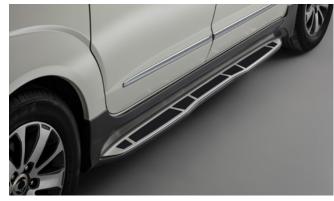

#### KORANDO

Rear Skid Plate (MY 17)

Side Step Set

Front Mud Guards

Front Skid Plate (MY 17)

Wind Deflector Kit

Rear Mud Guards

Side Protection Mouldings

| Protection                                                                                                                                 |         |  |
|--------------------------------------------------------------------------------------------------------------------------------------------|---------|--|
| Door Sill Protection Mouldings                                                                                                             | £80.00  |  |
| Front Mud Guards                                                                                                                           | £30.00  |  |
| Rear Mud Guards                                                                                                                            | £30.00  |  |
| Side Protection Mouldings                                                                                                                  | £70.00  |  |
| Rubber Floor Mat Set                                                                                                                       | £35.00  |  |
| Single Heavy Duty Seat Cover                                                                                                               | £18.00  |  |
| Load Liner                                                                                                                                 | £45.00  |  |
| Dog Guard                                                                                                                                  | £125.00 |  |
| Rear Loadspace Cover                                                                                                                       | £195.00 |  |
| Luggage Net                                                                                                                                | £25.00  |  |
| Travel Kit Moulded Bag - Includes - warning triangle, 1st aid kit, hi-vis vests, tyre gauge, ice scraper, wind up torch, breathalyser pair | £40.00  |  |
| Exterior Styling                                                                                                                           |         |  |
| Wind Deflector Kit                                                                                                                         | £90.00  |  |
| Front Skid Plate (MY 17)                                                                                                                   | £215.00 |  |
| Rear Skid Plate (MY 17)                                                                                                                    | £205.00 |  |
| Side Step Set                                                                                                                              | £350.00 |  |