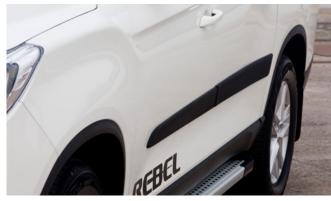

Side Step (Rebel)

Top Roll Cover

Load Edge Protector

Musso Bonnet and Side Protectors

Rear Corner Bars (Chrome)

Tailgate Lowering System

Chrome Roll Top Sports Bar (also available in Black)

Top Roll Cover Divider