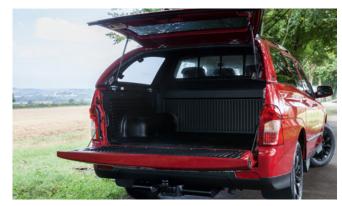

Light Bar Kit

Roll Bar Black (also available in Chrome)

Door Sill Protector Kit

Front Nudge Bar (Black)

Bonnet Protector (Black)

Fixed Towbar

Sliding Load Bed

Door Side Protection Moulding

Fog Lamp Eyebrow Set (Black)

Front Skid Plate

Load Edge Protector Kit

Luxury Hard Top Roof Rails

High Spec Hard Top

Luxury Hard Top

Mirror Cap Set

Kenwood Dash Camera

Luxury Hard Top Ladder Rack

Rear Bumper Protector

Rear Light Surround Set

Side Step (Saracen)

Wind Deflector Kit

Rear Skid Plate

Tonneau Cover Soft

Front Nudge Bar

Side Step (Rebel)

Top Roll Cover

Load Edge Protector

Musso Bonnet and Side Protectors

Rear Corner Bars (Chrome)

Tailgate Lowering System

Chrome Roll Top Sports Bar (also available in Black)

Top Roll Cover Divider