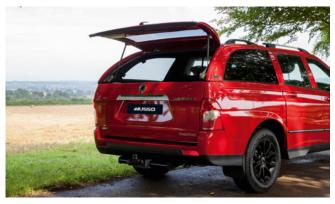

Light Bar Kit

Roll Bar Black (also available in Chrome)

Door Sill Protector Kit

Front Nudge Bar (Black)

Bonnet Protector (Black)

Fixed Towbar

Sliding Load Bed

Door Side Protection Moulding

Fog Lamp Eyebrow Set (Black)

Front Skid Plate

Load Edge Protector Kit

Luxury Hard Top Roof Rails

High Spec Hard Top

Luxury Hard Top

Mirror Cap Set

Kenwood Dash Camera

Luxury Hard Top Ladder Rack

Rear Bumper Protector

Rear Light Surround Set

Side Step (Saracen)

Wind Deflector Kit

Rear Skid Plate

Tonneau Cover Soft

Front Nudge Bar

Side Step (Rebel)

Top Roll Cover

Load Edge Protector

Musso Bonnet and Side Protectors

Rear Corner Bars (Chrome)

Tailgate Lowering System

Chrome Roll Top Sports Bar (also available in Black)

Top Roll Cover Divider