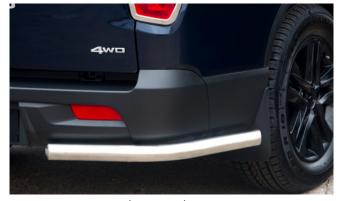

### TIVOLI

Front Skid Plate

Rear Bumper Guard

Rear Mud Guards

Rear Skid Plate

Outer Sill Moulding Set

Luggage Cover

Front Bumper Guard

| Protection                                                                                                                                 |                    |
|--------------------------------------------------------------------------------------------------------------------------------------------|--------------------|
| Rubber Floor Mat Set                                                                                                                       | £35.00             |
| Load Area Rubber Mat (MY17)                                                                                                                | £35.00             |
| Load Area Carpet Mat                                                                                                                       | £32.00             |
| Luggage Tray                                                                                                                               | £ 50.00            |
| Luggage Lid - Front                                                                                                                        | £ 65.00            |
| Luggage Lid - Rear                                                                                                                         | £ 85.00            |
| Side Protection Door Mouldings                                                                                                             | £65.00             |
| LED Door Sill Protection Moulding                                                                                                          | £115.00            |
| Rear Mud Guards                                                                                                                            | £32.00             |
| Single Heavy Duty Seat Cover                                                                                                               | £18.00             |
| Luggage Cover                                                                                                                              | £135.00            |
| Dog Guard                                                                                                                                  | £129.00            |
| Travel Kit Moulded Bag - Includes - warning triangle, 1st aid kit, hi-vis vests, tyre gauge, ice scraper, wind up torch, breathalyser pair | £40.00             |
| Exterior Styling                                                                                                                           |                    |
| Wind Deflector Kit                                                                                                                         | £90.00             |
| Carbon Fibre Wing Mirror Covers (set)                                                                                                      | £225.00            |
| Roof Stripe Kit                                                                                                                            | £295.00            |
| Roof Wrap Kit                                                                                                                              | £210.00            |
| Front Skid Plate                                                                                                                           | £175.00            |
| Rear Skid Plate                                                                                                                            | £175.00            |
| Front Bumper Guard                                                                                                                         | £295.00            |
| •                                                                                                                                          |                    |
| Rear Bumper Guard                                                                                                                          | £255.00            |
|                                                                                                                                            | £255.00<br>£325.00 |
| Rear Bumper Guard                                                                                                                          |                    |