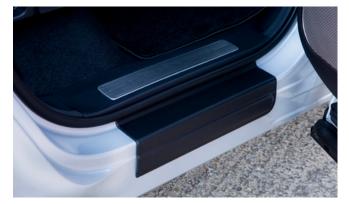

#### KORANDO

Rear Skid Plate (MY 17)

Side Step Set

Front Mud Guards

Front Skid Plate (MY 17)

Wind Deflector Kit

Rear Mud Guards

Side Protection Mouldings

Door Sill Protection Mouldings

Detachable Towbar

| Protection                                                                                                                                 |         |  |
|--------------------------------------------------------------------------------------------------------------------------------------------|---------|--|
| Door Sill Protection Mouldings                                                                                                             | £80.00  |  |
| Front Mud Guards                                                                                                                           | £30.00  |  |
| Rear Mud Guards                                                                                                                            | £30.00  |  |
| Side Protection Mouldings                                                                                                                  | £70.00  |  |
| Rubber Floor Mat Set                                                                                                                       | £35.00  |  |
| Single Heavy Duty Seat Cover                                                                                                               | £18.00  |  |
| Load Liner                                                                                                                                 | £45.00  |  |
| Dog Guard                                                                                                                                  | £125.00 |  |
| Rear Loadspace Cover                                                                                                                       | £195.00 |  |
| Luggage Net                                                                                                                                | £25.00  |  |
| Travel Kit Moulded Bag - Includes - warning triangle, 1st aid kit, hi-vis vests, tyre gauge, ice scraper, wind up torch, breathalyser pair | £40.00  |  |
| Exterior Styling                                                                                                                           |         |  |
| Wind Deflector Kit                                                                                                                         | £90.00  |  |
| Front Skid Plate (MY 17)                                                                                                                   | £215.00 |  |
| Rear Skid Plate (MY 17)                                                                                                                    | £205.00 |  |
| Side Step Set                                                                                                                              | £350.00 |  |