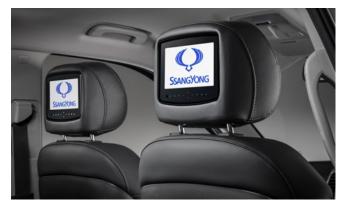

#### REXTON

Front Skid Plate

Side Step Set

Headrest Mounted 7" Twin DVD Screens

Rear Skid Plate

Rubber Boot Mat

Kenwood Dash Camera

Wind Deflector Kit