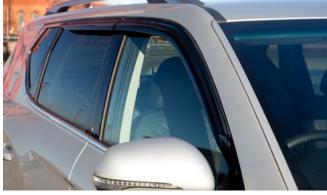

#### REXTON

Front Skid Plate

Side Step Set

Headrest Mounted 7" Twin DVD Screens

Rear Skid Plate

Rubber Boot Mat

Kenwood Dash Camera

Wind Deflector Kit

#### TURISMO

Front Skid Plate

Rearview Camera

Clarion Roof Mounted 10" DVD Player

Rear Skid Plate

Side Step Set

Boot Sill Protector

Door Sill Protection Mouldings