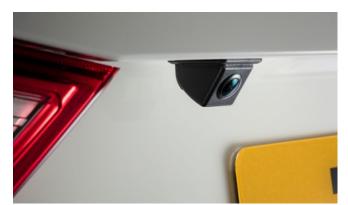

#### TURISMO

Front Skid Plate

Rearview Camera

Clarion Roof Mounted 10" DVD Player

Rear Skid Plate

Side Step Set

Boot Sill Protector

Door Sill Protection Mouldings