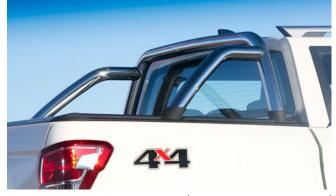

Side Step (Rebel)

Top Roll Cover

Load Edge Protector

Musso Bonnet and Side Protectors

Rear Corner Bars (Chrome)

Tailgate Lowering System

Chrome Roll Top Sports Bar (also available in Black)

Top Roll Cover Divider