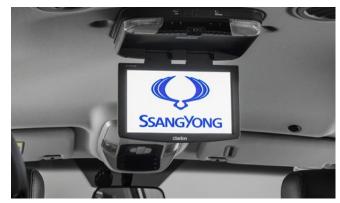

#### TURISMO

Front Skid Plate

Rearview Camera

Clarion Roof Mounted 10" DVD Player

Rear Skid Plate

Side Step Set

Boot Sill Protector

Door Sill Protection Mouldings