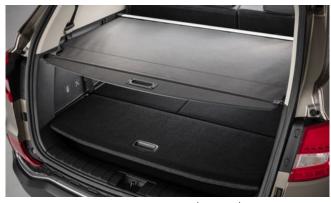

#### REXTON

Door Sill Protector Set

240v Power Socket

Bike Rack

Wind Deflector Kit Tinted

Boot Luggage Roll Out Cover (7 seat)

Detachable Towbar

Rexton Fog Lamp Eyebrow Set (Black)