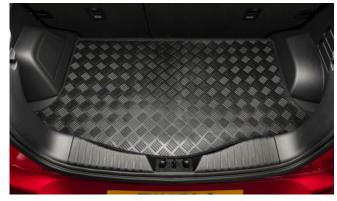

Chrome Fog Lamp Moulding

Load Area Rubber Mat

| Protection                                                                                                                                    |         |
|-----------------------------------------------------------------------------------------------------------------------------------------------|---------|
| Rubber Floor Mat Set                                                                                                                          | £35.00  |
| Load Area Rubber Mat (MY17)                                                                                                                   | £35.00  |
| Load Area Carpet Mat                                                                                                                          | £32.00  |
| Luggage Tray                                                                                                                                  | £ 50.00 |
| Luggage Lid - Front                                                                                                                           | £ 65.00 |
| Luggage Lid - Rear                                                                                                                            | £ 85.00 |
| Side Protection Door Mouldings                                                                                                                | £65.00  |
| LED Door Sill Protection Moulding                                                                                                             | £115.00 |
| Rear Mud Guards                                                                                                                               | £32.00  |
| Single Heavy Duty Seat Cover                                                                                                                  | £18.00  |
| Luggage Cover                                                                                                                                 | £135.00 |
| Dog Guard                                                                                                                                     | £129.00 |
| Travel Kit Moulded Bag - Includes - warning triangle, 1st aid kit,<br>hi-vis vests, tyre gauge, ice scraper, wind up torch, breathalyser pair | £40.00  |
| Exterior Styling                                                                                                                              |         |
| Wind Deflector Kit                                                                                                                            | £90.00  |
| Carbon Fibre Wing Mirror Covers (set)                                                                                                         | £225.00 |
| Roof Stripe Kit                                                                                                                               | £295.00 |
| Roof Wrap Kit                                                                                                                                 | £210.00 |
| Front Skid Plate                                                                                                                              | £175.00 |
| Rear Skid Plate                                                                                                                               | £175.00 |
| Front Bumper Guard                                                                                                                            | £295.00 |
| Rear Bumper Guard                                                                                                                             | £255.00 |
| Outer Sill Moulding Set                                                                                                                       | £325.00 |
| Chrome Fog Lamp Moulding                                                                                                                      | £50.00  |