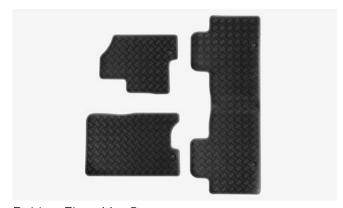

# TIVOLI

Luggage Tray

Luggage Tray Lid

Load Area Carpet Mat

Rubber Floor Mat Set

| Protection                                                                                                                                    |         |
|-----------------------------------------------------------------------------------------------------------------------------------------------|---------|
| Rubber Floor Mat Set                                                                                                                          | £35.00  |
| Load Area Rubber Mat (MY17)                                                                                                                   | £35.00  |
| Load Area Carpet Mat                                                                                                                          | £32.00  |
| Luggage Tray                                                                                                                                  | £ 50.00 |
| Luggage Lid - Front                                                                                                                           | £ 65.00 |
| Luggage Lid - Rear                                                                                                                            | £ 85.00 |
| Side Protection Door Mouldings                                                                                                                | £65.00  |
| LED Door Sill Protection Moulding                                                                                                             | £115.00 |
| Rear Mud Guards                                                                                                                               | £32.00  |
| Single Heavy Duty Seat Cover                                                                                                                  | £18.00  |
| Luggage Cover                                                                                                                                 | £135.00 |
| Dog Guard                                                                                                                                     | £129.00 |
| Travel Kit Moulded Bag - Includes - warning triangle, 1st aid kit,<br>hi-vis vests, tyre gauge, ice scraper, wind up torch, breathalyser pair | £40.00  |
| Exterior Styling                                                                                                                              |         |
| Wind Deflector Kit                                                                                                                            | £90.00  |
| Carbon Fibre Wing Mirror Covers (set)                                                                                                         | £225.00 |
| Roof Stripe Kit                                                                                                                               | £295.00 |
| Roof Wrap Kit                                                                                                                                 | £210.00 |
| Front Skid Plate                                                                                                                              | £175.00 |
| Rear Skid Plate                                                                                                                               | £175.00 |
| Front Bumper Guard                                                                                                                            | £295.00 |
| Rear Bumper Guard                                                                                                                             | £255.00 |
| Outer Sill Moulding Set                                                                                                                       | £325.00 |
| Chrome Fog Lamp Moulding                                                                                                                      | £50.00  |