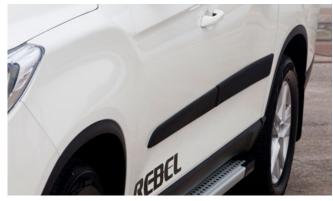

Side Step (Rebel)

Top Roll Cover

Load Edge Protector

Musso Bonnet and Side Protectors

Rear Corner Bars (Chrome)

Tailgate Lowering System

Chrome Roll Top Sports Bar (also available in Black)

Top Roll Cover Divider