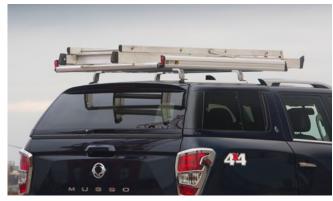

Luxury Hard Top Ladder Rack

Rear Bumper Protector

Rear Light Surround Set

Side Step (Saracen)

Wind Deflector Kit

Rear Skid Plate

Tonneau Cover Soft

Front Nudge Bar

Side Step (Rebel)

Top Roll Cover

Load Edge Protector

Musso Bonnet and Side Protectors

Rear Corner Bars (Chrome)

Tailgate Lowering System

Chrome Roll Top Sports Bar (also available in Black)

Top Roll Cover Divider

| Description                            | Without fitting<br>(Ex. VAT) |
|----------------------------------------|------------------------------|
| Towing / Touring                       |                              |
| Fixed towbar                           | £235.00                      |
| 13 Pin Wiring Kit (7 pin function)     | £150.00                      |
| Caravan Extension Wiring               | £41.67                       |
| Versatility                            |                              |
| 2 Bike Cycle Carrier on Towball        | £125.00                      |
| Spare Wheel Lock                       | £52.00                       |
| Roof Bar Set with Foot Pack            | £212.50                      |
| Heated Screenwash System               | £154.17                      |
| Touch Up Paint                         | £15.00                       |
| Tailgate Lowering System               | £90.00                       |
| Tonneau Cover Soft                     | £320.00                      |
| Bed Divider                            | £585.00                      |
| Sliding Load Bed                       | £875.00                      |
| Hard Cover Folding                     | £985.00                      |
| Top Roll Cover (Silver)                | £1,325.00                    |
| Top Roll Cover (Black)                 | £1,385.00                    |
| Hi Spec Hard Top                       | £1,545.00                    |
| Commercial Top                         | £1,425.00                    |
| Luxury Hard Top                        | £1,945.00                    |
| Ladder Rack System for Luxury Hard Top | £450.00                      |
| Roof Rails Set for Luxury Hard Top     | £195.00                      |
| Front Parking Sensors                  | £100.00                      |
| Rear Parking Sensors                   | £90.00                       |

# MUSSO PICK-UP (17 MY)

Front Skid Plate

Side Step Set

Rear Skid Plate

Rear Bumper Protection Pad

Front Nudge Bar

Load Area Rubber Mat