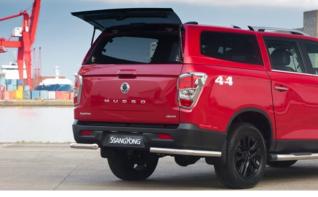

# MUSSO PICK-UP (17 MY)

Moulded Hard Top – full hard top with brake lights, headed rear window, sliding front glass, LED interior light, central locking, pop out opening windows & roof bars

Chequer Plate Top – lockable, heavy-duty alloy chequer plate cover with gas-lift struts and transit tie rails