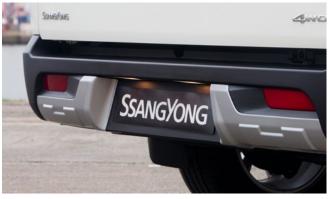

Luxury Hard Top Ladder Rack

Rear Bumper Protector

Rear Light Surround Set

Side Step (Saracen)

Wind Deflector Kit

Rear Skid Plate

Tonneau Cover Soft

Front Nudge Bar

| Audio Visual                                                                                                                               |         |
|--------------------------------------------------------------------------------------------------------------------------------------------|---------|
| Kenwood DAB Touch Screen Navigation                                                                                                        | £850.00 |
| Kenwood Dash Cam                                                                                                                           | £175.00 |
| Protection                                                                                                                                 |         |
| Bonnet Protector Kit - Black                                                                                                               | £120.83 |
| Bonnet Protector Kit - Silver                                                                                                              | £154.17 |
| Side Door Protection Moulding                                                                                                              | £120.00 |
| Load Bed Edge Protector Kit                                                                                                                | £110.00 |
| Load Bed Protector Tailgate Piece                                                                                                          | £45.00  |
| Rear Bumper Protector                                                                                                                      | £80.00  |
| Door Sill Protector Kit                                                                                                                    | £75.00  |
| Rubber Mat Set                                                                                                                             | £30.00  |
| Heavy Duty Seat Cover Set Front                                                                                                            | £60.00  |
| Heavy Duty Seat Cover Set Rear                                                                                                             | £50.00  |
| Travel Kit Moulded Bag - Includes - warning triangle, 1st aid kit, hi vis vests, tyre gauge, ice scraper, wind up torch, breathalyser pair | £33.33  |