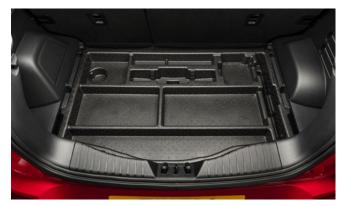

# TIVOLI

Luggage Tray

Luggage Tray Lid

Load Area Carpet Mat

Rubber Floor Mat Set

| Protection                                                                                                                                    |         |
|-----------------------------------------------------------------------------------------------------------------------------------------------|---------|
| Rubber Floor Mat Set                                                                                                                          | £35.00  |
| Load Area Rubber Mat (MY17)                                                                                                                   | £35.00  |
| Load Area Carpet Mat                                                                                                                          | £32.00  |
| Luggage Tray                                                                                                                                  | £ 50.00 |
| Luggage Lid - Front                                                                                                                           | £ 65.00 |
| Luggage Lid - Rear                                                                                                                            | £ 85.00 |
| Side Protection Door Mouldings                                                                                                                | £65.00  |
| LED Door Sill Protection Moulding                                                                                                             | £115.00 |
| Rear Mud Guards                                                                                                                               | £32.00  |
| Single Heavy Duty Seat Cover                                                                                                                  | £18.00  |
| Luggage Cover                                                                                                                                 | £135.00 |
| Dog Guard                                                                                                                                     | £129.00 |
| Travel Kit Moulded Bag - Includes - warning triangle, 1st aid kit,<br>hi-vis vests, tyre gauge, ice scraper, wind up torch, breathalyser pair | £40.00  |
| Exterior Styling                                                                                                                              |         |
| Wind Deflector Kit                                                                                                                            | £90.00  |
| Carbon Fibre Wing Mirror Covers (set)                                                                                                         | £225.00 |
| Roof Stripe Kit                                                                                                                               | £295.00 |
| Roof Wrap Kit                                                                                                                                 | £210.00 |
| Front Skid Plate                                                                                                                              | £175.00 |
| Rear Skid Plate                                                                                                                               | £175.00 |
| Front Bumper Guard                                                                                                                            | £295.00 |
| Rear Bumper Guard                                                                                                                             | £255.00 |
| Outer Sill Moulding Set                                                                                                                       | £325.00 |
| Chrome Fog Lamp Moulding                                                                                                                      | £50.00  |