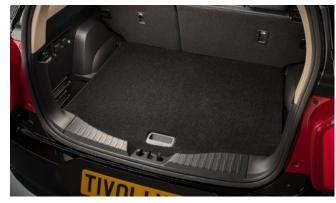

# TIVOLI

Luggage Tray

Luggage Tray Lid

Load Area Carpet Mat

Rubber Floor Mat Set

| Protection                                                                                                                                    |         |
|-----------------------------------------------------------------------------------------------------------------------------------------------|---------|
| Rubber Floor Mat Set                                                                                                                          | £35.00  |
| Load Area Rubber Mat (MY17)                                                                                                                   | £35.00  |
| Load Area Carpet Mat                                                                                                                          | £32.00  |
| Luggage Tray                                                                                                                                  | £ 50.00 |
| Luggage Lid - Front                                                                                                                           | £ 65.00 |
| Luggage Lid - Rear                                                                                                                            | £ 85.00 |
| Side Protection Door Mouldings                                                                                                                | £65.00  |
| LED Door Sill Protection Moulding                                                                                                             | £115.00 |
| Rear Mud Guards                                                                                                                               | £32.00  |
| Single Heavy Duty Seat Cover                                                                                                                  | £18.00  |
| Luggage Cover                                                                                                                                 | £135.00 |
| Dog Guard                                                                                                                                     | £129.00 |
| Travel Kit Moulded Bag - Includes - warning triangle, 1st aid kit,<br>hi-vis vests, tyre gauge, ice scraper, wind up torch, breathalyser pair | £40.00  |
| Exterior Styling                                                                                                                              |         |
| Wind Deflector Kit                                                                                                                            | £90.00  |
| Carbon Fibre Wing Mirror Covers (set)                                                                                                         | £225.00 |
| Roof Stripe Kit                                                                                                                               | £295.00 |
| Roof Wrap Kit                                                                                                                                 | £210.00 |
| Front Skid Plate                                                                                                                              | £175.00 |
| Rear Skid Plate                                                                                                                               | £175.00 |
| Front Bumper Guard                                                                                                                            | £295.00 |
| Rear Bumper Guard                                                                                                                             | £255.00 |
| Outer Sill Moulding Set                                                                                                                       | £325.00 |
| Chrome Fog Lamp Moulding                                                                                                                      | £50.00  |