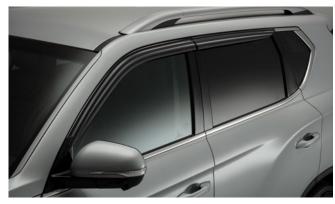

#### TIVOLI

Front Skid Plate

Rear Bumper Guard

Rear Mud Guards

Rear Skid Plate

Outer Sill Moulding Set

Luggage Cover

Front Bumper Guard

| Protection                                                                                                                                    |         |
|-----------------------------------------------------------------------------------------------------------------------------------------------|---------|
| Rubber Floor Mat Set                                                                                                                          | £35.00  |
| Load Area Rubber Mat (MY17)                                                                                                                   | £35.00  |
| Load Area Carpet Mat                                                                                                                          | £32.00  |
| Luggage Tray                                                                                                                                  | £ 50.00 |
| Luggage Lid - Front                                                                                                                           | £ 65.00 |
| Luggage Lid - Rear                                                                                                                            | £ 85.00 |
| Side Protection Door Mouldings                                                                                                                | £65.00  |
| LED Door Sill Protection Moulding                                                                                                             | £115.00 |
| Rear Mud Guards                                                                                                                               | £32.00  |
| Single Heavy Duty Seat Cover                                                                                                                  | £18.00  |
| Luggage Cover                                                                                                                                 | £135.00 |
| Dog Guard                                                                                                                                     | £129.00 |
| Travel Kit Moulded Bag - Includes - warning triangle, 1st aid kit,<br>hi-vis vests, tyre gauge, ice scraper, wind up torch, breathalyser pair | £40.00  |
| Exterior Styling                                                                                                                              |         |
| Wind Deflector Kit                                                                                                                            | £90.00  |
| Carbon Fibre Wing Mirror Covers (set)                                                                                                         | £225.00 |
| Roof Stripe Kit                                                                                                                               | £295.00 |
| Roof Wrap Kit                                                                                                                                 | £210.00 |
| Front Skid Plate                                                                                                                              | £175.00 |
| Rear Skid Plate                                                                                                                               | £175.00 |
| Front Bumper Guard                                                                                                                            | £295.00 |
| Rear Bumper Guard                                                                                                                             | £255.00 |
| Outer Sill Moulding Set                                                                                                                       | £325.00 |
| Chrome Fog Lamp Moulding                                                                                                                      | £50.00  |