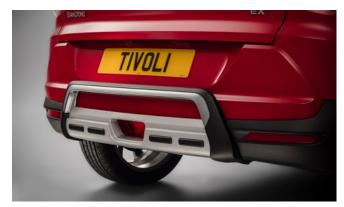

#### TIVOLI

Front Skid Plate

Rear Bumper Guard

Rear Mud Guards

Rear Skid Plate

Outer Sill Moulding Set

Luggage Cover

Front Bumper Guard

| Protection                                                                                                                                    |         |
|-----------------------------------------------------------------------------------------------------------------------------------------------|---------|
| Rubber Floor Mat Set                                                                                                                          | £35.00  |
| Load Area Rubber Mat (MY17)                                                                                                                   | £35.00  |
| Load Area Carpet Mat                                                                                                                          | £32.00  |
| Luggage Tray                                                                                                                                  | £ 50.00 |
| Luggage Lid - Front                                                                                                                           | £ 65.00 |
| Luggage Lid - Rear                                                                                                                            | £ 85.00 |
| Side Protection Door Mouldings                                                                                                                | £65.00  |
| LED Door Sill Protection Moulding                                                                                                             | £115.00 |
| Rear Mud Guards                                                                                                                               | £32.00  |
| Single Heavy Duty Seat Cover                                                                                                                  | £18.00  |
| Luggage Cover                                                                                                                                 | £135.00 |
| Dog Guard                                                                                                                                     | £129.00 |
| Travel Kit Moulded Bag - Includes - warning triangle, 1st aid kit,<br>hi-vis vests, tyre gauge, ice scraper, wind up torch, breathalyser pair | £40.00  |
| Exterior Styling                                                                                                                              |         |
| Wind Deflector Kit                                                                                                                            | £90.00  |
| Carbon Fibre Wing Mirror Covers (set)                                                                                                         | £225.00 |
| Roof Stripe Kit                                                                                                                               | £295.00 |
| Roof Wrap Kit                                                                                                                                 | £210.00 |
| Front Skid Plate                                                                                                                              | £175.00 |
| Rear Skid Plate                                                                                                                               | £175.00 |
| Front Bumper Guard                                                                                                                            | £295.00 |
| Rear Bumper Guard                                                                                                                             | £255.00 |
| Outer Sill Moulding Set                                                                                                                       | £325.00 |
| Chrome Fog Lamp Moulding                                                                                                                      | £50.00  |