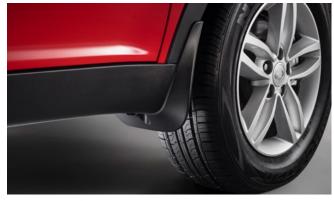

| Protection                                                                                                                                 |         |  |
|--------------------------------------------------------------------------------------------------------------------------------------------|---------|--|
| Door Sill Protection Mouldings                                                                                                             | £80.00  |  |
| Front Mud Guards                                                                                                                           | £30.00  |  |
| Rear Mud Guards                                                                                                                            | £30.00  |  |
| Side Protection Mouldings                                                                                                                  | £70.00  |  |
| Rubber Floor Mat Set                                                                                                                       | £35.00  |  |
| Single Heavy Duty Seat Cover                                                                                                               | £18.00  |  |
| Load Liner                                                                                                                                 | £45.00  |  |
| Dog Guard                                                                                                                                  | £125.00 |  |
| Rear Loadspace Cover                                                                                                                       | £195.00 |  |
| Luggage Net                                                                                                                                | £25.00  |  |
| Travel Kit Moulded Bag - Includes - warning triangle, 1st aid kit, hi-vis vests, tyre gauge, ice scraper, wind up torch, breathalyser pair | £40.00  |  |
| Exterior Styling                                                                                                                           |         |  |
| Wind Deflector Kit                                                                                                                         | £90.00  |  |
| Front Skid Plate (MY 17)                                                                                                                   | £215.00 |  |
| Rear Skid Plate (MY 17)                                                                                                                    | £205.00 |  |
| Side Step Set                                                                                                                              | £350.00 |  |