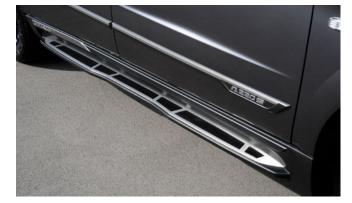

#### KORANDO

Rear Skid Plate (MY 17)

Side Step Set

Front Mud Guards

Front Skid Plate (MY 17)

Wind Deflector Kit

Rear Mud Guards

Side Protection Mouldings

| Protection                                                                                                                                 |         |  |
|--------------------------------------------------------------------------------------------------------------------------------------------|---------|--|
| Door Sill Protection Mouldings                                                                                                             | £80.00  |  |
| Front Mud Guards                                                                                                                           | £30.00  |  |
| Rear Mud Guards                                                                                                                            | £30.00  |  |
| Side Protection Mouldings                                                                                                                  | £70.00  |  |
| Rubber Floor Mat Set                                                                                                                       | £35.00  |  |
| Single Heavy Duty Seat Cover                                                                                                               | £18.00  |  |
| Load Liner                                                                                                                                 | £45.00  |  |
| Dog Guard                                                                                                                                  | £125.00 |  |
| Rear Loadspace Cover                                                                                                                       | £195.00 |  |
| Luggage Net                                                                                                                                | £25.00  |  |
| Travel Kit Moulded Bag - Includes - warning triangle, 1st aid kit, hi-vis vests, tyre gauge, ice scraper, wind up torch, breathalyser pair | £40.00  |  |
| Exterior Styling                                                                                                                           |         |  |
| Wind Deflector Kit                                                                                                                         | £90.00  |  |
| Front Skid Plate (MY 17)                                                                                                                   | £215.00 |  |
| Rear Skid Plate (MY 17)                                                                                                                    | £205.00 |  |
| Side Step Set                                                                                                                              | £350.00 |  |