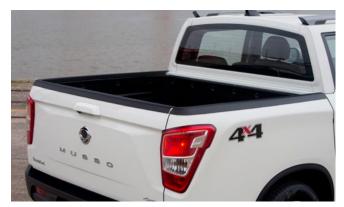

Side Step (Rebel)

Top Roll Cover

Load Edge Protector

Musso Bonnet and Side Protectors

Rear Corner Bars (Chrome)

Tailgate Lowering System

Chrome Roll Top Sports Bar (also available in Black)

Top Roll Cover Divider