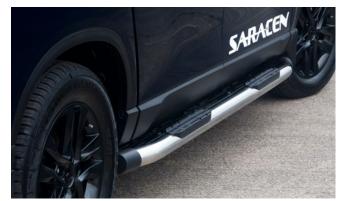

Luxury Hard Top Ladder Rack

Rear Bumper Protector

Rear Light Surround Set

Side Step (Saracen)

Wind Deflector Kit

Rear Skid Plate

Tonneau Cover Soft

Front Nudge Bar

| Protection                                                                                                                                 |         |
|--------------------------------------------------------------------------------------------------------------------------------------------|---------|
| Door Sill Protection Set                                                                                                                   | £85.00  |
| Bonnet Protector Kit - Black                                                                                                               | £145.00 |
| Bonnet Protector Kit - Silver                                                                                                              | £185.00 |
| Rubber Floor Mat Set                                                                                                                       | £35.00  |
| Rubber Floor Mat 7 Seater (third row)                                                                                                      | £23.00  |
| Rubber Boot Mat 5 and 7 Seat                                                                                                               | £32.00  |
| Heavy Duty Seat Cover Set - Front                                                                                                          | £72.00  |
| Heavy Duty Seat Cover Set - Rear                                                                                                           | £60.00  |
| Load Liner 5 Seat (shallow)                                                                                                                | £95.00  |
| Front Mud Guards                                                                                                                           | £30.00  |
| Dog Guard 5 Seat                                                                                                                           | £165.00 |
| Dog Guard 7 Seat                                                                                                                           | £175.00 |
| Load Area Divider 5 Seat                                                                                                                   | £165.00 |
| Boot Luggage Roll Out Cover 7 Seat                                                                                                         | £110.00 |
| Travel Kit Moulded Bag - Includes - warning triangle, 1st aid kit, hi-vis vests, tyre gauge, ice scraper, wind up torch, breathalyser pair | £40.00  |
| Exterior Styling                                                                                                                           |         |
| Wind Deflector Kit                                                                                                                         | £90.00  |
| Side Step Set                                                                                                                              | £550.00 |
| Front Skid Plate                                                                                                                           | £135.00 |
| Rear Skid Plate                                                                                                                            | £135.00 |
|                                                                                                                                            |         |