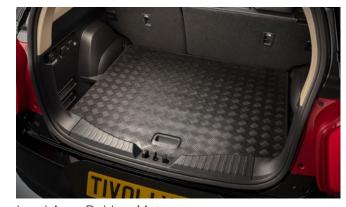

#### TIVOLI

Front Skid Plate

Rear Bumper Guard

Rear Mud Guards

Rear Skid Plate

Outer Sill Moulding Set

Luggage Cover

Front Bumper Guard

Chrome Fog Lamp Moulding

Load Area Rubber Mat

| Protection                                                                                                                                    |         |
|-----------------------------------------------------------------------------------------------------------------------------------------------|---------|
| Rubber Floor Mat Set                                                                                                                          | £35.00  |
| Load Area Rubber Mat (MY17)                                                                                                                   | £35.00  |
| Load Area Carpet Mat                                                                                                                          | £32.00  |
| Luggage Tray                                                                                                                                  | £ 50.00 |
| Luggage Lid - Front                                                                                                                           | £ 65.00 |
| Luggage Lid - Rear                                                                                                                            | £ 85.00 |
| Side Protection Door Mouldings                                                                                                                | £65.00  |
| LED Door Sill Protection Moulding                                                                                                             | £115.00 |
| Rear Mud Guards                                                                                                                               | £32.00  |
| Single Heavy Duty Seat Cover                                                                                                                  | £18.00  |
| Luggage Cover                                                                                                                                 | £135.00 |
| Dog Guard                                                                                                                                     | £129.00 |
| Travel Kit Moulded Bag - Includes - warning triangle, 1st aid kit,<br>hi-vis vests, tyre gauge, ice scraper, wind up torch, breathalyser pair | £40.00  |
| Exterior Styling                                                                                                                              |         |
| Wind Deflector Kit                                                                                                                            | £90.00  |
| Carbon Fibre Wing Mirror Covers (set)                                                                                                         | £225.00 |
| Roof Stripe Kit                                                                                                                               | £295.00 |
| Roof Wrap Kit                                                                                                                                 | £210.00 |
| Front Skid Plate                                                                                                                              | £175.00 |
| Rear Skid Plate                                                                                                                               | £175.00 |
| Front Bumper Guard                                                                                                                            | £295.00 |
| Rear Bumper Guard                                                                                                                             | £255.00 |
| Outer Sill Moulding Set                                                                                                                       | £325.00 |
| Chrome Fog Lamp Moulding                                                                                                                      | £50.00  |