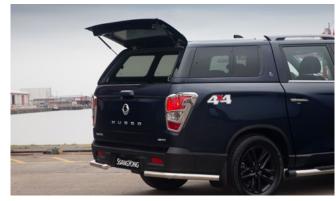

# MUSSO PICK-UP (17 MY)

Moulded Hard Top – full hard top with brake lights, headed rear window, sliding front glass, LED interior light, central locking, pop out opening windows & roof bars

Chequer Plate Top – lockable, heavy-duty alloy chequer plate cover with gas-lift struts and transit tie rails