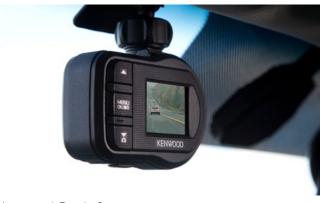

# TIVOLI

| Description                                  | Without fitting<br>(Incl. VAT) |
|----------------------------------------------|--------------------------------|
| Towing / Touring                             |                                |
| Towbar with Detachable Ball                  | £325.00                        |
| 13 Pin Wiring Kit (7 pin function)           | £130.00                        |
| Caravan Extension Wiring                     | £50.00                         |
| LED Module                                   | £35.00                         |
| Spare Wheel Kit 18" Alloy Silver (excl tyre) | £355.00                        |
| Spare Wheel Kit 18" Alloy Black (excl tyre)  | £290.00                        |
| Spare Wheel Kit 18" Alloy (excl tyre)        | £375.00                        |
| Space Saver Spare Wheel Kit 2WD              | £225.00                        |
| Space Saver Spare Wheel Kit 4WD              | £235.00                        |
| Versatility                                  |                                |
| 2 Bike Cycle Carrier on Towball              | £150.00                        |
| Roof Bar System                              | £275.00                        |
| Heated Screenwash System                     | £185.00                        |
| Touch Up Paint                               | £18.00                         |
| Front Parking Sensors                        | £120.00                        |
| Rear Parking Sensors                         | £108.00                        |
| Audio Visual                                 |                                |
| Kenwood Dash Cam                             | £210.00                        |
| Pure Highway DAB Radio Upgrade               | £150.00                        |

| Audio Visual                                                                                                                               |         |  |
|--------------------------------------------------------------------------------------------------------------------------------------------|---------|--|
| Kenwood Dash Cam                                                                                                                           | £210.00 |  |
| Pure Highway DAB Radio Upgrade                                                                                                             | £150.00 |  |
| Protection                                                                                                                                 |         |  |
| LED Door sill protection moulding                                                                                                          | £115.00 |  |
| Side Protection Door Mouldings                                                                                                             | £65.00  |  |
| Luggage Lid                                                                                                                                | £85.00  |  |
| Rubber Floor Mat Set                                                                                                                       | £35.00  |  |
| Load Area Rubber Mat                                                                                                                       | £35.00  |  |
| Load Area Carpet Mat                                                                                                                       | £35.00  |  |
| Single Heavy Duty Seat Cover                                                                                                               | £18.00  |  |
| Dog Guard                                                                                                                                  | £139.00 |  |
| Travel Kit Moulded Bag - Includes - warning triangle, 1st aid kit, hi-vis vests, tyre gauge, ice scraper, wind up torch, breathalyser pair | £40.00  |  |
| Exterior Styling                                                                                                                           |         |  |
| Wind Deflector Kit                                                                                                                         | £90.00  |  |
| Carbon Fibre Wing Mirror Covers (set)                                                                                                      | £225.00 |  |
| Front Skid Plate                                                                                                                           | £150.00 |  |
| Rear Skid Plate                                                                                                                            | £195.00 |  |
| Outer Sill Moulding Set                                                                                                                    | £325.00 |  |

#### KORANDO

| Description                                       | Without fitting<br>(Incl. VAT) |
|---------------------------------------------------|--------------------------------|
| Towing / Touring                                  |                                |
| Fixed towbar                                      | £205.00                        |
| Detachable towbar                                 | £335.00                        |
| 13 Pin Wiring Kit (7 pin function)                | £125.00                        |
| Caravan Extension Wiring                          | £55.00                         |
| LED module                                        | £35.00                         |
| Spare Wheel Kit 16" Alloy (excl tyre)             | £265.00                        |
| Spare Wheel Kit 18" Alloy Diamond Cut (excl tyre) | £290.00                        |
| Spare Wheel Kit 18" Alloy Black (excl tyre)       | £285.00                        |
| Space Saver Spare Wheel Kit                       | £145.00                        |
| Progressive Rear Spring Assistors                 | £185.00                        |
| Versatility                                       |                                |
| 2 Bike Cycle Carrier on Towball                   | £150.00                        |
| Roof Bar Set with Foot Pack                       | £225.00                        |
| Heated Screenwash System                          | £185.00                        |
| Touch Up Paint                                    | £18.00                         |
| Front Parking Sensors                             | £120.00                        |
| Rear Parking Sensors                              | £108.00                        |
| Audio Visual                                      |                                |
| Kenwood DAB Touchscreen Navigation                | £995.00                        |
| Reverse Camera (with Kenwood Navigation Unit)     | £90.00                         |
| Kenwood Dash Cam                                  | £210.00                        |
| Pure Highway DAB Radio Upgrade                    | £150.00                        |

# REXTON

| Description                           | Without fitting<br>(Incl. VAT) |
|---------------------------------------|--------------------------------|
| Towing / Touring                      |                                |
| Detachable Towbar*                    | £385.00                        |
| Fixed Towbar*                         | £210.00                        |
| 13 Pin Wiring Kit (7 pin function)    | £170.00                        |
| Caravan Extension Wiring              | £50.00                         |
| Progressive Rear Spring Assistors     | £330.00                        |
| Spare Wheel Kit 17" Alloy (excl tyre) | £480.00                        |
| Spare Wheel Kit 18" Alloy (excl tyre) | £490.00                        |
| Spare Wheel Kit 20" Alloy (excl tyre) | £750.00                        |
| Versatility                           |                                |
| Kenwood DAB Touchscreen Navigation    | £1,020.00                      |
| UK Style Power Socket                 | £25.00                         |
| 2 Bike Cycle Carrier on Towball       | £150.00                        |
| Roof Bar Set with Foot Pack           | £255.00                        |
| Heated Screenwash System              | £185.00                        |
| Touch Up Paint                        | £18.00                         |
| Audio Visual                          |                                |
| Headrest Mounted 7" Twin DVD Screens  | £1,080.00                      |
| Kenwood Dash Cam                      | £210.00                        |

# TURISMO

| Description                                   | Without fitting<br>(Incl. VAT) |
|-----------------------------------------------|--------------------------------|
| Towing / Touring                              |                                |
| Detachable Towbar                             | £365.00                        |
| Fixed Towbar                                  | £220.00                        |
| 13 Pin Wiring Kit (7 pin function)            | £175.00                        |
| Caravan Extension Wiring                      | £50.00                         |
| Versatility                                   |                                |
| 2 Bike Cycle Carrier on Towball               | £150.00                        |
| Roof Bar Set with Foot Pack                   | £225.00                        |
| Heated Screenwash System                      | £185.00                        |
| Touch Up Paint                                | £18.00                         |
| Front Parking Sensors                         | £120.00                        |
| Rear Parking Sensors                          | £108.00                        |
| Audio Visual                                  |                                |
| Clarion Roof Mounted 10" DVD player           | £570.00                        |
| Kenwood DAB Touch Screen Navigation           | £995.00                        |
| Reverse Camera (with Kenwood Navigation Unit) | £102.00                        |
| Kenwood Dash Cam                              | £210.00                        |
| Pure Highway DAB Radio Upgrade                | £150.00                        |

| Audio Visual                                                                                                                               |         |
|--------------------------------------------------------------------------------------------------------------------------------------------|---------|
| Kenwood DAB Touch Screen Navigation                                                                                                        | £850.00 |
| Kenwood Dash Cam                                                                                                                           | £175.00 |
| Protection                                                                                                                                 |         |
| Bonnet Protector Kit - Black                                                                                                               | £120.83 |
| Bonnet Protector Kit - Silver                                                                                                              | £154.17 |
| Side Door Protection Moulding                                                                                                              | £120.00 |
| Load Bed Edge Protector Kit                                                                                                                | £110.00 |
| Load Bed Protector Tailgate Piece                                                                                                          | £45.00  |
| Rear Bumper Protector                                                                                                                      | £80.00  |
| Door Sill Protector Kit                                                                                                                    | £75.00  |
| Rubber Mat Set                                                                                                                             | £30.00  |
| Heavy Duty Seat Cover Set Front                                                                                                            | £60.00  |
| Heavy Duty Seat Cover Set Rear                                                                                                             | £50.00  |
| Travel Kit Moulded Bag - Includes - warning triangle, 1st aid kit, hi vis vests, tyre gauge, ice scraper, wind up torch, breathalyser pair | £33.33  |

| Audio Visual                                                                                                                               |         |  |
|--------------------------------------------------------------------------------------------------------------------------------------------|---------|--|
| Kenwood DAB Touchscreen Navigation                                                                                                         | £850.00 |  |
| Reverse Camera (with Kenwood Navigation Unit)                                                                                              | £75.00  |  |
| Kenwood Dash Cam                                                                                                                           | £175.00 |  |
| Pure Highway DAB Radio Upgrade                                                                                                             | £125.00 |  |
| Protection                                                                                                                                 |         |  |
| Rear Bumper Protection Pad                                                                                                                 | £40.00  |  |
| Load Area Rubber Mat                                                                                                                       | £45.00  |  |
| Rubber Mat Set                                                                                                                             | £35.00  |  |
| Single Heavy Duty Seat Cover                                                                                                               | £15.00  |  |
| Travel Kit Moulded Bag - Includes - warning triangle, 1st aid kit, hi-vis vests, tyre gauge, ice scraper, wind up torch, breathalyser pair | £33.33  |  |
| Exterior Styling                                                                                                                           |         |  |
| Front Nudge Bar                                                                                                                            | £210.00 |  |
| Front Skid Plate                                                                                                                           | £90.00  |  |
| Rear Skid Plate                                                                                                                            | £125.00 |  |
| Side Step Set                                                                                                                              | £385.00 |  |