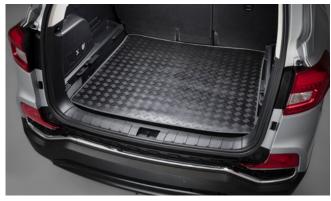

| Protection                                                                                                                                 |         |  |
|--------------------------------------------------------------------------------------------------------------------------------------------|---------|--|
| Door Sill Protection Mouldings                                                                                                             | £80.00  |  |
| Front Mud Guards                                                                                                                           | £30.00  |  |
| Rear Mud Guards                                                                                                                            | £30.00  |  |
| Side Protection Mouldings                                                                                                                  | £70.00  |  |
| Rubber Floor Mat Set                                                                                                                       | £35.00  |  |
| Single Heavy Duty Seat Cover                                                                                                               | £18.00  |  |
| Load Liner                                                                                                                                 | £45.00  |  |
| Dog Guard                                                                                                                                  | £125.00 |  |
| Rear Loadspace Cover                                                                                                                       | £195.00 |  |
| Luggage Net                                                                                                                                | £25.00  |  |
| Travel Kit Moulded Bag - Includes - warning triangle, 1st aid kit, hi-vis vests, tyre gauge, ice scraper, wind up torch, breathalyser pair | £40.00  |  |
| Exterior Styling                                                                                                                           |         |  |
| Wind Deflector Kit                                                                                                                         | £90.00  |  |
| Front Skid Plate (MY 17)                                                                                                                   | £215.00 |  |
| Rear Skid Plate (MY 17)                                                                                                                    | £205.00 |  |
| Side Step Set                                                                                                                              | £350.00 |  |