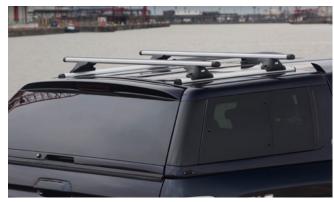

# TIVOLI

| Description                                  | Without fitting<br>(Incl. VAT) |
|----------------------------------------------|--------------------------------|
| Towing / Touring                             |                                |
| Towbar with Detachable Ball                  | £325.00                        |
| 13 Pin Wiring Kit (7 pin function)           | £130.00                        |
| Caravan Extension Wiring                     | £50.00                         |
| LED Module                                   | £35.00                         |
| Spare Wheel Kit 18" Alloy Silver (excl tyre) | £355.00                        |
| Spare Wheel Kit 18" Alloy Black (excl tyre)  | £290.00                        |
| Spare Wheel Kit 18" Alloy (excl tyre)        | £375.00                        |
| Space Saver Spare Wheel Kit 2WD              | £225.00                        |
| Space Saver Spare Wheel Kit 4WD              | £235.00                        |
| Versatility                                  |                                |
| 2 Bike Cycle Carrier on Towball              | £150.00                        |
| Roof Bar System                              | £275.00                        |
| Heated Screenwash System                     | £185.00                        |
| Touch Up Paint                               | £18.00                         |
| Front Parking Sensors                        | £120.00                        |
| Rear Parking Sensors                         | £108.00                        |
| Audio Visual                                 |                                |
| Kenwood Dash Cam                             | £210.00                        |
| Pure Highway DAB Radio Upgrade               | £150.00                        |

| Protection                                                                                                                                    |         |
|-----------------------------------------------------------------------------------------------------------------------------------------------|---------|
| Rubber Floor Mat Set                                                                                                                          | £35.00  |
| Load Area Rubber Mat (MY17)                                                                                                                   | £35.00  |
| Load Area Carpet Mat                                                                                                                          | £32.00  |
| Luggage Tray                                                                                                                                  | £ 50.00 |
| Luggage Lid - Front                                                                                                                           | £ 65.00 |
| Luggage Lid - Rear                                                                                                                            | £ 85.00 |
| Side Protection Door Mouldings                                                                                                                | £65.00  |
| LED Door Sill Protection Moulding                                                                                                             | £115.00 |
| Rear Mud Guards                                                                                                                               | £32.00  |
| Single Heavy Duty Seat Cover                                                                                                                  | £18.00  |
| Luggage Cover                                                                                                                                 | £135.00 |
| Dog Guard                                                                                                                                     | £129.00 |
| Travel Kit Moulded Bag - Includes - warning triangle, 1st aid kit,<br>hi-vis vests, tyre gauge, ice scraper, wind up torch, breathalyser pair | £40.00  |
| Exterior Styling                                                                                                                              |         |
| Wind Deflector Kit                                                                                                                            | £90.00  |
| Carbon Fibre Wing Mirror Covers (set)                                                                                                         | £225.00 |
| Roof Stripe Kit                                                                                                                               | £295.00 |
| Roof Wrap Kit                                                                                                                                 | £210.00 |
| Front Skid Plate                                                                                                                              | £175.00 |
| Rear Skid Plate                                                                                                                               | £175.00 |
| Front Bumper Guard                                                                                                                            | £295.00 |
| Rear Bumper Guard                                                                                                                             | £255.00 |
| Outer Sill Moulding Set                                                                                                                       | £325.00 |
| Chrome Fog Lamp Moulding                                                                                                                      | £50.00  |