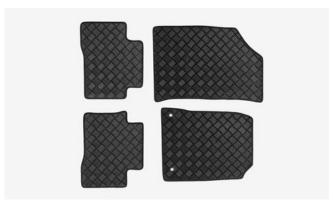

| Protection                                                                                                                                    |         |
|-----------------------------------------------------------------------------------------------------------------------------------------------|---------|
| Rubber Floor Mat Set                                                                                                                          | £35.00  |
| Load Area Rubber Mat (MY17)                                                                                                                   | £35.00  |
| Load Area Carpet Mat                                                                                                                          | £32.00  |
| Luggage Tray                                                                                                                                  | £ 50.00 |
| Luggage Lid - Front                                                                                                                           | £ 65.00 |
| Luggage Lid - Rear                                                                                                                            | £ 85.00 |
| Side Protection Door Mouldings                                                                                                                | £65.00  |
| LED Door Sill Protection Moulding                                                                                                             | £115.00 |
| Rear Mud Guards                                                                                                                               | £32.00  |
| Single Heavy Duty Seat Cover                                                                                                                  | £18.00  |
| Luggage Cover                                                                                                                                 | £135.00 |
| Dog Guard                                                                                                                                     | £129.00 |
| Travel Kit Moulded Bag - Includes - warning triangle, 1st aid kit,<br>hi-vis vests, tyre gauge, ice scraper, wind up torch, breathalyser pair | £40.00  |
| Exterior Styling                                                                                                                              |         |
| Wind Deflector Kit                                                                                                                            | £90.00  |
| Carbon Fibre Wing Mirror Covers (set)                                                                                                         | £225.00 |
| Roof Stripe Kit                                                                                                                               | £295.00 |
| Roof Wrap Kit                                                                                                                                 | £210.00 |
| Front Skid Plate                                                                                                                              | £175.00 |
| Rear Skid Plate                                                                                                                               | £175.00 |
| Front Bumper Guard                                                                                                                            | £295.00 |
| Rear Bumper Guard                                                                                                                             | £255.00 |
| Outer Sill Moulding Set                                                                                                                       | £325.00 |
| Chrome Fog Lamp Moulding                                                                                                                      | £50.00  |