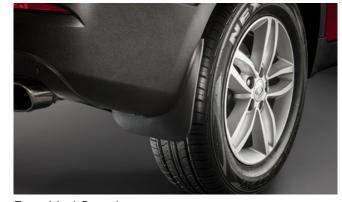

#### KORANDO

Rear Skid Plate (MY 17)

Side Step Set

Front Mud Guards

Front Skid Plate (MY 17)

Wind Deflector Kit

Rear Mud Guards

Side Protection Mouldings

| Protection                                                                                                                                 |         |  |
|--------------------------------------------------------------------------------------------------------------------------------------------|---------|--|
| Door Sill Protection Mouldings                                                                                                             | £80.00  |  |
| Front Mud Guards                                                                                                                           | £30.00  |  |
| Rear Mud Guards                                                                                                                            | £30.00  |  |
| Side Protection Mouldings                                                                                                                  | £70.00  |  |
| Rubber Floor Mat Set                                                                                                                       | £35.00  |  |
| Single Heavy Duty Seat Cover                                                                                                               | £18.00  |  |
| Load Liner                                                                                                                                 | £45.00  |  |
| Dog Guard                                                                                                                                  | £125.00 |  |
| Rear Loadspace Cover                                                                                                                       | £195.00 |  |
| Luggage Net                                                                                                                                | £25.00  |  |
| Travel Kit Moulded Bag - Includes - warning triangle, 1st aid kit, hi-vis vests, tyre gauge, ice scraper, wind up torch, breathalyser pair | £40.00  |  |
| Exterior Styling                                                                                                                           |         |  |
| Wind Deflector Kit                                                                                                                         | £90.00  |  |
| Front Skid Plate (MY 17)                                                                                                                   | £215.00 |  |
| Rear Skid Plate (MY 17)                                                                                                                    | £205.00 |  |
| Side Step Set                                                                                                                              | £350.00 |  |