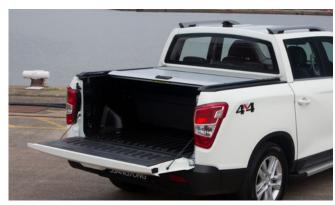

Side Step (Rebel)

Top Roll Cover

Load Edge Protector

Musso Bonnet and Side Protectors

Rear Corner Bars (Chrome)

Tailgate Lowering System

Chrome Roll Top Sports Bar (also available in Black)

Top Roll Cover Divider

| Description                            | Without fitting<br>(Ex. VAT) |
|----------------------------------------|------------------------------|
| Towing / Touring                       |                              |
| Fixed towbar                           | £235.00                      |
| 13 Pin Wiring Kit (7 pin function)     | £150.00                      |
| Caravan Extension Wiring               | £41.67                       |
| Versatility                            |                              |
| 2 Bike Cycle Carrier on Towball        | £125.00                      |
| Spare Wheel Lock                       | £52.00                       |
| Roof Bar Set with Foot Pack            | £212.50                      |
| Heated Screenwash System               | £154.17                      |
| Touch Up Paint                         | £15.00                       |
| Tailgate Lowering System               | £90.00                       |
| Tonneau Cover Soft                     | £320.00                      |
| Bed Divider                            | £585.00                      |
| Sliding Load Bed                       | £875.00                      |
| Hard Cover Folding                     | £985.00                      |
| Top Roll Cover (Silver)                | £1,325.00                    |
| Top Roll Cover (Black)                 | £1,385.00                    |
| Hi Spec Hard Top                       | £1,545.00                    |
| Commercial Top                         | £1,425.00                    |
| Luxury Hard Top                        | £1,945.00                    |
| Ladder Rack System for Luxury Hard Top | £450.00                      |
| Roof Rails Set for Luxury Hard Top     | £195.00                      |
| Front Parking Sensors                  | £100.00                      |
| Rear Parking Sensors                   | £90.00                       |