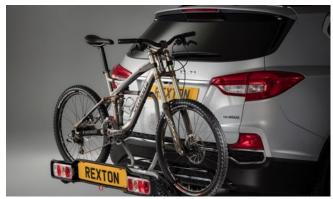

#### REXTON

Door Sill Protector Set

240v Power Socket

Bike Rack

Wind Deflector Kit Tinted

Boot Luggage Roll Out Cover (7 seat)

Detachable Towbar

Rexton Fog Lamp Eyebrow Set (Black)