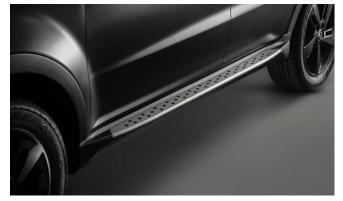

| Protection                                                                                                                                 |         |  |
|--------------------------------------------------------------------------------------------------------------------------------------------|---------|--|
| Door Sill Protection Mouldings                                                                                                             | £80.00  |  |
| Front Mud Guards                                                                                                                           | £30.00  |  |
| Rear Mud Guards                                                                                                                            | £30.00  |  |
| Side Protection Mouldings                                                                                                                  | £70.00  |  |
| Rubber Floor Mat Set                                                                                                                       | £35.00  |  |
| Single Heavy Duty Seat Cover                                                                                                               | £18.00  |  |
| Load Liner                                                                                                                                 | £45.00  |  |
| Dog Guard                                                                                                                                  | £125.00 |  |
| Rear Loadspace Cover                                                                                                                       | £195.00 |  |
| Luggage Net                                                                                                                                | £25.00  |  |
| Travel Kit Moulded Bag - Includes - warning triangle, 1st aid kit, hi-vis vests, tyre gauge, ice scraper, wind up torch, breathalyser pair | £40.00  |  |
| Exterior Styling                                                                                                                           |         |  |
| Wind Deflector Kit                                                                                                                         | £90.00  |  |
| Front Skid Plate (MY 17)                                                                                                                   | £215.00 |  |
| Rear Skid Plate (MY 17)                                                                                                                    | £205.00 |  |
| Side Step Set                                                                                                                              | £350.00 |  |