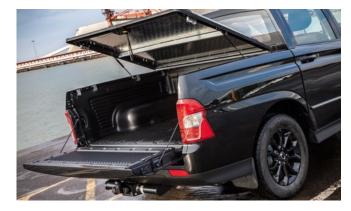

Side Step (Rebel)

Top Roll Cover

Load Edge Protector

Musso Bonnet and Side Protectors

Rear Corner Bars (Chrome)

Tailgate Lowering System

Chrome Roll Top Sports Bar (also available in Black)

Top Roll Cover Divider

| Description                            | Without fitting<br>(Ex. VAT) |
|----------------------------------------|------------------------------|
| Towing / Touring                       |                              |
| Fixed towbar                           | £235.00                      |
| 13 Pin Wiring Kit (7 pin function)     | £150.00                      |
| Caravan Extension Wiring               | £41.67                       |
| Versatility                            |                              |
| 2 Bike Cycle Carrier on Towball        | £125.00                      |
| Spare Wheel Lock                       | £52.00                       |
| Roof Bar Set with Foot Pack            | £212.50                      |
| Heated Screenwash System               | £154.17                      |
| Touch Up Paint                         | £15.00                       |
| Tailgate Lowering System               | £90.00                       |
| Tonneau Cover Soft                     | £320.00                      |
| Bed Divider                            | £585.00                      |
| Sliding Load Bed                       | £875.00                      |
| Hard Cover Folding                     | £985.00                      |
| Top Roll Cover (Silver)                | £1,325.00                    |
| Top Roll Cover (Black)                 | £1,385.00                    |
| Hi Spec Hard Top                       | £1,545.00                    |
| Commercial Top                         | £1,425.00                    |
| Luxury Hard Top                        | £1,945.00                    |
| Ladder Rack System for Luxury Hard Top | £450.00                      |
| Roof Rails Set for Luxury Hard Top     | £195.00                      |
| Front Parking Sensors                  | £100.00                      |
| Rear Parking Sensors                   | £90.00                       |