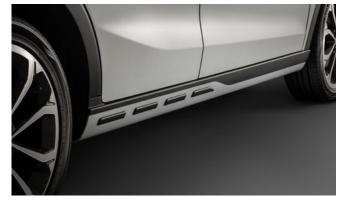

#### TIVOLI

Front Skid Plate

Rear Bumper Guard

Rear Mud Guards

Rear Skid Plate

Outer Sill Moulding Set

Luggage Cover

Front Bumper Guard

| Protection                                                                                                                                    |         |
|-----------------------------------------------------------------------------------------------------------------------------------------------|---------|
| Rubber Floor Mat Set                                                                                                                          | £35.00  |
| Load Area Rubber Mat (MY17)                                                                                                                   | £35.00  |
| Load Area Carpet Mat                                                                                                                          | £32.00  |
| Luggage Tray                                                                                                                                  | £ 50.00 |
| Luggage Lid - Front                                                                                                                           | £ 65.00 |
| Luggage Lid - Rear                                                                                                                            | £ 85.00 |
| Side Protection Door Mouldings                                                                                                                | £65.00  |
| LED Door Sill Protection Moulding                                                                                                             | £115.00 |
| Rear Mud Guards                                                                                                                               | £32.00  |
| Single Heavy Duty Seat Cover                                                                                                                  | £18.00  |
| Luggage Cover                                                                                                                                 | £135.00 |
| Dog Guard                                                                                                                                     | £129.00 |
| Travel Kit Moulded Bag - Includes - warning triangle, 1st aid kit,<br>hi-vis vests, tyre gauge, ice scraper, wind up torch, breathalyser pair | £40.00  |
| Exterior Styling                                                                                                                              |         |
| Wind Deflector Kit                                                                                                                            | £90.00  |
| Carbon Fibre Wing Mirror Covers (set)                                                                                                         | £225.00 |
| Roof Stripe Kit                                                                                                                               | £295.00 |
| Roof Wrap Kit                                                                                                                                 | £210.00 |
| Front Skid Plate                                                                                                                              | £175.00 |
| Rear Skid Plate                                                                                                                               | £175.00 |
| Front Bumper Guard                                                                                                                            | £295.00 |
| Rear Bumper Guard                                                                                                                             | £255.00 |
| Outer Sill Moulding Set                                                                                                                       | £325.00 |
| Chrome Fog Lamp Moulding                                                                                                                      | £50.00  |