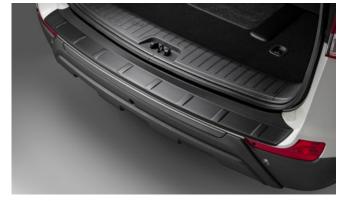

| Protection                                                                                                                                 |         |
|--------------------------------------------------------------------------------------------------------------------------------------------|---------|
| Door Sill Protection Set                                                                                                                   | £85.00  |
| Bonnet Protector Kit - Black                                                                                                               | £145.00 |
| Bonnet Protector Kit - Silver                                                                                                              | £185.00 |
| Rubber Floor Mat Set                                                                                                                       | £35.00  |
| Rubber Floor Mat 7 Seater (third row)                                                                                                      | £23.00  |
| Rubber Boot Mat 5 and 7 Seat                                                                                                               | £32.00  |
| Heavy Duty Seat Cover Set - Front                                                                                                          | £72.00  |
| Heavy Duty Seat Cover Set - Rear                                                                                                           | £60.00  |
| Load Liner 5 Seat (shallow)                                                                                                                | £95.00  |
| Front Mud Guards                                                                                                                           | £30.00  |
| Dog Guard 5 Seat                                                                                                                           | £165.00 |
| Dog Guard 7 Seat                                                                                                                           | £175.00 |
| Load Area Divider 5 Seat                                                                                                                   | £165.00 |
| Boot Luggage Roll Out Cover 7 Seat                                                                                                         | £110.00 |
| Travel Kit Moulded Bag - Includes - warning triangle, 1st aid kit, hi-vis vests, tyre gauge, ice scraper, wind up torch, breathalyser pair | £40.00  |
| Exterior Styling                                                                                                                           |         |
| Wind Deflector Kit                                                                                                                         | £90.00  |
| Side Step Set                                                                                                                              | £550.00 |
| Front Skid Plate                                                                                                                           | £135.00 |
| Rear Skid Plate                                                                                                                            | £135.00 |
|                                                                                                                                            |         |