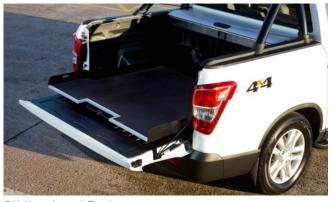

Light Bar Kit

Roll Bar Black (also available in Chrome)

Door Sill Protector Kit

Front Nudge Bar (Black)

Bonnet Protector (Black)

Fixed Towbar

Sliding Load Bed

Door Side Protection Moulding

| Description                            | Without fitting<br>(Ex. VAT) |
|----------------------------------------|------------------------------|
| Towing / Touring                       |                              |
| Fixed towbar                           | £235.00                      |
| 13 Pin Wiring Kit (7 pin function)     | £150.00                      |
| Caravan Extension Wiring               | £41.67                       |
| Versatility                            |                              |
| 2 Bike Cycle Carrier on Towball        | £125.00                      |
| Spare Wheel Lock                       | £52.00                       |
| Roof Bar Set with Foot Pack            | £212.50                      |
| Heated Screenwash System               | £154.17                      |
| Touch Up Paint                         | £15.00                       |
| Tailgate Lowering System               | £90.00                       |
| Tonneau Cover Soft                     | £320.00                      |
| Bed Divider                            | £585.00                      |
| Sliding Load Bed                       | £875.00                      |
| Hard Cover Folding                     | £985.00                      |
| Top Roll Cover (Silver)                | £1,325.00                    |
| Top Roll Cover (Black)                 | £1,385.00                    |
| Hi Spec Hard Top                       | £1,545.00                    |
| Commercial Top                         | £1,425.00                    |
| Luxury Hard Top                        | £1,945.00                    |
| Ladder Rack System for Luxury Hard Top | £450.00                      |
| Roof Rails Set for Luxury Hard Top     | £195.00                      |
| Front Parking Sensors                  | £100.00                      |
| Rear Parking Sensors                   | £90.00                       |