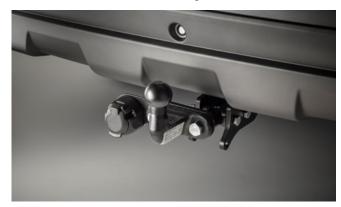

#### KORANDO

| Description                                       | Without fitting<br>(Incl. VAT) |
|---------------------------------------------------|--------------------------------|
| Towing / Touring                                  |                                |
| Fixed towbar                                      | £205.00                        |
| Detachable towbar                                 | £335.00                        |
| 13 Pin Wiring Kit (7 pin function)                | £125.00                        |
| Caravan Extension Wiring                          | £55.00                         |
| LED module                                        | £35.00                         |
| Spare Wheel Kit 16" Alloy (excl tyre)             | £265.00                        |
| Spare Wheel Kit 18" Alloy Diamond Cut (excl tyre) | £290.00                        |
| Spare Wheel Kit 18" Alloy Black (excl tyre)       | £285.00                        |
| Space Saver Spare Wheel Kit                       | £145.00                        |
| Progressive Rear Spring Assistors                 | £185.00                        |
| Versatility                                       |                                |
| 2 Bike Cycle Carrier on Towball                   | £150.00                        |
| Roof Bar Set with Foot Pack                       | £225.00                        |
| Heated Screenwash System                          | £185.00                        |
| Touch Up Paint                                    | £18.00                         |
| Front Parking Sensors                             | £120.00                        |
| Rear Parking Sensors                              | £108.00                        |
| Audio Visual                                      |                                |
| Kenwood DAB Touchscreen Navigation                | £995.00                        |
| Reverse Camera (with Kenwood Navigation Unit)     | £90.00                         |
| Kenwood Dash Cam                                  | £210.00                        |
| Pure Highway DAB Radio Upgrade                    | £150.00                        |

# REXTON

| Description                           | Without fitting<br>(Incl. VAT) |
|---------------------------------------|--------------------------------|
| Towing / Touring                      |                                |
| Detachable Towbar*                    | £385.00                        |
| Fixed Towbar*                         | £210.00                        |
| 13 Pin Wiring Kit (7 pin function)    | £170.00                        |
| Caravan Extension Wiring              | £50.00                         |
| Progressive Rear Spring Assistors     | £330.00                        |
| Spare Wheel Kit 17" Alloy (excl tyre) | £480.00                        |
| Spare Wheel Kit 18" Alloy (excl tyre) | £490.00                        |
| Spare Wheel Kit 20" Alloy (excl tyre) | £750.00                        |
| Versatility                           |                                |
| Kenwood DAB Touchscreen Navigation    | £1,020.00                      |
| UK Style Power Socket                 | £25.00                         |
| 2 Bike Cycle Carrier on Towball       | £150.00                        |
| Roof Bar Set with Foot Pack           | £255.00                        |
| Heated Screenwash System              | £185.00                        |
| Touch Up Paint                        | £18.00                         |
| Audio Visual                          |                                |
| Headrest Mounted 7" Twin DVD Screens  | £1,080.00                      |
| Kenwood Dash Cam                      | £210.00                        |