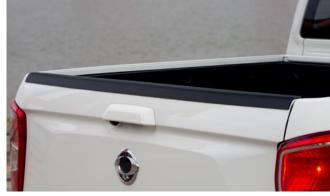

Fog Lamp Eyebrow Set (Black)

Front Skid Plate

Load Edge Protector Kit

Luxury Hard Top Roof Rails

High Spec Hard Top

Luxury Hard Top

Mirror Cap Set

Kenwood Dash Camera

#### NEW MUSSO PICK-UP (CONTINUED)

| Exterior Styling                                                                                  |          |
|---------------------------------------------------------------------------------------------------|----------|
| Front Nudge Bar - Black*                                                                          | £ 425.00 |
| Front Nudge Bar - Chrome*                                                                         | £ 425.00 |
| 3-piece Sports Bar - Black for Top Roll Cover**                                                   | £ 675.00 |
| 3-piece Sports Bar - Chrome for Top Roll Cover**                                                  | £ 675.00 |
| 2-piece Sports Bar - Black***                                                                     | £ 775.00 |
| 2-piece Sports Bar - Chrome***                                                                    | £ 775.00 |
| Light Bar Kit                                                                                     | £315.00  |
| Rear Light Surround Set - Chrome                                                                  | £80.00   |
| Fog Lamp Eyebrow Set - Silver                                                                     | £75.00   |
| Fog Lamp Eyebrow Set - Black                                                                      | £75.00   |
| Front Skid Plate - Silver                                                                         | £115.00  |
| Rear Skid Plate - Silver                                                                          | £115.00  |
| Musso Accessory Kit - Front Silver (Front Skid Plate, Fog Lamp<br>Eyebrows, Bonnet Protector)     | £255.00  |
| Musso Accessory Kit - Front Black (Front Skid Plate, Fog Lamp<br>Eyebrows, Bonnet Protector)      | £225.00  |
| Musso Accessory Kit - Rear Silver (Rear Skid Plate, Bumper Protector,<br>Load Bed Edge Protector) | £225.00  |
| Musso Accessory Kit - Rear Black (Rear Skid Plate, Bumper Protector,<br>Load Bed Edge Protector)  | £225.00  |
| Musso Accessory Kit - Side Protection (Door Sill Protectors, Side Door Protection Mouldings)      | £140.00  |