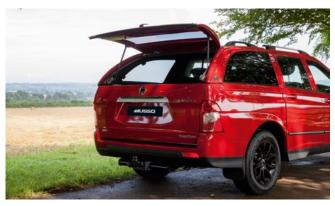

# MUSSO PICK-UP (17 MY)

Moulded Hard Top – full hard top with brake lights, headed rear window, sliding front glass, LED interior light, central locking, pop out opening windows & roof bars

Chequer Plate Top – lockable, heavy-duty alloy chequer plate cover with gas-lift struts and transit tie rails