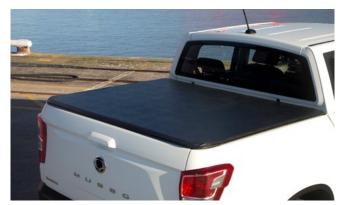

Side Step (Rebel)

Top Roll Cover

Load Edge Protector

Musso Bonnet and Side Protectors

Rear Corner Bars (Chrome)

Tailgate Lowering System

Chrome Roll Top Sports Bar (also available in Black)

Top Roll Cover Divider

| Description                            | Without fitting<br>(Ex. VAT) |
|----------------------------------------|------------------------------|
| Towing / Touring                       |                              |
| Fixed towbar                           | £235.00                      |
| 13 Pin Wiring Kit (7 pin function)     | £150.00                      |
| Caravan Extension Wiring               | £41.67                       |
| Versatility                            |                              |
| 2 Bike Cycle Carrier on Towball        | £125.00                      |
| Spare Wheel Lock                       | £52.00                       |
| Roof Bar Set with Foot Pack            | £212.50                      |
| Heated Screenwash System               | £154.17                      |
| Touch Up Paint                         | £15.00                       |
| Tailgate Lowering System               | £90.00                       |
| Tonneau Cover Soft                     | £320.00                      |
| Bed Divider                            | £585.00                      |
| Sliding Load Bed                       | £875.00                      |
| Hard Cover Folding                     | £985.00                      |
| Top Roll Cover (Silver)                | £1,325.00                    |
| Top Roll Cover (Black)                 | £1,385.00                    |
| Hi Spec Hard Top                       | £1,545.00                    |
| Commercial Top                         | £1,425.00                    |
| Luxury Hard Top                        | £1,945.00                    |
| Ladder Rack System for Luxury Hard Top | £450.00                      |
| Roof Rails Set for Luxury Hard Top     | £195.00                      |
| Front Parking Sensors                  | £100.00                      |
| Rear Parking Sensors                   | £90.00                       |