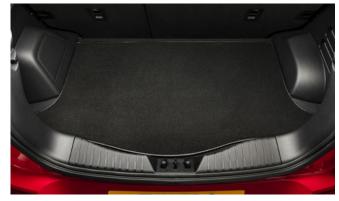

#### TIVOLI XLV

Front Skid Plate

Load Area Rubber Mat

Rear Skid Plate

Load Area Carpet Mat

Dog Guard

Rubber Floor Mat Set

| Audio Visual                                                                                                                               |         |  |
|--------------------------------------------------------------------------------------------------------------------------------------------|---------|--|
| Kenwood Dash Cam                                                                                                                           | £210.00 |  |
| Pure Highway DAB Radio Upgrade                                                                                                             | £150.00 |  |
| Protection                                                                                                                                 |         |  |
| LED Door sill protection moulding                                                                                                          | £115.00 |  |
| Side Protection Door Mouldings                                                                                                             | £65.00  |  |
| Luggage Lid                                                                                                                                | £85.00  |  |
| Rubber Floor Mat Set                                                                                                                       | £35.00  |  |
| Load Area Rubber Mat                                                                                                                       | £35.00  |  |
| Load Area Carpet Mat                                                                                                                       | £35.00  |  |
| Single Heavy Duty Seat Cover                                                                                                               | £18.00  |  |
| Dog Guard                                                                                                                                  | £139.00 |  |
| Travel Kit Moulded Bag - Includes - warning triangle, 1st aid kit, hi-vis vests, tyre gauge, ice scraper, wind up torch, breathalyser pair | £40.00  |  |
| Exterior Styling                                                                                                                           |         |  |
| Wind Deflector Kit                                                                                                                         | £90.00  |  |
| Carbon Fibre Wing Mirror Covers (set)                                                                                                      | £225.00 |  |
| Front Skid Plate                                                                                                                           | £150.00 |  |
| Rear Skid Plate                                                                                                                            | £195.00 |  |
| Outer Sill Moulding Set                                                                                                                    | £325.00 |  |