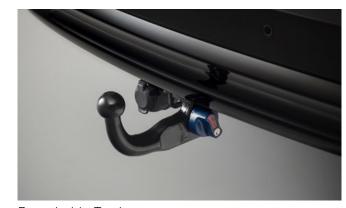

#### TIVOLI

Front Skid Plate

Rear Bumper Guard

Rear Mud Guards

Rear Skid Plate

Outer Sill Moulding Set

Luggage Cover

Front Bumper Guard

# TIVOLI

| Description                                  | Without fitting<br>(Incl. VAT) |
|----------------------------------------------|--------------------------------|
| Towing / Touring                             |                                |
| Towbar with Detachable Ball                  | £325.00                        |
| 13 Pin Wiring Kit (7 pin function)           | £130.00                        |
| Caravan Extension Wiring                     | £50.00                         |
| LED Module                                   | £35.00                         |
| Spare Wheel Kit 18" Alloy Silver (excl tyre) | £355.00                        |
| Spare Wheel Kit 18" Alloy Black (excl tyre)  | £290.00                        |
| Spare Wheel Kit 18" Alloy (excl tyre)        | £375.00                        |
| Space Saver Spare Wheel Kit 2WD              | £225.00                        |
| Space Saver Spare Wheel Kit 4WD              | £235.00                        |
| Versatility                                  |                                |
| 2 Bike Cycle Carrier on Towball              | £150.00                        |
| Roof Bar System                              | £275.00                        |
| Heated Screenwash System                     | £185.00                        |
| Touch Up Paint                               | £18.00                         |
| Front Parking Sensors                        | £120.00                        |
| Rear Parking Sensors                         | £108.00                        |
| Audio Visual                                 |                                |
| Kenwood Dash Cam                             | £210.00                        |
| Pure Highway DAB Radio Upgrade               | £150.00                        |