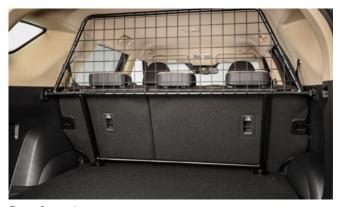

| Protection                                                                                                                                    |         |
|-----------------------------------------------------------------------------------------------------------------------------------------------|---------|
| Rubber Floor Mat Set                                                                                                                          | £35.00  |
| Load Area Rubber Mat (MY17)                                                                                                                   | £35.00  |
| Load Area Carpet Mat                                                                                                                          | £32.00  |
| Luggage Tray                                                                                                                                  | £ 50.00 |
| Luggage Lid - Front                                                                                                                           | £ 65.00 |
| Luggage Lid - Rear                                                                                                                            | £ 85.00 |
| Side Protection Door Mouldings                                                                                                                | £65.00  |
| LED Door Sill Protection Moulding                                                                                                             | £115.00 |
| Rear Mud Guards                                                                                                                               | £32.00  |
| Single Heavy Duty Seat Cover                                                                                                                  | £18.00  |
| Luggage Cover                                                                                                                                 | £135.00 |
| Dog Guard                                                                                                                                     | £129.00 |
| Travel Kit Moulded Bag - Includes - warning triangle, 1st aid kit,<br>hi-vis vests, tyre gauge, ice scraper, wind up torch, breathalyser pair | £40.00  |
| Exterior Styling                                                                                                                              |         |
| Wind Deflector Kit                                                                                                                            | £90.00  |
| Carbon Fibre Wing Mirror Covers (set)                                                                                                         | £225.00 |
| Roof Stripe Kit                                                                                                                               | £295.00 |
| Roof Wrap Kit                                                                                                                                 | £210.00 |
| Front Skid Plate                                                                                                                              | £175.00 |
| Rear Skid Plate                                                                                                                               | £175.00 |
| Front Bumper Guard                                                                                                                            | £295.00 |
| Rear Bumper Guard                                                                                                                             | £255.00 |
| Outer Sill Moulding Set                                                                                                                       | £325.00 |
| Chrome Fog Lamp Moulding                                                                                                                      | £50.00  |