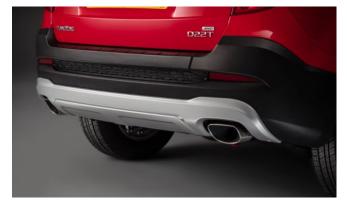

| Protection                                                                                                                                 |         |  |
|--------------------------------------------------------------------------------------------------------------------------------------------|---------|--|
| Door Sill Protection Mouldings                                                                                                             | £80.00  |  |
| Front Mud Guards                                                                                                                           | £30.00  |  |
| Rear Mud Guards                                                                                                                            | £30.00  |  |
| Side Protection Mouldings                                                                                                                  | £70.00  |  |
| Rubber Floor Mat Set                                                                                                                       | £35.00  |  |
| Single Heavy Duty Seat Cover                                                                                                               | £18.00  |  |
| Load Liner                                                                                                                                 | £45.00  |  |
| Dog Guard                                                                                                                                  | £125.00 |  |
| Rear Loadspace Cover                                                                                                                       | £195.00 |  |
| Luggage Net                                                                                                                                | £25.00  |  |
| Travel Kit Moulded Bag - Includes - warning triangle, 1st aid kit, hi-vis vests, tyre gauge, ice scraper, wind up torch, breathalyser pair | £40.00  |  |
| Exterior Styling                                                                                                                           |         |  |
| Wind Deflector Kit                                                                                                                         | £90.00  |  |
| Front Skid Plate (MY 17)                                                                                                                   | £215.00 |  |
| Rear Skid Plate (MY 17)                                                                                                                    | £205.00 |  |
| Side Step Set                                                                                                                              | £350.00 |  |