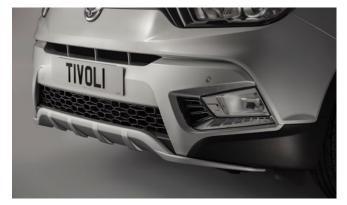

#### TIVOLI

Front Skid Plate

Rear Bumper Guard

Rear Mud Guards

Rear Skid Plate

Outer Sill Moulding Set

Luggage Cover

Front Bumper Guard

| Protection                                                                                                                                    |         |
|-----------------------------------------------------------------------------------------------------------------------------------------------|---------|
| Rubber Floor Mat Set                                                                                                                          | £35.00  |
| Load Area Rubber Mat (MY17)                                                                                                                   | £35.00  |
| Load Area Carpet Mat                                                                                                                          | £32.00  |
| Luggage Tray                                                                                                                                  | £ 50.00 |
| Luggage Lid - Front                                                                                                                           | £ 65.00 |
| Luggage Lid - Rear                                                                                                                            | £ 85.00 |
| Side Protection Door Mouldings                                                                                                                | £65.00  |
| LED Door Sill Protection Moulding                                                                                                             | £115.00 |
| Rear Mud Guards                                                                                                                               | £32.00  |
| Single Heavy Duty Seat Cover                                                                                                                  | £18.00  |
| Luggage Cover                                                                                                                                 | £135.00 |
| Dog Guard                                                                                                                                     | £129.00 |
| Travel Kit Moulded Bag - Includes - warning triangle, 1st aid kit,<br>hi-vis vests, tyre gauge, ice scraper, wind up torch, breathalyser pair | £40.00  |
| Exterior Styling                                                                                                                              |         |
| Wind Deflector Kit                                                                                                                            | £90.00  |
| Carbon Fibre Wing Mirror Covers (set)                                                                                                         | £225.00 |
| Roof Stripe Kit                                                                                                                               | £295.00 |
| Roof Wrap Kit                                                                                                                                 | £210.00 |
| Front Skid Plate                                                                                                                              | £175.00 |
| Rear Skid Plate                                                                                                                               | £175.00 |
| Front Bumper Guard                                                                                                                            | £295.00 |
| Rear Bumper Guard                                                                                                                             | £255.00 |
| Outer Sill Moulding Set                                                                                                                       | £325.00 |
| Chrome Fog Lamp Moulding                                                                                                                      | £50.00  |