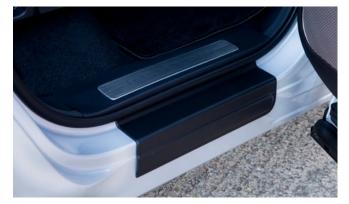

#### KORANDO

Rear Skid Plate (MY 17)

Side Step Set

Front Mud Guards

Front Skid Plate (MY 17)

Wind Deflector Kit

Rear Mud Guards

Side Protection Mouldings

Door Sill Protection Mouldings

Detachable Towbar

| Protection                                                                                                                                 |         |  |
|--------------------------------------------------------------------------------------------------------------------------------------------|---------|--|
| Door Sill Protection Mouldings                                                                                                             | £80.00  |  |
| Front Mud Guards                                                                                                                           | £30.00  |  |
| Rear Mud Guards                                                                                                                            | £30.00  |  |
| Side Protection Mouldings                                                                                                                  | £70.00  |  |
| Rubber Floor Mat Set                                                                                                                       | £35.00  |  |
| Single Heavy Duty Seat Cover                                                                                                               | £18.00  |  |
| Load Liner                                                                                                                                 | £45.00  |  |
| Dog Guard                                                                                                                                  | £125.00 |  |
| Rear Loadspace Cover                                                                                                                       | £195.00 |  |
| Luggage Net                                                                                                                                | £25.00  |  |
| Travel Kit Moulded Bag - Includes - warning triangle, 1st aid kit, hi-vis vests, tyre gauge, ice scraper, wind up torch, breathalyser pair | £40.00  |  |
| Exterior Styling                                                                                                                           |         |  |
| Wind Deflector Kit                                                                                                                         | £90.00  |  |
| Front Skid Plate (MY 17)                                                                                                                   | £215.00 |  |
| Rear Skid Plate (MY 17)                                                                                                                    | £205.00 |  |
| Side Step Set                                                                                                                              | £350.00 |  |