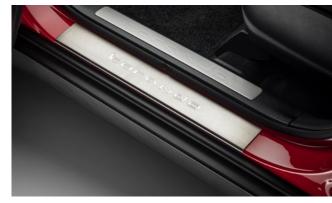

#### TIVOLI

Front Skid Plate

Rear Bumper Guard

Rear Mud Guards

Rear Skid Plate

Outer Sill Moulding Set

Luggage Cover

Front Bumper Guard

| Protection                                                                                                                                    |         |
|-----------------------------------------------------------------------------------------------------------------------------------------------|---------|
| Rubber Floor Mat Set                                                                                                                          | £35.00  |
| Load Area Rubber Mat (MY17)                                                                                                                   | £35.00  |
| Load Area Carpet Mat                                                                                                                          | £32.00  |
| Luggage Tray                                                                                                                                  | £ 50.00 |
| Luggage Lid - Front                                                                                                                           | £ 65.00 |
| Luggage Lid - Rear                                                                                                                            | £ 85.00 |
| Side Protection Door Mouldings                                                                                                                | £65.00  |
| LED Door Sill Protection Moulding                                                                                                             | £115.00 |
| Rear Mud Guards                                                                                                                               | £32.00  |
| Single Heavy Duty Seat Cover                                                                                                                  | £18.00  |
| Luggage Cover                                                                                                                                 | £135.00 |
| Dog Guard                                                                                                                                     | £129.00 |
| Travel Kit Moulded Bag - Includes - warning triangle, 1st aid kit,<br>hi-vis vests, tyre gauge, ice scraper, wind up torch, breathalyser pair | £40.00  |
| Exterior Styling                                                                                                                              |         |
| Wind Deflector Kit                                                                                                                            | £90.00  |
| Carbon Fibre Wing Mirror Covers (set)                                                                                                         | £225.00 |
| Roof Stripe Kit                                                                                                                               | £295.00 |
| Roof Wrap Kit                                                                                                                                 | £210.00 |
| Front Skid Plate                                                                                                                              | £175.00 |
| Rear Skid Plate                                                                                                                               | £175.00 |
| Front Bumper Guard                                                                                                                            | £295.00 |
| Rear Bumper Guard                                                                                                                             | £255.00 |
| Outer Sill Moulding Set                                                                                                                       | £325.00 |
| Chrome Fog Lamp Moulding                                                                                                                      | £50.00  |