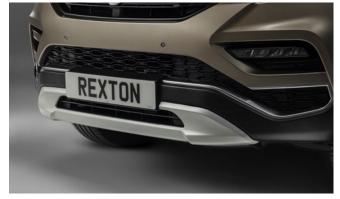

#### REXTON

Front Skid Plate

Side Step Set

Headrest Mounted 7" Twin DVD Screens

Rear Skid Plate

Rubber Boot Mat

Kenwood Dash Camera

Wind Deflector Kit

| Protection                                                                                                                                 |         |
|--------------------------------------------------------------------------------------------------------------------------------------------|---------|
| Door Sill Protection Set                                                                                                                   | £85.00  |
| Bonnet Protector Kit - Black                                                                                                               | £145.00 |
| Bonnet Protector Kit - Silver                                                                                                              | £185.00 |
| Rubber Floor Mat Set                                                                                                                       | £35.00  |
| Rubber Floor Mat 7 Seater (third row)                                                                                                      | £23.00  |
| Rubber Boot Mat 5 and 7 Seat                                                                                                               | £32.00  |
| Heavy Duty Seat Cover Set - Front                                                                                                          | £72.00  |
| Heavy Duty Seat Cover Set - Rear                                                                                                           | £60.00  |
| Load Liner 5 Seat (shallow)                                                                                                                | £95.00  |
| Front Mud Guards                                                                                                                           | £30.00  |
| Dog Guard 5 Seat                                                                                                                           | £165.00 |
| Dog Guard 7 Seat                                                                                                                           | £175.00 |
| Load Area Divider 5 Seat                                                                                                                   | £165.00 |
| Boot Luggage Roll Out Cover 7 Seat                                                                                                         | £110.00 |
| Travel Kit Moulded Bag - Includes - warning triangle, 1st aid kit, hi-vis vests, tyre gauge, ice scraper, wind up torch, breathalyser pair | £40.00  |
| Exterior Styling                                                                                                                           |         |
| Wind Deflector Kit                                                                                                                         | £90.00  |
| Side Step Set                                                                                                                              | £550.00 |
| Front Skid Plate                                                                                                                           | £135.00 |
| Rear Skid Plate                                                                                                                            | £135.00 |
|                                                                                                                                            |         |