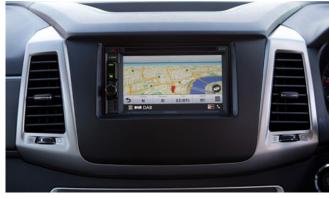

#### KORANDO

| Description                                       | Without fitting<br>(Incl. VAT) |
|---------------------------------------------------|--------------------------------|
| Towing / Touring                                  |                                |
| Fixed towbar                                      | £205.00                        |
| Detachable towbar                                 | £335.00                        |
| 13 Pin Wiring Kit (7 pin function)                | £125.00                        |
| Caravan Extension Wiring                          | £55.00                         |
| LED module                                        | £35.00                         |
| Spare Wheel Kit 16" Alloy (excl tyre)             | £265.00                        |
| Spare Wheel Kit 18" Alloy Diamond Cut (excl tyre) | £290.00                        |
| Spare Wheel Kit 18" Alloy Black (excl tyre)       | £285.00                        |
| Space Saver Spare Wheel Kit                       | £145.00                        |
| Progressive Rear Spring Assistors                 | £185.00                        |
| Versatility                                       |                                |
| 2 Bike Cycle Carrier on Towball                   | £150.00                        |
| Roof Bar Set with Foot Pack                       | £225.00                        |
| Heated Screenwash System                          | £185.00                        |
| Touch Up Paint                                    | £18.00                         |
| Front Parking Sensors                             | £120.00                        |
| Rear Parking Sensors                              | £108.00                        |
| Audio Visual                                      |                                |
| Kenwood DAB Touchscreen Navigation                | £995.00                        |
| Reverse Camera (with Kenwood Navigation Unit)     | £90.00                         |
| Kenwood Dash Cam                                  | £210.00                        |
| Pure Highway DAB Radio Upgrade                    | £150.00                        |