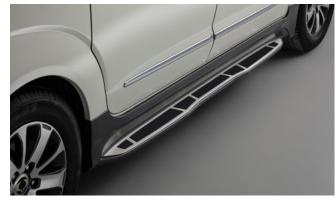

#### KORANDO

Rear Skid Plate (MY 17)

Side Step Set

Front Mud Guards

Front Skid Plate (MY 17)

Wind Deflector Kit

Rear Mud Guards

Side Protection Mouldings

| Protection                                                                                                                                 |         |  |
|--------------------------------------------------------------------------------------------------------------------------------------------|---------|--|
| Door Sill Protection Mouldings                                                                                                             | £80.00  |  |
| Front Mud Guards                                                                                                                           | £30.00  |  |
| Rear Mud Guards                                                                                                                            | £30.00  |  |
| Side Protection Mouldings                                                                                                                  | £70.00  |  |
| Rubber Floor Mat Set                                                                                                                       | £35.00  |  |
| Single Heavy Duty Seat Cover                                                                                                               | £18.00  |  |
| Load Liner                                                                                                                                 | £45.00  |  |
| Dog Guard                                                                                                                                  | £125.00 |  |
| Rear Loadspace Cover                                                                                                                       | £195.00 |  |
| Luggage Net                                                                                                                                | £25.00  |  |
| Travel Kit Moulded Bag - Includes - warning triangle, 1st aid kit, hi-vis vests, tyre gauge, ice scraper, wind up torch, breathalyser pair | £40.00  |  |
| Exterior Styling                                                                                                                           |         |  |
| Wind Deflector Kit                                                                                                                         | £90.00  |  |
| Front Skid Plate (MY 17)                                                                                                                   | £215.00 |  |
| Rear Skid Plate (MY 17)                                                                                                                    | £205.00 |  |
| Side Step Set                                                                                                                              | £350.00 |  |