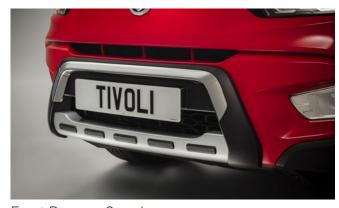

#### TIVOLI

Front Skid Plate

Rear Bumper Guard

Rear Mud Guards

Rear Skid Plate

Outer Sill Moulding Set

Luggage Cover

Front Bumper Guard

| Protection                                                                                                                                    |         |
|-----------------------------------------------------------------------------------------------------------------------------------------------|---------|
| Rubber Floor Mat Set                                                                                                                          | £35.00  |
| Load Area Rubber Mat (MY17)                                                                                                                   | £35.00  |
| Load Area Carpet Mat                                                                                                                          | £32.00  |
| Luggage Tray                                                                                                                                  | £ 50.00 |
| Luggage Lid - Front                                                                                                                           | £ 65.00 |
| Luggage Lid - Rear                                                                                                                            | £ 85.00 |
| Side Protection Door Mouldings                                                                                                                | £65.00  |
| LED Door Sill Protection Moulding                                                                                                             | £115.00 |
| Rear Mud Guards                                                                                                                               | £32.00  |
| Single Heavy Duty Seat Cover                                                                                                                  | £18.00  |
| Luggage Cover                                                                                                                                 | £135.00 |
| Dog Guard                                                                                                                                     | £129.00 |
| Travel Kit Moulded Bag - Includes - warning triangle, 1st aid kit,<br>hi-vis vests, tyre gauge, ice scraper, wind up torch, breathalyser pair | £40.00  |
| Exterior Styling                                                                                                                              |         |
| Wind Deflector Kit                                                                                                                            | £90.00  |
| Carbon Fibre Wing Mirror Covers (set)                                                                                                         | £225.00 |
| Roof Stripe Kit                                                                                                                               | £295.00 |
| Roof Wrap Kit                                                                                                                                 | £210.00 |
| Front Skid Plate                                                                                                                              | £175.00 |
| Rear Skid Plate                                                                                                                               | £175.00 |
| Front Bumper Guard                                                                                                                            | £295.00 |
| Rear Bumper Guard                                                                                                                             | £255.00 |
| Outer Sill Moulding Set                                                                                                                       | £325.00 |
| Chrome Fog Lamp Moulding                                                                                                                      | £50.00  |