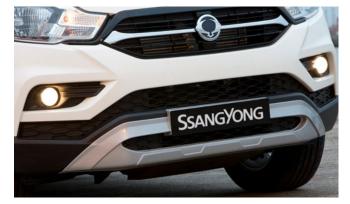

#### KORANDO

| Description                                       | Without fitting<br>(Incl. VAT) |
|---------------------------------------------------|--------------------------------|
| Towing / Touring                                  |                                |
| Fixed towbar                                      | £205.00                        |
| Detachable towbar                                 | £335.00                        |
| 13 Pin Wiring Kit (7 pin function)                | £125.00                        |
| Caravan Extension Wiring                          | £55.00                         |
| LED module                                        | £35.00                         |
| Spare Wheel Kit 16" Alloy (excl tyre)             | £265.00                        |
| Spare Wheel Kit 18" Alloy Diamond Cut (excl tyre) | £290.00                        |
| Spare Wheel Kit 18" Alloy Black (excl tyre)       | £285.00                        |
| Space Saver Spare Wheel Kit                       | £145.00                        |
| Progressive Rear Spring Assistors                 | £185.00                        |
| Versatility                                       |                                |
| 2 Bike Cycle Carrier on Towball                   | £150.00                        |
| Roof Bar Set with Foot Pack                       | £225.00                        |
| Heated Screenwash System                          | £185.00                        |
| Touch Up Paint                                    | £18.00                         |
| Front Parking Sensors                             | £120.00                        |
| Rear Parking Sensors                              | £108.00                        |
| Audio Visual                                      |                                |
| Kenwood DAB Touchscreen Navigation                | £995.00                        |
| Reverse Camera (with Kenwood Navigation Unit)     | £90.00                         |
| Kenwood Dash Cam                                  | £210.00                        |
| Pure Highway DAB Radio Upgrade                    | £150.00                        |

| Protection                                                                                                                                 |         |  |
|--------------------------------------------------------------------------------------------------------------------------------------------|---------|--|
| Door Sill Protection Mouldings                                                                                                             | £80.00  |  |
| Front Mud Guards                                                                                                                           | £30.00  |  |
| Rear Mud Guards                                                                                                                            | £30.00  |  |
| Side Protection Mouldings                                                                                                                  | £70.00  |  |
| Rubber Floor Mat Set                                                                                                                       | £35.00  |  |
| Single Heavy Duty Seat Cover                                                                                                               | £18.00  |  |
| Load Liner                                                                                                                                 | £45.00  |  |
| Dog Guard                                                                                                                                  | £125.00 |  |
| Rear Loadspace Cover                                                                                                                       | £195.00 |  |
| Luggage Net                                                                                                                                | £25.00  |  |
| Travel Kit Moulded Bag - Includes - warning triangle, 1st aid kit, hi-vis vests, tyre gauge, ice scraper, wind up torch, breathalyser pair | £40.00  |  |
| Exterior Styling                                                                                                                           |         |  |
| Wind Deflector Kit                                                                                                                         | £90.00  |  |
| Front Skid Plate (MY 17)                                                                                                                   | £215.00 |  |
| Rear Skid Plate (MY 17)                                                                                                                    | £205.00 |  |
| Side Step Set                                                                                                                              | £350.00 |  |