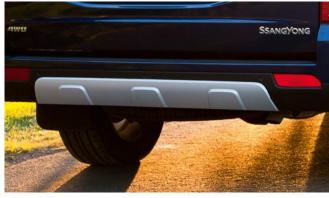

Luxury Hard Top Ladder Rack

Rear Bumper Protector

Rear Light Surround Set

Side Step (Saracen)

Wind Deflector Kit

Rear Skid Plate

Tonneau Cover Soft

Front Nudge Bar

| Audio Visual                                                                                                                               |         |
|--------------------------------------------------------------------------------------------------------------------------------------------|---------|
| Kenwood DAB Touch Screen Navigation                                                                                                        | £850.00 |
| Kenwood Dash Cam                                                                                                                           | £175.00 |
| Protection                                                                                                                                 |         |
| Bonnet Protector Kit - Black                                                                                                               | £120.83 |
| Bonnet Protector Kit - Silver                                                                                                              | £154.17 |
| Side Door Protection Moulding                                                                                                              | £120.00 |
| Load Bed Edge Protector Kit                                                                                                                | £110.00 |
| Load Bed Protector Tailgate Piece                                                                                                          | £45.00  |
| Rear Bumper Protector                                                                                                                      | £80.00  |
| Door Sill Protector Kit                                                                                                                    | £75.00  |
| Rubber Mat Set                                                                                                                             | £30.00  |
| Heavy Duty Seat Cover Set Front                                                                                                            | £60.00  |
| Heavy Duty Seat Cover Set Rear                                                                                                             | £50.00  |
| Travel Kit Moulded Bag - Includes - warning triangle, 1st aid kit, hi vis vests, tyre gauge, ice scraper, wind up torch, breathalyser pair | £33.33  |