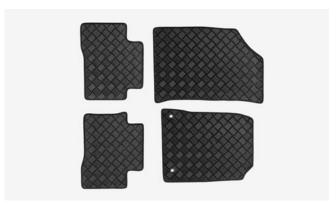

# TIVOLI

| Description                                  | Without fitting<br>(Incl. VAT) |
|----------------------------------------------|--------------------------------|
| Towing / Touring                             |                                |
| Towbar with Detachable Ball                  | £325.00                        |
| 13 Pin Wiring Kit (7 pin function)           | £130.00                        |
| Caravan Extension Wiring                     | £50.00                         |
| LED Module                                   | £35.00                         |
| Spare Wheel Kit 18" Alloy Silver (excl tyre) | £355.00                        |
| Spare Wheel Kit 18" Alloy Black (excl tyre)  | £290.00                        |
| Spare Wheel Kit 18" Alloy (excl tyre)        | £375.00                        |
| Space Saver Spare Wheel Kit 2WD              | £225.00                        |
| Space Saver Spare Wheel Kit 4WD              | £235.00                        |
| Versatility                                  |                                |
| 2 Bike Cycle Carrier on Towball              | £150.00                        |
| Roof Bar System                              | £275.00                        |
| Heated Screenwash System                     | £185.00                        |
| Touch Up Paint                               | £18.00                         |
| Front Parking Sensors                        | £120.00                        |
| Rear Parking Sensors                         | £108.00                        |
| Audio Visual                                 |                                |
| Kenwood Dash Cam                             | £210.00                        |
| Pure Highway DAB Radio Upgrade               | £150.00                        |

| Protection                                                                                                                                    |         |
|-----------------------------------------------------------------------------------------------------------------------------------------------|---------|
| Rubber Floor Mat Set                                                                                                                          | £35.00  |
| Load Area Rubber Mat (MY17)                                                                                                                   | £35.00  |
| Load Area Carpet Mat                                                                                                                          | £32.00  |
| Luggage Tray                                                                                                                                  | £ 50.00 |
| Luggage Lid - Front                                                                                                                           | £ 65.00 |
| Luggage Lid - Rear                                                                                                                            | £ 85.00 |
| Side Protection Door Mouldings                                                                                                                | £65.00  |
| LED Door Sill Protection Moulding                                                                                                             | £115.00 |
| Rear Mud Guards                                                                                                                               | £32.00  |
| Single Heavy Duty Seat Cover                                                                                                                  | £18.00  |
| Luggage Cover                                                                                                                                 | £135.00 |
| Dog Guard                                                                                                                                     | £129.00 |
| Travel Kit Moulded Bag - Includes - warning triangle, 1st aid kit,<br>hi-vis vests, tyre gauge, ice scraper, wind up torch, breathalyser pair | £40.00  |
| Exterior Styling                                                                                                                              |         |
| Wind Deflector Kit                                                                                                                            | £90.00  |
| Carbon Fibre Wing Mirror Covers (set)                                                                                                         | £225.00 |
| Roof Stripe Kit                                                                                                                               | £295.00 |
| Roof Wrap Kit                                                                                                                                 | £210.00 |
| Front Skid Plate                                                                                                                              | £175.00 |
| Rear Skid Plate                                                                                                                               | £175.00 |
| Front Bumper Guard                                                                                                                            | £295.00 |
| Rear Bumper Guard                                                                                                                             | £255.00 |
| Outer Sill Moulding Set                                                                                                                       | £325.00 |
| Chrome Fog Lamp Moulding                                                                                                                      | £50.00  |