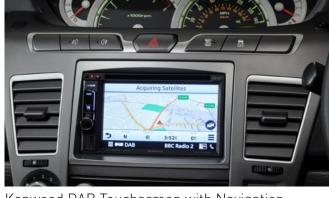

#### KORANDO

| Description                                       | Without fitting<br>(Incl. VAT) |
|---------------------------------------------------|--------------------------------|
| Towing / Touring                                  |                                |
| Fixed towbar                                      | £205.00                        |
| Detachable towbar                                 | £335.00                        |
| 13 Pin Wiring Kit (7 pin function)                | £125.00                        |
| Caravan Extension Wiring                          | £55.00                         |
| LED module                                        | £35.00                         |
| Spare Wheel Kit 16" Alloy (excl tyre)             | £265.00                        |
| Spare Wheel Kit 18" Alloy Diamond Cut (excl tyre) | £290.00                        |
| Spare Wheel Kit 18" Alloy Black (excl tyre)       | £285.00                        |
| Space Saver Spare Wheel Kit                       | £145.00                        |
| Progressive Rear Spring Assistors                 | £185.00                        |
| Versatility                                       |                                |
| 2 Bike Cycle Carrier on Towball                   | £150.00                        |
| Roof Bar Set with Foot Pack                       | £225.00                        |
| Heated Screenwash System                          | £185.00                        |
| Touch Up Paint                                    | £18.00                         |
| Front Parking Sensors                             | £120.00                        |
| Rear Parking Sensors                              | £108.00                        |
| Audio Visual                                      |                                |
| Kenwood DAB Touchscreen Navigation                | £995.00                        |
| Reverse Camera (with Kenwood Navigation Unit)     | £90.00                         |
| Kenwood Dash Cam                                  | £210.00                        |
| Pure Highway DAB Radio Upgrade                    | £150.00                        |