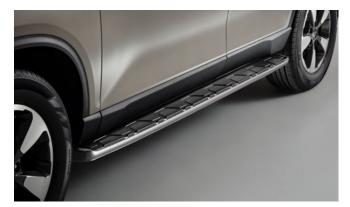

#### KORANDO

Rear Skid Plate (MY 17)

Side Step Set

Front Mud Guards

Front Skid Plate (MY 17)

Wind Deflector Kit

Rear Mud Guards

Side Protection Mouldings

| Protection                                                                                                                                 |         |  |
|--------------------------------------------------------------------------------------------------------------------------------------------|---------|--|
| Door Sill Protection Mouldings                                                                                                             | £80.00  |  |
| Front Mud Guards                                                                                                                           | £30.00  |  |
| Rear Mud Guards                                                                                                                            | £30.00  |  |
| Side Protection Mouldings                                                                                                                  | £70.00  |  |
| Rubber Floor Mat Set                                                                                                                       | £35.00  |  |
| Single Heavy Duty Seat Cover                                                                                                               | £18.00  |  |
| Load Liner                                                                                                                                 | £45.00  |  |
| Dog Guard                                                                                                                                  | £125.00 |  |
| Rear Loadspace Cover                                                                                                                       | £195.00 |  |
| Luggage Net                                                                                                                                | £25.00  |  |
| Travel Kit Moulded Bag - Includes - warning triangle, 1st aid kit, hi-vis vests, tyre gauge, ice scraper, wind up torch, breathalyser pair | £40.00  |  |
| Exterior Styling                                                                                                                           |         |  |
| Wind Deflector Kit                                                                                                                         | £90.00  |  |
| Front Skid Plate (MY 17)                                                                                                                   | £215.00 |  |
| Rear Skid Plate (MY 17)                                                                                                                    | £205.00 |  |
| Side Step Set                                                                                                                              | £350.00 |  |