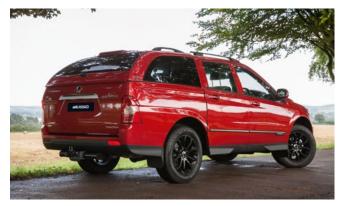

Light Bar Kit

Roll Bar Black (also available in Chrome)

Door Sill Protector Kit

Front Nudge Bar (Black)

Bonnet Protector (Black)

Fixed Towbar

Sliding Load Bed

Door Side Protection Moulding

Fog Lamp Eyebrow Set (Black)

Front Skid Plate

Load Edge Protector Kit

Luxury Hard Top Roof Rails

High Spec Hard Top

Luxury Hard Top

Mirror Cap Set

Kenwood Dash Camera

Luxury Hard Top Ladder Rack

Rear Bumper Protector

Rear Light Surround Set

Side Step (Saracen)

Wind Deflector Kit

Rear Skid Plate

Tonneau Cover Soft

Front Nudge Bar

Side Step (Rebel)

Top Roll Cover

Load Edge Protector

Musso Bonnet and Side Protectors

Rear Corner Bars (Chrome)

Tailgate Lowering System

Chrome Roll Top Sports Bar (also available in Black)

Top Roll Cover Divider