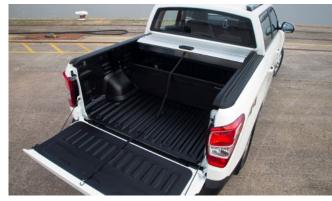

# MUSSO PICK-UP (17 MY)

Front Skid Plate

Side Step Set

Rear Skid Plate

Rear Bumper Protection Pad

Front Nudge Bar

Load Area Rubber Mat

# MUSSO PICK-UP (17 MY)

| Description                               | Without fitting<br>(Ex. VAT) |
|-------------------------------------------|------------------------------|
| Towing / Touring                          |                              |
| Fixed Towbar                              | £165.00                      |
| 13 Pin Wiring Kit (7 pin function)        | £87.50                       |
| Caravan Extension Wiring                  | £45.83                       |
| ALKO Towball (use with fixed towbar only) | £21.00                       |
| Locking Wheel Nut Kit                     | £25.00                       |
| Progressive Rear Spring Assistors         | £155.00                      |
| Versatility                               |                              |
| HD Chequer Plate Load Bed Slide           | £650.00                      |
| 2 Bike Cycle Carrier on Towball           | £125.00                      |
| Roof Bar Set with Foot Pack               | £185.00                      |
| Heated Screenwash System                  | £154.17                      |
| Touch Up Paint                            | £15.00                       |
| Chequer Plate Hard Cover                  | £1,245.00                    |
| High Spec Hard Top (with central locking) | £1,545.00                    |
| Front Parking Sensors                     | £100.00                      |
| Rear Parking Sensors                      | £90.00                       |

| Audio Visual                                                                                                                               |         |  |
|--------------------------------------------------------------------------------------------------------------------------------------------|---------|--|
| Kenwood DAB Touchscreen Navigation                                                                                                         | £850.00 |  |
| Reverse Camera (with Kenwood Navigation Unit)                                                                                              | £75.00  |  |
| Kenwood Dash Cam                                                                                                                           | £175.00 |  |
| Pure Highway DAB Radio Upgrade                                                                                                             | £125.00 |  |
| Protection                                                                                                                                 |         |  |
| Rear Bumper Protection Pad                                                                                                                 | £40.00  |  |
| Load Area Rubber Mat                                                                                                                       | £45.00  |  |
| Rubber Mat Set                                                                                                                             | £35.00  |  |
| Single Heavy Duty Seat Cover                                                                                                               | £15.00  |  |
| Travel Kit Moulded Bag - Includes - warning triangle, 1st aid kit, hi-vis vests, tyre gauge, ice scraper, wind up torch, breathalyser pair | £33.33  |  |
| Exterior Styling                                                                                                                           |         |  |
| Front Nudge Bar                                                                                                                            | £210.00 |  |
| Front Skid Plate                                                                                                                           | £90.00  |  |
| Rear Skid Plate                                                                                                                            | £125.00 |  |
| Side Step Set                                                                                                                              | £385.00 |  |