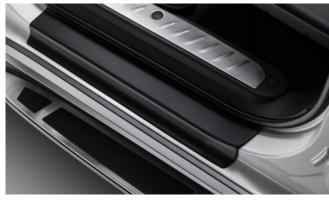

#### KORANDO

Rear Skid Plate (MY 17)

Side Step Set

Front Mud Guards

Front Skid Plate (MY 17)

Wind Deflector Kit

Rear Mud Guards

Side Protection Mouldings

Door Sill Protection Mouldings

Detachable Towbar

| Protection                                                                                                                                 |         |  |
|--------------------------------------------------------------------------------------------------------------------------------------------|---------|--|
| Door Sill Protection Mouldings                                                                                                             | £80.00  |  |
| Front Mud Guards                                                                                                                           | £30.00  |  |
| Rear Mud Guards                                                                                                                            | £30.00  |  |
| Side Protection Mouldings                                                                                                                  | £70.00  |  |
| Rubber Floor Mat Set                                                                                                                       | £35.00  |  |
| Single Heavy Duty Seat Cover                                                                                                               | £18.00  |  |
| Load Liner                                                                                                                                 | £45.00  |  |
| Dog Guard                                                                                                                                  | £125.00 |  |
| Rear Loadspace Cover                                                                                                                       | £195.00 |  |
| Luggage Net                                                                                                                                | £25.00  |  |
| Travel Kit Moulded Bag - Includes - warning triangle, 1st aid kit, hi-vis vests, tyre gauge, ice scraper, wind up torch, breathalyser pair | £40.00  |  |
| Exterior Styling                                                                                                                           |         |  |
| Wind Deflector Kit                                                                                                                         | £90.00  |  |
| Front Skid Plate (MY 17)                                                                                                                   | £215.00 |  |
| Rear Skid Plate (MY 17)                                                                                                                    | £205.00 |  |
| Side Step Set                                                                                                                              | £350.00 |  |