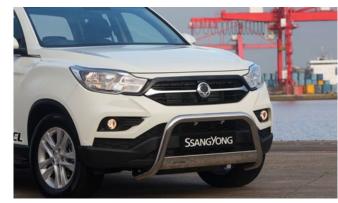

#### TIVOLI

Front Skid Plate

Rear Bumper Guard

Rear Mud Guards

Rear Skid Plate

Outer Sill Moulding Set

Luggage Cover

Front Bumper Guard

| Protection                                                                                                                                    |         |
|-----------------------------------------------------------------------------------------------------------------------------------------------|---------|
| Rubber Floor Mat Set                                                                                                                          | £35.00  |
| Load Area Rubber Mat (MY17)                                                                                                                   | £35.00  |
| Load Area Carpet Mat                                                                                                                          | £32.00  |
| Luggage Tray                                                                                                                                  | £ 50.00 |
| Luggage Lid - Front                                                                                                                           | £ 65.00 |
| Luggage Lid - Rear                                                                                                                            | £ 85.00 |
| Side Protection Door Mouldings                                                                                                                | £65.00  |
| LED Door Sill Protection Moulding                                                                                                             | £115.00 |
| Rear Mud Guards                                                                                                                               | £32.00  |
| Single Heavy Duty Seat Cover                                                                                                                  | £18.00  |
| Luggage Cover                                                                                                                                 | £135.00 |
| Dog Guard                                                                                                                                     | £129.00 |
| Travel Kit Moulded Bag - Includes - warning triangle, 1st aid kit,<br>hi-vis vests, tyre gauge, ice scraper, wind up torch, breathalyser pair | £40.00  |
| Exterior Styling                                                                                                                              |         |
| Wind Deflector Kit                                                                                                                            | £90.00  |
| Carbon Fibre Wing Mirror Covers (set)                                                                                                         | £225.00 |
| Roof Stripe Kit                                                                                                                               | £295.00 |
| Roof Wrap Kit                                                                                                                                 | £210.00 |
| Front Skid Plate                                                                                                                              | £175.00 |
| Rear Skid Plate                                                                                                                               | £175.00 |
| Front Bumper Guard                                                                                                                            | £295.00 |
| Rear Bumper Guard                                                                                                                             | £255.00 |
| Outer Sill Moulding Set                                                                                                                       | £325.00 |
| Chrome Fog Lamp Moulding                                                                                                                      | £50.00  |