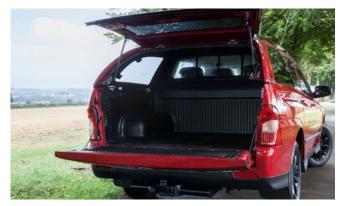

# MUSSO PICK-UP (17 MY)

Moulded Hard Top – full hard top with brake lights, headed rear window, sliding front glass, LED interior light, central locking, pop out opening windows & roof bars

Chequer Plate Top – lockable, heavy-duty alloy chequer plate cover with gas-lift struts and transit tie rails