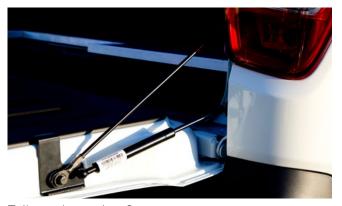

Side Step (Rebel)

Top Roll Cover

Load Edge Protector

Musso Bonnet and Side Protectors

Rear Corner Bars (Chrome)

Tailgate Lowering System

Chrome Roll Top Sports Bar (also available in Black)

Top Roll Cover Divider