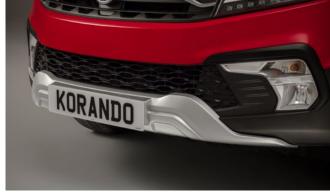

#### KORANDO

Rear Skid Plate (MY 17)

Side Step Set

Front Mud Guards

Front Skid Plate (MY 17)

Wind Deflector Kit

Rear Mud Guards

Side Protection Mouldings

| Protection                                                                                                                                 |         |  |
|--------------------------------------------------------------------------------------------------------------------------------------------|---------|--|
| Door Sill Protection Mouldings                                                                                                             | £80.00  |  |
| Front Mud Guards                                                                                                                           | £30.00  |  |
| Rear Mud Guards                                                                                                                            | £30.00  |  |
| Side Protection Mouldings                                                                                                                  | £70.00  |  |
| Rubber Floor Mat Set                                                                                                                       | £35.00  |  |
| Single Heavy Duty Seat Cover                                                                                                               | £18.00  |  |
| Load Liner                                                                                                                                 | £45.00  |  |
| Dog Guard                                                                                                                                  | £125.00 |  |
| Rear Loadspace Cover                                                                                                                       | £195.00 |  |
| Luggage Net                                                                                                                                | £25.00  |  |
| Travel Kit Moulded Bag - Includes - warning triangle, 1st aid kit, hi-vis vests, tyre gauge, ice scraper, wind up torch, breathalyser pair | £40.00  |  |
| Exterior Styling                                                                                                                           |         |  |
| Wind Deflector Kit                                                                                                                         | £90.00  |  |
| Front Skid Plate (MY 17)                                                                                                                   | £215.00 |  |
| Rear Skid Plate (MY 17)                                                                                                                    | £205.00 |  |
| Side Step Set                                                                                                                              | £350.00 |  |