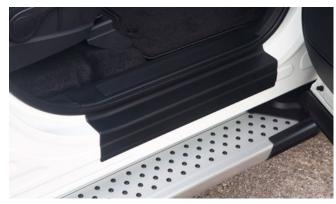

Door Sill Protection Mouldings

Detachable Towbar

| Protection                                                                                                                                 |         |  |
|--------------------------------------------------------------------------------------------------------------------------------------------|---------|--|
| Door Sill Protection Mouldings                                                                                                             | £80.00  |  |
| Front Mud Guards                                                                                                                           | £30.00  |  |
| Rear Mud Guards                                                                                                                            | £30.00  |  |
| Side Protection Mouldings                                                                                                                  | £70.00  |  |
| Rubber Floor Mat Set                                                                                                                       | £35.00  |  |
| Single Heavy Duty Seat Cover                                                                                                               | £18.00  |  |
| Load Liner                                                                                                                                 | £45.00  |  |
| Dog Guard                                                                                                                                  | £125.00 |  |
| Rear Loadspace Cover                                                                                                                       | £195.00 |  |
| Luggage Net                                                                                                                                | £25.00  |  |
| Travel Kit Moulded Bag - Includes - warning triangle, 1st aid kit, hi-vis vests, tyre gauge, ice scraper, wind up torch, breathalyser pair | £40.00  |  |
| Exterior Styling                                                                                                                           |         |  |
| Wind Deflector Kit                                                                                                                         | £90.00  |  |
| Front Skid Plate (MY 17)                                                                                                                   | £215.00 |  |
| Rear Skid Plate (MY 17)                                                                                                                    | £205.00 |  |
| Side Step Set                                                                                                                              | £350.00 |  |