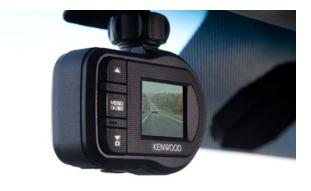

# TIVOLI

| Description                                  | Without fitting<br>(Incl. VAT) |
|----------------------------------------------|--------------------------------|
| Towing / Touring                             |                                |
| Towbar with Detachable Ball                  | £325.00                        |
| 13 Pin Wiring Kit (7 pin function)           | £130.00                        |
| Caravan Extension Wiring                     | £50.00                         |
| LED Module                                   | £35.00                         |
| Spare Wheel Kit 18" Alloy Silver (excl tyre) | £355.00                        |
| Spare Wheel Kit 18" Alloy Black (excl tyre)  | £290.00                        |
| Spare Wheel Kit 18" Alloy (excl tyre)        | £375.00                        |
| Space Saver Spare Wheel Kit 2WD              | £225.00                        |
| Space Saver Spare Wheel Kit 4WD              | £235.00                        |
| Versatility                                  |                                |
| 2 Bike Cycle Carrier on Towball              | £150.00                        |
| Roof Bar System                              | £275.00                        |
| Heated Screenwash System                     | £185.00                        |
| Touch Up Paint                               | £18.00                         |
| Front Parking Sensors                        | £120.00                        |
| Rear Parking Sensors                         | £108.00                        |
| Audio Visual                                 |                                |
| Kenwood Dash Cam                             | £210.00                        |
| Pure Highway DAB Radio Upgrade               | £150.00                        |

| Audio Visual                                                                                                                               |         |  |
|--------------------------------------------------------------------------------------------------------------------------------------------|---------|--|
| Kenwood Dash Cam                                                                                                                           | £210.00 |  |
| Pure Highway DAB Radio Upgrade                                                                                                             | £150.00 |  |
| Protection                                                                                                                                 |         |  |
| LED Door sill protection moulding                                                                                                          | £115.00 |  |
| Side Protection Door Mouldings                                                                                                             | £65.00  |  |
| Luggage Lid                                                                                                                                | £85.00  |  |
| Rubber Floor Mat Set                                                                                                                       | £35.00  |  |
| Load Area Rubber Mat                                                                                                                       | £35.00  |  |
| Load Area Carpet Mat                                                                                                                       | £35.00  |  |
| Single Heavy Duty Seat Cover                                                                                                               | £18.00  |  |
| Dog Guard                                                                                                                                  | £139.00 |  |
| Travel Kit Moulded Bag - Includes - warning triangle, 1st aid kit, hi-vis vests, tyre gauge, ice scraper, wind up torch, breathalyser pair | £40.00  |  |
| Exterior Styling                                                                                                                           |         |  |
| Wind Deflector Kit                                                                                                                         | £90.00  |  |
| Carbon Fibre Wing Mirror Covers (set)                                                                                                      | £225.00 |  |
| Front Skid Plate                                                                                                                           | £150.00 |  |
| Rear Skid Plate                                                                                                                            | £195.00 |  |
| Outer Sill Moulding Set                                                                                                                    | £325.00 |  |

#### KORANDO

| Description                                       | Without fitting<br>(Incl. VAT) |
|---------------------------------------------------|--------------------------------|
| Towing / Touring                                  |                                |
| Fixed towbar                                      | £205.00                        |
| Detachable towbar                                 | £335.00                        |
| 13 Pin Wiring Kit (7 pin function)                | £125.00                        |
| Caravan Extension Wiring                          | £55.00                         |
| LED module                                        | £35.00                         |
| Spare Wheel Kit 16" Alloy (excl tyre)             | £265.00                        |
| Spare Wheel Kit 18" Alloy Diamond Cut (excl tyre) | £290.00                        |
| Spare Wheel Kit 18" Alloy Black (excl tyre)       | £285.00                        |
| Space Saver Spare Wheel Kit                       | £145.00                        |
| Progressive Rear Spring Assistors                 | £185.00                        |
| Versatility                                       |                                |
| 2 Bike Cycle Carrier on Towball                   | £150.00                        |
| Roof Bar Set with Foot Pack                       | £225.00                        |
| Heated Screenwash System                          | £185.00                        |
| Touch Up Paint                                    | £18.00                         |
| Front Parking Sensors                             | £120.00                        |
| Rear Parking Sensors                              | £108.00                        |
| Audio Visual                                      |                                |
| Kenwood DAB Touchscreen Navigation                | £995.00                        |
| Reverse Camera (with Kenwood Navigation Unit)     | £90.00                         |
| Kenwood Dash Cam                                  | £210.00                        |
| Pure Highway DAB Radio Upgrade                    | £150.00                        |

#### REXTON

Front Skid Plate

Side Step Set

Headrest Mounted 7" Twin DVD Screens

Rear Skid Plate

Rubber Boot Mat

Kenwood Dash Camera

Wind Deflector Kit