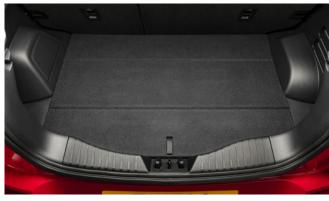

#### TIVOLI

Front Skid Plate

Rear Bumper Guard

Rear Mud Guards

Rear Skid Plate

Outer Sill Moulding Set

Luggage Cover

Front Bumper Guard

| Protection                                                                                                                                    |         |
|-----------------------------------------------------------------------------------------------------------------------------------------------|---------|
| Rubber Floor Mat Set                                                                                                                          | £35.00  |
| Load Area Rubber Mat (MY17)                                                                                                                   | £35.00  |
| Load Area Carpet Mat                                                                                                                          | £32.00  |
| Luggage Tray                                                                                                                                  | £ 50.00 |
| Luggage Lid - Front                                                                                                                           | £ 65.00 |
| Luggage Lid - Rear                                                                                                                            | £ 85.00 |
| Side Protection Door Mouldings                                                                                                                | £65.00  |
| LED Door Sill Protection Moulding                                                                                                             | £115.00 |
| Rear Mud Guards                                                                                                                               | £32.00  |
| Single Heavy Duty Seat Cover                                                                                                                  | £18.00  |
| Luggage Cover                                                                                                                                 | £135.00 |
| Dog Guard                                                                                                                                     | £129.00 |
| Travel Kit Moulded Bag - Includes - warning triangle, 1st aid kit,<br>hi-vis vests, tyre gauge, ice scraper, wind up torch, breathalyser pair | £40.00  |
| Exterior Styling                                                                                                                              |         |
| Wind Deflector Kit                                                                                                                            | £90.00  |
| Carbon Fibre Wing Mirror Covers (set)                                                                                                         | £225.00 |
| Roof Stripe Kit                                                                                                                               | £295.00 |
| Roof Wrap Kit                                                                                                                                 | £210.00 |
| Front Skid Plate                                                                                                                              | £175.00 |
| Rear Skid Plate                                                                                                                               | £175.00 |
| Front Bumper Guard                                                                                                                            | £295.00 |
| Rear Bumper Guard                                                                                                                             | £255.00 |
| Outer Sill Moulding Set                                                                                                                       | £325.00 |
| Chrome Fog Lamp Moulding                                                                                                                      | £50.00  |