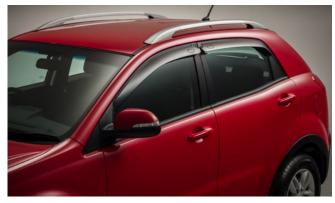

#### KORANDO

Rear Skid Plate (MY 17)

Side Step Set

Front Mud Guards

Front Skid Plate (MY 17)

Wind Deflector Kit

Rear Mud Guards

Side Protection Mouldings

| Protection                                                                                                                                 |         |  |
|--------------------------------------------------------------------------------------------------------------------------------------------|---------|--|
| Door Sill Protection Mouldings                                                                                                             | £80.00  |  |
| Front Mud Guards                                                                                                                           | £30.00  |  |
| Rear Mud Guards                                                                                                                            | £30.00  |  |
| Side Protection Mouldings                                                                                                                  | £70.00  |  |
| Rubber Floor Mat Set                                                                                                                       | £35.00  |  |
| Single Heavy Duty Seat Cover                                                                                                               | £18.00  |  |
| Load Liner                                                                                                                                 | £45.00  |  |
| Dog Guard                                                                                                                                  | £125.00 |  |
| Rear Loadspace Cover                                                                                                                       | £195.00 |  |
| Luggage Net                                                                                                                                | £25.00  |  |
| Travel Kit Moulded Bag - Includes - warning triangle, 1st aid kit, hi-vis vests, tyre gauge, ice scraper, wind up torch, breathalyser pair | £40.00  |  |
| Exterior Styling                                                                                                                           |         |  |
| Wind Deflector Kit                                                                                                                         | £90.00  |  |
| Front Skid Plate (MY 17)                                                                                                                   | £215.00 |  |
| Rear Skid Plate (MY 17)                                                                                                                    | £205.00 |  |
| Side Step Set                                                                                                                              | £350.00 |  |