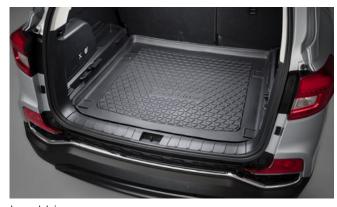

| Protection                                                                                                                                 |         |  |
|--------------------------------------------------------------------------------------------------------------------------------------------|---------|--|
| Door Sill Protection Mouldings                                                                                                             | £80.00  |  |
| Front Mud Guards                                                                                                                           | £30.00  |  |
| Rear Mud Guards                                                                                                                            | £30.00  |  |
| Side Protection Mouldings                                                                                                                  | £70.00  |  |
| Rubber Floor Mat Set                                                                                                                       | £35.00  |  |
| Single Heavy Duty Seat Cover                                                                                                               | £18.00  |  |
| Load Liner                                                                                                                                 | £45.00  |  |
| Dog Guard                                                                                                                                  | £125.00 |  |
| Rear Loadspace Cover                                                                                                                       | £195.00 |  |
| Luggage Net                                                                                                                                | £25.00  |  |
| Travel Kit Moulded Bag - Includes - warning triangle, 1st aid kit, hi-vis vests, tyre gauge, ice scraper, wind up torch, breathalyser pair | £40.00  |  |
| Exterior Styling                                                                                                                           |         |  |
| Wind Deflector Kit                                                                                                                         | £90.00  |  |
| Front Skid Plate (MY 17)                                                                                                                   | £215.00 |  |
| Rear Skid Plate (MY 17)                                                                                                                    | £205.00 |  |
| Side Step Set                                                                                                                              | £350.00 |  |