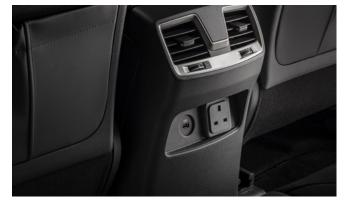

#### REXTON

Door Sill Protector Set

240v Power Socket

Bike Rack

Wind Deflector Kit Tinted

Boot Luggage Roll Out Cover (7 seat)

Detachable Towbar

Rexton Fog Lamp Eyebrow Set (Black)