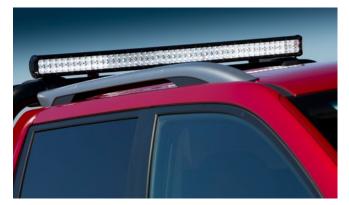

Light Bar Kit

Roll Bar Black (also available in Chrome)

Door Sill Protector Kit

Front Nudge Bar (Black)

Bonnet Protector (Black)

Fixed Towbar

Sliding Load Bed

Door Side Protection Moulding

#### NEW MUSSO PICK-UP (CONTINUED)

| Exterior Styling                                                                                  |          |
|---------------------------------------------------------------------------------------------------|----------|
| Front Nudge Bar - Black*                                                                          | £ 425.00 |
| Front Nudge Bar - Chrome*                                                                         | £ 425.00 |
| 3-piece Sports Bar - Black for Top Roll Cover**                                                   | £ 675.00 |
| 3-piece Sports Bar - Chrome for Top Roll Cover**                                                  | £ 675.00 |
| 2-piece Sports Bar - Black***                                                                     | £ 775.00 |
| 2-piece Sports Bar - Chrome***                                                                    | £ 775.00 |
| Light Bar Kit                                                                                     | £315.00  |
| Rear Light Surround Set - Chrome                                                                  | £80.00   |
| Fog Lamp Eyebrow Set - Silver                                                                     | £75.00   |
| Fog Lamp Eyebrow Set - Black                                                                      | £75.00   |
| Front Skid Plate - Silver                                                                         | £115.00  |
| Rear Skid Plate - Silver                                                                          | £115.00  |
| Musso Accessory Kit - Front Silver (Front Skid Plate, Fog Lamp<br>Eyebrows, Bonnet Protector)     | £255.00  |
| Musso Accessory Kit - Front Black (Front Skid Plate, Fog Lamp<br>Eyebrows, Bonnet Protector)      | £225.00  |
| Musso Accessory Kit - Rear Silver (Rear Skid Plate, Bumper Protector,<br>Load Bed Edge Protector) | £225.00  |
| Musso Accessory Kit - Rear Black (Rear Skid Plate, Bumper Protector,<br>Load Bed Edge Protector)  | £225.00  |
| Musso Accessory Kit - Side Protection (Door Sill Protectors, Side Door Protection Mouldings)      | £140.00  |