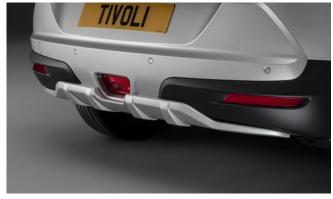

#### TIVOLI

Front Skid Plate

Rear Bumper Guard

Rear Mud Guards

Rear Skid Plate

Outer Sill Moulding Set

Luggage Cover

Front Bumper Guard

| Protection                                                                                                                                    |         |
|-----------------------------------------------------------------------------------------------------------------------------------------------|---------|
| Rubber Floor Mat Set                                                                                                                          | £35.00  |
| Load Area Rubber Mat (MY17)                                                                                                                   | £35.00  |
| Load Area Carpet Mat                                                                                                                          | £32.00  |
| Luggage Tray                                                                                                                                  | £ 50.00 |
| Luggage Lid - Front                                                                                                                           | £ 65.00 |
| Luggage Lid - Rear                                                                                                                            | £ 85.00 |
| Side Protection Door Mouldings                                                                                                                | £65.00  |
| LED Door Sill Protection Moulding                                                                                                             | £115.00 |
| Rear Mud Guards                                                                                                                               | £32.00  |
| Single Heavy Duty Seat Cover                                                                                                                  | £18.00  |
| Luggage Cover                                                                                                                                 | £135.00 |
| Dog Guard                                                                                                                                     | £129.00 |
| Travel Kit Moulded Bag - Includes - warning triangle, 1st aid kit,<br>hi-vis vests, tyre gauge, ice scraper, wind up torch, breathalyser pair | £40.00  |
| Exterior Styling                                                                                                                              |         |
| Wind Deflector Kit                                                                                                                            | £90.00  |
| Carbon Fibre Wing Mirror Covers (set)                                                                                                         | £225.00 |
| Roof Stripe Kit                                                                                                                               | £295.00 |
| Roof Wrap Kit                                                                                                                                 | £210.00 |
| Front Skid Plate                                                                                                                              | £175.00 |
| Rear Skid Plate                                                                                                                               | £175.00 |
| Front Bumper Guard                                                                                                                            | £295.00 |
| Rear Bumper Guard                                                                                                                             | £255.00 |
| Outer Sill Moulding Set                                                                                                                       | £325.00 |
| Chrome Fog Lamp Moulding                                                                                                                      | £50.00  |