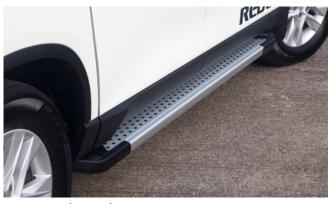

#### KORANDO

Rear Skid Plate (MY 17)

Side Step Set

Front Mud Guards

Front Skid Plate (MY 17)

Wind Deflector Kit

Rear Mud Guards

Side Protection Mouldings

| Protection                                                                                                                                 |         |  |
|--------------------------------------------------------------------------------------------------------------------------------------------|---------|--|
| Door Sill Protection Mouldings                                                                                                             | £80.00  |  |
| Front Mud Guards                                                                                                                           | £30.00  |  |
| Rear Mud Guards                                                                                                                            | £30.00  |  |
| Side Protection Mouldings                                                                                                                  | £70.00  |  |
| Rubber Floor Mat Set                                                                                                                       | £35.00  |  |
| Single Heavy Duty Seat Cover                                                                                                               | £18.00  |  |
| Load Liner                                                                                                                                 | £45.00  |  |
| Dog Guard                                                                                                                                  | £125.00 |  |
| Rear Loadspace Cover                                                                                                                       | £195.00 |  |
| Luggage Net                                                                                                                                | £25.00  |  |
| Travel Kit Moulded Bag - Includes - warning triangle, 1st aid kit, hi-vis vests, tyre gauge, ice scraper, wind up torch, breathalyser pair | £40.00  |  |
| Exterior Styling                                                                                                                           |         |  |
| Wind Deflector Kit                                                                                                                         | £90.00  |  |
| Front Skid Plate (MY 17)                                                                                                                   | £215.00 |  |
| Rear Skid Plate (MY 17)                                                                                                                    | £205.00 |  |
| Side Step Set                                                                                                                              | £350.00 |  |