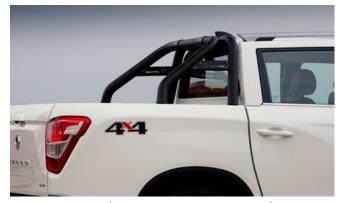

Side Step (Rebel)

Top Roll Cover

Load Edge Protector

Musso Bonnet and Side Protectors

Rear Corner Bars (Chrome)

Tailgate Lowering System

Chrome Roll Top Sports Bar (also available in Black)

Top Roll Cover Divider