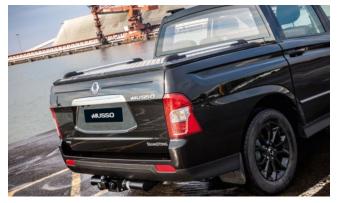

Side Step (Rebel)

Top Roll Cover

Load Edge Protector

Musso Bonnet and Side Protectors

Rear Corner Bars (Chrome)

Tailgate Lowering System

Chrome Roll Top Sports Bar (also available in Black)

Top Roll Cover Divider

| Description                            | Without fitting<br>(Ex. VAT) |
|----------------------------------------|------------------------------|
| Towing / Touring                       |                              |
| Fixed towbar                           | £235.00                      |
| 13 Pin Wiring Kit (7 pin function)     | £150.00                      |
| Caravan Extension Wiring               | £41.67                       |
| Versatility                            |                              |
| 2 Bike Cycle Carrier on Towball        | £125.00                      |
| Spare Wheel Lock                       | £52.00                       |
| Roof Bar Set with Foot Pack            | £212.50                      |
| Heated Screenwash System               | £154.17                      |
| Touch Up Paint                         | £15.00                       |
| Tailgate Lowering System               | £90.00                       |
| Tonneau Cover Soft                     | £320.00                      |
| Bed Divider                            | £585.00                      |
| Sliding Load Bed                       | £875.00                      |
| Hard Cover Folding                     | £985.00                      |
| Top Roll Cover (Silver)                | £1,325.00                    |
| Top Roll Cover (Black)                 | £1,385.00                    |
| Hi Spec Hard Top                       | £1,545.00                    |
| Commercial Top                         | £1,425.00                    |
| Luxury Hard Top                        | £1,945.00                    |
| Ladder Rack System for Luxury Hard Top | £450.00                      |
| Roof Rails Set for Luxury Hard Top     | £195.00                      |
| Front Parking Sensors                  | £100.00                      |
| Rear Parking Sensors                   | £90.00                       |