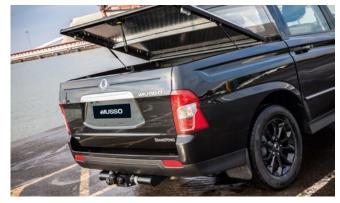

Side Step (Rebel)

Top Roll Cover

Load Edge Protector

Musso Bonnet and Side Protectors

Rear Corner Bars (Chrome)

Tailgate Lowering System

Chrome Roll Top Sports Bar (also available in Black)

Top Roll Cover Divider

| Description                            | Without fitting<br>(Ex. VAT) |
|----------------------------------------|------------------------------|
| Towing / Touring                       |                              |
| Fixed towbar                           | £235.00                      |
| 13 Pin Wiring Kit (7 pin function)     | £150.00                      |
| Caravan Extension Wiring               | £41.67                       |
| Versatility                            |                              |
| 2 Bike Cycle Carrier on Towball        | £125.00                      |
| Spare Wheel Lock                       | £52.00                       |
| Roof Bar Set with Foot Pack            | £212.50                      |
| Heated Screenwash System               | £154.17                      |
| Touch Up Paint                         | £15.00                       |
| Tailgate Lowering System               | £90.00                       |
| Tonneau Cover Soft                     | £320.00                      |
| Bed Divider                            | £585.00                      |
| Sliding Load Bed                       | £875.00                      |
| Hard Cover Folding                     | £985.00                      |
| Top Roll Cover (Silver)                | £1,325.00                    |
| Top Roll Cover (Black)                 | £1,385.00                    |
| Hi Spec Hard Top                       | £1,545.00                    |
| Commercial Top                         | £1,425.00                    |
| Luxury Hard Top                        | £1,945.00                    |
| Ladder Rack System for Luxury Hard Top | £450.00                      |
| Roof Rails Set for Luxury Hard Top     | £195.00                      |
| Front Parking Sensors                  | £100.00                      |
| Rear Parking Sensors                   | £90.00                       |