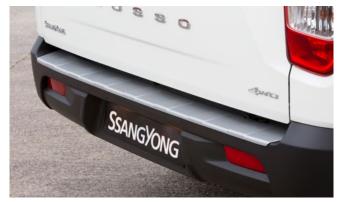

Luxury Hard Top Ladder Rack

Rear Bumper Protector

Rear Light Surround Set

Side Step (Saracen)

Wind Deflector Kit

Rear Skid Plate

Tonneau Cover Soft

Front Nudge Bar

| Audio Visual                                                                                                                               |         |  |
|--------------------------------------------------------------------------------------------------------------------------------------------|---------|--|
| Kenwood DAB Touchscreen Navigation                                                                                                         | £850.00 |  |
| Reverse Camera (with Kenwood Navigation Unit)                                                                                              | £75.00  |  |
| Kenwood Dash Cam                                                                                                                           | £175.00 |  |
| Pure Highway DAB Radio Upgrade                                                                                                             | £125.00 |  |
| Protection                                                                                                                                 |         |  |
| Rear Bumper Protection Pad                                                                                                                 | £40.00  |  |
| Load Area Rubber Mat                                                                                                                       | £45.00  |  |
| Rubber Mat Set                                                                                                                             | £35.00  |  |
| Single Heavy Duty Seat Cover                                                                                                               | £15.00  |  |
| Travel Kit Moulded Bag - Includes - warning triangle, 1st aid kit, hi-vis vests, tyre gauge, ice scraper, wind up torch, breathalyser pair | £33.33  |  |
| Exterior Styling                                                                                                                           |         |  |
| Front Nudge Bar                                                                                                                            | £210.00 |  |
| Front Skid Plate                                                                                                                           | £90.00  |  |
| Rear Skid Plate                                                                                                                            | £125.00 |  |
| Side Step Set                                                                                                                              | £385.00 |  |