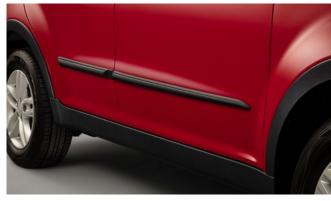

#### KORANDO

Rear Skid Plate (MY 17)

Side Step Set

Front Mud Guards

Front Skid Plate (MY 17)

Wind Deflector Kit

Rear Mud Guards

Side Protection Mouldings

| Protection                                                                                                                                 |         |  |
|--------------------------------------------------------------------------------------------------------------------------------------------|---------|--|
| Door Sill Protection Mouldings                                                                                                             | £80.00  |  |
| Front Mud Guards                                                                                                                           | £30.00  |  |
| Rear Mud Guards                                                                                                                            | £30.00  |  |
| Side Protection Mouldings                                                                                                                  | £70.00  |  |
| Rubber Floor Mat Set                                                                                                                       | £35.00  |  |
| Single Heavy Duty Seat Cover                                                                                                               | £18.00  |  |
| Load Liner                                                                                                                                 | £45.00  |  |
| Dog Guard                                                                                                                                  | £125.00 |  |
| Rear Loadspace Cover                                                                                                                       | £195.00 |  |
| Luggage Net                                                                                                                                | £25.00  |  |
| Travel Kit Moulded Bag - Includes - warning triangle, 1st aid kit, hi-vis vests, tyre gauge, ice scraper, wind up torch, breathalyser pair | £40.00  |  |
| Exterior Styling                                                                                                                           |         |  |
| Wind Deflector Kit                                                                                                                         | £90.00  |  |
| Front Skid Plate (MY 17)                                                                                                                   | £215.00 |  |
| Rear Skid Plate (MY 17)                                                                                                                    | £205.00 |  |
| Side Step Set                                                                                                                              | £350.00 |  |