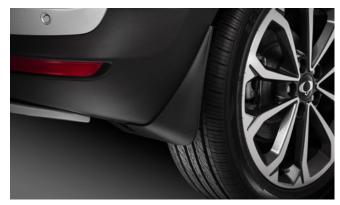

#### TIVOLI

Front Skid Plate

Rear Bumper Guard

Rear Mud Guards

Rear Skid Plate

Outer Sill Moulding Set

Luggage Cover

Front Bumper Guard

| Protection                                                                                                                                    |         |
|-----------------------------------------------------------------------------------------------------------------------------------------------|---------|
| Rubber Floor Mat Set                                                                                                                          | £35.00  |
| Load Area Rubber Mat (MY17)                                                                                                                   | £35.00  |
| Load Area Carpet Mat                                                                                                                          | £32.00  |
| Luggage Tray                                                                                                                                  | £ 50.00 |
| Luggage Lid - Front                                                                                                                           | £ 65.00 |
| Luggage Lid - Rear                                                                                                                            | £ 85.00 |
| Side Protection Door Mouldings                                                                                                                | £65.00  |
| LED Door Sill Protection Moulding                                                                                                             | £115.00 |
| Rear Mud Guards                                                                                                                               | £32.00  |
| Single Heavy Duty Seat Cover                                                                                                                  | £18.00  |
| Luggage Cover                                                                                                                                 | £135.00 |
| Dog Guard                                                                                                                                     | £129.00 |
| Travel Kit Moulded Bag - Includes - warning triangle, 1st aid kit,<br>hi-vis vests, tyre gauge, ice scraper, wind up torch, breathalyser pair | £40.00  |
| Exterior Styling                                                                                                                              |         |
| Wind Deflector Kit                                                                                                                            | £90.00  |
| Carbon Fibre Wing Mirror Covers (set)                                                                                                         | £225.00 |
| Roof Stripe Kit                                                                                                                               | £295.00 |
| Roof Wrap Kit                                                                                                                                 | £210.00 |
| Front Skid Plate                                                                                                                              | £175.00 |
| Rear Skid Plate                                                                                                                               | £175.00 |
| Front Bumper Guard                                                                                                                            | £295.00 |
| Rear Bumper Guard                                                                                                                             | £255.00 |
| Outer Sill Moulding Set                                                                                                                       | £325.00 |
| Chrome Fog Lamp Moulding                                                                                                                      | £50.00  |