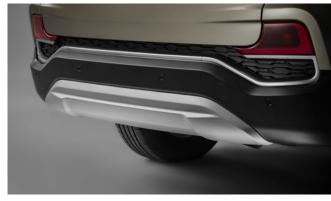

#### KORANDO

Rear Skid Plate (MY 17)

Side Step Set

Front Mud Guards

Front Skid Plate (MY 17)

Wind Deflector Kit

Rear Mud Guards

Side Protection Mouldings

| Protection                                                                                                                                 |         |  |
|--------------------------------------------------------------------------------------------------------------------------------------------|---------|--|
| Door Sill Protection Mouldings                                                                                                             | £80.00  |  |
| Front Mud Guards                                                                                                                           | £30.00  |  |
| Rear Mud Guards                                                                                                                            | £30.00  |  |
| Side Protection Mouldings                                                                                                                  | £70.00  |  |
| Rubber Floor Mat Set                                                                                                                       | £35.00  |  |
| Single Heavy Duty Seat Cover                                                                                                               | £18.00  |  |
| Load Liner                                                                                                                                 | £45.00  |  |
| Dog Guard                                                                                                                                  | £125.00 |  |
| Rear Loadspace Cover                                                                                                                       | £195.00 |  |
| Luggage Net                                                                                                                                | £25.00  |  |
| Travel Kit Moulded Bag - Includes - warning triangle, 1st aid kit, hi-vis vests, tyre gauge, ice scraper, wind up torch, breathalyser pair | £40.00  |  |
| Exterior Styling                                                                                                                           |         |  |
| Wind Deflector Kit                                                                                                                         | £90.00  |  |
| Front Skid Plate (MY 17)                                                                                                                   | £215.00 |  |
| Rear Skid Plate (MY 17)                                                                                                                    | £205.00 |  |
| Side Step Set                                                                                                                              | £350.00 |  |