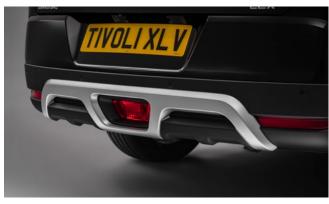

#### TIVOLI

Front Skid Plate

Rear Bumper Guard

Rear Mud Guards

Rear Skid Plate

Outer Sill Moulding Set

Luggage Cover

Front Bumper Guard

| Protection                                                                                                                                    |         |
|-----------------------------------------------------------------------------------------------------------------------------------------------|---------|
| Rubber Floor Mat Set                                                                                                                          | £35.00  |
| Load Area Rubber Mat (MY17)                                                                                                                   | £35.00  |
| Load Area Carpet Mat                                                                                                                          | £32.00  |
| Luggage Tray                                                                                                                                  | £ 50.00 |
| Luggage Lid - Front                                                                                                                           | £ 65.00 |
| Luggage Lid - Rear                                                                                                                            | £ 85.00 |
| Side Protection Door Mouldings                                                                                                                | £65.00  |
| LED Door Sill Protection Moulding                                                                                                             | £115.00 |
| Rear Mud Guards                                                                                                                               | £32.00  |
| Single Heavy Duty Seat Cover                                                                                                                  | £18.00  |
| Luggage Cover                                                                                                                                 | £135.00 |
| Dog Guard                                                                                                                                     | £129.00 |
| Travel Kit Moulded Bag - Includes - warning triangle, 1st aid kit,<br>hi-vis vests, tyre gauge, ice scraper, wind up torch, breathalyser pair | £40.00  |
| Exterior Styling                                                                                                                              |         |
| Wind Deflector Kit                                                                                                                            | £90.00  |
| Carbon Fibre Wing Mirror Covers (set)                                                                                                         | £225.00 |
| Roof Stripe Kit                                                                                                                               | £295.00 |
| Roof Wrap Kit                                                                                                                                 | £210.00 |
| Front Skid Plate                                                                                                                              | £175.00 |
| Rear Skid Plate                                                                                                                               | £175.00 |
| Front Bumper Guard                                                                                                                            | £295.00 |
| Rear Bumper Guard                                                                                                                             | £255.00 |
| Outer Sill Moulding Set                                                                                                                       | £325.00 |
| Chrome Fog Lamp Moulding                                                                                                                      | £50.00  |