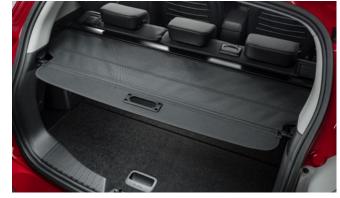

#### TIVOLI

Front Skid Plate

Rear Bumper Guard

Rear Mud Guards

Rear Skid Plate

Outer Sill Moulding Set

Luggage Cover

Front Bumper Guard

| Protection                                                                                                                                    |         |
|-----------------------------------------------------------------------------------------------------------------------------------------------|---------|
| Rubber Floor Mat Set                                                                                                                          | £35.00  |
| Load Area Rubber Mat (MY17)                                                                                                                   | £35.00  |
| Load Area Carpet Mat                                                                                                                          | £32.00  |
| Luggage Tray                                                                                                                                  | £ 50.00 |
| Luggage Lid - Front                                                                                                                           | £ 65.00 |
| Luggage Lid - Rear                                                                                                                            | £ 85.00 |
| Side Protection Door Mouldings                                                                                                                | £65.00  |
| LED Door Sill Protection Moulding                                                                                                             | £115.00 |
| Rear Mud Guards                                                                                                                               | £32.00  |
| Single Heavy Duty Seat Cover                                                                                                                  | £18.00  |
| Luggage Cover                                                                                                                                 | £135.00 |
| Dog Guard                                                                                                                                     | £129.00 |
| Travel Kit Moulded Bag - Includes - warning triangle, 1st aid kit,<br>hi-vis vests, tyre gauge, ice scraper, wind up torch, breathalyser pair | £40.00  |
| Exterior Styling                                                                                                                              |         |
| Wind Deflector Kit                                                                                                                            | £90.00  |
| Carbon Fibre Wing Mirror Covers (set)                                                                                                         | £225.00 |
| Roof Stripe Kit                                                                                                                               | £295.00 |
| Roof Wrap Kit                                                                                                                                 | £210.00 |
| Front Skid Plate                                                                                                                              | £175.00 |
| Rear Skid Plate                                                                                                                               | £175.00 |
| Front Bumper Guard                                                                                                                            | £295.00 |
| Rear Bumper Guard                                                                                                                             | £255.00 |
| Outer Sill Moulding Set                                                                                                                       | £325.00 |
| Chrome Fog Lamp Moulding                                                                                                                      | £50.00  |