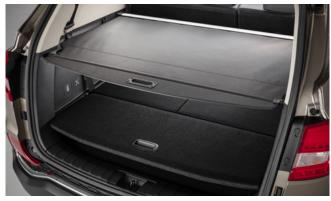

#### REXTON

Door Sill Protector Set

240v Power Socket

Bike Rack

Wind Deflector Kit Tinted

Boot Luggage Roll Out Cover (7 seat)

Detachable Towbar

Rexton Fog Lamp Eyebrow Set (Black)