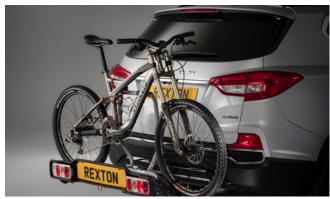

#### REXTON

Front Skid Plate

Side Step Set

Headrest Mounted 7" Twin DVD Screens

Rear Skid Plate

Rubber Boot Mat

Kenwood Dash Camera

Wind Deflector Kit

#### REXTON

Door Sill Protector Set

240v Power Socket

Bike Rack

Wind Deflector Kit Tinted

Boot Luggage Roll Out Cover (7 seat)

Detachable Towbar

Rexton Fog Lamp Eyebrow Set (Black)