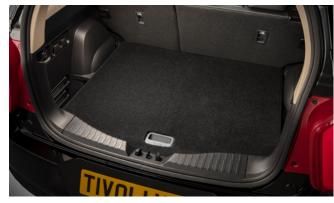

#### TIVOLI

Front Skid Plate

Rear Bumper Guard

Rear Mud Guards

Rear Skid Plate

Outer Sill Moulding Set

Luggage Cover

Front Bumper Guard

| Protection                                                                                                                                    |         |
|-----------------------------------------------------------------------------------------------------------------------------------------------|---------|
| Rubber Floor Mat Set                                                                                                                          | £35.00  |
| Load Area Rubber Mat (MY17)                                                                                                                   | £35.00  |
| Load Area Carpet Mat                                                                                                                          | £32.00  |
| Luggage Tray                                                                                                                                  | £ 50.00 |
| Luggage Lid - Front                                                                                                                           | £ 65.00 |
| Luggage Lid - Rear                                                                                                                            | £ 85.00 |
| Side Protection Door Mouldings                                                                                                                | £65.00  |
| LED Door Sill Protection Moulding                                                                                                             | £115.00 |
| Rear Mud Guards                                                                                                                               | £32.00  |
| Single Heavy Duty Seat Cover                                                                                                                  | £18.00  |
| Luggage Cover                                                                                                                                 | £135.00 |
| Dog Guard                                                                                                                                     | £129.00 |
| Travel Kit Moulded Bag - Includes - warning triangle, 1st aid kit,<br>hi-vis vests, tyre gauge, ice scraper, wind up torch, breathalyser pair | £40.00  |
| Exterior Styling                                                                                                                              |         |
| Wind Deflector Kit                                                                                                                            | £90.00  |
| Carbon Fibre Wing Mirror Covers (set)                                                                                                         | £225.00 |
| Roof Stripe Kit                                                                                                                               | £295.00 |
| Roof Wrap Kit                                                                                                                                 | £210.00 |
| Front Skid Plate                                                                                                                              | £175.00 |
| Rear Skid Plate                                                                                                                               | £175.00 |
| Front Bumper Guard                                                                                                                            | £295.00 |
| Rear Bumper Guard                                                                                                                             | £255.00 |
| Outer Sill Moulding Set                                                                                                                       | £325.00 |
| Chrome Fog Lamp Moulding                                                                                                                      | £50.00  |