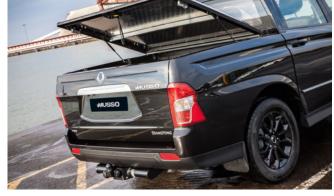

# MUSSO PICK-UP (17 MY)

Moulded Hard Top – full hard top with brake lights, headed rear window, sliding front glass, LED interior light, central locking, pop out opening windows & roof bars

Chequer Plate Top – lockable, heavy-duty alloy chequer plate cover with gas-lift struts and transit tie rails

# MUSSO PICK-UP (17 MY)

Front Skid Plate

Side Step Set

Rear Skid Plate

Rear Bumper Protection Pad

Front Nudge Bar

Load Area Rubber Mat