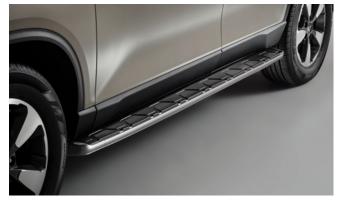

#### REXTON

Front Skid Plate

Side Step Set

Headrest Mounted 7" Twin DVD Screens

Rear Skid Plate

Rubber Boot Mat

Kenwood Dash Camera

Wind Deflector Kit

| Protection                                                                                                                                 |         |
|--------------------------------------------------------------------------------------------------------------------------------------------|---------|
| Door Sill Protection Set                                                                                                                   | £85.00  |
| Bonnet Protector Kit - Black                                                                                                               | £145.00 |
| Bonnet Protector Kit - Silver                                                                                                              | £185.00 |
| Rubber Floor Mat Set                                                                                                                       | £35.00  |
| Rubber Floor Mat 7 Seater (third row)                                                                                                      | £23.00  |
| Rubber Boot Mat 5 and 7 Seat                                                                                                               | £32.00  |
| Heavy Duty Seat Cover Set - Front                                                                                                          | £72.00  |
| Heavy Duty Seat Cover Set - Rear                                                                                                           | £60.00  |
| Load Liner 5 Seat (shallow)                                                                                                                | £95.00  |
| Front Mud Guards                                                                                                                           | £30.00  |
| Dog Guard 5 Seat                                                                                                                           | £165.00 |
| Dog Guard 7 Seat                                                                                                                           | £175.00 |
| Load Area Divider 5 Seat                                                                                                                   | £165.00 |
| Boot Luggage Roll Out Cover 7 Seat                                                                                                         | £110.00 |
| Travel Kit Moulded Bag - Includes - warning triangle, 1st aid kit, hi-vis vests, tyre gauge, ice scraper, wind up torch, breathalyser pair | £40.00  |
| Exterior Styling                                                                                                                           |         |
| Wind Deflector Kit                                                                                                                         | £90.00  |
| Side Step Set                                                                                                                              | £550.00 |
| Front Skid Plate                                                                                                                           | £135.00 |
| Rear Skid Plate                                                                                                                            | £135.00 |
|                                                                                                                                            |         |