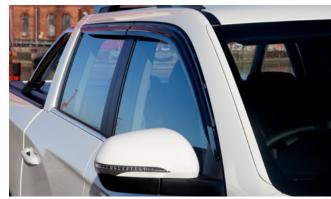

#### TIVOLI

Front Skid Plate

Rear Bumper Guard

Rear Mud Guards

Rear Skid Plate

Outer Sill Moulding Set

Luggage Cover

Front Bumper Guard

| Protection                                                                                                                                    |         |
|-----------------------------------------------------------------------------------------------------------------------------------------------|---------|
| Rubber Floor Mat Set                                                                                                                          | £35.00  |
| Load Area Rubber Mat (MY17)                                                                                                                   | £35.00  |
| Load Area Carpet Mat                                                                                                                          | £32.00  |
| Luggage Tray                                                                                                                                  | £ 50.00 |
| Luggage Lid - Front                                                                                                                           | £ 65.00 |
| Luggage Lid - Rear                                                                                                                            | £ 85.00 |
| Side Protection Door Mouldings                                                                                                                | £65.00  |
| LED Door Sill Protection Moulding                                                                                                             | £115.00 |
| Rear Mud Guards                                                                                                                               | £32.00  |
| Single Heavy Duty Seat Cover                                                                                                                  | £18.00  |
| Luggage Cover                                                                                                                                 | £135.00 |
| Dog Guard                                                                                                                                     | £129.00 |
| Travel Kit Moulded Bag - Includes - warning triangle, 1st aid kit,<br>hi-vis vests, tyre gauge, ice scraper, wind up torch, breathalyser pair | £40.00  |
| Exterior Styling                                                                                                                              |         |
| Wind Deflector Kit                                                                                                                            | £90.00  |
| Carbon Fibre Wing Mirror Covers (set)                                                                                                         | £225.00 |
| Roof Stripe Kit                                                                                                                               | £295.00 |
| Roof Wrap Kit                                                                                                                                 | £210.00 |
| Front Skid Plate                                                                                                                              | £175.00 |
| Rear Skid Plate                                                                                                                               | £175.00 |
| Front Bumper Guard                                                                                                                            | £295.00 |
| Rear Bumper Guard                                                                                                                             | £255.00 |
| Outer Sill Moulding Set                                                                                                                       | £325.00 |
| Chrome Fog Lamp Moulding                                                                                                                      | £50.00  |