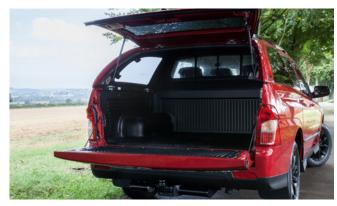

Light Bar Kit

Roll Bar Black (also available in Chrome)

Door Sill Protector Kit

Front Nudge Bar (Black)

Bonnet Protector (Black)

Fixed Towbar

Sliding Load Bed

Door Side Protection Moulding

Fog Lamp Eyebrow Set (Black)

Front Skid Plate

Load Edge Protector Kit

Luxury Hard Top Roof Rails

High Spec Hard Top

Luxury Hard Top

Mirror Cap Set

Kenwood Dash Camera

Luxury Hard Top Ladder Rack

Rear Bumper Protector

Rear Light Surround Set

Side Step (Saracen)

Wind Deflector Kit

Rear Skid Plate

Tonneau Cover Soft

Front Nudge Bar

Side Step (Rebel)

Top Roll Cover

Load Edge Protector

Musso Bonnet and Side Protectors

Rear Corner Bars (Chrome)

Tailgate Lowering System

Chrome Roll Top Sports Bar (also available in Black)

Top Roll Cover Divider