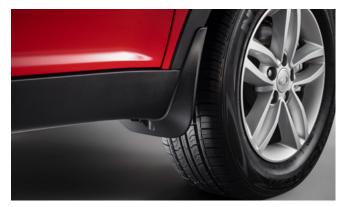

#### KORANDO

Rear Skid Plate (MY 17)

Side Step Set

Front Mud Guards

Front Skid Plate (MY 17)

Wind Deflector Kit

Rear Mud Guards

Side Protection Mouldings

| Protection                                                                                                                                 |         |  |
|--------------------------------------------------------------------------------------------------------------------------------------------|---------|--|
| Door Sill Protection Mouldings                                                                                                             | £80.00  |  |
| Front Mud Guards                                                                                                                           | £30.00  |  |
| Rear Mud Guards                                                                                                                            | £30.00  |  |
| Side Protection Mouldings                                                                                                                  | £70.00  |  |
| Rubber Floor Mat Set                                                                                                                       | £35.00  |  |
| Single Heavy Duty Seat Cover                                                                                                               | £18.00  |  |
| Load Liner                                                                                                                                 | £45.00  |  |
| Dog Guard                                                                                                                                  | £125.00 |  |
| Rear Loadspace Cover                                                                                                                       | £195.00 |  |
| Luggage Net                                                                                                                                | £25.00  |  |
| Travel Kit Moulded Bag - Includes - warning triangle, 1st aid kit, hi-vis vests, tyre gauge, ice scraper, wind up torch, breathalyser pair | £40.00  |  |
| Exterior Styling                                                                                                                           |         |  |
| Wind Deflector Kit                                                                                                                         | £90.00  |  |
| Front Skid Plate (MY 17)                                                                                                                   | £215.00 |  |
| Rear Skid Plate (MY 17)                                                                                                                    | £205.00 |  |
| Side Step Set                                                                                                                              | £350.00 |  |