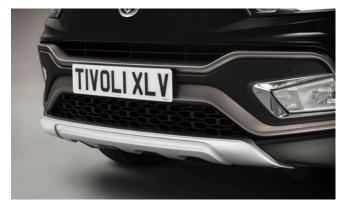

#### TIVOLI XLV

Front Skid Plate

Load Area Rubber Mat

Rear Skid Plate

Load Area Carpet Mat

Dog Guard

Rubber Floor Mat Set

#### TIVOLI XLV

| Description                                 | Without fitting<br>(Incl. VAT) |
|---------------------------------------------|--------------------------------|
| Towing / Touring                            |                                |
| Detachable Towbar                           | £325.00                        |
| 13 Pin Wiring Kit (7 pin function)          | £130.00                        |
| Caravan Extension Wiring                    | £50.00                         |
| LED module                                  | £35.00                         |
| Spare Wheel Kit 18" Alloy (excl tyre)       | £375.00                        |
| Spare Wheel Kit 18" Alloy Black (excl tyre) | £325.00                        |
| Space Saver Spare Wheel Kit 2WD             | £265.00                        |
| Space Saver Spare Wheel Kit 4WD             | £265.00                        |
| Versatility                                 |                                |
| 2 Bike Cycle Carrier on Towball             | £150.00                        |
| Roof Bar Set with Foot Pack                 | £225.00                        |
| Heated Screenwash System                    | £185.00                        |
| Touch Up Paint                              | £18.00                         |