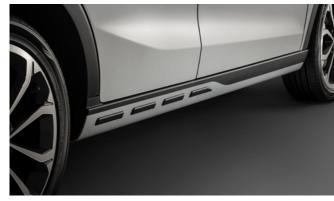

#### TIVOLI

Front Skid Plate

Rear Bumper Guard

Rear Mud Guards

Rear Skid Plate

Outer Sill Moulding Set

Luggage Cover

Front Bumper Guard

| Protection                                                                                                                                    |         |
|-----------------------------------------------------------------------------------------------------------------------------------------------|---------|
| Rubber Floor Mat Set                                                                                                                          | £35.00  |
| Load Area Rubber Mat (MY17)                                                                                                                   | £35.00  |
| Load Area Carpet Mat                                                                                                                          | £32.00  |
| Luggage Tray                                                                                                                                  | £ 50.00 |
| Luggage Lid - Front                                                                                                                           | £ 65.00 |
| Luggage Lid - Rear                                                                                                                            | £ 85.00 |
| Side Protection Door Mouldings                                                                                                                | £65.00  |
| LED Door Sill Protection Moulding                                                                                                             | £115.00 |
| Rear Mud Guards                                                                                                                               | £32.00  |
| Single Heavy Duty Seat Cover                                                                                                                  | £18.00  |
| Luggage Cover                                                                                                                                 | £135.00 |
| Dog Guard                                                                                                                                     | £129.00 |
| Travel Kit Moulded Bag - Includes - warning triangle, 1st aid kit,<br>hi-vis vests, tyre gauge, ice scraper, wind up torch, breathalyser pair | £40.00  |
| Exterior Styling                                                                                                                              |         |
| Wind Deflector Kit                                                                                                                            | £90.00  |
| Carbon Fibre Wing Mirror Covers (set)                                                                                                         | £225.00 |
| Roof Stripe Kit                                                                                                                               | £295.00 |
| Roof Wrap Kit                                                                                                                                 | £210.00 |
| Front Skid Plate                                                                                                                              | £175.00 |
| Rear Skid Plate                                                                                                                               | £175.00 |
| Front Bumper Guard                                                                                                                            | £295.00 |
| Rear Bumper Guard                                                                                                                             | £255.00 |
| Outer Sill Moulding Set                                                                                                                       | £325.00 |
| Chrome Fog Lamp Moulding                                                                                                                      | £50.00  |