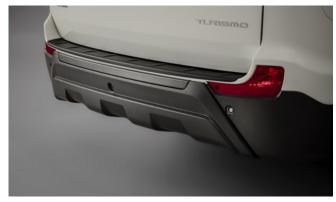

#### REXTON

Front Skid Plate

Side Step Set

Headrest Mounted 7" Twin DVD Screens

Rear Skid Plate

Rubber Boot Mat

Kenwood Dash Camera

Wind Deflector Kit

| Protection                                                                                                                                 |         |
|--------------------------------------------------------------------------------------------------------------------------------------------|---------|
| Door Sill Protection Set                                                                                                                   | £85.00  |
| Bonnet Protector Kit - Black                                                                                                               | £145.00 |
| Bonnet Protector Kit - Silver                                                                                                              | £185.00 |
| Rubber Floor Mat Set                                                                                                                       | £35.00  |
| Rubber Floor Mat 7 Seater (third row)                                                                                                      | £23.00  |
| Rubber Boot Mat 5 and 7 Seat                                                                                                               | £32.00  |
| Heavy Duty Seat Cover Set - Front                                                                                                          | £72.00  |
| Heavy Duty Seat Cover Set - Rear                                                                                                           | £60.00  |
| Load Liner 5 Seat (shallow)                                                                                                                | £95.00  |
| Front Mud Guards                                                                                                                           | £30.00  |
| Dog Guard 5 Seat                                                                                                                           | £165.00 |
| Dog Guard 7 Seat                                                                                                                           | £175.00 |
| Load Area Divider 5 Seat                                                                                                                   | £165.00 |
| Boot Luggage Roll Out Cover 7 Seat                                                                                                         | £110.00 |
| Travel Kit Moulded Bag - Includes - warning triangle, 1st aid kit, hi-vis vests, tyre gauge, ice scraper, wind up torch, breathalyser pair | £40.00  |
| Exterior Styling                                                                                                                           |         |
| Wind Deflector Kit                                                                                                                         | £90.00  |
| Side Step Set                                                                                                                              | £550.00 |
| Front Skid Plate                                                                                                                           | £135.00 |
| Rear Skid Plate                                                                                                                            | £135.00 |
|                                                                                                                                            |         |