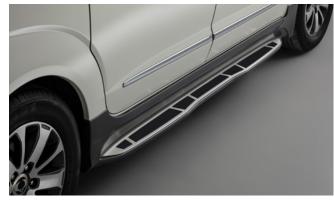

#### REXTON

Front Skid Plate

Side Step Set

Headrest Mounted 7" Twin DVD Screens

Rear Skid Plate

Rubber Boot Mat

Kenwood Dash Camera

Wind Deflector Kit

| Protection                                                                                                                                 |         |
|--------------------------------------------------------------------------------------------------------------------------------------------|---------|
| Door Sill Protection Set                                                                                                                   | £85.00  |
| Bonnet Protector Kit - Black                                                                                                               | £145.00 |
| Bonnet Protector Kit - Silver                                                                                                              | £185.00 |
| Rubber Floor Mat Set                                                                                                                       | £35.00  |
| Rubber Floor Mat 7 Seater (third row)                                                                                                      | £23.00  |
| Rubber Boot Mat 5 and 7 Seat                                                                                                               | £32.00  |
| Heavy Duty Seat Cover Set - Front                                                                                                          | £72.00  |
| Heavy Duty Seat Cover Set - Rear                                                                                                           | £60.00  |
| Load Liner 5 Seat (shallow)                                                                                                                | £95.00  |
| Front Mud Guards                                                                                                                           | £30.00  |
| Dog Guard 5 Seat                                                                                                                           | £165.00 |
| Dog Guard 7 Seat                                                                                                                           | £175.00 |
| Load Area Divider 5 Seat                                                                                                                   | £165.00 |
| Boot Luggage Roll Out Cover 7 Seat                                                                                                         | £110.00 |
| Travel Kit Moulded Bag - Includes - warning triangle, 1st aid kit, hi-vis vests, tyre gauge, ice scraper, wind up torch, breathalyser pair | £40.00  |
| Exterior Styling                                                                                                                           |         |
| Wind Deflector Kit                                                                                                                         | £90.00  |
| Side Step Set                                                                                                                              | £550.00 |
| Front Skid Plate                                                                                                                           | £135.00 |
| Rear Skid Plate                                                                                                                            | £135.00 |
|                                                                                                                                            |         |