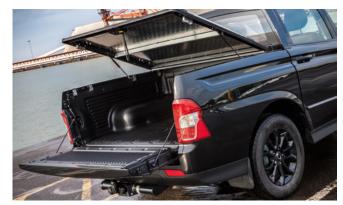

# MUSSO PICK-UP (17 MY)

Moulded Hard Top – full hard top with brake lights, headed rear window, sliding front glass, LED interior light, central locking, pop out opening windows & roof bars

Chequer Plate Top – lockable, heavy-duty alloy chequer plate cover with gas-lift struts and transit tie rails

# MUSSO PICK-UP (17 MY)

Front Skid Plate

Side Step Set

Rear Skid Plate

Rear Bumper Protection Pad

Front Nudge Bar

Load Area Rubber Mat