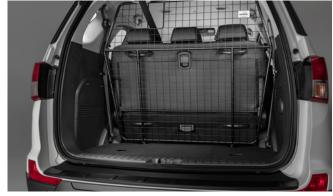

| Protection                                                                                                                                 |         |  |
|--------------------------------------------------------------------------------------------------------------------------------------------|---------|--|
| Door Sill Protection Mouldings                                                                                                             | £80.00  |  |
| Front Mud Guards                                                                                                                           | £30.00  |  |
| Rear Mud Guards                                                                                                                            | £30.00  |  |
| Side Protection Mouldings                                                                                                                  | £70.00  |  |
| Rubber Floor Mat Set                                                                                                                       | £35.00  |  |
| Single Heavy Duty Seat Cover                                                                                                               | £18.00  |  |
| Load Liner                                                                                                                                 | £45.00  |  |
| Dog Guard                                                                                                                                  | £125.00 |  |
| Rear Loadspace Cover                                                                                                                       | £195.00 |  |
| Luggage Net                                                                                                                                | £25.00  |  |
| Travel Kit Moulded Bag - Includes - warning triangle, 1st aid kit, hi-vis vests, tyre gauge, ice scraper, wind up torch, breathalyser pair | £40.00  |  |
| Exterior Styling                                                                                                                           |         |  |
| Wind Deflector Kit                                                                                                                         | £90.00  |  |
| Front Skid Plate (MY 17)                                                                                                                   | £215.00 |  |
| Rear Skid Plate (MY 17)                                                                                                                    | £205.00 |  |
| Side Step Set                                                                                                                              | £350.00 |  |