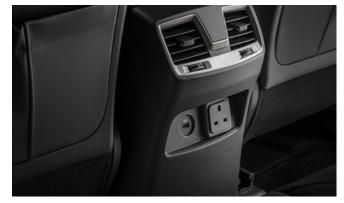

#### REXTON

Door Sill Protector Set

240v Power Socket

Bike Rack

Wind Deflector Kit Tinted

Boot Luggage Roll Out Cover (7 seat)

Detachable Towbar

Rexton Fog Lamp Eyebrow Set (Black)

# REXTON

| Description                           | Without fitting<br>(Incl. VAT) |
|---------------------------------------|--------------------------------|
| Towing / Touring                      |                                |
| Detachable Towbar*                    | £385.00                        |
| Fixed Towbar*                         | £210.00                        |
| 13 Pin Wiring Kit (7 pin function)    | £170.00                        |
| Caravan Extension Wiring              | £50.00                         |
| Progressive Rear Spring Assistors     | £330.00                        |
| Spare Wheel Kit 17" Alloy (excl tyre) | £480.00                        |
| Spare Wheel Kit 18" Alloy (excl tyre) | £490.00                        |
| Spare Wheel Kit 20" Alloy (excl tyre) | £750.00                        |
| Versatility                           |                                |
| Kenwood DAB Touchscreen Navigation    | £1,020.00                      |
| UK Style Power Socket                 | £25.00                         |
| 2 Bike Cycle Carrier on Towball       | £150.00                        |
| Roof Bar Set with Foot Pack           | £255.00                        |
| Heated Screenwash System              | £185.00                        |
| Touch Up Paint                        | £18.00                         |
| Audio Visual                          |                                |
| Headrest Mounted 7" Twin DVD Screens  | £1,080.00                      |
| Kenwood Dash Cam                      | £210.00                        |