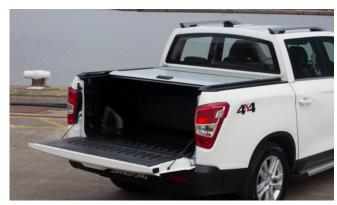

Side Step (Rebel)

Top Roll Cover

Load Edge Protector

Musso Bonnet and Side Protectors

Rear Corner Bars (Chrome)

Tailgate Lowering System

Chrome Roll Top Sports Bar (also available in Black)

Top Roll Cover Divider

| Description                            | Without fitting<br>(Ex. VAT) |
|----------------------------------------|------------------------------|
| Towing / Touring                       |                              |
| Fixed towbar                           | £235.00                      |
| 13 Pin Wiring Kit (7 pin function)     | £150.00                      |
| Caravan Extension Wiring               | £41.67                       |
| Versatility                            |                              |
| 2 Bike Cycle Carrier on Towball        | £125.00                      |
| Spare Wheel Lock                       | £52.00                       |
| Roof Bar Set with Foot Pack            | £212.50                      |
| Heated Screenwash System               | £154.17                      |
| Touch Up Paint                         | £15.00                       |
| Tailgate Lowering System               | £90.00                       |
| Tonneau Cover Soft                     | £320.00                      |
| Bed Divider                            | £585.00                      |
| Sliding Load Bed                       | £875.00                      |
| Hard Cover Folding                     | £985.00                      |
| Top Roll Cover (Silver)                | £1,325.00                    |
| Top Roll Cover (Black)                 | £1,395.00                    |
| Hi Spec Hard Top                       | £1,545.00                    |
| Commercial Top                         | £1,425.00                    |
| Luxury Hard Top                        | £1,945.00                    |
| Ladder Rack System for Luxury Hard Top | £450.00                      |
| Roof Rails Set for Luxury Hard Top     | £195.00                      |
| Front Parking Sensors                  | £100.00                      |
| Rear Parking Sensors                   | £90.00                       |