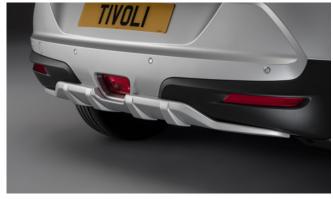

#### TIVOLI

Front Skid Plate

Rear Bumper Guard

Rear Mud Guards

Rear Skid Plate

Outer Sill Moulding Set

Luggage Cover

Front Bumper Guard

| Protection                                                                                                                                    |         |
|-----------------------------------------------------------------------------------------------------------------------------------------------|---------|
| Rubber Floor Mat Set                                                                                                                          | £35.00  |
| Load Area Rubber Mat (MY17)                                                                                                                   | £35.00  |
| Load Area Carpet Mat                                                                                                                          | £32.00  |
| Luggage Tray                                                                                                                                  | £ 50.00 |
| Luggage Lid - Front                                                                                                                           | £ 65.00 |
| Luggage Lid - Rear                                                                                                                            | £ 85.00 |
| Side Protection Door Mouldings                                                                                                                | £65.00  |
| LED Door Sill Protection Moulding                                                                                                             | £115.00 |
| Rear Mud Guards                                                                                                                               | £32.00  |
| Single Heavy Duty Seat Cover                                                                                                                  | £18.00  |
| Luggage Cover                                                                                                                                 | £135.00 |
| Dog Guard                                                                                                                                     | £129.00 |
| Travel Kit Moulded Bag - Includes - warning triangle, 1st aid kit,<br>hi-vis vests, tyre gauge, ice scraper, wind up torch, breathalyser pair | £40.00  |
| Exterior Styling                                                                                                                              |         |
| Wind Deflector Kit                                                                                                                            | £90.00  |
| Carbon Fibre Wing Mirror Covers (set)                                                                                                         | £225.00 |
| Roof Stripe Kit                                                                                                                               | £295.00 |
| Roof Wrap Kit                                                                                                                                 | £210.00 |
| Front Skid Plate                                                                                                                              | £175.00 |
| Rear Skid Plate                                                                                                                               | £175.00 |
| Front Bumper Guard                                                                                                                            | £295.00 |
| Rear Bumper Guard                                                                                                                             | £255.00 |
| Outer Sill Moulding Set                                                                                                                       | £325.00 |
| Chrome Fog Lamp Moulding                                                                                                                      | £50.00  |