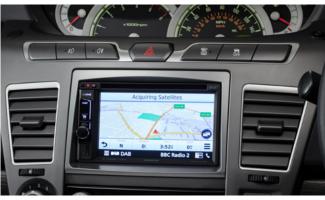

#### KORANDO

| Description                                       | Without fitting<br>(Incl. VAT) |
|---------------------------------------------------|--------------------------------|
| Towing / Touring                                  |                                |
| Fixed towbar                                      | £205.00                        |
| Detachable towbar                                 | £335.00                        |
| 13 Pin Wiring Kit (7 pin function)                | £125.00                        |
| Caravan Extension Wiring                          | £55.00                         |
| LED module                                        | £35.00                         |
| Spare Wheel Kit 16" Alloy (excl tyre)             | £265.00                        |
| Spare Wheel Kit 18" Alloy Diamond Cut (excl tyre) | £290.00                        |
| Spare Wheel Kit 18" Alloy Black (excl tyre)       | £285.00                        |
| Space Saver Spare Wheel Kit                       | £145.00                        |
| Progressive Rear Spring Assistors                 | £185.00                        |
| Versatility                                       |                                |
| 2 Bike Cycle Carrier on Towball                   | £150.00                        |
| Roof Bar Set with Foot Pack                       | £225.00                        |
| Heated Screenwash System                          | £185.00                        |
| Touch Up Paint                                    | £18.00                         |
| Front Parking Sensors                             | £120.00                        |
| Rear Parking Sensors                              | £108.00                        |
| Audio Visual                                      |                                |
| Kenwood DAB Touchscreen Navigation                | £995.00                        |
| Reverse Camera (with Kenwood Navigation Unit)     | £90.00                         |
| Kenwood Dash Cam                                  | £210.00                        |
| Pure Highway DAB Radio Upgrade                    | £150.00                        |