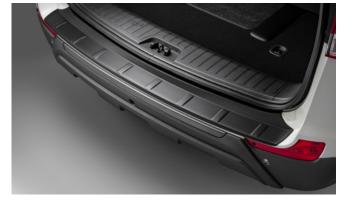

#### TIVOLI

Front Skid Plate

Rear Bumper Guard

Rear Mud Guards

Rear Skid Plate

Outer Sill Moulding Set

Luggage Cover

Front Bumper Guard

| Protection                                                                                                                                    |         |
|-----------------------------------------------------------------------------------------------------------------------------------------------|---------|
| Rubber Floor Mat Set                                                                                                                          | £35.00  |
| Load Area Rubber Mat (MY17)                                                                                                                   | £35.00  |
| Load Area Carpet Mat                                                                                                                          | £32.00  |
| Luggage Tray                                                                                                                                  | £ 50.00 |
| Luggage Lid - Front                                                                                                                           | £ 65.00 |
| Luggage Lid - Rear                                                                                                                            | £ 85.00 |
| Side Protection Door Mouldings                                                                                                                | £65.00  |
| LED Door Sill Protection Moulding                                                                                                             | £115.00 |
| Rear Mud Guards                                                                                                                               | £32.00  |
| Single Heavy Duty Seat Cover                                                                                                                  | £18.00  |
| Luggage Cover                                                                                                                                 | £135.00 |
| Dog Guard                                                                                                                                     | £129.00 |
| Travel Kit Moulded Bag - Includes - warning triangle, 1st aid kit,<br>hi-vis vests, tyre gauge, ice scraper, wind up torch, breathalyser pair | £40.00  |
| Exterior Styling                                                                                                                              |         |
| Wind Deflector Kit                                                                                                                            | £90.00  |
| Carbon Fibre Wing Mirror Covers (set)                                                                                                         | £225.00 |
| Roof Stripe Kit                                                                                                                               | £295.00 |
| Roof Wrap Kit                                                                                                                                 | £210.00 |
| Front Skid Plate                                                                                                                              | £175.00 |
| Rear Skid Plate                                                                                                                               | £175.00 |
| Front Bumper Guard                                                                                                                            | £295.00 |
| Rear Bumper Guard                                                                                                                             | £255.00 |
| Outer Sill Moulding Set                                                                                                                       | £325.00 |
| Chrome Fog Lamp Moulding                                                                                                                      | £50.00  |