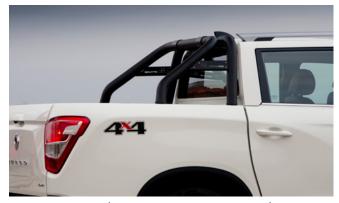

Side Step (Rebel)

Top Roll Cover

Load Edge Protector

Musso Bonnet and Side Protectors

Rear Corner Bars (Chrome)

Tailgate Lowering System

Chrome Roll Top Sports Bar (also available in Black)

Top Roll Cover Divider