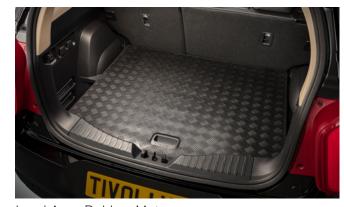

#### TIVOLI XLV

Front Skid Plate

Load Area Rubber Mat

Rear Skid Plate

Load Area Carpet Mat

Dog Guard

Rubber Floor Mat Set

| Audio Visual                                                                                                                               |         |  |
|--------------------------------------------------------------------------------------------------------------------------------------------|---------|--|
| Kenwood Dash Cam                                                                                                                           | £210.00 |  |
| Pure Highway DAB Radio Upgrade                                                                                                             | £150.00 |  |
| Protection                                                                                                                                 |         |  |
| LED Door sill protection moulding                                                                                                          | £115.00 |  |
| Side Protection Door Mouldings                                                                                                             | £65.00  |  |
| Luggage Lid                                                                                                                                | £85.00  |  |
| Rubber Floor Mat Set                                                                                                                       | £35.00  |  |
| Load Area Rubber Mat                                                                                                                       | £35.00  |  |
| Load Area Carpet Mat                                                                                                                       | £35.00  |  |
| Single Heavy Duty Seat Cover                                                                                                               | £18.00  |  |
| Dog Guard                                                                                                                                  | £139.00 |  |
| Travel Kit Moulded Bag - Includes - warning triangle, 1st aid kit, hi-vis vests, tyre gauge, ice scraper, wind up torch, breathalyser pair | £40.00  |  |
| Exterior Styling                                                                                                                           |         |  |
| Wind Deflector Kit                                                                                                                         | £90.00  |  |
| Carbon Fibre Wing Mirror Covers (set)                                                                                                      | £225.00 |  |
| Front Skid Plate                                                                                                                           | £150.00 |  |
| Rear Skid Plate                                                                                                                            | £195.00 |  |
| Outer Sill Moulding Set                                                                                                                    | £325.00 |  |