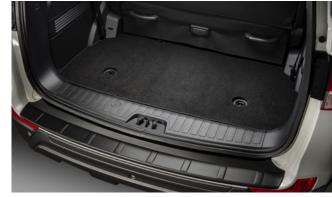

#### TIVOLI

Front Skid Plate

Rear Bumper Guard

Rear Mud Guards

Rear Skid Plate

Outer Sill Moulding Set

Luggage Cover

Front Bumper Guard

| Protection                                                                                                                                    |         |
|-----------------------------------------------------------------------------------------------------------------------------------------------|---------|
| Rubber Floor Mat Set                                                                                                                          | £35.00  |
| Load Area Rubber Mat (MY17)                                                                                                                   | £35.00  |
| Load Area Carpet Mat                                                                                                                          | £32.00  |
| Luggage Tray                                                                                                                                  | £ 50.00 |
| Luggage Lid - Front                                                                                                                           | £ 65.00 |
| Luggage Lid - Rear                                                                                                                            | £ 85.00 |
| Side Protection Door Mouldings                                                                                                                | £65.00  |
| LED Door Sill Protection Moulding                                                                                                             | £115.00 |
| Rear Mud Guards                                                                                                                               | £32.00  |
| Single Heavy Duty Seat Cover                                                                                                                  | £18.00  |
| Luggage Cover                                                                                                                                 | £135.00 |
| Dog Guard                                                                                                                                     | £129.00 |
| Travel Kit Moulded Bag - Includes - warning triangle, 1st aid kit,<br>hi-vis vests, tyre gauge, ice scraper, wind up torch, breathalyser pair | £40.00  |
| Exterior Styling                                                                                                                              |         |
| Wind Deflector Kit                                                                                                                            | £90.00  |
| Carbon Fibre Wing Mirror Covers (set)                                                                                                         | £225.00 |
| Roof Stripe Kit                                                                                                                               | £295.00 |
| Roof Wrap Kit                                                                                                                                 | £210.00 |
| Front Skid Plate                                                                                                                              | £175.00 |
| Rear Skid Plate                                                                                                                               | £175.00 |
| Front Bumper Guard                                                                                                                            | £295.00 |
| Rear Bumper Guard                                                                                                                             | £255.00 |
| Outer Sill Moulding Set                                                                                                                       | £325.00 |
| Chrome Fog Lamp Moulding                                                                                                                      | £50.00  |