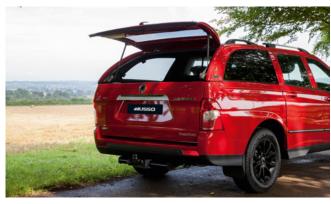

Light Bar Kit

Roll Bar Black (also available in Chrome)

Door Sill Protector Kit

Front Nudge Bar (Black)

Bonnet Protector (Black)

Fixed Towbar

Sliding Load Bed

Door Side Protection Moulding

Fog Lamp Eyebrow Set (Black)

Front Skid Plate

Load Edge Protector Kit

Luxury Hard Top Roof Rails

High Spec Hard Top

Luxury Hard Top

Mirror Cap Set

Kenwood Dash Camera

Luxury Hard Top Ladder Rack

Rear Bumper Protector

Rear Light Surround Set

Side Step (Saracen)

Wind Deflector Kit

Rear Skid Plate

Tonneau Cover Soft

Front Nudge Bar

Side Step (Rebel)

Top Roll Cover

Load Edge Protector

Musso Bonnet and Side Protectors

Rear Corner Bars (Chrome)

Tailgate Lowering System

Chrome Roll Top Sports Bar (also available in Black)

Top Roll Cover Divider