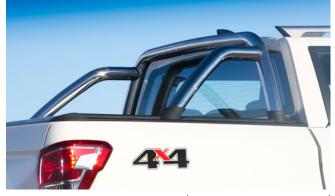

Light Bar Kit

Roll Bar Black (also available in Chrome)

Door Sill Protector Kit

Front Nudge Bar (Black)

Bonnet Protector (Black)

Fixed Towbar

Sliding Load Bed

Door Side Protection Moulding

Side Step (Rebel)

Top Roll Cover

Load Edge Protector

Musso Bonnet and Side Protectors

Rear Corner Bars (Chrome)

Tailgate Lowering System

Chrome Roll Top Sports Bar (also available in Black)

Top Roll Cover Divider