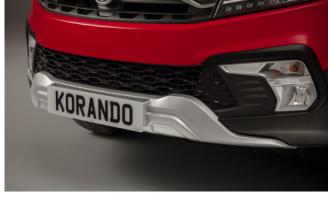

#### KORANDO

Rear Skid Plate (MY 17)

Side Step Set

Front Mud Guards

Front Skid Plate (MY 17)

Wind Deflector Kit

Rear Mud Guards

Side Protection Mouldings

| Protection                                                                                                                                 |         |  |
|--------------------------------------------------------------------------------------------------------------------------------------------|---------|--|
| Door Sill Protection Mouldings                                                                                                             | £80.00  |  |
| Front Mud Guards                                                                                                                           | £30.00  |  |
| Rear Mud Guards                                                                                                                            | £30.00  |  |
| Side Protection Mouldings                                                                                                                  | £70.00  |  |
| Rubber Floor Mat Set                                                                                                                       | £35.00  |  |
| Single Heavy Duty Seat Cover                                                                                                               | £18.00  |  |
| Load Liner                                                                                                                                 | £45.00  |  |
| Dog Guard                                                                                                                                  | £125.00 |  |
| Rear Loadspace Cover                                                                                                                       | £195.00 |  |
| Luggage Net                                                                                                                                | £25.00  |  |
| Travel Kit Moulded Bag - Includes - warning triangle, 1st aid kit, hi-vis vests, tyre gauge, ice scraper, wind up torch, breathalyser pair | £40.00  |  |
| Exterior Styling                                                                                                                           |         |  |
| Wind Deflector Kit                                                                                                                         | £90.00  |  |
| Front Skid Plate (MY 17)                                                                                                                   | £215.00 |  |
| Rear Skid Plate (MY 17)                                                                                                                    | £205.00 |  |
| Side Step Set                                                                                                                              | £350.00 |  |