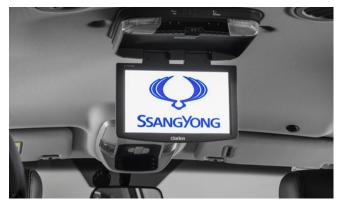

#### TURISMO

Front Skid Plate

Rearview Camera

Clarion Roof Mounted 10" DVD Player

Rear Skid Plate

Side Step Set

Boot Sill Protector

Door Sill Protection Mouldings

# TURISMO

| Description                                   | Without fitting<br>(Incl. VAT) |
|-----------------------------------------------|--------------------------------|
| Towing / Touring                              |                                |
| Detachable Towbar                             | £365.00                        |
| Fixed Towbar                                  | £220.00                        |
| 13 Pin Wiring Kit (7 pin function)            | £175.00                        |
| Caravan Extension Wiring                      | £50.00                         |
| Versatility                                   |                                |
| 2 Bike Cycle Carrier on Towball               | £150.00                        |
| Roof Bar Set with Foot Pack                   | £225.00                        |
| Heated Screenwash System                      | £185.00                        |
| Touch Up Paint                                | £18.00                         |
| Front Parking Sensors                         | £120.00                        |
| Rear Parking Sensors                          | £108.00                        |
| Audio Visual                                  |                                |
| Clarion Roof Mounted 10" DVD player           | £570.00                        |
| Kenwood DAB Touch Screen Navigation           | £995.00                        |
| Reverse Camera (with Kenwood Navigation Unit) | £102.00                        |
| Kenwood Dash Cam                              | £210.00                        |
| Pure Highway DAB Radio Upgrade                | £150.00                        |