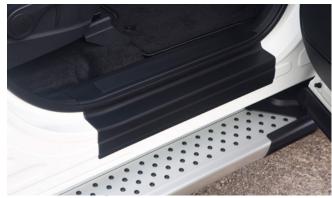

Door Sill Protection Mouldings

Detachable Towbar

| Protection                                                                                                                                 |         |  |
|--------------------------------------------------------------------------------------------------------------------------------------------|---------|--|
| Door Sill Protection Mouldings                                                                                                             | £80.00  |  |
| Front Mud Guards                                                                                                                           | £30.00  |  |
| Rear Mud Guards                                                                                                                            | £30.00  |  |
| Side Protection Mouldings                                                                                                                  | £70.00  |  |
| Rubber Floor Mat Set                                                                                                                       | £35.00  |  |
| Single Heavy Duty Seat Cover                                                                                                               | £18.00  |  |
| Load Liner                                                                                                                                 | £45.00  |  |
| Dog Guard                                                                                                                                  | £125.00 |  |
| Rear Loadspace Cover                                                                                                                       | £195.00 |  |
| Luggage Net                                                                                                                                | £25.00  |  |
| Travel Kit Moulded Bag - Includes - warning triangle, 1st aid kit, hi-vis vests, tyre gauge, ice scraper, wind up torch, breathalyser pair | £40.00  |  |
| Exterior Styling                                                                                                                           |         |  |
| Wind Deflector Kit                                                                                                                         | £90.00  |  |
| Front Skid Plate (MY 17)                                                                                                                   | £215.00 |  |
| Rear Skid Plate (MY 17)                                                                                                                    | £205.00 |  |
| Side Step Set                                                                                                                              | £350.00 |  |