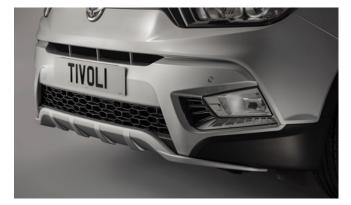

#### TIVOLI

Front Skid Plate

Rear Bumper Guard

Rear Mud Guards

Rear Skid Plate

Outer Sill Moulding Set

Luggage Cover

Front Bumper Guard

| Protection                                                                                                                                    |         |
|-----------------------------------------------------------------------------------------------------------------------------------------------|---------|
| Rubber Floor Mat Set                                                                                                                          | £35.00  |
| Load Area Rubber Mat (MY17)                                                                                                                   | £35.00  |
| Load Area Carpet Mat                                                                                                                          | £32.00  |
| Luggage Tray                                                                                                                                  | £ 50.00 |
| Luggage Lid - Front                                                                                                                           | £ 65.00 |
| Luggage Lid - Rear                                                                                                                            | £ 85.00 |
| Side Protection Door Mouldings                                                                                                                | £65.00  |
| LED Door Sill Protection Moulding                                                                                                             | £115.00 |
| Rear Mud Guards                                                                                                                               | £32.00  |
| Single Heavy Duty Seat Cover                                                                                                                  | £18.00  |
| Luggage Cover                                                                                                                                 | £135.00 |
| Dog Guard                                                                                                                                     | £129.00 |
| Travel Kit Moulded Bag - Includes - warning triangle, 1st aid kit,<br>hi-vis vests, tyre gauge, ice scraper, wind up torch, breathalyser pair | £40.00  |
| Exterior Styling                                                                                                                              |         |
| Wind Deflector Kit                                                                                                                            | £90.00  |
| Carbon Fibre Wing Mirror Covers (set)                                                                                                         | £225.00 |
| Roof Stripe Kit                                                                                                                               | £295.00 |
| Roof Wrap Kit                                                                                                                                 | £210.00 |
| Front Skid Plate                                                                                                                              | £175.00 |
| Rear Skid Plate                                                                                                                               | £175.00 |
| Front Bumper Guard                                                                                                                            | £295.00 |
| Rear Bumper Guard                                                                                                                             | £255.00 |
| Outer Sill Moulding Set                                                                                                                       | £325.00 |
| Chrome Fog Lamp Moulding                                                                                                                      | £50.00  |