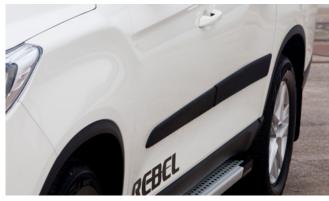

Side Step (Rebel)

Top Roll Cover

Load Edge Protector

Musso Bonnet and Side Protectors

Rear Corner Bars (Chrome)

Tailgate Lowering System

Chrome Roll Top Sports Bar (also available in Black)

Top Roll Cover Divider