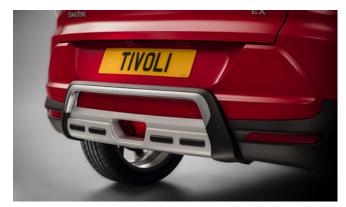

#### TIVOLI

Front Skid Plate

Rear Bumper Guard

Rear Mud Guards

Rear Skid Plate

Outer Sill Moulding Set

Luggage Cover

Front Bumper Guard

| Protection                                                                                                                                    |         |
|-----------------------------------------------------------------------------------------------------------------------------------------------|---------|
| Rubber Floor Mat Set                                                                                                                          | £35.00  |
| Load Area Rubber Mat (MY17)                                                                                                                   | £35.00  |
| Load Area Carpet Mat                                                                                                                          | £32.00  |
| Luggage Tray                                                                                                                                  | £ 50.00 |
| Luggage Lid - Front                                                                                                                           | £ 65.00 |
| Luggage Lid - Rear                                                                                                                            | £ 85.00 |
| Side Protection Door Mouldings                                                                                                                | £65.00  |
| LED Door Sill Protection Moulding                                                                                                             | £115.00 |
| Rear Mud Guards                                                                                                                               | £32.00  |
| Single Heavy Duty Seat Cover                                                                                                                  | £18.00  |
| Luggage Cover                                                                                                                                 | £135.00 |
| Dog Guard                                                                                                                                     | £129.00 |
| Travel Kit Moulded Bag - Includes - warning triangle, 1st aid kit,<br>hi-vis vests, tyre gauge, ice scraper, wind up torch, breathalyser pair | £40.00  |
| Exterior Styling                                                                                                                              |         |
| Wind Deflector Kit                                                                                                                            | £90.00  |
| Carbon Fibre Wing Mirror Covers (set)                                                                                                         | £225.00 |
| Roof Stripe Kit                                                                                                                               | £295.00 |
| Roof Wrap Kit                                                                                                                                 | £210.00 |
| Front Skid Plate                                                                                                                              | £175.00 |
| Rear Skid Plate                                                                                                                               | £175.00 |
| Front Bumper Guard                                                                                                                            | £295.00 |
| Rear Bumper Guard                                                                                                                             | £255.00 |
| Outer Sill Moulding Set                                                                                                                       | £325.00 |
| Chrome Fog Lamp Moulding                                                                                                                      | £50.00  |