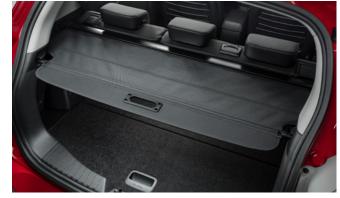

#### TIVOLI

Front Skid Plate

Rear Bumper Guard

Rear Mud Guards

Rear Skid Plate

Outer Sill Moulding Set

Luggage Cover

Front Bumper Guard

| Protection                                                                                                                                    |         |
|-----------------------------------------------------------------------------------------------------------------------------------------------|---------|
| Rubber Floor Mat Set                                                                                                                          | £35.00  |
| Load Area Rubber Mat (MY17)                                                                                                                   | £35.00  |
| Load Area Carpet Mat                                                                                                                          | £32.00  |
| Luggage Tray                                                                                                                                  | £ 50.00 |
| Luggage Lid - Front                                                                                                                           | £ 65.00 |
| Luggage Lid - Rear                                                                                                                            | £ 85.00 |
| Side Protection Door Mouldings                                                                                                                | £65.00  |
| LED Door Sill Protection Moulding                                                                                                             | £115.00 |
| Rear Mud Guards                                                                                                                               | £32.00  |
| Single Heavy Duty Seat Cover                                                                                                                  | £18.00  |
| Luggage Cover                                                                                                                                 | £135.00 |
| Dog Guard                                                                                                                                     | £129.00 |
| Travel Kit Moulded Bag - Includes - warning triangle, 1st aid kit,<br>hi-vis vests, tyre gauge, ice scraper, wind up torch, breathalyser pair | £40.00  |
| Exterior Styling                                                                                                                              |         |
| Wind Deflector Kit                                                                                                                            | £90.00  |
| Carbon Fibre Wing Mirror Covers (set)                                                                                                         | £225.00 |
| Roof Stripe Kit                                                                                                                               | £295.00 |
| Roof Wrap Kit                                                                                                                                 | £210.00 |
| Front Skid Plate                                                                                                                              | £175.00 |
| Rear Skid Plate                                                                                                                               | £175.00 |
| Front Bumper Guard                                                                                                                            | £295.00 |
| Rear Bumper Guard                                                                                                                             | £255.00 |
| Outer Sill Moulding Set                                                                                                                       | £325.00 |
| Chrome Fog Lamp Moulding                                                                                                                      | £50.00  |