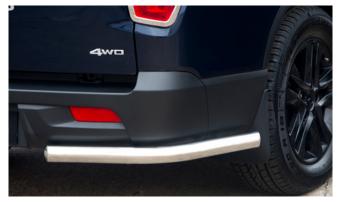

#### TIVOLI

Front Skid Plate

Rear Bumper Guard

Rear Mud Guards

Rear Skid Plate

Outer Sill Moulding Set

Luggage Cover

Front Bumper Guard

| Protection                                                                                                                                    |         |
|-----------------------------------------------------------------------------------------------------------------------------------------------|---------|
| Rubber Floor Mat Set                                                                                                                          | £35.00  |
| Load Area Rubber Mat (MY17)                                                                                                                   | £35.00  |
| Load Area Carpet Mat                                                                                                                          | £32.00  |
| Luggage Tray                                                                                                                                  | £ 50.00 |
| Luggage Lid - Front                                                                                                                           | £ 65.00 |
| Luggage Lid - Rear                                                                                                                            | £ 85.00 |
| Side Protection Door Mouldings                                                                                                                | £65.00  |
| LED Door Sill Protection Moulding                                                                                                             | £115.00 |
| Rear Mud Guards                                                                                                                               | £32.00  |
| Single Heavy Duty Seat Cover                                                                                                                  | £18.00  |
| Luggage Cover                                                                                                                                 | £135.00 |
| Dog Guard                                                                                                                                     | £129.00 |
| Travel Kit Moulded Bag - Includes - warning triangle, 1st aid kit,<br>hi-vis vests, tyre gauge, ice scraper, wind up torch, breathalyser pair | £40.00  |
| Exterior Styling                                                                                                                              |         |
| Wind Deflector Kit                                                                                                                            | £90.00  |
| Carbon Fibre Wing Mirror Covers (set)                                                                                                         | £225.00 |
| Roof Stripe Kit                                                                                                                               | £295.00 |
| Roof Wrap Kit                                                                                                                                 | £210.00 |
| Front Skid Plate                                                                                                                              | £175.00 |
| Rear Skid Plate                                                                                                                               | £175.00 |
| Front Bumper Guard                                                                                                                            | £295.00 |
| Rear Bumper Guard                                                                                                                             | £255.00 |
| Outer Sill Moulding Set                                                                                                                       | £325.00 |
| Chrome Fog Lamp Moulding                                                                                                                      | £50.00  |