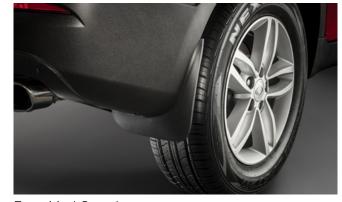

#### TIVOLI

Front Skid Plate

Rear Bumper Guard

Rear Mud Guards

Rear Skid Plate

Outer Sill Moulding Set

Luggage Cover

Front Bumper Guard

| Protection                                                                                                                                    |         |
|-----------------------------------------------------------------------------------------------------------------------------------------------|---------|
| Rubber Floor Mat Set                                                                                                                          | £35.00  |
| Load Area Rubber Mat (MY17)                                                                                                                   | £35.00  |
| Load Area Carpet Mat                                                                                                                          | £32.00  |
| Luggage Tray                                                                                                                                  | £ 50.00 |
| Luggage Lid - Front                                                                                                                           | £ 65.00 |
| Luggage Lid - Rear                                                                                                                            | £ 85.00 |
| Side Protection Door Mouldings                                                                                                                | £65.00  |
| LED Door Sill Protection Moulding                                                                                                             | £115.00 |
| Rear Mud Guards                                                                                                                               | £32.00  |
| Single Heavy Duty Seat Cover                                                                                                                  | £18.00  |
| Luggage Cover                                                                                                                                 | £135.00 |
| Dog Guard                                                                                                                                     | £129.00 |
| Travel Kit Moulded Bag - Includes - warning triangle, 1st aid kit,<br>hi-vis vests, tyre gauge, ice scraper, wind up torch, breathalyser pair | £40.00  |
| Exterior Styling                                                                                                                              |         |
| Wind Deflector Kit                                                                                                                            | £90.00  |
| Carbon Fibre Wing Mirror Covers (set)                                                                                                         | £225.00 |
| Roof Stripe Kit                                                                                                                               | £295.00 |
| Roof Wrap Kit                                                                                                                                 | £210.00 |
| Front Skid Plate                                                                                                                              | £175.00 |
| Rear Skid Plate                                                                                                                               | £175.00 |
| Front Bumper Guard                                                                                                                            | £295.00 |
| Rear Bumper Guard                                                                                                                             | £255.00 |
| Outer Sill Moulding Set                                                                                                                       | £325.00 |
| Chrome Fog Lamp Moulding                                                                                                                      | £50.00  |