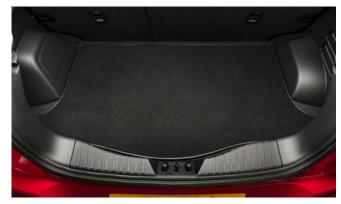

#### TIVOLI

Front Skid Plate

Rear Bumper Guard

Rear Mud Guards

Rear Skid Plate

Outer Sill Moulding Set

Luggage Cover

Front Bumper Guard

| Protection                                                                                                                                    |         |
|-----------------------------------------------------------------------------------------------------------------------------------------------|---------|
| Rubber Floor Mat Set                                                                                                                          | £35.00  |
| Load Area Rubber Mat (MY17)                                                                                                                   | £35.00  |
| Load Area Carpet Mat                                                                                                                          | £32.00  |
| Luggage Tray                                                                                                                                  | £ 50.00 |
| Luggage Lid - Front                                                                                                                           | £ 65.00 |
| Luggage Lid - Rear                                                                                                                            | £ 85.00 |
| Side Protection Door Mouldings                                                                                                                | £65.00  |
| LED Door Sill Protection Moulding                                                                                                             | £115.00 |
| Rear Mud Guards                                                                                                                               | £32.00  |
| Single Heavy Duty Seat Cover                                                                                                                  | £18.00  |
| Luggage Cover                                                                                                                                 | £135.00 |
| Dog Guard                                                                                                                                     | £129.00 |
| Travel Kit Moulded Bag - Includes - warning triangle, 1st aid kit,<br>hi-vis vests, tyre gauge, ice scraper, wind up torch, breathalyser pair | £40.00  |
| Exterior Styling                                                                                                                              |         |
| Wind Deflector Kit                                                                                                                            | £90.00  |
| Carbon Fibre Wing Mirror Covers (set)                                                                                                         | £225.00 |
| Roof Stripe Kit                                                                                                                               | £295.00 |
| Roof Wrap Kit                                                                                                                                 | £210.00 |
| Front Skid Plate                                                                                                                              | £175.00 |
| Rear Skid Plate                                                                                                                               | £175.00 |
| Front Bumper Guard                                                                                                                            | £295.00 |
| Rear Bumper Guard                                                                                                                             | £255.00 |
| Outer Sill Moulding Set                                                                                                                       | £325.00 |
| Chrome Fog Lamp Moulding                                                                                                                      | £50.00  |