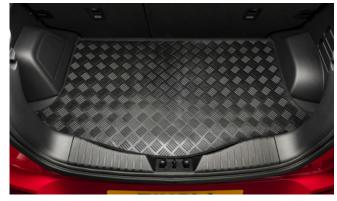

| Protection                                                                                                                                    |         |
|-----------------------------------------------------------------------------------------------------------------------------------------------|---------|
| Rubber Floor Mat Set                                                                                                                          | £35.00  |
| Load Area Rubber Mat (MY17)                                                                                                                   | £35.00  |
| Load Area Carpet Mat                                                                                                                          | £32.00  |
| Luggage Tray                                                                                                                                  | £ 50.00 |
| Luggage Lid - Front                                                                                                                           | £ 65.00 |
| Luggage Lid - Rear                                                                                                                            | £ 85.00 |
| Side Protection Door Mouldings                                                                                                                | £65.00  |
| LED Door Sill Protection Moulding                                                                                                             | £115.00 |
| Rear Mud Guards                                                                                                                               | £32.00  |
| Single Heavy Duty Seat Cover                                                                                                                  | £18.00  |
| Luggage Cover                                                                                                                                 | £135.00 |
| Dog Guard                                                                                                                                     | £129.00 |
| Travel Kit Moulded Bag - Includes - warning triangle, 1st aid kit,<br>hi-vis vests, tyre gauge, ice scraper, wind up torch, breathalyser pair | £40.00  |
| Exterior Styling                                                                                                                              |         |
| Wind Deflector Kit                                                                                                                            | £90.00  |
| Carbon Fibre Wing Mirror Covers (set)                                                                                                         | £225.00 |
| Roof Stripe Kit                                                                                                                               | £295.00 |
| Roof Wrap Kit                                                                                                                                 | £210.00 |
| Front Skid Plate                                                                                                                              | £175.00 |
| Rear Skid Plate                                                                                                                               | £175.00 |
| Front Bumper Guard                                                                                                                            | £295.00 |
| Rear Bumper Guard                                                                                                                             | £255.00 |
| Outer Sill Moulding Set                                                                                                                       | £325.00 |
| Chrome Fog Lamp Moulding                                                                                                                      | £50.00  |