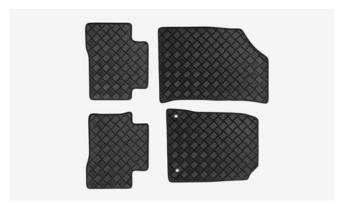

# TIVOLI

Luggage Tray

Luggage Tray Lid

Load Area Carpet Mat

Rubber Floor Mat Set

| Protection                                                                                                                                    |         |
|-----------------------------------------------------------------------------------------------------------------------------------------------|---------|
| Rubber Floor Mat Set                                                                                                                          | £35.00  |
| Load Area Rubber Mat (MY17)                                                                                                                   | £35.00  |
| Load Area Carpet Mat                                                                                                                          | £32.00  |
| Luggage Tray                                                                                                                                  | £ 50.00 |
| Luggage Lid - Front                                                                                                                           | £ 65.00 |
| Luggage Lid - Rear                                                                                                                            | £ 85.00 |
| Side Protection Door Mouldings                                                                                                                | £65.00  |
| LED Door Sill Protection Moulding                                                                                                             | £115.00 |
| Rear Mud Guards                                                                                                                               | £32.00  |
| Single Heavy Duty Seat Cover                                                                                                                  | £18.00  |
| Luggage Cover                                                                                                                                 | £135.00 |
| Dog Guard                                                                                                                                     | £129.00 |
| Travel Kit Moulded Bag - Includes - warning triangle, 1st aid kit,<br>hi-vis vests, tyre gauge, ice scraper, wind up torch, breathalyser pair | £40.00  |
| Exterior Styling                                                                                                                              |         |
| Wind Deflector Kit                                                                                                                            | £90.00  |
| Carbon Fibre Wing Mirror Covers (set)                                                                                                         | £225.00 |
| Roof Stripe Kit                                                                                                                               | £295.00 |
| Roof Wrap Kit                                                                                                                                 | £210.00 |
| Front Skid Plate                                                                                                                              | £175.00 |
| Rear Skid Plate                                                                                                                               | £175.00 |
| Front Bumper Guard                                                                                                                            | £295.00 |
| Rear Bumper Guard                                                                                                                             | £255.00 |
| Outer Sill Moulding Set                                                                                                                       | £325.00 |
| Chrome Fog Lamp Moulding                                                                                                                      | £50.00  |