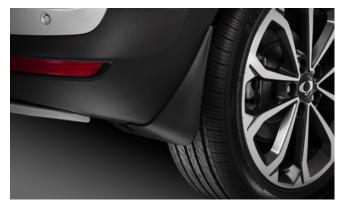

#### TIVOLI

Front Skid Plate

Rear Bumper Guard

Rear Mud Guards

Rear Skid Plate

Outer Sill Moulding Set

Luggage Cover

Front Bumper Guard

| Protection                                                                                                                                    |         |
|-----------------------------------------------------------------------------------------------------------------------------------------------|---------|
| Rubber Floor Mat Set                                                                                                                          | £35.00  |
| Load Area Rubber Mat (MY17)                                                                                                                   | £35.00  |
| Load Area Carpet Mat                                                                                                                          | £32.00  |
| Luggage Tray                                                                                                                                  | £ 50.00 |
| Luggage Lid - Front                                                                                                                           | £ 65.00 |
| Luggage Lid - Rear                                                                                                                            | £ 85.00 |
| Side Protection Door Mouldings                                                                                                                | £65.00  |
| LED Door Sill Protection Moulding                                                                                                             | £115.00 |
| Rear Mud Guards                                                                                                                               | £32.00  |
| Single Heavy Duty Seat Cover                                                                                                                  | £18.00  |
| Luggage Cover                                                                                                                                 | £135.00 |
| Dog Guard                                                                                                                                     | £129.00 |
| Travel Kit Moulded Bag - Includes - warning triangle, 1st aid kit,<br>hi-vis vests, tyre gauge, ice scraper, wind up torch, breathalyser pair | £40.00  |
| Exterior Styling                                                                                                                              |         |
| Wind Deflector Kit                                                                                                                            | £90.00  |
| Carbon Fibre Wing Mirror Covers (set)                                                                                                         | £225.00 |
| Roof Stripe Kit                                                                                                                               | £295.00 |
| Roof Wrap Kit                                                                                                                                 | £210.00 |
| Front Skid Plate                                                                                                                              | £175.00 |
| Rear Skid Plate                                                                                                                               | £175.00 |
| Front Bumper Guard                                                                                                                            | £295.00 |
| Rear Bumper Guard                                                                                                                             | £255.00 |
| Outer Sill Moulding Set                                                                                                                       | £325.00 |
| Chrome Fog Lamp Moulding                                                                                                                      | £50.00  |