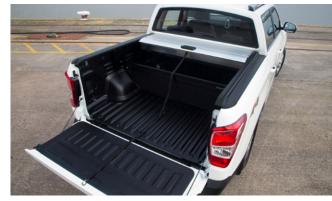

| Description                            | Without fitting<br>(Ex. VAT) |
|----------------------------------------|------------------------------|
| Towing / Touring                       |                              |
| Fixed towbar                           | £235.00                      |
| 13 Pin Wiring Kit (7 pin function)     | £150.00                      |
| Caravan Extension Wiring               | £41.67                       |
| Versatility                            |                              |
| 2 Bike Cycle Carrier on Towball        | £125.00                      |
| Spare Wheel Lock                       | £52.00                       |
| Roof Bar Set with Foot Pack            | £212.50                      |
| Heated Screenwash System               | £154.17                      |
| Touch Up Paint                         | £15.00                       |
| Tailgate Lowering System               | £90.00                       |
| Tonneau Cover Soft                     | £320.00                      |
| Bed Divider                            | £585.00                      |
| Sliding Load Bed                       | £875.00                      |
| Hard Cover Folding                     | £985.00                      |
| Top Roll Cover (Silver)                | £1,325.00                    |
| Top Roll Cover (Black)                 | £1,395.00                    |
| Hi Spec Hard Top                       | £1,545.00                    |
| Commercial Top                         | £1,425.00                    |
| Luxury Hard Top                        | £1,945.00                    |
| Ladder Rack System for Luxury Hard Top | £450.00                      |
| Roof Rails Set for Luxury Hard Top     | £195.00                      |
| Front Parking Sensors                  | £100.00                      |
| Rear Parking Sensors                   | £90.00                       |