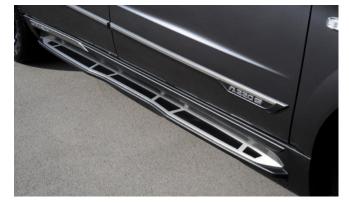

# MUSSO PICK-UP (17 MY)

Front Skid Plate

Side Step Set

Rear Skid Plate

Rear Bumper Protection Pad

Front Nudge Bar

Load Area Rubber Mat