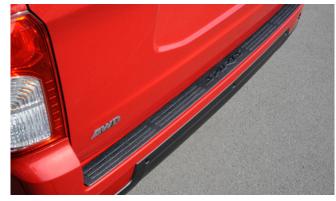

# MUSSO PICK-UP (17 MY)

Front Skid Plate

Side Step Set

Rear Skid Plate

Rear Bumper Protection Pad

Front Nudge Bar

Load Area Rubber Mat

| Audio Visual                                                                                                                               |         |  |
|--------------------------------------------------------------------------------------------------------------------------------------------|---------|--|
| Kenwood DAB Touchscreen Navigation                                                                                                         | £850.00 |  |
| Reverse Camera (with Kenwood Navigation Unit)                                                                                              | £75.00  |  |
| Kenwood Dash Cam                                                                                                                           | £175.00 |  |
| Pure Highway DAB Radio Upgrade                                                                                                             | £125.00 |  |
| Protection                                                                                                                                 |         |  |
| Rear Bumper Protection Pad                                                                                                                 | £40.00  |  |
| Load Area Rubber Mat                                                                                                                       | £45.00  |  |
| Rubber Mat Set                                                                                                                             | £35.00  |  |
| Single Heavy Duty Seat Cover                                                                                                               | £15.00  |  |
| Travel Kit Moulded Bag - Includes - warning triangle, 1st aid kit, hi-vis vests, tyre gauge, ice scraper, wind up torch, breathalyser pair | £33.33  |  |
| Exterior Styling                                                                                                                           |         |  |
| Front Nudge Bar                                                                                                                            | £210.00 |  |
| Front Skid Plate                                                                                                                           | £90.00  |  |
| Rear Skid Plate                                                                                                                            | £125.00 |  |
| Side Step Set                                                                                                                              | £385.00 |  |