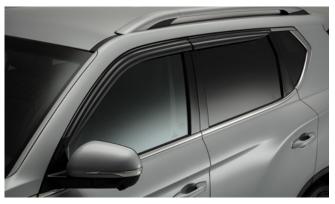

| Protection                                                                                                                                 |         |
|--------------------------------------------------------------------------------------------------------------------------------------------|---------|
| Door Sill Protection Set                                                                                                                   | £85.00  |
| Bonnet Protector Kit - Black                                                                                                               | £145.00 |
| Bonnet Protector Kit - Silver                                                                                                              | £185.00 |
| Rubber Floor Mat Set                                                                                                                       | £35.00  |
| Rubber Floor Mat 7 Seater (third row)                                                                                                      | £23.00  |
| Rubber Boot Mat 5 and 7 Seat                                                                                                               | £32.00  |
| Heavy Duty Seat Cover Set - Front                                                                                                          | £72.00  |
| Heavy Duty Seat Cover Set - Rear                                                                                                           | £60.00  |
| Load Liner 5 Seat (shallow)                                                                                                                | £95.00  |
| Front Mud Guards                                                                                                                           | £30.00  |
| Dog Guard 5 Seat                                                                                                                           | £165.00 |
| Dog Guard 7 Seat                                                                                                                           | £175.00 |
| Load Area Divider 5 Seat                                                                                                                   | £165.00 |
| Boot Luggage Roll Out Cover 7 Seat                                                                                                         | £110.00 |
| Travel Kit Moulded Bag - Includes - warning triangle, 1st aid kit, hi-vis vests, tyre gauge, ice scraper, wind up torch, breathalyser pair | £40.00  |
| Exterior Styling                                                                                                                           |         |
| Wind Deflector Kit                                                                                                                         | £90.00  |
| Side Step Set                                                                                                                              | £550.00 |
| Front Skid Plate                                                                                                                           | £135.00 |
| Rear Skid Plate                                                                                                                            | £135.00 |
|                                                                                                                                            |         |

| Protection                                                                                                                                 |         |
|--------------------------------------------------------------------------------------------------------------------------------------------|---------|
| Door Sill Protection Mouldings                                                                                                             | £55.00  |
| Rubber Floor Mat Set                                                                                                                       | £39.00  |
| Boot Mat – Carpet                                                                                                                          | £25.00  |
| Boot Mat – Rubber                                                                                                                          | £35.00  |
| Single Heavy Duty Seat Cover                                                                                                               | £18.00  |
| Tailgate Entry Guard                                                                                                                       | £55.00  |
| Dog Guard                                                                                                                                  | £125.00 |
| Travel Kit Moulded Bag – Includes – warning triangle, 1st aid kit, hi-vis vests, tyre gauge, ice scraper, wind up torch, breathalyser pair | £40.00  |
| Exterior Styling                                                                                                                           |         |
| Side Step Set                                                                                                                              | £480.00 |
| Rear Skid Plate                                                                                                                            | £285.00 |