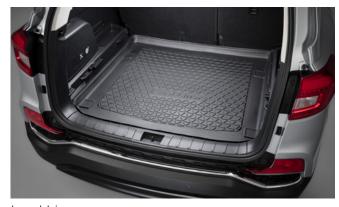

#### TIVOLI

Front Skid Plate

Rear Bumper Guard

Rear Mud Guards

Rear Skid Plate

Outer Sill Moulding Set

Luggage Cover

Front Bumper Guard

| Protection                                                                                                                                    |         |
|-----------------------------------------------------------------------------------------------------------------------------------------------|---------|
| Rubber Floor Mat Set                                                                                                                          | £35.00  |
| Load Area Rubber Mat (MY17)                                                                                                                   | £35.00  |
| Load Area Carpet Mat                                                                                                                          | £32.00  |
| Luggage Tray                                                                                                                                  | £ 50.00 |
| Luggage Lid - Front                                                                                                                           | £ 65.00 |
| Luggage Lid - Rear                                                                                                                            | £ 85.00 |
| Side Protection Door Mouldings                                                                                                                | £65.00  |
| LED Door Sill Protection Moulding                                                                                                             | £115.00 |
| Rear Mud Guards                                                                                                                               | £32.00  |
| Single Heavy Duty Seat Cover                                                                                                                  | £18.00  |
| Luggage Cover                                                                                                                                 | £135.00 |
| Dog Guard                                                                                                                                     | £129.00 |
| Travel Kit Moulded Bag - Includes - warning triangle, 1st aid kit,<br>hi-vis vests, tyre gauge, ice scraper, wind up torch, breathalyser pair | £40.00  |
| Exterior Styling                                                                                                                              |         |
| Wind Deflector Kit                                                                                                                            | £90.00  |
| Carbon Fibre Wing Mirror Covers (set)                                                                                                         | £225.00 |
| Roof Stripe Kit                                                                                                                               | £295.00 |
| Roof Wrap Kit                                                                                                                                 | £210.00 |
| Front Skid Plate                                                                                                                              | £175.00 |
| Rear Skid Plate                                                                                                                               | £175.00 |
| Front Bumper Guard                                                                                                                            | £295.00 |
| Rear Bumper Guard                                                                                                                             | £255.00 |
| Outer Sill Moulding Set                                                                                                                       | £325.00 |
| Chrome Fog Lamp Moulding                                                                                                                      | £50.00  |