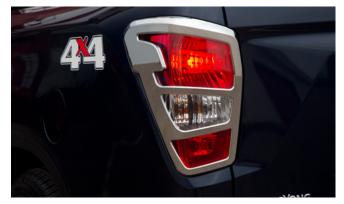

#### NEW MUSSO PICK-UP (CONTINUED)

| Exterior Styling                                                                                  |          |
|---------------------------------------------------------------------------------------------------|----------|
| Front Nudge Bar - Black*                                                                          | £ 425.00 |
| Front Nudge Bar - Chrome*                                                                         | £ 425.00 |
| 3-piece Sports Bar - Black for Top Roll Cover**                                                   | £ 675.00 |
| 3-piece Sports Bar - Chrome for Top Roll Cover**                                                  | £ 675.00 |
| 2-piece Sports Bar - Black***                                                                     | £ 775.00 |
| 2-piece Sports Bar - Chrome***                                                                    | £ 775.00 |
| Light Bar Kit                                                                                     | £315.00  |
| Rear Light Surround Set - Chrome                                                                  | £80.00   |
| Fog Lamp Eyebrow Set - Silver                                                                     | £75.00   |
| Fog Lamp Eyebrow Set - Black                                                                      | £75.00   |
| Front Skid Plate - Silver                                                                         | £115.00  |
| Rear Skid Plate - Silver                                                                          | £115.00  |
| Musso Accessory Kit - Front Silver (Front Skid Plate, Fog Lamp<br>Eyebrows, Bonnet Protector)     | £255.00  |
| Musso Accessory Kit - Front Black (Front Skid Plate, Fog Lamp<br>Eyebrows, Bonnet Protector)      | £225.00  |
| Musso Accessory Kit - Rear Silver (Rear Skid Plate, Bumper Protector,<br>Load Bed Edge Protector) | £225.00  |
| Musso Accessory Kit - Rear Black (Rear Skid Plate, Bumper Protector,<br>Load Bed Edge Protector)  | £225.00  |
| Musso Accessory Kit - Side Protection (Door Sill Protectors, Side Door Protection Mouldings)      | £140.00  |