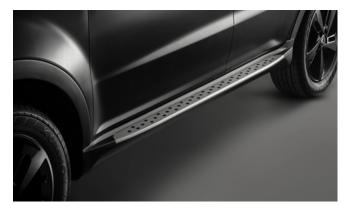

#### KORANDO

Rear Skid Plate (MY 17)

Side Step Set

Front Mud Guards

Front Skid Plate (MY 17)

Wind Deflector Kit

Rear Mud Guards

Side Protection Mouldings

| Protection                                                                                                                                 |         |  |
|--------------------------------------------------------------------------------------------------------------------------------------------|---------|--|
| Door Sill Protection Mouldings                                                                                                             | £80.00  |  |
| Front Mud Guards                                                                                                                           | £30.00  |  |
| Rear Mud Guards                                                                                                                            | £30.00  |  |
| Side Protection Mouldings                                                                                                                  | £70.00  |  |
| Rubber Floor Mat Set                                                                                                                       | £35.00  |  |
| Single Heavy Duty Seat Cover                                                                                                               | £18.00  |  |
| Load Liner                                                                                                                                 | £45.00  |  |
| Dog Guard                                                                                                                                  | £125.00 |  |
| Rear Loadspace Cover                                                                                                                       | £195.00 |  |
| Luggage Net                                                                                                                                | £25.00  |  |
| Travel Kit Moulded Bag - Includes - warning triangle, 1st aid kit, hi-vis vests, tyre gauge, ice scraper, wind up torch, breathalyser pair | £40.00  |  |
| Exterior Styling                                                                                                                           |         |  |
| Wind Deflector Kit                                                                                                                         | £90.00  |  |
| Front Skid Plate (MY 17)                                                                                                                   | £215.00 |  |
| Rear Skid Plate (MY 17)                                                                                                                    | £205.00 |  |
| Side Step Set                                                                                                                              | £350.00 |  |