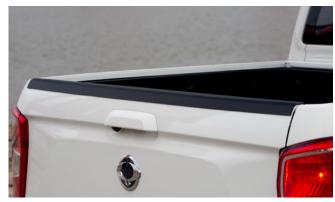

Side Step (Rebel)

Top Roll Cover

Load Edge Protector

Musso Bonnet and Side Protectors

Rear Corner Bars (Chrome)

Tailgate Lowering System

Chrome Roll Top Sports Bar (also available in Black)

Top Roll Cover Divider

| Description                            | Without fitting<br>(Ex. VAT) |
|----------------------------------------|------------------------------|
| Towing / Touring                       |                              |
| Fixed towbar                           | £235.00                      |
| 13 Pin Wiring Kit (7 pin function)     | £150.00                      |
| Caravan Extension Wiring               | £41.67                       |
| Versatility                            |                              |
| 2 Bike Cycle Carrier on Towball        | £125.00                      |
| Spare Wheel Lock                       | £52.00                       |
| Roof Bar Set with Foot Pack            | £212.50                      |
| Heated Screenwash System               | £154.17                      |
| Touch Up Paint                         | £15.00                       |
| Tailgate Lowering System               | £90.00                       |
| Tonneau Cover Soft                     | £320.00                      |
| Bed Divider                            | £585.00                      |
| Sliding Load Bed                       | £875.00                      |
| Hard Cover Folding                     | £985.00                      |
| Top Roll Cover (Silver)                | £1,325.00                    |
| Top Roll Cover (Black)                 | £1,395.00                    |
| Hi Spec Hard Top                       | £1,545.00                    |
| Commercial Top                         | £1,425.00                    |
| Luxury Hard Top                        | £1,945.00                    |
| Ladder Rack System for Luxury Hard Top | £450.00                      |
| Roof Rails Set for Luxury Hard Top     | £195.00                      |
| Front Parking Sensors                  | £100.00                      |
| Rear Parking Sensors                   | £90.00                       |