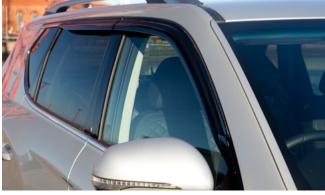

#### REXTON

Front Skid Plate

Side Step Set

Headrest Mounted 7" Twin DVD Screens

Rear Skid Plate

Rubber Boot Mat

Kenwood Dash Camera

Wind Deflector Kit

#### TURISMO

Front Skid Plate

Rearview Camera

Clarion Roof Mounted 10" DVD Player

Rear Skid Plate

Side Step Set

Boot Sill Protector

Door Sill Protection Mouldings