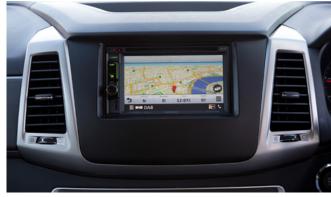

#### KORANDO

| Description                                       | Without fitting<br>(Incl. VAT) |
|---------------------------------------------------|--------------------------------|
| Towing / Touring                                  |                                |
| Fixed towbar                                      | £205.00                        |
| Detachable towbar                                 | £335.00                        |
| 13 Pin Wiring Kit (7 pin function)                | £125.00                        |
| Caravan Extension Wiring                          | £55.00                         |
| LED module                                        | £35.00                         |
| Spare Wheel Kit 16" Alloy (excl tyre)             | £265.00                        |
| Spare Wheel Kit 18" Alloy Diamond Cut (excl tyre) | £290.00                        |
| Spare Wheel Kit 18" Alloy Black (excl tyre)       | £285.00                        |
| Space Saver Spare Wheel Kit                       | £145.00                        |
| Progressive Rear Spring Assistors                 | £185.00                        |
| Versatility                                       |                                |
| 2 Bike Cycle Carrier on Towball                   | £150.00                        |
| Roof Bar Set with Foot Pack                       | £225.00                        |
| Heated Screenwash System                          | £185.00                        |
| Touch Up Paint                                    | £18.00                         |
| Front Parking Sensors                             | £120.00                        |
| Rear Parking Sensors                              | £108.00                        |
| Audio Visual                                      |                                |
| Kenwood DAB Touchscreen Navigation                | £995.00                        |
| Reverse Camera (with Kenwood Navigation Unit)     | £90.00                         |
| Kenwood Dash Cam                                  | £210.00                        |
| Pure Highway DAB Radio Upgrade                    | £150.00                        |

# TURISMO

| Description                                   | Without fitting<br>(Incl. VAT) |
|-----------------------------------------------|--------------------------------|
| Towing / Touring                              |                                |
| Detachable Towbar                             | £365.00                        |
| Fixed Towbar                                  | £220.00                        |
| 13 Pin Wiring Kit (7 pin function)            | £175.00                        |
| Caravan Extension Wiring                      | £50.00                         |
| Versatility                                   |                                |
| 2 Bike Cycle Carrier on Towball               | £150.00                        |
| Roof Bar Set with Foot Pack                   | £225.00                        |
| Heated Screenwash System                      | £185.00                        |
| Touch Up Paint                                | £18.00                         |
| Front Parking Sensors                         | £120.00                        |
| Rear Parking Sensors                          | £108.00                        |
| Audio Visual                                  |                                |
| Clarion Roof Mounted 10" DVD player           | £570.00                        |
| Kenwood DAB Touch Screen Navigation           | £995.00                        |
| Reverse Camera (with Kenwood Navigation Unit) | £102.00                        |
| Kenwood Dash Cam                              | £210.00                        |
| Pure Highway DAB Radio Upgrade                | £150.00                        |