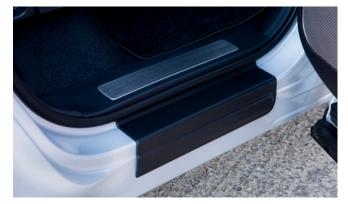

#### KORANDO

Rear Skid Plate (MY 17)

Side Step Set

Front Mud Guards

Front Skid Plate (MY 17)

Wind Deflector Kit

Rear Mud Guards

Side Protection Mouldings

Door Sill Protection Mouldings

Detachable Towbar

| Protection                                                                                                                                 |         |  |
|--------------------------------------------------------------------------------------------------------------------------------------------|---------|--|
| Door Sill Protection Mouldings                                                                                                             | £80.00  |  |
| Front Mud Guards                                                                                                                           | £30.00  |  |
| Rear Mud Guards                                                                                                                            | £30.00  |  |
| Side Protection Mouldings                                                                                                                  | £70.00  |  |
| Rubber Floor Mat Set                                                                                                                       | £35.00  |  |
| Single Heavy Duty Seat Cover                                                                                                               | £18.00  |  |
| Load Liner                                                                                                                                 | £45.00  |  |
| Dog Guard                                                                                                                                  | £125.00 |  |
| Rear Loadspace Cover                                                                                                                       | £195.00 |  |
| Luggage Net                                                                                                                                | £25.00  |  |
| Travel Kit Moulded Bag - Includes - warning triangle, 1st aid kit, hi-vis vests, tyre gauge, ice scraper, wind up torch, breathalyser pair | £40.00  |  |
| Exterior Styling                                                                                                                           |         |  |
| Wind Deflector Kit                                                                                                                         | £90.00  |  |
| Front Skid Plate (MY 17)                                                                                                                   | £215.00 |  |
| Rear Skid Plate (MY 17)                                                                                                                    | £205.00 |  |
| Side Step Set                                                                                                                              | £350.00 |  |