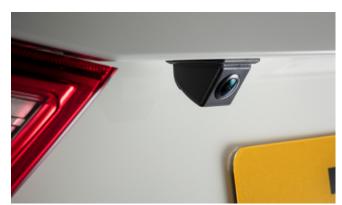

#### KORANDO

| Description                                       | Without fitting<br>(Incl. VAT) |
|---------------------------------------------------|--------------------------------|
| Towing / Touring                                  |                                |
| Fixed towbar                                      | £205.00                        |
| Detachable towbar                                 | £335.00                        |
| 13 Pin Wiring Kit (7 pin function)                | £125.00                        |
| Caravan Extension Wiring                          | £55.00                         |
| LED module                                        | £35.00                         |
| Spare Wheel Kit 16" Alloy (excl tyre)             | £265.00                        |
| Spare Wheel Kit 18" Alloy Diamond Cut (excl tyre) | £290.00                        |
| Spare Wheel Kit 18" Alloy Black (excl tyre)       | £285.00                        |
| Space Saver Spare Wheel Kit                       | £145.00                        |
| Progressive Rear Spring Assistors                 | £185.00                        |
| Versatility                                       |                                |
| 2 Bike Cycle Carrier on Towball                   | £150.00                        |
| Roof Bar Set with Foot Pack                       | £225.00                        |
| Heated Screenwash System                          | £185.00                        |
| Touch Up Paint                                    | £18.00                         |
| Front Parking Sensors                             | £120.00                        |
| Rear Parking Sensors                              | £108.00                        |
| Audio Visual                                      |                                |
| Kenwood DAB Touchscreen Navigation                | £995.00                        |
| Reverse Camera (with Kenwood Navigation Unit)     | £90.00                         |
| Kenwood Dash Cam                                  | £210.00                        |
| Pure Highway DAB Radio Upgrade                    | £150.00                        |

# TURISMO

| Description                                   | Without fitting<br>(Incl. VAT) |
|-----------------------------------------------|--------------------------------|
| Towing / Touring                              |                                |
| Detachable Towbar                             | £365.00                        |
| Fixed Towbar                                  | £220.00                        |
| 13 Pin Wiring Kit (7 pin function)            | £175.00                        |
| Caravan Extension Wiring                      | £50.00                         |
| Versatility                                   |                                |
| 2 Bike Cycle Carrier on Towball               | £150.00                        |
| Roof Bar Set with Foot Pack                   | £225.00                        |
| Heated Screenwash System                      | £185.00                        |
| Touch Up Paint                                | £18.00                         |
| Front Parking Sensors                         | £120.00                        |
| Rear Parking Sensors                          | £108.00                        |
| Audio Visual                                  |                                |
| Clarion Roof Mounted 10" DVD player           | £570.00                        |
| Kenwood DAB Touch Screen Navigation           | £995.00                        |
| Reverse Camera (with Kenwood Navigation Unit) | £102.00                        |
| Kenwood Dash Cam                              | £210.00                        |
| Pure Highway DAB Radio Upgrade                | £150.00                        |