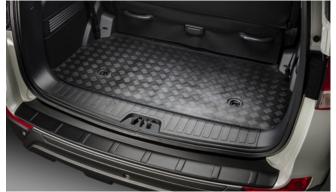

| Protection                                                                                                                                    |         |
|-----------------------------------------------------------------------------------------------------------------------------------------------|---------|
| Rubber Floor Mat Set                                                                                                                          | £35.00  |
| Load Area Rubber Mat (MY17)                                                                                                                   | £35.00  |
| Load Area Carpet Mat                                                                                                                          | £32.00  |
| Luggage Tray                                                                                                                                  | £ 50.00 |
| Luggage Lid - Front                                                                                                                           | £ 65.00 |
| Luggage Lid - Rear                                                                                                                            | £ 85.00 |
| Side Protection Door Mouldings                                                                                                                | £65.00  |
| LED Door Sill Protection Moulding                                                                                                             | £115.00 |
| Rear Mud Guards                                                                                                                               | £32.00  |
| Single Heavy Duty Seat Cover                                                                                                                  | £18.00  |
| Luggage Cover                                                                                                                                 | £135.00 |
| Dog Guard                                                                                                                                     | £129.00 |
| Travel Kit Moulded Bag - Includes - warning triangle, 1st aid kit,<br>hi-vis vests, tyre gauge, ice scraper, wind up torch, breathalyser pair | £40.00  |
| Exterior Styling                                                                                                                              |         |
| Wind Deflector Kit                                                                                                                            | £90.00  |
| Carbon Fibre Wing Mirror Covers (set)                                                                                                         | £225.00 |
| Roof Stripe Kit                                                                                                                               | £295.00 |
| Roof Wrap Kit                                                                                                                                 | £210.00 |
| Front Skid Plate                                                                                                                              | £175.00 |
| Rear Skid Plate                                                                                                                               | £175.00 |
| Front Bumper Guard                                                                                                                            | £295.00 |
| Rear Bumper Guard                                                                                                                             | £255.00 |
| Outer Sill Moulding Set                                                                                                                       | £325.00 |
| Chrome Fog Lamp Moulding                                                                                                                      | £50.00  |