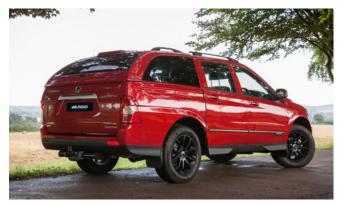

Light Bar Kit

Roll Bar Black (also available in Chrome)

Door Sill Protector Kit

Front Nudge Bar (Black)

Bonnet Protector (Black)

Fixed Towbar

Sliding Load Bed

Door Side Protection Moulding

Fog Lamp Eyebrow Set (Black)

Front Skid Plate

Load Edge Protector Kit

Luxury Hard Top Roof Rails

High Spec Hard Top

Luxury Hard Top

Mirror Cap Set

Kenwood Dash Camera

Luxury Hard Top Ladder Rack

Rear Bumper Protector

Rear Light Surround Set

Side Step (Saracen)

Wind Deflector Kit

Rear Skid Plate

Tonneau Cover Soft

Front Nudge Bar

Side Step (Rebel)

Top Roll Cover

Load Edge Protector

Musso Bonnet and Side Protectors

Rear Corner Bars (Chrome)

Tailgate Lowering System

Chrome Roll Top Sports Bar (also available in Black)

Top Roll Cover Divider