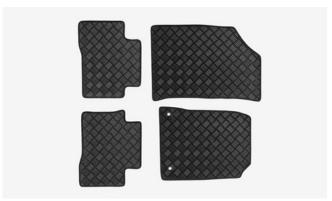

# TIVOLI

Luggage Tray

Luggage Tray Lid

Load Area Carpet Mat

Rubber Floor Mat Set

| Protection                                                                                                                                    |         |
|-----------------------------------------------------------------------------------------------------------------------------------------------|---------|
| Rubber Floor Mat Set                                                                                                                          | £35.00  |
| Load Area Rubber Mat (MY17)                                                                                                                   | £35.00  |
| Load Area Carpet Mat                                                                                                                          | £32.00  |
| Luggage Tray                                                                                                                                  | £ 50.00 |
| Luggage Lid - Front                                                                                                                           | £ 65.00 |
| Luggage Lid - Rear                                                                                                                            | £ 85.00 |
| Side Protection Door Mouldings                                                                                                                | £65.00  |
| LED Door Sill Protection Moulding                                                                                                             | £115.00 |
| Rear Mud Guards                                                                                                                               | £32.00  |
| Single Heavy Duty Seat Cover                                                                                                                  | £18.00  |
| Luggage Cover                                                                                                                                 | £135.00 |
| Dog Guard                                                                                                                                     | £129.00 |
| Travel Kit Moulded Bag - Includes - warning triangle, 1st aid kit,<br>hi-vis vests, tyre gauge, ice scraper, wind up torch, breathalyser pair | £40.00  |
| Exterior Styling                                                                                                                              |         |
| Wind Deflector Kit                                                                                                                            | £90.00  |
| Carbon Fibre Wing Mirror Covers (set)                                                                                                         | £225.00 |
| Roof Stripe Kit                                                                                                                               | £295.00 |
| Roof Wrap Kit                                                                                                                                 | £210.00 |
| Front Skid Plate                                                                                                                              | £175.00 |
| Rear Skid Plate                                                                                                                               | £175.00 |
| Front Bumper Guard                                                                                                                            | £295.00 |
| Rear Bumper Guard                                                                                                                             | £255.00 |
| Outer Sill Moulding Set                                                                                                                       | £325.00 |
| Chrome Fog Lamp Moulding                                                                                                                      | £50.00  |