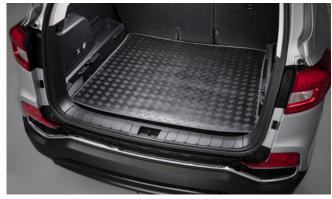

| Protection                                                                                                                                 |         |  |
|--------------------------------------------------------------------------------------------------------------------------------------------|---------|--|
| Door Sill Protection Mouldings                                                                                                             | £80.00  |  |
| Front Mud Guards                                                                                                                           | £30.00  |  |
| Rear Mud Guards                                                                                                                            | £30.00  |  |
| Side Protection Mouldings                                                                                                                  | £70.00  |  |
| Rubber Floor Mat Set                                                                                                                       | £35.00  |  |
| Single Heavy Duty Seat Cover                                                                                                               | £18.00  |  |
| Load Liner                                                                                                                                 | £45.00  |  |
| Dog Guard                                                                                                                                  | £125.00 |  |
| Rear Loadspace Cover                                                                                                                       | £195.00 |  |
| Luggage Net                                                                                                                                | £25.00  |  |
| Travel Kit Moulded Bag - Includes - warning triangle, 1st aid kit, hi-vis vests, tyre gauge, ice scraper, wind up torch, breathalyser pair | £40.00  |  |
| Exterior Styling                                                                                                                           |         |  |
| Wind Deflector Kit                                                                                                                         | £90.00  |  |
| Front Skid Plate (MY 17)                                                                                                                   | £215.00 |  |
| Rear Skid Plate (MY 17)                                                                                                                    | £205.00 |  |
| Side Step Set                                                                                                                              | £350.00 |  |