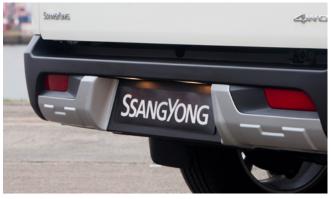

Luxury Hard Top Ladder Rack

Rear Bumper Protector

Rear Light Surround Set

Side Step (Saracen)

Wind Deflector Kit

Rear Skid Plate

Tonneau Cover Soft

Front Nudge Bar

| Audio Visual                                                                                                                               |         |
|--------------------------------------------------------------------------------------------------------------------------------------------|---------|
| Kenwood DAB Touch Screen Navigation                                                                                                        | £850.00 |
| Kenwood Dash Cam                                                                                                                           | £175.00 |
| Protection                                                                                                                                 |         |
| Bonnet Protector Kit - Black                                                                                                               | £120.83 |
| Bonnet Protector Kit - Silver                                                                                                              | £154.17 |
| Side Door Protection Moulding                                                                                                              | £120.00 |
| Load Bed Edge Protector Kit                                                                                                                | £110.00 |
| Load Bed Protector Tailgate Piece                                                                                                          | £45.00  |
| Rear Bumper Protector                                                                                                                      | £80.00  |
| Door Sill Protector Kit                                                                                                                    | £75.00  |
| Rubber Mat Set                                                                                                                             | £30.00  |
| Heavy Duty Seat Cover Set Front                                                                                                            | £60.00  |
| Heavy Duty Seat Cover Set Rear                                                                                                             | £50.00  |
| Travel Kit Moulded Bag - Includes - warning triangle, 1st aid kit, hi vis vests, tyre gauge, ice scraper, wind up torch, breathalyser pair | £33.33  |