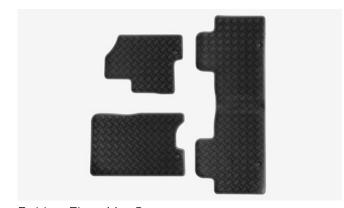

# TURISMO

Rubber Boot Mat

Single Heavy Duty Seat Cover

Kenwood DAB Touchscreen with Navigation

Dog Guard

| Protection                                                                                                                                 |         |
|--------------------------------------------------------------------------------------------------------------------------------------------|---------|
| Door Sill Protection Mouldings                                                                                                             | £55.00  |
| Rubber Floor Mat Set                                                                                                                       | £39.00  |
| Boot Mat – Carpet                                                                                                                          | £25.00  |
| Boot Mat – Rubber                                                                                                                          | £35.00  |
| Single Heavy Duty Seat Cover                                                                                                               | £18.00  |
| Tailgate Entry Guard                                                                                                                       | £55.00  |
| Dog Guard                                                                                                                                  | £125.00 |
| Travel Kit Moulded Bag – Includes – warning triangle, 1st aid kit, hi-vis vests, tyre gauge, ice scraper, wind up torch, breathalyser pair | £40.00  |
| Exterior Styling                                                                                                                           |         |
| Side Step Set                                                                                                                              | £480.00 |
| Rear Skid Plate                                                                                                                            | £285.00 |