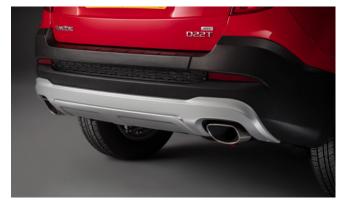

#### KORANDO

Rear Skid Plate (MY 17)

Side Step Set

Front Mud Guards

Front Skid Plate (MY 17)

Wind Deflector Kit

Rear Mud Guards

Side Protection Mouldings

| Protection                                                                                                                                 |         |  |
|--------------------------------------------------------------------------------------------------------------------------------------------|---------|--|
| Door Sill Protection Mouldings                                                                                                             | £80.00  |  |
| Front Mud Guards                                                                                                                           | £30.00  |  |
| Rear Mud Guards                                                                                                                            | £30.00  |  |
| Side Protection Mouldings                                                                                                                  | £70.00  |  |
| Rubber Floor Mat Set                                                                                                                       | £35.00  |  |
| Single Heavy Duty Seat Cover                                                                                                               | £18.00  |  |
| Load Liner                                                                                                                                 | £45.00  |  |
| Dog Guard                                                                                                                                  | £125.00 |  |
| Rear Loadspace Cover                                                                                                                       | £195.00 |  |
| Luggage Net                                                                                                                                | £25.00  |  |
| Travel Kit Moulded Bag - Includes - warning triangle, 1st aid kit, hi-vis vests, tyre gauge, ice scraper, wind up torch, breathalyser pair | £40.00  |  |
| Exterior Styling                                                                                                                           |         |  |
| Wind Deflector Kit                                                                                                                         | £90.00  |  |
| Front Skid Plate (MY 17)                                                                                                                   | £215.00 |  |
| Rear Skid Plate (MY 17)                                                                                                                    | £205.00 |  |
| Side Step Set                                                                                                                              | £350.00 |  |