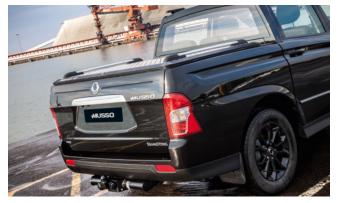

# MUSSO PICK-UP (17 MY)

Front Skid Plate

Side Step Set

Rear Skid Plate

Rear Bumper Protection Pad

Front Nudge Bar

Load Area Rubber Mat