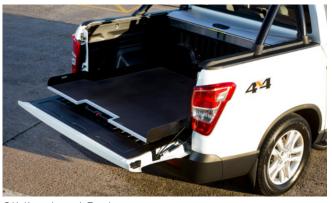

Light Bar Kit

Roll Bar Black (also available in Chrome)

Door Sill Protector Kit

Front Nudge Bar (Black)

Bonnet Protector (Black)

Fixed Towbar

Sliding Load Bed

Door Side Protection Moulding

| Description                            | Without fitting<br>(Ex. VAT) |
|----------------------------------------|------------------------------|
| Towing / Touring                       |                              |
| Fixed towbar                           | £235.00                      |
| 13 Pin Wiring Kit (7 pin function)     | £150.00                      |
| Caravan Extension Wiring               | £41.67                       |
| Versatility                            |                              |
| 2 Bike Cycle Carrier on Towball        | £125.00                      |
| Spare Wheel Lock                       | £52.00                       |
| Roof Bar Set with Foot Pack            | £212.50                      |
| Heated Screenwash System               | £154.17                      |
| Touch Up Paint                         | £15.00                       |
| Tailgate Lowering System               | £90.00                       |
| Tonneau Cover Soft                     | £320.00                      |
| Bed Divider                            | £585.00                      |
| Sliding Load Bed                       | £875.00                      |
| Hard Cover Folding                     | £985.00                      |
| Top Roll Cover (Silver)                | £1,325.00                    |
| Top Roll Cover (Black)                 | £1,395.00                    |
| Hi Spec Hard Top                       | £1,545.00                    |
| Commercial Top                         | £1,425.00                    |
| Luxury Hard Top                        | £1,945.00                    |
| Ladder Rack System for Luxury Hard Top | £450.00                      |
| Roof Rails Set for Luxury Hard Top     | £195.00                      |
| Front Parking Sensors                  | £100.00                      |
| Rear Parking Sensors                   | £90.00                       |