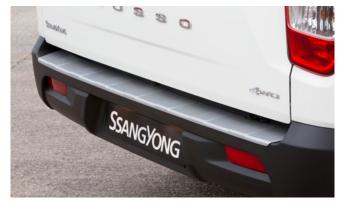

| Audio Visual                                                                                                                               |         |
|--------------------------------------------------------------------------------------------------------------------------------------------|---------|
| Kenwood DAB Touch Screen Navigation                                                                                                        | £850.00 |
| Kenwood Dash Cam                                                                                                                           | £175.00 |
| Protection                                                                                                                                 |         |
| Bonnet Protector Kit - Black                                                                                                               | £120.83 |
| Bonnet Protector Kit - Silver                                                                                                              | £154.17 |
| Side Door Protection Moulding                                                                                                              | £120.00 |
| Load Bed Edge Protector Kit                                                                                                                | £110.00 |
| Load Bed Protector Tailgate Piece                                                                                                          | £45.00  |
| Rear Bumper Protector                                                                                                                      | £80.00  |
| Door Sill Protector Kit                                                                                                                    | £75.00  |
| Rubber Mat Set                                                                                                                             | £30.00  |
| Heavy Duty Seat Cover Set Front                                                                                                            | £60.00  |
| Heavy Duty Seat Cover Set Rear                                                                                                             | £50.00  |
| Travel Kit Moulded Bag - Includes - warning triangle, 1st aid kit, hi vis vests, tyre gauge, ice scraper, wind up torch, breathalyser pair | £33.33  |