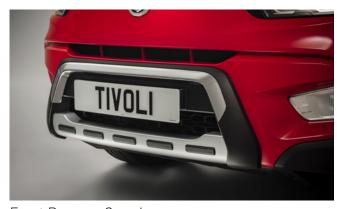

#### TIVOLI

Front Skid Plate

Rear Bumper Guard

Rear Mud Guards

Rear Skid Plate

Outer Sill Moulding Set

Luggage Cover

Front Bumper Guard

| Protection                                                                                                                                    |         |
|-----------------------------------------------------------------------------------------------------------------------------------------------|---------|
| Rubber Floor Mat Set                                                                                                                          | £35.00  |
| Load Area Rubber Mat (MY17)                                                                                                                   | £35.00  |
| Load Area Carpet Mat                                                                                                                          | £32.00  |
| Luggage Tray                                                                                                                                  | £ 50.00 |
| Luggage Lid - Front                                                                                                                           | £ 65.00 |
| Luggage Lid - Rear                                                                                                                            | £ 85.00 |
| Side Protection Door Mouldings                                                                                                                | £65.00  |
| LED Door Sill Protection Moulding                                                                                                             | £115.00 |
| Rear Mud Guards                                                                                                                               | £32.00  |
| Single Heavy Duty Seat Cover                                                                                                                  | £18.00  |
| Luggage Cover                                                                                                                                 | £135.00 |
| Dog Guard                                                                                                                                     | £129.00 |
| Travel Kit Moulded Bag - Includes - warning triangle, 1st aid kit,<br>hi-vis vests, tyre gauge, ice scraper, wind up torch, breathalyser pair | £40.00  |
| Exterior Styling                                                                                                                              |         |
| Wind Deflector Kit                                                                                                                            | £90.00  |
| Carbon Fibre Wing Mirror Covers (set)                                                                                                         | £225.00 |
| Roof Stripe Kit                                                                                                                               | £295.00 |
| Roof Wrap Kit                                                                                                                                 | £210.00 |
| Front Skid Plate                                                                                                                              | £175.00 |
| Rear Skid Plate                                                                                                                               | £175.00 |
| Front Bumper Guard                                                                                                                            | £295.00 |
| Rear Bumper Guard                                                                                                                             | £255.00 |
| Outer Sill Moulding Set                                                                                                                       | £325.00 |
| Chrome Fog Lamp Moulding                                                                                                                      | £50.00  |