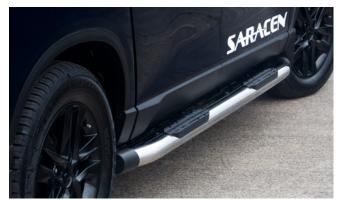

Luxury Hard Top Ladder Rack

Rear Bumper Protector

Rear Light Surround Set

Side Step (Saracen)

Wind Deflector Kit

Rear Skid Plate

Tonneau Cover Soft

Front Nudge Bar

Side Step (Rebel)

Top Roll Cover

Load Edge Protector

Musso Bonnet and Side Protectors

Rear Corner Bars (Chrome)

Tailgate Lowering System

Chrome Roll Top Sports Bar (also available in Black)

Top Roll Cover Divider