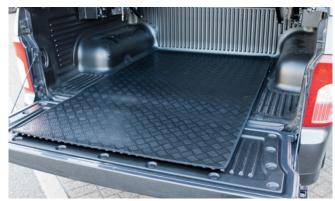

| Audio Visual                                                                                                                               |         |  |
|--------------------------------------------------------------------------------------------------------------------------------------------|---------|--|
| Kenwood DAB Touchscreen Navigation                                                                                                         | £850.00 |  |
| Reverse Camera (with Kenwood Navigation Unit)                                                                                              | £75.00  |  |
| Kenwood Dash Cam                                                                                                                           | £175.00 |  |
| Pure Highway DAB Radio Upgrade                                                                                                             | £125.00 |  |
| Protection                                                                                                                                 |         |  |
| Rear Bumper Protection Pad                                                                                                                 | £40.00  |  |
| Load Area Rubber Mat                                                                                                                       | £45.00  |  |
| Rubber Mat Set                                                                                                                             | £35.00  |  |
| Single Heavy Duty Seat Cover                                                                                                               | £15.00  |  |
| Travel Kit Moulded Bag - Includes - warning triangle, 1st aid kit, hi-vis vests, tyre gauge, ice scraper, wind up torch, breathalyser pair | £33.33  |  |
| Exterior Styling                                                                                                                           |         |  |
| Front Nudge Bar                                                                                                                            | £210.00 |  |
| Front Skid Plate                                                                                                                           | £90.00  |  |
| Rear Skid Plate                                                                                                                            | £125.00 |  |
| Side Step Set                                                                                                                              | £385.00 |  |