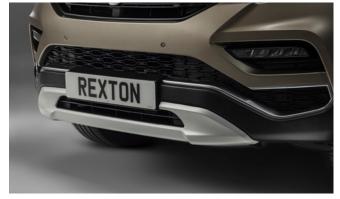

#### REXTON

Front Skid Plate

Side Step Set

Headrest Mounted 7" Twin DVD Screens

Rear Skid Plate

Rubber Boot Mat

Kenwood Dash Camera

Wind Deflector Kit

#### REXTON

Door Sill Protector Set

240v Power Socket

Bike Rack

Wind Deflector Kit Tinted

Boot Luggage Roll Out Cover (7 seat)

Detachable Towbar

Rexton Fog Lamp Eyebrow Set (Black)

# REXTON

| Description                           | Without fitting<br>(Incl. VAT) |
|---------------------------------------|--------------------------------|
| Towing / Touring                      |                                |
| Detachable Towbar*                    | £385.00                        |
| Fixed Towbar*                         | £210.00                        |
| 13 Pin Wiring Kit (7 pin function)    | £170.00                        |
| Caravan Extension Wiring              | £50.00                         |
| Progressive Rear Spring Assistors     | £330.00                        |
| Spare Wheel Kit 17" Alloy (excl tyre) | £480.00                        |
| Spare Wheel Kit 18" Alloy (excl tyre) | £490.00                        |
| Spare Wheel Kit 20" Alloy (excl tyre) | £750.00                        |
| Versatility                           |                                |
| Kenwood DAB Touchscreen Navigation    | £1,020.00                      |
| UK Style Power Socket                 | £25.00                         |
| 2 Bike Cycle Carrier on Towball       | £150.00                        |
| Roof Bar Set with Foot Pack           | £255.00                        |
| Heated Screenwash System              | £185.00                        |
| Touch Up Paint                        | £18.00                         |
| Audio Visual                          |                                |
| Headrest Mounted 7" Twin DVD Screens  | £1,080.00                      |
| Kenwood Dash Cam                      | £210.00                        |

| Protection                                                                                                                                 |         |
|--------------------------------------------------------------------------------------------------------------------------------------------|---------|
| Door Sill Protection Set                                                                                                                   | £85.00  |
| Bonnet Protector Kit - Black                                                                                                               | £145.00 |
| Bonnet Protector Kit - Silver                                                                                                              | £185.00 |
| Rubber Floor Mat Set                                                                                                                       | £35.00  |
| Rubber Floor Mat 7 Seater (third row)                                                                                                      | £23.00  |
| Rubber Boot Mat 5 and 7 Seat                                                                                                               | £32.00  |
| Heavy Duty Seat Cover Set - Front                                                                                                          | £72.00  |
| Heavy Duty Seat Cover Set - Rear                                                                                                           | £60.00  |
| Load Liner 5 Seat (shallow)                                                                                                                | £95.00  |
| Front Mud Guards                                                                                                                           | £30.00  |
| Dog Guard 5 Seat                                                                                                                           | £165.00 |
| Dog Guard 7 Seat                                                                                                                           | £175.00 |
| Load Area Divider 5 Seat                                                                                                                   | £165.00 |
| Boot Luggage Roll Out Cover 7 Seat                                                                                                         | £110.00 |
| Travel Kit Moulded Bag - Includes - warning triangle, 1st aid kit, hi-vis vests, tyre gauge, ice scraper, wind up torch, breathalyser pair | £40.00  |
| Exterior Styling                                                                                                                           |         |
| Wind Deflector Kit                                                                                                                         | £90.00  |
| Side Step Set                                                                                                                              | £550.00 |
| Front Skid Plate                                                                                                                           | £135.00 |
| Rear Skid Plate                                                                                                                            | £135.00 |
|                                                                                                                                            |         |