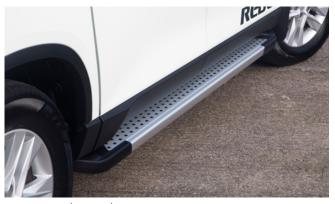

#### KORANDO

Rear Skid Plate (MY 17)

Side Step Set

Front Mud Guards

Front Skid Plate (MY 17)

Wind Deflector Kit

Rear Mud Guards

Side Protection Mouldings

| Protection                                                                                                                                 |         |  |
|--------------------------------------------------------------------------------------------------------------------------------------------|---------|--|
| Door Sill Protection Mouldings                                                                                                             | £80.00  |  |
| Front Mud Guards                                                                                                                           | £30.00  |  |
| Rear Mud Guards                                                                                                                            | £30.00  |  |
| Side Protection Mouldings                                                                                                                  | £70.00  |  |
| Rubber Floor Mat Set                                                                                                                       | £35.00  |  |
| Single Heavy Duty Seat Cover                                                                                                               | £18.00  |  |
| Load Liner                                                                                                                                 | £45.00  |  |
| Dog Guard                                                                                                                                  | £125.00 |  |
| Rear Loadspace Cover                                                                                                                       | £195.00 |  |
| Luggage Net                                                                                                                                | £25.00  |  |
| Travel Kit Moulded Bag - Includes - warning triangle, 1st aid kit, hi-vis vests, tyre gauge, ice scraper, wind up torch, breathalyser pair | £40.00  |  |
| Exterior Styling                                                                                                                           |         |  |
| Wind Deflector Kit                                                                                                                         | £90.00  |  |
| Front Skid Plate (MY 17)                                                                                                                   | £215.00 |  |
| Rear Skid Plate (MY 17)                                                                                                                    | £205.00 |  |
| Side Step Set                                                                                                                              | £350.00 |  |