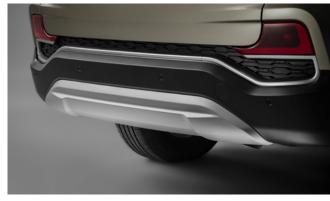

#### TIVOLI

Front Skid Plate

Rear Bumper Guard

Rear Mud Guards

Rear Skid Plate

Outer Sill Moulding Set

Luggage Cover

Front Bumper Guard

| Protection                                                                                                                                    |         |
|-----------------------------------------------------------------------------------------------------------------------------------------------|---------|
| Rubber Floor Mat Set                                                                                                                          | £35.00  |
| Load Area Rubber Mat (MY17)                                                                                                                   | £35.00  |
| Load Area Carpet Mat                                                                                                                          | £32.00  |
| Luggage Tray                                                                                                                                  | £ 50.00 |
| Luggage Lid - Front                                                                                                                           | £ 65.00 |
| Luggage Lid - Rear                                                                                                                            | £ 85.00 |
| Side Protection Door Mouldings                                                                                                                | £65.00  |
| LED Door Sill Protection Moulding                                                                                                             | £115.00 |
| Rear Mud Guards                                                                                                                               | £32.00  |
| Single Heavy Duty Seat Cover                                                                                                                  | £18.00  |
| Luggage Cover                                                                                                                                 | £135.00 |
| Dog Guard                                                                                                                                     | £129.00 |
| Travel Kit Moulded Bag - Includes - warning triangle, 1st aid kit,<br>hi-vis vests, tyre gauge, ice scraper, wind up torch, breathalyser pair | £40.00  |
| Exterior Styling                                                                                                                              |         |
| Wind Deflector Kit                                                                                                                            | £90.00  |
| Carbon Fibre Wing Mirror Covers (set)                                                                                                         | £225.00 |
| Roof Stripe Kit                                                                                                                               | £295.00 |
| Roof Wrap Kit                                                                                                                                 | £210.00 |
| Front Skid Plate                                                                                                                              | £175.00 |
| Rear Skid Plate                                                                                                                               | £175.00 |
| Front Bumper Guard                                                                                                                            | £295.00 |
| Rear Bumper Guard                                                                                                                             | £255.00 |
| Outer Sill Moulding Set                                                                                                                       | £325.00 |
| Chrome Fog Lamp Moulding                                                                                                                      | £50.00  |