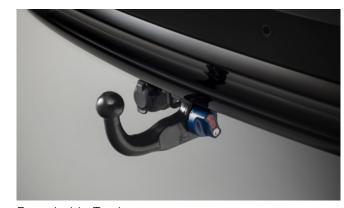

#### REXTON

Door Sill Protector Set

240v Power Socket

Bike Rack

Wind Deflector Kit Tinted

Boot Luggage Roll Out Cover (7 seat)

Detachable Towbar

Rexton Fog Lamp Eyebrow Set (Black)

# REXTON

| Description                           | Without fitting<br>(Incl. VAT) |
|---------------------------------------|--------------------------------|
| Towing / Touring                      |                                |
| Detachable Towbar*                    | £385.00                        |
| Fixed Towbar*                         | £210.00                        |
| 13 Pin Wiring Kit (7 pin function)    | £170.00                        |
| Caravan Extension Wiring              | £50.00                         |
| Progressive Rear Spring Assistors     | £330.00                        |
| Spare Wheel Kit 17" Alloy (excl tyre) | £480.00                        |
| Spare Wheel Kit 18" Alloy (excl tyre) | £490.00                        |
| Spare Wheel Kit 20" Alloy (excl tyre) | £750.00                        |
| Versatility                           |                                |
| Kenwood DAB Touchscreen Navigation    | £1,020.00                      |
| UK Style Power Socket                 | £25.00                         |
| 2 Bike Cycle Carrier on Towball       | £150.00                        |
| Roof Bar Set with Foot Pack           | £255.00                        |
| Heated Screenwash System              | £185.00                        |
| Touch Up Paint                        | £18.00                         |
| Audio Visual                          |                                |
| Headrest Mounted 7" Twin DVD Screens  | £1,080.00                      |
| Kenwood Dash Cam                      | £210.00                        |