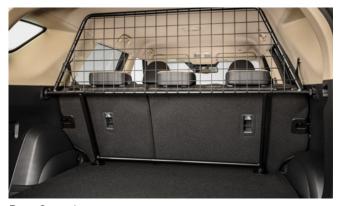

| Protection                                                                                                                                    |         |
|-----------------------------------------------------------------------------------------------------------------------------------------------|---------|
| Rubber Floor Mat Set                                                                                                                          | £35.00  |
| Load Area Rubber Mat (MY17)                                                                                                                   | £35.00  |
| Load Area Carpet Mat                                                                                                                          | £32.00  |
| Luggage Tray                                                                                                                                  | £ 50.00 |
| Luggage Lid - Front                                                                                                                           | £ 65.00 |
| Luggage Lid - Rear                                                                                                                            | £ 85.00 |
| Side Protection Door Mouldings                                                                                                                | £65.00  |
| LED Door Sill Protection Moulding                                                                                                             | £115.00 |
| Rear Mud Guards                                                                                                                               | £32.00  |
| Single Heavy Duty Seat Cover                                                                                                                  | £18.00  |
| Luggage Cover                                                                                                                                 | £135.00 |
| Dog Guard                                                                                                                                     | £129.00 |
| Travel Kit Moulded Bag - Includes - warning triangle, 1st aid kit,<br>hi-vis vests, tyre gauge, ice scraper, wind up torch, breathalyser pair | £40.00  |
| Exterior Styling                                                                                                                              |         |
| Wind Deflector Kit                                                                                                                            | £90.00  |
| Carbon Fibre Wing Mirror Covers (set)                                                                                                         | £225.00 |
| Roof Stripe Kit                                                                                                                               | £295.00 |
| Roof Wrap Kit                                                                                                                                 | £210.00 |
| Front Skid Plate                                                                                                                              | £175.00 |
| Rear Skid Plate                                                                                                                               | £175.00 |
| Front Bumper Guard                                                                                                                            | £295.00 |
| Rear Bumper Guard                                                                                                                             | £255.00 |
| Outer Sill Moulding Set                                                                                                                       | £325.00 |
| Chrome Fog Lamp Moulding                                                                                                                      | £50.00  |