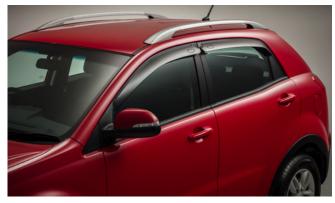

#### TIVOLI

Front Skid Plate

Rear Bumper Guard

Rear Mud Guards

Rear Skid Plate

Outer Sill Moulding Set

Luggage Cover

Front Bumper Guard

| Protection                                                                                                                                    |         |
|-----------------------------------------------------------------------------------------------------------------------------------------------|---------|
| Rubber Floor Mat Set                                                                                                                          | £35.00  |
| Load Area Rubber Mat (MY17)                                                                                                                   | £35.00  |
| Load Area Carpet Mat                                                                                                                          | £32.00  |
| Luggage Tray                                                                                                                                  | £ 50.00 |
| Luggage Lid - Front                                                                                                                           | £ 65.00 |
| Luggage Lid - Rear                                                                                                                            | £ 85.00 |
| Side Protection Door Mouldings                                                                                                                | £65.00  |
| LED Door Sill Protection Moulding                                                                                                             | £115.00 |
| Rear Mud Guards                                                                                                                               | £32.00  |
| Single Heavy Duty Seat Cover                                                                                                                  | £18.00  |
| Luggage Cover                                                                                                                                 | £135.00 |
| Dog Guard                                                                                                                                     | £129.00 |
| Travel Kit Moulded Bag - Includes - warning triangle, 1st aid kit,<br>hi-vis vests, tyre gauge, ice scraper, wind up torch, breathalyser pair | £40.00  |
| Exterior Styling                                                                                                                              |         |
| Wind Deflector Kit                                                                                                                            | £90.00  |
| Carbon Fibre Wing Mirror Covers (set)                                                                                                         | £225.00 |
| Roof Stripe Kit                                                                                                                               | £295.00 |
| Roof Wrap Kit                                                                                                                                 | £210.00 |
| Front Skid Plate                                                                                                                              | £175.00 |
| Rear Skid Plate                                                                                                                               | £175.00 |
| Front Bumper Guard                                                                                                                            | £295.00 |
| Rear Bumper Guard                                                                                                                             | £255.00 |
| Outer Sill Moulding Set                                                                                                                       | £325.00 |
| Chrome Fog Lamp Moulding                                                                                                                      | £50.00  |