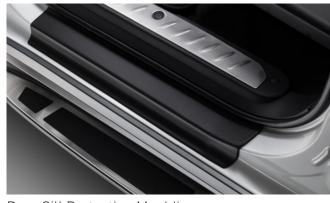

#### KORANDO

Rear Skid Plate (MY 17)

Side Step Set

Front Mud Guards

Front Skid Plate (MY 17)

Wind Deflector Kit

Rear Mud Guards

Side Protection Mouldings

Door Sill Protection Mouldings

Detachable Towbar

| Protection                                                                                                                                 |         |  |
|--------------------------------------------------------------------------------------------------------------------------------------------|---------|--|
| Door Sill Protection Mouldings                                                                                                             | £80.00  |  |
| Front Mud Guards                                                                                                                           | £30.00  |  |
| Rear Mud Guards                                                                                                                            | £30.00  |  |
| Side Protection Mouldings                                                                                                                  | £70.00  |  |
| Rubber Floor Mat Set                                                                                                                       | £35.00  |  |
| Single Heavy Duty Seat Cover                                                                                                               | £18.00  |  |
| Load Liner                                                                                                                                 | £45.00  |  |
| Dog Guard                                                                                                                                  | £125.00 |  |
| Rear Loadspace Cover                                                                                                                       | £195.00 |  |
| Luggage Net                                                                                                                                | £25.00  |  |
| Travel Kit Moulded Bag - Includes - warning triangle, 1st aid kit, hi-vis vests, tyre gauge, ice scraper, wind up torch, breathalyser pair | £40.00  |  |
| Exterior Styling                                                                                                                           |         |  |
| Wind Deflector Kit                                                                                                                         | £90.00  |  |
| Front Skid Plate (MY 17)                                                                                                                   | £215.00 |  |
| Rear Skid Plate (MY 17)                                                                                                                    | £205.00 |  |
| Side Step Set                                                                                                                              | £350.00 |  |