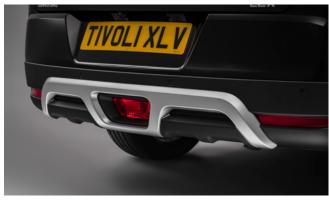

#### TIVOLI

Front Skid Plate

Rear Bumper Guard

Rear Mud Guards

Rear Skid Plate

Outer Sill Moulding Set

Luggage Cover

Front Bumper Guard

| Protection                                                                                                                                    |         |
|-----------------------------------------------------------------------------------------------------------------------------------------------|---------|
| Rubber Floor Mat Set                                                                                                                          | £35.00  |
| Load Area Rubber Mat (MY17)                                                                                                                   | £35.00  |
| Load Area Carpet Mat                                                                                                                          | £32.00  |
| Luggage Tray                                                                                                                                  | £ 50.00 |
| Luggage Lid - Front                                                                                                                           | £ 65.00 |
| Luggage Lid - Rear                                                                                                                            | £ 85.00 |
| Side Protection Door Mouldings                                                                                                                | £65.00  |
| LED Door Sill Protection Moulding                                                                                                             | £115.00 |
| Rear Mud Guards                                                                                                                               | £32.00  |
| Single Heavy Duty Seat Cover                                                                                                                  | £18.00  |
| Luggage Cover                                                                                                                                 | £135.00 |
| Dog Guard                                                                                                                                     | £129.00 |
| Travel Kit Moulded Bag - Includes - warning triangle, 1st aid kit,<br>hi-vis vests, tyre gauge, ice scraper, wind up torch, breathalyser pair | £40.00  |
| Exterior Styling                                                                                                                              |         |
| Wind Deflector Kit                                                                                                                            | £90.00  |
| Carbon Fibre Wing Mirror Covers (set)                                                                                                         | £225.00 |
| Roof Stripe Kit                                                                                                                               | £295.00 |
| Roof Wrap Kit                                                                                                                                 | £210.00 |
| Front Skid Plate                                                                                                                              | £175.00 |
| Rear Skid Plate                                                                                                                               | £175.00 |
| Front Bumper Guard                                                                                                                            | £295.00 |
| Rear Bumper Guard                                                                                                                             | £255.00 |
| Outer Sill Moulding Set                                                                                                                       | £325.00 |
| Chrome Fog Lamp Moulding                                                                                                                      | £50.00  |