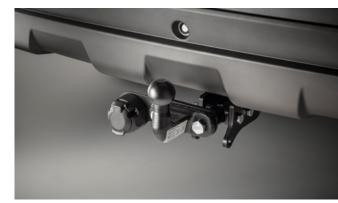

# TIVOLI

| Description                                  | Without fitting<br>(Incl. VAT) |
|----------------------------------------------|--------------------------------|
| Towing / Touring                             |                                |
| Towbar with Detachable Ball                  | £325.00                        |
| 13 Pin Wiring Kit (7 pin function)           | £130.00                        |
| Caravan Extension Wiring                     | £50.00                         |
| LED Module                                   | £35.00                         |
| Spare Wheel Kit 18" Alloy Silver (excl tyre) | £355.00                        |
| Spare Wheel Kit 18" Alloy Black (excl tyre)  | £290.00                        |
| Spare Wheel Kit 18" Alloy (excl tyre)        | £375.00                        |
| Space Saver Spare Wheel Kit 2WD              | £225.00                        |
| Space Saver Spare Wheel Kit 4WD              | £235.00                        |
| Versatility                                  |                                |
| 2 Bike Cycle Carrier on Towball              | £150.00                        |
| Roof Bar System                              | £275.00                        |
| Heated Screenwash System                     | £185.00                        |
| Touch Up Paint                               | £18.00                         |
| Front Parking Sensors                        | £120.00                        |
| Rear Parking Sensors                         | £108.00                        |
| Audio Visual                                 |                                |
| Kenwood Dash Cam                             | £210.00                        |
| Pure Highway DAB Radio Upgrade               | £150.00                        |

| Protection                                                                                                                                    |         |
|-----------------------------------------------------------------------------------------------------------------------------------------------|---------|
| Rubber Floor Mat Set                                                                                                                          | £35.00  |
| Load Area Rubber Mat (MY17)                                                                                                                   | £35.00  |
| Load Area Carpet Mat                                                                                                                          | £32.00  |
| Luggage Tray                                                                                                                                  | £ 50.00 |
| Luggage Lid - Front                                                                                                                           | £ 65.00 |
| Luggage Lid - Rear                                                                                                                            | £ 85.00 |
| Side Protection Door Mouldings                                                                                                                | £65.00  |
| LED Door Sill Protection Moulding                                                                                                             | £115.00 |
| Rear Mud Guards                                                                                                                               | £32.00  |
| Single Heavy Duty Seat Cover                                                                                                                  | £18.00  |
| Luggage Cover                                                                                                                                 | £135.00 |
| Dog Guard                                                                                                                                     | £129.00 |
| Travel Kit Moulded Bag - Includes - warning triangle, 1st aid kit,<br>hi-vis vests, tyre gauge, ice scraper, wind up torch, breathalyser pair | £40.00  |
| Exterior Styling                                                                                                                              |         |
| Wind Deflector Kit                                                                                                                            | £90.00  |
| Carbon Fibre Wing Mirror Covers (set)                                                                                                         | £225.00 |
| Roof Stripe Kit                                                                                                                               | £295.00 |
| Roof Wrap Kit                                                                                                                                 | £210.00 |
| Front Skid Plate                                                                                                                              | £175.00 |
| Rear Skid Plate                                                                                                                               | £175.00 |
| Front Bumper Guard                                                                                                                            | £295.00 |
| Rear Bumper Guard                                                                                                                             | £255.00 |
| Outer Sill Moulding Set                                                                                                                       | £325.00 |
| Chrome Fog Lamp Moulding                                                                                                                      | £50.00  |