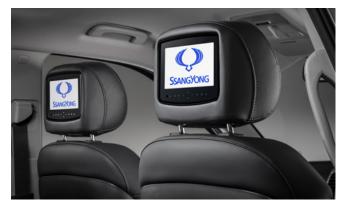

#### REXTON

Front Skid Plate

Side Step Set

Headrest Mounted 7" Twin DVD Screens

Rear Skid Plate

Rubber Boot Mat

Kenwood Dash Camera

Wind Deflector Kit

# REXTON

| Description                           | Without fitting<br>(Incl. VAT) |
|---------------------------------------|--------------------------------|
| Towing / Touring                      |                                |
| Detachable Towbar*                    | £385.00                        |
| Fixed Towbar*                         | £210.00                        |
| 13 Pin Wiring Kit (7 pin function)    | £170.00                        |
| Caravan Extension Wiring              | £50.00                         |
| Progressive Rear Spring Assistors     | £330.00                        |
| Spare Wheel Kit 17" Alloy (excl tyre) | £480.00                        |
| Spare Wheel Kit 18" Alloy (excl tyre) | £490.00                        |
| Spare Wheel Kit 20" Alloy (excl tyre) | £750.00                        |
| Versatility                           |                                |
| Kenwood DAB Touchscreen Navigation    | £1,020.00                      |
| UK Style Power Socket                 | £25.00                         |
| 2 Bike Cycle Carrier on Towball       | £150.00                        |
| Roof Bar Set with Foot Pack           | £255.00                        |
| Heated Screenwash System              | £185.00                        |
| Touch Up Paint                        | £18.00                         |
| Audio Visual                          |                                |
| Headrest Mounted 7" Twin DVD Screens  | £1,080.00                      |
| Kenwood Dash Cam                      | £210.00                        |