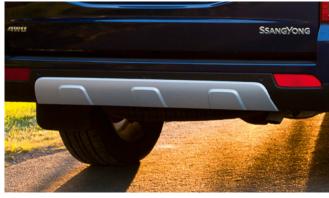

# MUSSO PICK-UP (17 MY)

Front Skid Plate

Side Step Set

Rear Skid Plate

Rear Bumper Protection Pad

Front Nudge Bar

Load Area Rubber Mat

| Audio Visual                                                                                                                               |         |  |
|--------------------------------------------------------------------------------------------------------------------------------------------|---------|--|
| Kenwood DAB Touchscreen Navigation                                                                                                         | £850.00 |  |
| Reverse Camera (with Kenwood Navigation Unit)                                                                                              | £75.00  |  |
| Kenwood Dash Cam                                                                                                                           | £175.00 |  |
| Pure Highway DAB Radio Upgrade                                                                                                             | £125.00 |  |
| Protection                                                                                                                                 |         |  |
| Rear Bumper Protection Pad                                                                                                                 | £40.00  |  |
| Load Area Rubber Mat                                                                                                                       | £45.00  |  |
| Rubber Mat Set                                                                                                                             | £35.00  |  |
| Single Heavy Duty Seat Cover                                                                                                               | £15.00  |  |
| Travel Kit Moulded Bag - Includes - warning triangle, 1st aid kit, hi-vis vests, tyre gauge, ice scraper, wind up torch, breathalyser pair | £33.33  |  |
| Exterior Styling                                                                                                                           |         |  |
| Front Nudge Bar                                                                                                                            | £210.00 |  |
| Front Skid Plate                                                                                                                           | £90.00  |  |
| Rear Skid Plate                                                                                                                            | £125.00 |  |
| Side Step Set                                                                                                                              | £385.00 |  |